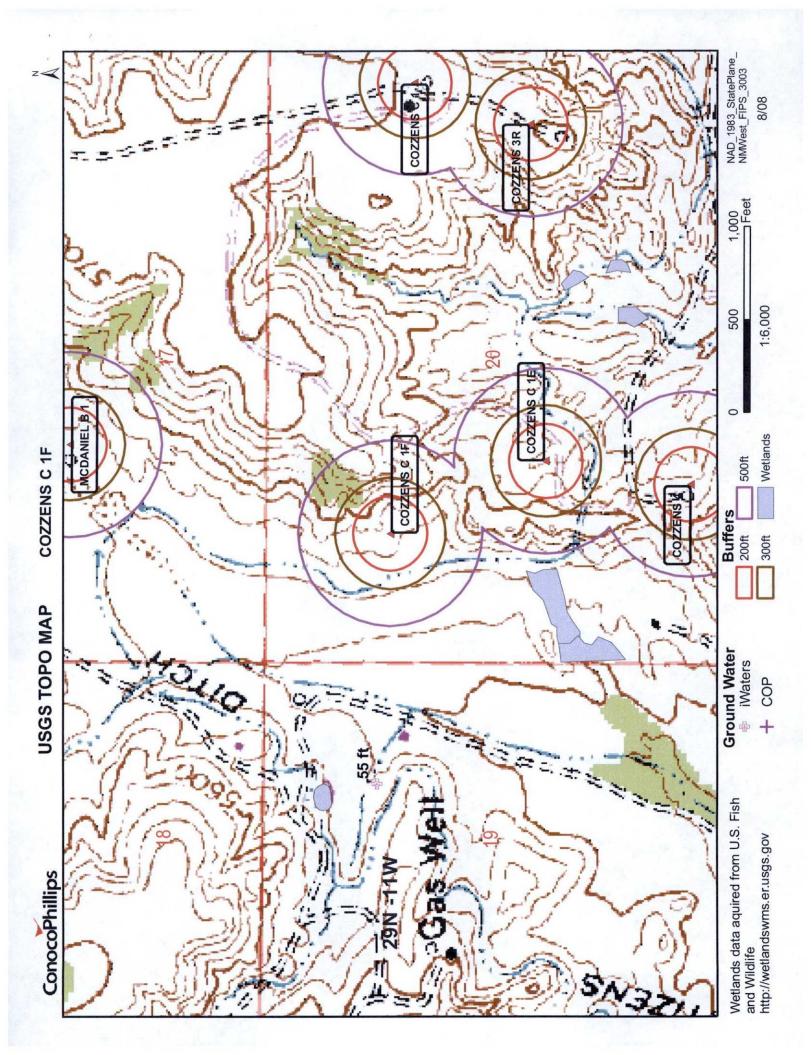

| Fencing: Subsection D of 19.15.17.11 NMAC (Applies to permanent pit, temporary pits, and below-grade tanks)                                                                                                                                                                                                                                                                                                                                                                                                                                                                                                                                                                                |                           |          |          |
|--------------------------------------------------------------------------------------------------------------------------------------------------------------------------------------------------------------------------------------------------------------------------------------------------------------------------------------------------------------------------------------------------------------------------------------------------------------------------------------------------------------------------------------------------------------------------------------------------------------------------------------------------------------------------------------------|---------------------------|----------|----------|
|                                                                                                                                                                                                                                                                                                                                                                                                                                                                                                                                                                                                                                                                                            |                           |          |          |
| Chain link, six feet in height, two strands of barbed wire at top (Required if located within 1000 feet of a permanent residence, school                                                                                                                                                                                                                                                                                                                                                                                                                                                                                                                                                   | ol, hospital, institution | i or chi | irch)    |
| Four foot height, four strands of barbed wire evenly spaced between one and four feet  X Alternate. Please specify 4' hog wire fencing topped with two strands barbed wire.                                                                                                                                                                                                                                                                                                                                                                                                                                                                                                                |                           |          |          |
| A Attendate. Trease speedly 4 nog wife reaching topped with two strands barbed wife.                                                                                                                                                                                                                                                                                                                                                                                                                                                                                                                                                                                                       |                           |          |          |
| Notice Subsection E of 10.15.17.11 NIMAC (Applies to appropriate for the first form)                                                                                                                                                                                                                                                                                                                                                                                                                                                                                                                                                                                                       |                           |          |          |
| Netting: Subsection E of 19.15.17.11 NMAC (Applies to permanent pits and permanent open top tanks)  X Screen  Other                                                                                                                                                                                                                                                                                                                                                                                                                                                                                                                                                                        |                           |          |          |
| Monthly inspections (If netting or screening is not physically feasible)                                                                                                                                                                                                                                                                                                                                                                                                                                                                                                                                                                                                                   |                           |          |          |
| Swinding dispections (if neutrice of screening is not physicially jediante)                                                                                                                                                                                                                                                                                                                                                                                                                                                                                                                                                                                                                |                           |          |          |
| 8 Signs: Subsection C of 19.15.17.11 NMAC                                                                                                                                                                                                                                                                                                                                                                                                                                                                                                                                                                                                                                                  |                           |          |          |
| 12" X 24", 2" lettering, providing Operator's name, site location, and emergency telephone numbers                                                                                                                                                                                                                                                                                                                                                                                                                                                                                                                                                                                         |                           |          |          |
| X Signed in compliance with 19.15.3.103 NMAC                                                                                                                                                                                                                                                                                                                                                                                                                                                                                                                                                                                                                                               |                           |          |          |
|                                                                                                                                                                                                                                                                                                                                                                                                                                                                                                                                                                                                                                                                                            |                           |          |          |
| Administrative Approvals and Exceptions:                                                                                                                                                                                                                                                                                                                                                                                                                                                                                                                                                                                                                                                   |                           |          |          |
| Justifications and/or demonstrations of equivalency are required. Please refer to 19.15.17 NMAC for guidance.                                                                                                                                                                                                                                                                                                                                                                                                                                                                                                                                                                              |                           |          |          |
| Please check a box if one or more of the following is requested, if not leave blank:                                                                                                                                                                                                                                                                                                                                                                                                                                                                                                                                                                                                       |                           |          |          |
| X Administrative approval(s): Requests must be submitted to the appropriate division district of the Santa Fe Environmental Bureau  (Fencing/BGT Liner)                                                                                                                                                                                                                                                                                                                                                                                                                                                                                                                                    | office for considerati    | on of a  | pproval. |
| Exception(s): Requests must be submitted to the Santa Fe Environmental Bureau office for consideration of approval.                                                                                                                                                                                                                                                                                                                                                                                                                                                                                                                                                                        |                           |          | Seal Co. |
| 10                                                                                                                                                                                                                                                                                                                                                                                                                                                                                                                                                                                                                                                                                         |                           |          |          |
| Siting Criteria (regarding permitting): 19.15.17.10 NMAC Instructions: The applicant must demonstrate compliance for each siting criteria below in the application. Recommendations of acc source material are provided below. Requests regarding changes to certain siting criteria may require administrative approval from appropriate district office or may be considered an exception which must be submitted to the Santa Fe Environmental Bureau Office consideration of approval. Applicant must attach justification for request. Please refer to 19.15.17.10 NMAC for guidance. Siting does not apply to drying pads or above grade-tanks associated with a closed-loop system. | the<br>for                |          |          |
| Ground water is less than 50 feet below the bottom of the temporary pit, permanent pit, or below-grade tank.  NM Office of the State Engineer - iWATERS database search; USGS; Data obtained from nearby wells                                                                                                                                                                                                                                                                                                                                                                                                                                                                             |                           | Yes      | XNo      |
| Within 300 feet of a continuously flowing watercourse, or 200 feet of any other watercourse, lakebed, sinkhole, or plake (measured from the ordinary high-water mark).  - Topographic map: Visual inspection (certification) of the proposed site                                                                                                                                                                                                                                                                                                                                                                                                                                          | olaya                     | Yes      | XNo      |
| Within 300 feet from a permanent residence, school, hospital, institution, or church in existence at the time of initia application.                                                                                                                                                                                                                                                                                                                                                                                                                                                                                                                                                       |                           | Yes      | XNo      |
| (Applies to temporary, emergency, or cavitation pits and below-grade tanks)                                                                                                                                                                                                                                                                                                                                                                                                                                                                                                                                                                                                                |                           | NA       |          |
| - Visual inspection (certification) of the proposed site; Aerial photo; Satellite image                                                                                                                                                                                                                                                                                                                                                                                                                                                                                                                                                                                                    |                           |          |          |
| Within 1000 feet from a permanent residence, school, hospital, institution, or church in existence at the time of initial application.                                                                                                                                                                                                                                                                                                                                                                                                                                                                                                                                                     |                           | Yes      | No       |
| (Applied to permanent pits)                                                                                                                                                                                                                                                                                                                                                                                                                                                                                                                                                                                                                                                                | X                         | NA       |          |
| <ul> <li>Visual inspection (certification) of the proposed site; Aerial photo; Satellite image</li> </ul>                                                                                                                                                                                                                                                                                                                                                                                                                                                                                                                                                                                  |                           |          |          |
| Within 500 horizonal feet of a private, domestic fresh water well or spring that less than five households use for domestic or stock purposes, or within 1000 horizontal feet of any other fresh water well or spring, in existence at the time of initial application.                                                                                                                                                                                                                                                                                                                                                                                                                    | watering                  | Yes      | XNo      |
| - NM Office of the State Engineer - iWATERS database search; Visual inspection (certification) of the proposed site.                                                                                                                                                                                                                                                                                                                                                                                                                                                                                                                                                                       |                           |          |          |
| Within incorporated municipal boundaries or within a defined municipal fresh water well field covered under a municipal ordina adopted pursuant to NMSA 1978, Section 3-27-3, as amended  - Written confirmation or verification from the municipality; Written approval obtained from the municipality                                                                                                                                                                                                                                                                                                                                                                                    | nce                       | Yes      | XNo      |
| Within 500 feet of a wetland.  - US Fish and Wildlife Wetland Identification map; Topographic map; Visual inspection (certification) of the proposed                                                                                                                                                                                                                                                                                                                                                                                                                                                                                                                                       |                           | Yes      | XNo      |
| Within the area overlying a subsurface mine.  - Written confirmation or verification or map from the NM EMNRD - Mining and Mineral Division                                                                                                                                                                                                                                                                                                                                                                                                                                                                                                                                                |                           | Yes      | XNo      |
| Within an unstable area.                                                                                                                                                                                                                                                                                                                                                                                                                                                                                                                                                                                                                                                                   |                           | Yes      | XNo      |
| <ul> <li>Engineering measures incorporated into the design; NM Bureau of Geology &amp; Mineral Resources; USGS; NM Geologicity; Topographic map</li> </ul>                                                                                                                                                                                                                                                                                                                                                                                                                                                                                                                                 |                           |          |          |
| Within a 100-year floodplain FEMA map                                                                                                                                                                                                                                                                                                                                                                                                                                                                                                                                                                                                                                                      |                           | Yes      | XNo      |