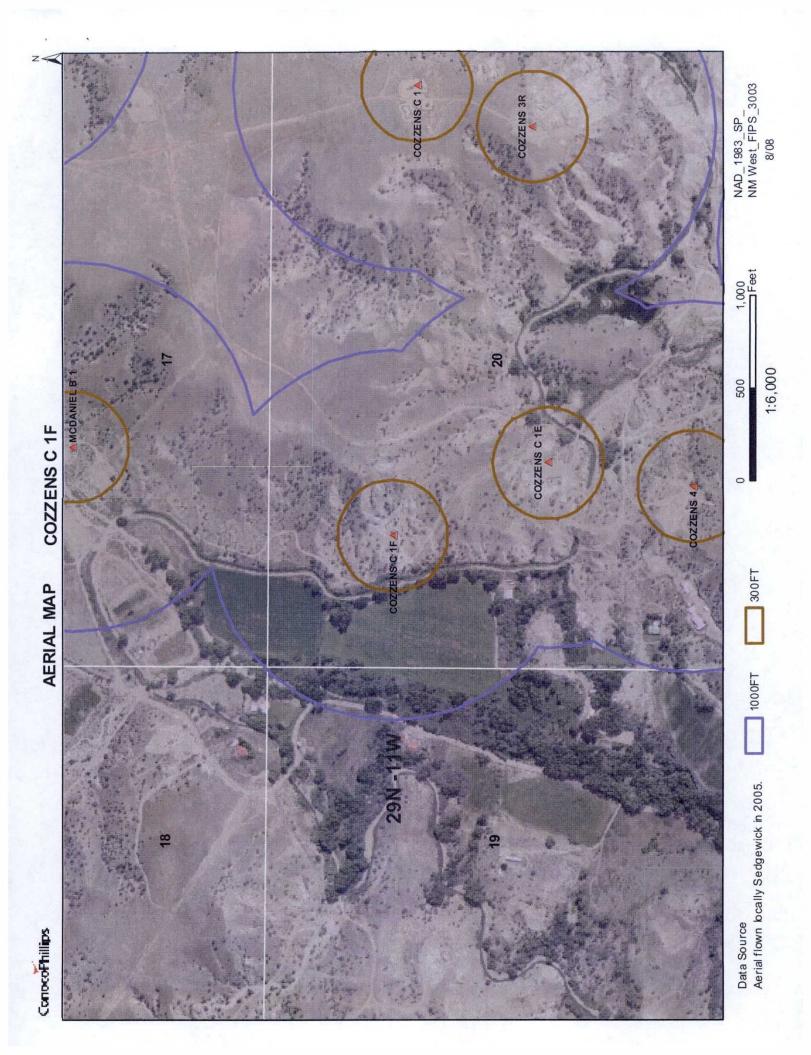

| Fencing: Subsection D of 19.15.17.11 NMAC (Applies to permanent pit, temporary pits, and below-grade tanks)                                                                                                                                                                                                                                                                                                                                                                                                                                                                                                                                                                                |                           |          |          |
|--------------------------------------------------------------------------------------------------------------------------------------------------------------------------------------------------------------------------------------------------------------------------------------------------------------------------------------------------------------------------------------------------------------------------------------------------------------------------------------------------------------------------------------------------------------------------------------------------------------------------------------------------------------------------------------------|---------------------------|----------|----------|
|                                                                                                                                                                                                                                                                                                                                                                                                                                                                                                                                                                                                                                                                                            |                           |          |          |
| Chain link, six feet in height, two strands of barbed wire at top (Required if located within 1000 feet of a permanent residence, school                                                                                                                                                                                                                                                                                                                                                                                                                                                                                                                                                   | ol, hospital, institution | i or chi | irch)    |
| Four foot height, four strands of barbed wire evenly spaced between one and four feet  X Alternate. Please specify 4' hog wire fencing topped with two strands barbed wire.                                                                                                                                                                                                                                                                                                                                                                                                                                                                                                                |                           |          |          |
| A Attendate. Trease speedly 4 nog wife reaching topped with two strands barbed wife.                                                                                                                                                                                                                                                                                                                                                                                                                                                                                                                                                                                                       |                           |          |          |
| Notice Subsection E of 10.15.17.11 NIMAC (Applies to appropriate for the first form)                                                                                                                                                                                                                                                                                                                                                                                                                                                                                                                                                                                                       |                           |          |          |
| Netting: Subsection E of 19.15.17.11 NMAC (Applies to permanent pits and permanent open top tanks)  X Screen  Other                                                                                                                                                                                                                                                                                                                                                                                                                                                                                                                                                                        |                           |          |          |
| Monthly inspections (If netting or screening is not physically feasible)                                                                                                                                                                                                                                                                                                                                                                                                                                                                                                                                                                                                                   |                           |          |          |
| Swinding dispections (if neutrice of screening is not physicially jediante)                                                                                                                                                                                                                                                                                                                                                                                                                                                                                                                                                                                                                |                           |          |          |
| 8 Signs: Subsection C of 19.15.17.11 NMAC                                                                                                                                                                                                                                                                                                                                                                                                                                                                                                                                                                                                                                                  |                           |          |          |
| 12" X 24", 2" lettering, providing Operator's name, site location, and emergency telephone numbers                                                                                                                                                                                                                                                                                                                                                                                                                                                                                                                                                                                         |                           |          |          |
| X Signed in compliance with 19.15.3.103 NMAC                                                                                                                                                                                                                                                                                                                                                                                                                                                                                                                                                                                                                                               |                           |          |          |
|                                                                                                                                                                                                                                                                                                                                                                                                                                                                                                                                                                                                                                                                                            |                           |          |          |
| Administrative Approvals and Exceptions:                                                                                                                                                                                                                                                                                                                                                                                                                                                                                                                                                                                                                                                   |                           |          |          |
| Justifications and/or demonstrations of equivalency are required. Please refer to 19.15.17 NMAC for guidance.                                                                                                                                                                                                                                                                                                                                                                                                                                                                                                                                                                              |                           |          |          |
| Please check a box if one or more of the following is requested, if not leave blank:                                                                                                                                                                                                                                                                                                                                                                                                                                                                                                                                                                                                       |                           |          |          |
| X Administrative approval(s): Requests must be submitted to the appropriate division district of the Santa Fe Environmental Bureau  (Fencing/BGT Liner)                                                                                                                                                                                                                                                                                                                                                                                                                                                                                                                                    | office for considerati    | on of a  | pproval. |
| Exception(s): Requests must be submitted to the Santa Fe Environmental Bureau office for consideration of approval.                                                                                                                                                                                                                                                                                                                                                                                                                                                                                                                                                                        |                           |          | Seal Co. |
| 10                                                                                                                                                                                                                                                                                                                                                                                                                                                                                                                                                                                                                                                                                         |                           |          |          |
| Siting Criteria (regarding permitting): 19.15.17.10 NMAC Instructions: The applicant must demonstrate compliance for each siting criteria below in the application. Recommendations of acc source material are provided below. Requests regarding changes to certain siting criteria may require administrative approval from appropriate district office or may be considered an exception which must be submitted to the Santa Fe Environmental Bureau Office consideration of approval. Applicant must attach justification for request. Please refer to 19.15.17.10 NMAC for guidance. Siting does not apply to drying pads or above grade-tanks associated with a closed-loop system. | the<br>for                |          |          |
| Ground water is less than 50 feet below the bottom of the temporary pit, permanent pit, or below-grade tank.  NM Office of the State Engineer - iWATERS database search; USGS; Data obtained from nearby wells                                                                                                                                                                                                                                                                                                                                                                                                                                                                             |                           | Yes      | XNo      |
| Within 300 feet of a continuously flowing watercourse, or 200 feet of any other watercourse, lakebed, sinkhole, or plake (measured from the ordinary high-water mark).  - Topographic map: Visual inspection (certification) of the proposed site                                                                                                                                                                                                                                                                                                                                                                                                                                          | olaya                     | Yes      | XNo      |
| Within 300 feet from a permanent residence, school, hospital, institution, or church in existence at the time of initia application.                                                                                                                                                                                                                                                                                                                                                                                                                                                                                                                                                       |                           | Yes      | XNo      |
| (Applies to temporary, emergency, or cavitation pits and below-grade tanks)                                                                                                                                                                                                                                                                                                                                                                                                                                                                                                                                                                                                                |                           | NA       |          |
| - Visual inspection (certification) of the proposed site; Aerial photo; Satellite image                                                                                                                                                                                                                                                                                                                                                                                                                                                                                                                                                                                                    |                           |          |          |
| Within 1000 feet from a permanent residence, school, hospital, institution, or church in existence at the time of initial application.                                                                                                                                                                                                                                                                                                                                                                                                                                                                                                                                                     |                           | Yes      | No       |
| (Applied to permanent pits)                                                                                                                                                                                                                                                                                                                                                                                                                                                                                                                                                                                                                                                                | X                         | NA       |          |
| <ul> <li>Visual inspection (certification) of the proposed site; Aerial photo; Satellite image</li> </ul>                                                                                                                                                                                                                                                                                                                                                                                                                                                                                                                                                                                  |                           |          |          |
| Within 500 horizonal feet of a private, domestic fresh water well or spring that less than five households use for domestic or stock purposes, or within 1000 horizontal feet of any other fresh water well or spring, in existence at the time of initial application.                                                                                                                                                                                                                                                                                                                                                                                                                    | watering                  | Yes      | XNo      |
| - NM Office of the State Engineer - iWATERS database search; Visual inspection (certification) of the proposed site.                                                                                                                                                                                                                                                                                                                                                                                                                                                                                                                                                                       |                           |          |          |
| Within incorporated municipal boundaries or within a defined municipal fresh water well field covered under a municipal ordina adopted pursuant to NMSA 1978, Section 3-27-3, as amended  - Written confirmation or verification from the municipality; Written approval obtained from the municipality                                                                                                                                                                                                                                                                                                                                                                                    | nce                       | Yes      | XNo      |
| Within 500 feet of a wetland.  - US Fish and Wildlife Wetland Identification map; Topographic map; Visual inspection (certification) of the proposed                                                                                                                                                                                                                                                                                                                                                                                                                                                                                                                                       |                           | Yes      | XNo      |
| Within the area overlying a subsurface mine.  - Written confirmation or verification or map from the NM EMNRD - Mining and Mineral Division                                                                                                                                                                                                                                                                                                                                                                                                                                                                                                                                                |                           | Yes      | XNo      |
| Within an unstable area.                                                                                                                                                                                                                                                                                                                                                                                                                                                                                                                                                                                                                                                                   |                           | Yes      | XNo      |
| <ul> <li>Engineering measures incorporated into the design; NM Bureau of Geology &amp; Mineral Resources; USGS; NM Geologicity; Topographic map</li> </ul>                                                                                                                                                                                                                                                                                                                                                                                                                                                                                                                                 |                           |          |          |
| Within a 100-year floodplain FEMA map                                                                                                                                                                                                                                                                                                                                                                                                                                                                                                                                                                                                                                                      |                           | Yes      | XNo      |