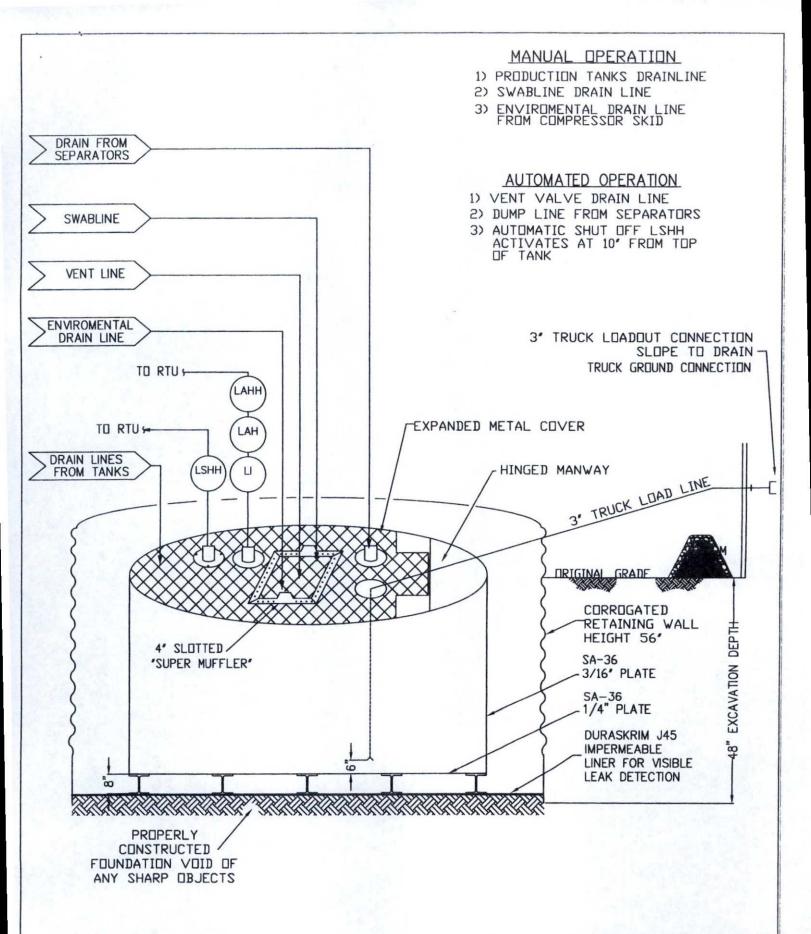

| Operator: Burlington Resources Oil & Gas Company, LP OGRID#: 14538                                                                                                                                                                                                                                                                                                             |
|--------------------------------------------------------------------------------------------------------------------------------------------------------------------------------------------------------------------------------------------------------------------------------------------------------------------------------------------------------------------------------|
| Address: PO Box 4289, Farmington, NM 87499                                                                                                                                                                                                                                                                                                                                     |
| Facility or well name: COZZENS C 1F                                                                                                                                                                                                                                                                                                                                            |
| API Number: 3004532862 OCD Permit Number:                                                                                                                                                                                                                                                                                                                                      |
| U/L or Qtr/Qtr: D Section: 20 Township: 29N Range: 11W County: San Juan  Center of Proposed Design: Latitude: 36.7166°N Longitude: -108.02084°W NAD: X 1927 1983                                                                                                                                                                                                               |
| Surface Owner: Federal State X Private Tribal Trust or Indian Allotment                                                                                                                                                                                                                                                                                                        |
| Pit: Subsection F or G of 19.15.17.11 NMAC  Temporary: Drilling Workover  Permanent Emergency Cavitation P&A  Lined Unlined Liner type: Thickness mil LLDPE HDPE PVC Other  String-Reinforced  Liner Seams: Welded Factory Other Volume: bbl Dimensions L x W x D                                                                                                              |
| Closed-loop System: Subsection H of 19.15.17.11 NMAC Type of Operation: P&A Drilling a new well Workover or Drilling (Applies to activities which require prior approval of a permit or notice of intent)  Drying Pad Above Ground Steel Tanks Haul-off Bins Other Lined Unlined Liner type: Thickness mil LLDPE HDPE PVD Other Liner Seams: Welded Factory Other              |
| 4  X Below-grade tank: Subsection I of 19.15.17.11 NMAC  Volume: 120 bbl Type of fluid: Produced Water  Tank Construction material: Metal  Secondary containment with leak detection X Visible sidewalls, liner, 6-inch lift and automatic overflow shut-off  Visible sidewalls and liner Visible sidewalls only Other  Liner Type: Thickness mil HDPE PVC X Other Unspecified |
| 5 Alternative Method: Submittal of an exception request is required. Exceptions must be submitted to the Santa Fe Environmental Bureau office for consideration of approval.                                                                                                                                                                                                   |