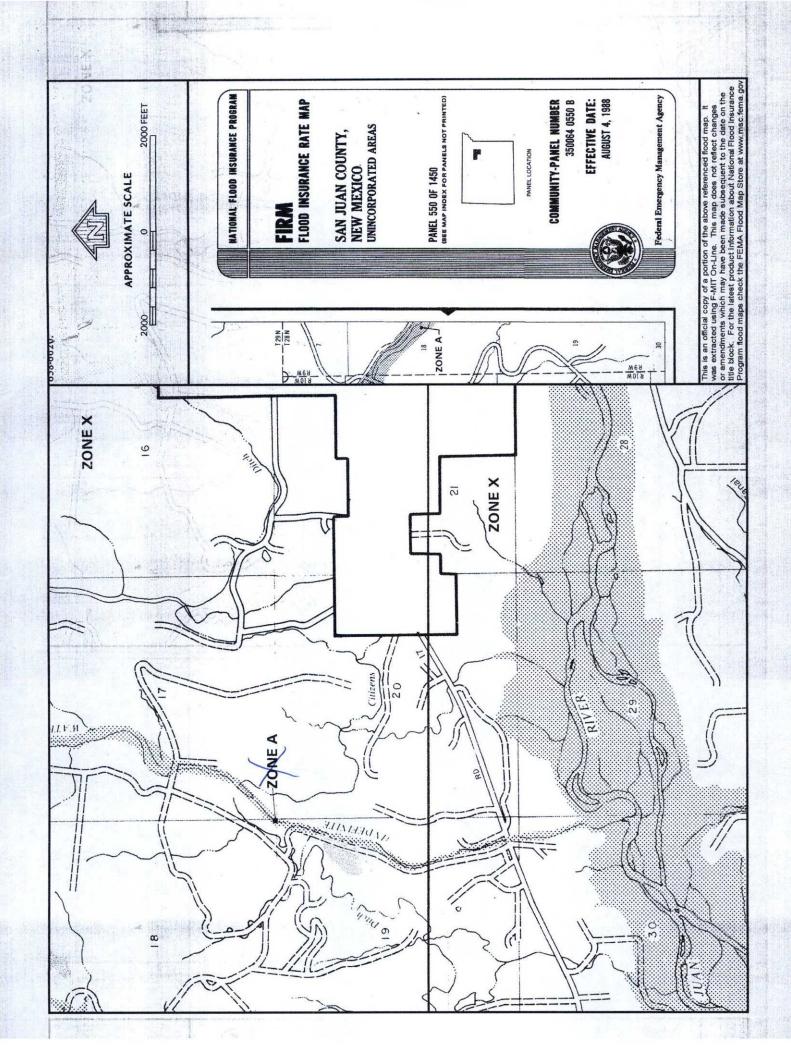

| Fencing: Subsection D of 19.15.17.11 NMAC (Applies to permanent pit, temporary pits, and below-grade tanks)                                                                                                                                                                                                                                                                                                                                                                                                                                                                                                                                                                                |                           |          |          |
|--------------------------------------------------------------------------------------------------------------------------------------------------------------------------------------------------------------------------------------------------------------------------------------------------------------------------------------------------------------------------------------------------------------------------------------------------------------------------------------------------------------------------------------------------------------------------------------------------------------------------------------------------------------------------------------------|---------------------------|----------|----------|
|                                                                                                                                                                                                                                                                                                                                                                                                                                                                                                                                                                                                                                                                                            |                           |          |          |
| Chain link, six feet in height, two strands of barbed wire at top (Required if located within 1000 feet of a permanent residence, school                                                                                                                                                                                                                                                                                                                                                                                                                                                                                                                                                   | ol, hospital, institution | i or chi | irch)    |
| Four foot height, four strands of barbed wire evenly spaced between one and four feet  X Alternate. Please specify 4' hog wire fencing topped with two strands barbed wire.                                                                                                                                                                                                                                                                                                                                                                                                                                                                                                                |                           |          |          |
| A Attendate. Trease speedly 4 nog wife reaching topped with two strands barbed wife.                                                                                                                                                                                                                                                                                                                                                                                                                                                                                                                                                                                                       |                           |          |          |
| Notice Subsection E of 10.15.17.11 NIMAC (Applies to appropriate for the first form)                                                                                                                                                                                                                                                                                                                                                                                                                                                                                                                                                                                                       |                           |          |          |
| Netting: Subsection E of 19.15.17.11 NMAC (Applies to permanent pits and permanent open top tanks)  X Screen  Other                                                                                                                                                                                                                                                                                                                                                                                                                                                                                                                                                                        |                           |          |          |
| Monthly inspections (If netting or screening is not physically feasible)                                                                                                                                                                                                                                                                                                                                                                                                                                                                                                                                                                                                                   |                           |          |          |
| Swinding dispections (if neutrice of screening is not physicially jediante)                                                                                                                                                                                                                                                                                                                                                                                                                                                                                                                                                                                                                |                           |          |          |
| 8 Signs: Subsection C of 19.15.17.11 NMAC                                                                                                                                                                                                                                                                                                                                                                                                                                                                                                                                                                                                                                                  |                           |          |          |
| 12" X 24", 2" lettering, providing Operator's name, site location, and emergency telephone numbers                                                                                                                                                                                                                                                                                                                                                                                                                                                                                                                                                                                         |                           |          |          |
| X Signed in compliance with 19.15.3.103 NMAC                                                                                                                                                                                                                                                                                                                                                                                                                                                                                                                                                                                                                                               |                           |          |          |
|                                                                                                                                                                                                                                                                                                                                                                                                                                                                                                                                                                                                                                                                                            |                           |          |          |
| Administrative Approvals and Exceptions:                                                                                                                                                                                                                                                                                                                                                                                                                                                                                                                                                                                                                                                   |                           |          |          |
| Justifications and/or demonstrations of equivalency are required. Please refer to 19.15.17 NMAC for guidance.                                                                                                                                                                                                                                                                                                                                                                                                                                                                                                                                                                              |                           |          |          |
| Please check a box if one or more of the following is requested, if not leave blank:                                                                                                                                                                                                                                                                                                                                                                                                                                                                                                                                                                                                       |                           |          |          |
| X Administrative approval(s): Requests must be submitted to the appropriate division district of the Santa Fe Environmental Bureau  (Fencing/BGT Liner)                                                                                                                                                                                                                                                                                                                                                                                                                                                                                                                                    | office for considerati    | on of a  | pproval. |
| Exception(s): Requests must be submitted to the Santa Fe Environmental Bureau office for consideration of approval.                                                                                                                                                                                                                                                                                                                                                                                                                                                                                                                                                                        |                           |          | Seal Co. |
| 10                                                                                                                                                                                                                                                                                                                                                                                                                                                                                                                                                                                                                                                                                         |                           |          |          |
| Siting Criteria (regarding permitting): 19.15.17.10 NMAC Instructions: The applicant must demonstrate compliance for each siting criteria below in the application. Recommendations of acc source material are provided below. Requests regarding changes to certain siting criteria may require administrative approval from appropriate district office or may be considered an exception which must be submitted to the Santa Fe Environmental Bureau Office consideration of approval. Applicant must attach justification for request. Please refer to 19.15.17.10 NMAC for guidance. Siting does not apply to drying pads or above grade-tanks associated with a closed-loop system. | the<br>for                |          |          |
| Ground water is less than 50 feet below the bottom of the temporary pit, permanent pit, or below-grade tank.  NM Office of the State Engineer - iWATERS database search; USGS; Data obtained from nearby wells                                                                                                                                                                                                                                                                                                                                                                                                                                                                             |                           | Yes      | XNo      |
| Within 300 feet of a continuously flowing watercourse, or 200 feet of any other watercourse, lakebed, sinkhole, or plake (measured from the ordinary high-water mark).  - Topographic map: Visual inspection (certification) of the proposed site                                                                                                                                                                                                                                                                                                                                                                                                                                          | olaya                     | Yes      | XNo      |
| Within 300 feet from a permanent residence, school, hospital, institution, or church in existence at the time of initia application.                                                                                                                                                                                                                                                                                                                                                                                                                                                                                                                                                       |                           | Yes      | XNo      |
| (Applies to temporary, emergency, or cavitation pits and below-grade tanks)                                                                                                                                                                                                                                                                                                                                                                                                                                                                                                                                                                                                                |                           | NA       |          |
| - Visual inspection (certification) of the proposed site; Aerial photo; Satellite image                                                                                                                                                                                                                                                                                                                                                                                                                                                                                                                                                                                                    |                           |          |          |
| Within 1000 feet from a permanent residence, school, hospital, institution, or church in existence at the time of initial application.                                                                                                                                                                                                                                                                                                                                                                                                                                                                                                                                                     |                           | Yes      | No       |
| (Applied to permanent pits)                                                                                                                                                                                                                                                                                                                                                                                                                                                                                                                                                                                                                                                                | X                         | NA       |          |
| <ul> <li>Visual inspection (certification) of the proposed site; Aerial photo; Satellite image</li> </ul>                                                                                                                                                                                                                                                                                                                                                                                                                                                                                                                                                                                  |                           |          |          |
| Within 500 horizonal feet of a private, domestic fresh water well or spring that less than five households use for domestic or stock purposes, or within 1000 horizontal feet of any other fresh water well or spring, in existence at the time of initial application.                                                                                                                                                                                                                                                                                                                                                                                                                    | watering                  | Yes      | XNo      |
| - NM Office of the State Engineer - iWATERS database search; Visual inspection (certification) of the proposed site.                                                                                                                                                                                                                                                                                                                                                                                                                                                                                                                                                                       |                           |          |          |
| Within incorporated municipal boundaries or within a defined municipal fresh water well field covered under a municipal ordina adopted pursuant to NMSA 1978, Section 3-27-3, as amended  - Written confirmation or verification from the municipality; Written approval obtained from the municipality                                                                                                                                                                                                                                                                                                                                                                                    | nce                       | Yes      | XNo      |
| Within 500 feet of a wetland.  - US Fish and Wildlife Wetland Identification map; Topographic map; Visual inspection (certification) of the proposed                                                                                                                                                                                                                                                                                                                                                                                                                                                                                                                                       |                           | Yes      | XNo      |
| Within the area overlying a subsurface mine.  - Written confirmation or verification or map from the NM EMNRD - Mining and Mineral Division                                                                                                                                                                                                                                                                                                                                                                                                                                                                                                                                                |                           | Yes      | XNo      |
| Within an unstable area.                                                                                                                                                                                                                                                                                                                                                                                                                                                                                                                                                                                                                                                                   |                           | Yes      | XNo      |
| <ul> <li>Engineering measures incorporated into the design; NM Bureau of Geology &amp; Mineral Resources; USGS; NM Geologicity; Topographic map</li> </ul>                                                                                                                                                                                                                                                                                                                                                                                                                                                                                                                                 |                           |          |          |
| Within a 100-year floodplain FEMA map                                                                                                                                                                                                                                                                                                                                                                                                                                                                                                                                                                                                                                                      |                           | Yes      | XNo      |