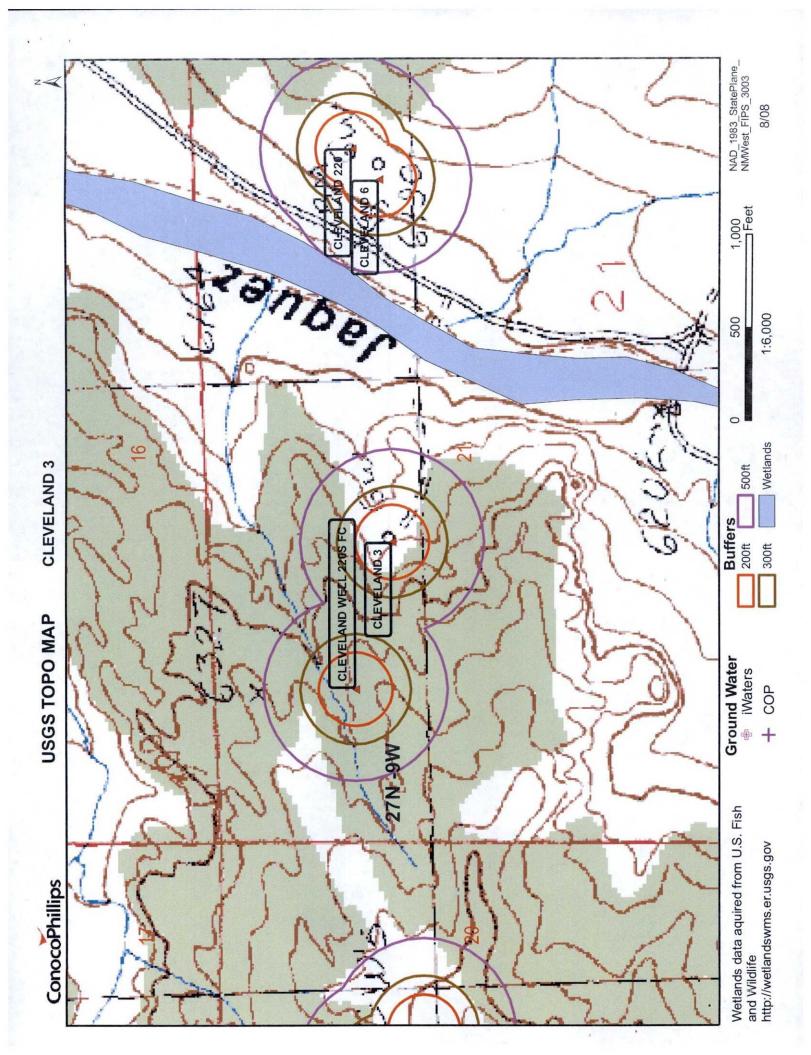

| -                                            | on Resources Oil & Gas Company, LP                   | OGRID#: 14538                                                           |
|----------------------------------------------|------------------------------------------------------|-------------------------------------------------------------------------|
| Address: PO Box                              | 4289, Farmington, NM 87499                           |                                                                         |
| Facility or well nam                         | e: CLEVELAND 3                                       |                                                                         |
| API Number:                                  | 3004506409                                           | OCD Permit Number:                                                      |
| U/L or Qtr/Qtr:                              | C Section: 21 Township: 27N                          | Range: 9W County: San Juan                                              |
| Center of Proposed                           |                                                      | Longitude: -107.79646°W NAD: X 1927 1983                                |
| Surface Owner:                               | X Federal State Private T                            | ribal Trust or Indian Allotment                                         |
|                                              | n F or G of 19.15.17.11 NMAC    Drilling             | LLDPE HDPE PVC Other  Volume: bbl Dimensions L x W x D                  |
|                                              |                                                      | Other                                                                   |
| Volume: Tank Construction of Secondary conta | inment with leak detection X Visible sidewalls, line | er, 6-inch lift and automatic overflow shut-off                         |
| 5 Alternative I                              |                                                      | the Santa Fe Environmental Bureau office for consideration of approval. |