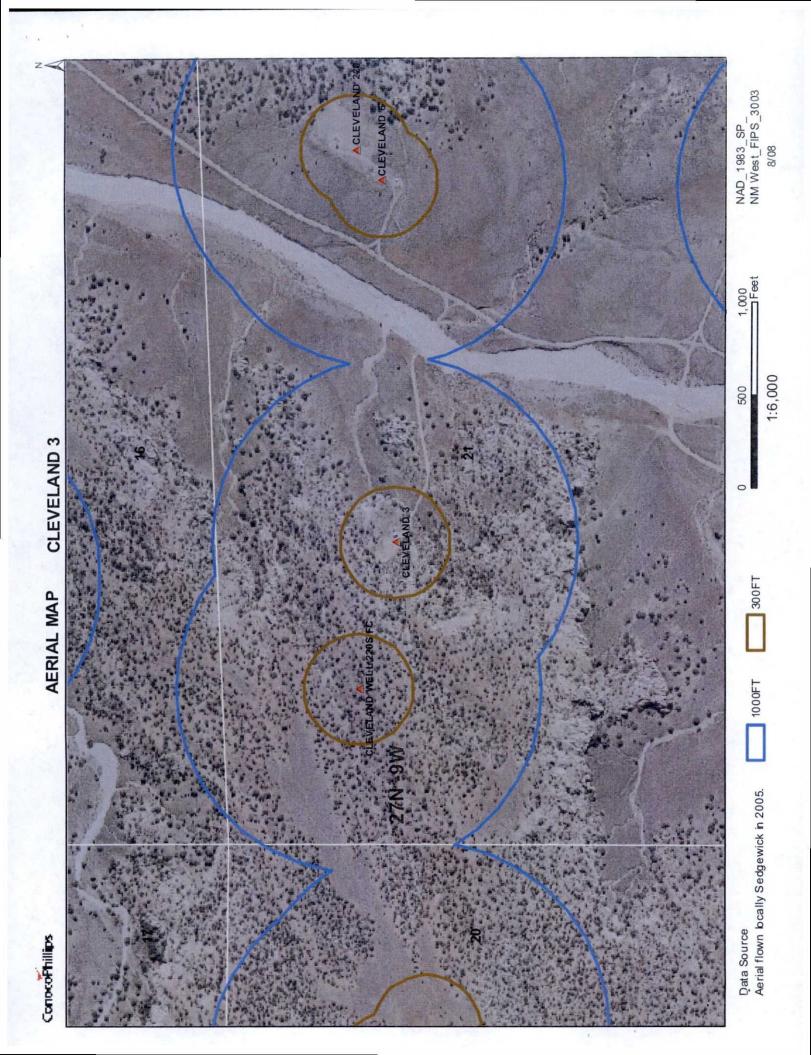

| -                                            | on Resources Oil & Gas Company, LP                   | OGRID#: 14538                                                           |
|----------------------------------------------|------------------------------------------------------|-------------------------------------------------------------------------|
| Address: PO Box                              | 4289, Farmington, NM 87499                           |                                                                         |
| Facility or well nam                         | e: CLEVELAND 3                                       |                                                                         |
| API Number:                                  | 3004506409                                           | OCD Permit Number:                                                      |
| U/L or Qtr/Qtr:                              | C Section: 21 Township: 27N                          | Range: 9W County: San Juan                                              |
| Center of Proposed                           |                                                      | Longitude: -107.79646°W NAD: X 1927 1983                                |
| Surface Owner:                               | X Federal State Private T                            | ribal Trust or Indian Allotment                                         |
|                                              | n F or G of 19.15.17.11 NMAC    Drilling             | LLDPE HDPE PVC Other  Volume: bbl Dimensions L x W x D                  |
|                                              |                                                      | Other                                                                   |
| Volume: Tank Construction of Secondary conta | inment with leak detection X Visible sidewalls, line | er, 6-inch lift and automatic overflow shut-off                         |
| 5 Alternative I                              |                                                      | the Santa Fe Environmental Bureau office for consideration of approval. |