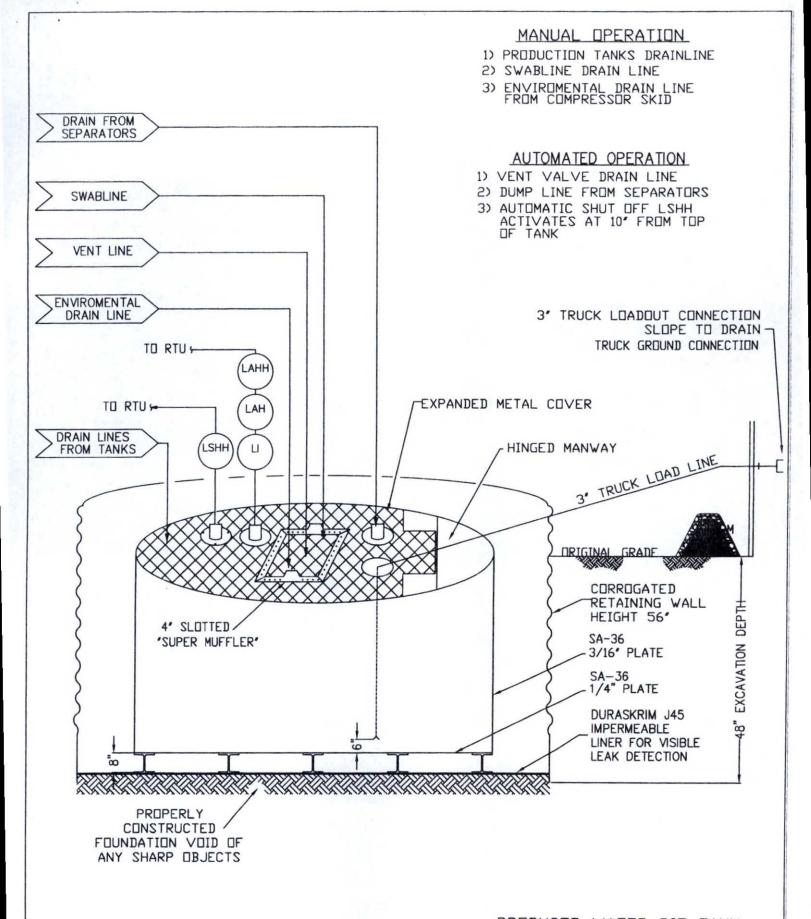

| -                                            | on Resources Oil & Gas Company, LP                   | OGRID#: 14538                                                           |
|----------------------------------------------|------------------------------------------------------|-------------------------------------------------------------------------|
| Address: PO Box                              | 4289, Farmington, NM 87499                           |                                                                         |
| Facility or well nam                         | e: CLEVELAND 3                                       |                                                                         |
| API Number:                                  | 3004506409                                           | OCD Permit Number:                                                      |
| U/L or Qtr/Qtr:                              | C Section: 21 Township: 27N                          | Range: 9W County: San Juan                                              |
| Center of Proposed                           |                                                      | Longitude: -107.79646°W NAD: X 1927 1983                                |
| Surface Owner:                               | X Federal State Private T                            | ribal Trust or Indian Allotment                                         |
|                                              | n F or G of 19.15.17.11 NMAC    Drilling             | LLDPE HDPE PVC Other  Volume: bbl Dimensions L x W x D                  |
|                                              |                                                      | Other                                                                   |
| Volume: Tank Construction of Secondary conta | inment with leak detection X Visible sidewalls, line | er, 6-inch lift and automatic overflow shut-off                         |
| 5 Alternative I                              |                                                      | the Santa Fe Environmental Bureau office for consideration of approval. |