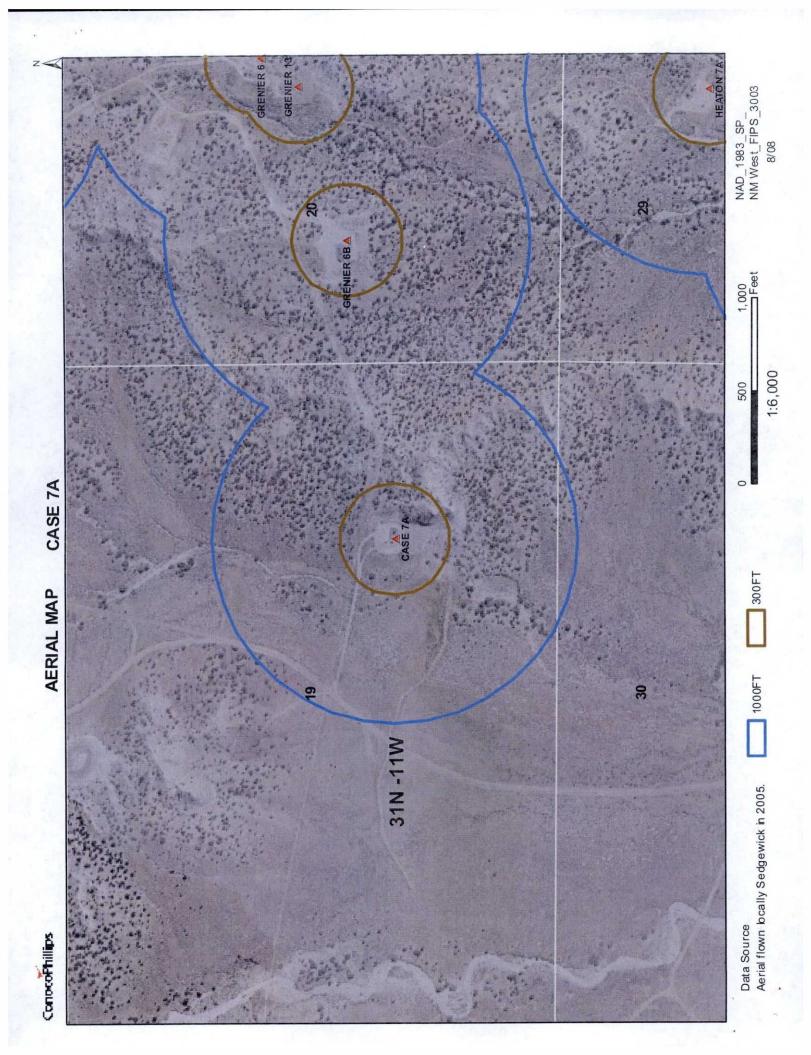

Submittal of an exception request is required. Exceptions must be submitted to the Santa Fe Environmental Bureau office for consideration of approval.

| 6 | Fencing: Subsection D of 19.15.17.11 NMAC (Applies to permanent pit, temporary pits, and below-grade tanks)  Chain link, six feet in height, two strands of barbed wire at top (Required if located within 1000 feet of a permanent residence, school, hospital, instruction from the permanent residence in the permanent pit, temporary pits, and below-grade tanks).                                                                                         | titution or ch  | urch)    |
|---|--------------------------------------------------------------------------------------------------------------------------------------------------------------------------------------------------------------------------------------------------------------------------------------------------------------------------------------------------------------------------------------------------------------------------------------------------------------------------------------------------------------------------------------------------------------------------------------------------------------------------------------------------------------------------------------------------------------------|-----------------|----------|
| i | X Alternate. Please specify 4' hog wire fencing topped with two strands barbed wire.                                                                                                                                                                                                                                                                                                                                                                                                                                                                                                                                                                                                                               |                 |          |
| 7 | Netting: Subsection E of 19.15.17.11 NMAC (Applies to permanent pits and permanent open top tanks)  X Screen Netting Other  Monthly inspections (If netting or screening is not physically feasible)                                                                                                                                                                                                                                                                                                                                                                                                                                                                                                               |                 |          |
| 8 |                                                                                                                                                                                                                                                                                                                                                                                                                                                                                                                                                                                                                                                                                                                    |                 |          |
| [ | Signs: Subsection C of 19.15.17.11 NMAC  12" X 24", 2" lettering, providing Operator's name, site location, and emergency telephone numbers  X Signed in compliance with 19.15.3.103 NMAC                                                                                                                                                                                                                                                                                                                                                                                                                                                                                                                          |                 |          |
| 9 |                                                                                                                                                                                                                                                                                                                                                                                                                                                                                                                                                                                                                                                                                                                    |                 |          |
|   | Administrative Approvals and Exceptions:  Justifications and/or demonstrations of equivalency are required. Please refer to 19.15.17 NMAC for guidance.                                                                                                                                                                                                                                                                                                                                                                                                                                                                                                                                                            |                 | -        |
|   | Please check a box if one or more of the following is requested, if not leave blank:                                                                                                                                                                                                                                                                                                                                                                                                                                                                                                                                                                                                                               |                 |          |
|   | X Administrative approval(s): Requests must be submitted to the appropriate division district of the Santa Fe Environmental Bureau office for cons (Fencing/BGT Liner)                                                                                                                                                                                                                                                                                                                                                                                                                                                                                                                                             | ideration of ap | pproval. |
|   | Exception(s): Requests must be submitted to the Santa Fe Environmental Bureau office for consideration of approval.                                                                                                                                                                                                                                                                                                                                                                                                                                                                                                                                                                                                |                 |          |
|   | Siting Criteria (regarding permitting): 19.15.17.10 NMAC Instructions: The applicant must demonstrate compliance for each siting criteria below in the application. Recommendations of acceptable source material are provided below. Requests regarding changes to certain siting criteria may require administrative approval from the appropriate district office or may be considered an exception which must be submitted to the Santa Fe Environmental Bureau Office for consideration of approval. Applicant must attach justification for request. Please refer to 19.15.17.10 NMAC for guidance. Siting criteria does not apply to drying pads or above grade-tanks associated with a closed-loop system. |                 |          |
|   | Ground water is less than 50 feet below the bottom of the temporary pit, permanent pit, or below-grade tank.  - NM Office of the State Engineer - iWATERS database search; USGS; Data obtained from nearby wells                                                                                                                                                                                                                                                                                                                                                                                                                                                                                                   | Yes             | XNo      |
|   | Within 300 feet of a continuously flowing watercourse, or 200 feet of any other watercourse, lakebed, sinkhole, or playa lake (measured from the ordinary high-water mark).  - Topographic map; Visual inspection (certification) of the proposed site                                                                                                                                                                                                                                                                                                                                                                                                                                                             | Yes             | XNo      |
|   | Within 300 feet from a permanent residence, school, hospital, institution, or church in existence at the time of initial application.                                                                                                                                                                                                                                                                                                                                                                                                                                                                                                                                                                              | Yes             | XNo      |
| V | (Applies to temporary, emergency, or cavitation pits and below-grade tanks)                                                                                                                                                                                                                                                                                                                                                                                                                                                                                                                                                                                                                                        | NA              |          |
|   | <ul> <li>Visual inspection (certification) of the proposed site; Aerial photo; Satellite image</li> </ul>                                                                                                                                                                                                                                                                                                                                                                                                                                                                                                                                                                                                          |                 | _        |
|   | Within 1000 feet from a permanent residence, school, hospital, institution, or church in existence at the time of initial application.  (Applied to permanent pits)                                                                                                                                                                                                                                                                                                                                                                                                                                                                                                                                                | Yes<br>X NA     | No       |
|   | - Visual inspection (certification) of the proposed site; Aerial photo; Satellite image                                                                                                                                                                                                                                                                                                                                                                                                                                                                                                                                                                                                                            |                 |          |
|   | Within 500 horizonal feet of a private, domestic fresh water well or spring that less than five households use for domestic or stock watering purposes, or within 1000 horizontal feet of any other fresh water well or spring, in existence at the time of initial application.                                                                                                                                                                                                                                                                                                                                                                                                                                   | Yes             | X No     |
|   | - NM Office of the State Engineer - iWATERS database search; Visual inspection (certification) of the proposed site.                                                                                                                                                                                                                                                                                                                                                                                                                                                                                                                                                                                               |                 |          |
|   | Within incorporated municipal boundaries or within a defined municipal fresh water well field covered under a municipal ordinance adopted pursuant to NMSA 1978, Section 3-27-3, as amended                                                                                                                                                                                                                                                                                                                                                                                                                                                                                                                        | Yes             | XNo      |
|   | <ul> <li>Written confirmation or verification from the municipality; Written approval obtained from the municipality</li> <li>Within 500 feet of a wetland.</li> </ul>                                                                                                                                                                                                                                                                                                                                                                                                                                                                                                                                             | ☐ Yes           | XNo      |
|   | - US Fish and Wildlife Wetland Identification map; Topographic map; Visual inspection (certification) of the proposed site                                                                                                                                                                                                                                                                                                                                                                                                                                                                                                                                                                                         |                 |          |
|   | - Written confirmation or verification or map from the NM EMNRD - Mining and Mineral Division                                                                                                                                                                                                                                                                                                                                                                                                                                                                                                                                                                                                                      | Yes             | X No     |
|   | Within an unstable area.  - Engineering measures incorporated into the design; NM Bureau of Geology & Mineral Resources; USGS; NM Geological                                                                                                                                                                                                                                                                                                                                                                                                                                                                                                                                                                       | Yes             | XNo      |
|   | Society; Topographic map Within a 100-year floodplain - FEMA map                                                                                                                                                                                                                                                                                                                                                                                                                                                                                                                                                                                                                                                   | Yes             | XNo      |