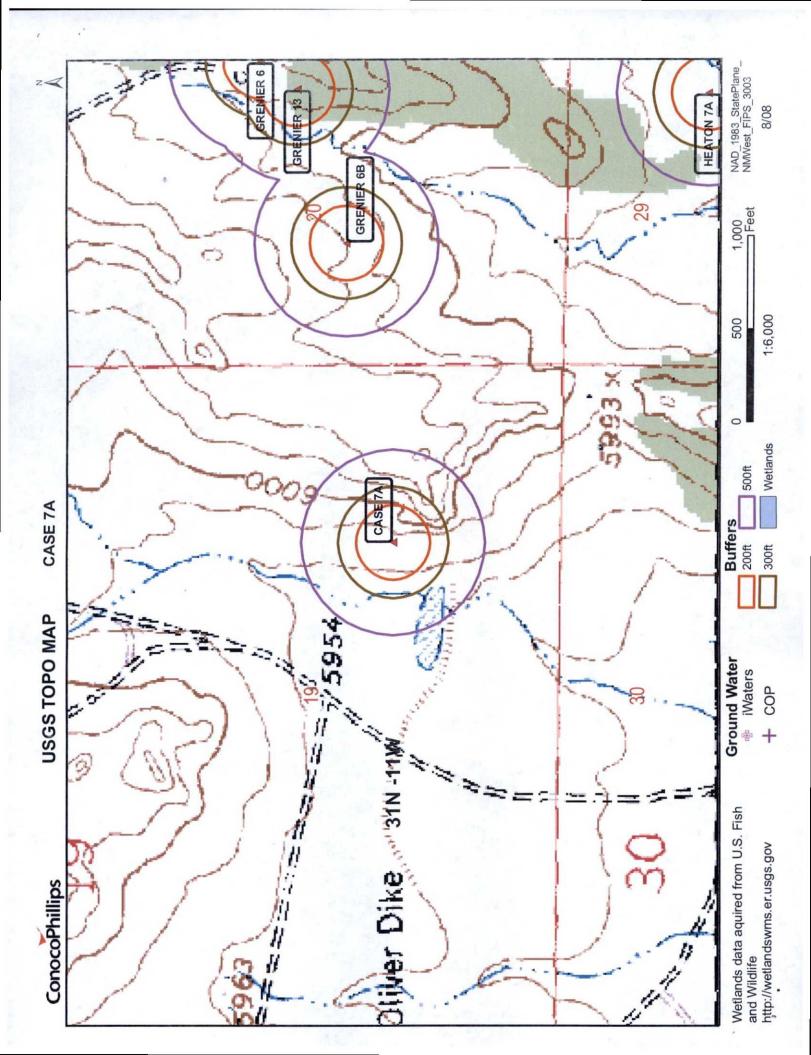

Submittal of an exception request is required. Exceptions must be submitted to the Santa Fe Environmental Bureau office for consideration of approval.

| 6 | Fencing: Subsection D of 19.15.17.11 NMAC (Applies to permanent pit, temporary pits, and below-grade tanks)  Chain link, six feet in height, two strands of barbed wire at top (Required if located within 1000 feet of a permanent residence, school, hospital, instruction from the permanent residence in the permanent pit, temporary pits, and below-grade tanks).                                                                                         | titution or ch  | urch)    |
|---|--------------------------------------------------------------------------------------------------------------------------------------------------------------------------------------------------------------------------------------------------------------------------------------------------------------------------------------------------------------------------------------------------------------------------------------------------------------------------------------------------------------------------------------------------------------------------------------------------------------------------------------------------------------------------------------------------------------------|-----------------|----------|
| i | X Alternate. Please specify 4' hog wire fencing topped with two strands barbed wire.                                                                                                                                                                                                                                                                                                                                                                                                                                                                                                                                                                                                                               |                 |          |
| 7 | Netting: Subsection E of 19.15.17.11 NMAC (Applies to permanent pits and permanent open top tanks)  X Screen Netting Other  Monthly inspections (If netting or screening is not physically feasible)                                                                                                                                                                                                                                                                                                                                                                                                                                                                                                               |                 |          |
| 8 |                                                                                                                                                                                                                                                                                                                                                                                                                                                                                                                                                                                                                                                                                                                    |                 |          |
| [ | Signs: Subsection C of 19.15.17.11 NMAC  12" X 24", 2" lettering, providing Operator's name, site location, and emergency telephone numbers  X Signed in compliance with 19.15.3.103 NMAC                                                                                                                                                                                                                                                                                                                                                                                                                                                                                                                          |                 |          |
| 9 |                                                                                                                                                                                                                                                                                                                                                                                                                                                                                                                                                                                                                                                                                                                    |                 |          |
|   | Administrative Approvals and Exceptions:  Justifications and/or demonstrations of equivalency are required. Please refer to 19.15.17 NMAC for guidance.                                                                                                                                                                                                                                                                                                                                                                                                                                                                                                                                                            |                 | -        |
|   | Please check a box if one or more of the following is requested, if not leave blank:                                                                                                                                                                                                                                                                                                                                                                                                                                                                                                                                                                                                                               |                 |          |
|   | X Administrative approval(s): Requests must be submitted to the appropriate division district of the Santa Fe Environmental Bureau office for cons (Fencing/BGT Liner)                                                                                                                                                                                                                                                                                                                                                                                                                                                                                                                                             | ideration of ap | pproval. |
|   | Exception(s): Requests must be submitted to the Santa Fe Environmental Bureau office for consideration of approval.                                                                                                                                                                                                                                                                                                                                                                                                                                                                                                                                                                                                |                 |          |
|   | Siting Criteria (regarding permitting): 19.15.17.10 NMAC Instructions: The applicant must demonstrate compliance for each siting criteria below in the application. Recommendations of acceptable source material are provided below. Requests regarding changes to certain siting criteria may require administrative approval from the appropriate district office or may be considered an exception which must be submitted to the Santa Fe Environmental Bureau Office for consideration of approval. Applicant must attach justification for request. Please refer to 19.15.17.10 NMAC for guidance. Siting criteria does not apply to drying pads or above grade-tanks associated with a closed-loop system. |                 |          |
|   | Ground water is less than 50 feet below the bottom of the temporary pit, permanent pit, or below-grade tank.  - NM Office of the State Engineer - iWATERS database search; USGS; Data obtained from nearby wells                                                                                                                                                                                                                                                                                                                                                                                                                                                                                                   | Yes             | XNo      |
|   | Within 300 feet of a continuously flowing watercourse, or 200 feet of any other watercourse, lakebed, sinkhole, or playa lake (measured from the ordinary high-water mark).  - Topographic map; Visual inspection (certification) of the proposed site                                                                                                                                                                                                                                                                                                                                                                                                                                                             | Yes             | XNo      |
|   | Within 300 feet from a permanent residence, school, hospital, institution, or church in existence at the time of initial application.                                                                                                                                                                                                                                                                                                                                                                                                                                                                                                                                                                              | Yes             | XNo      |
| V | (Applies to temporary, emergency, or cavitation pits and below-grade tanks)                                                                                                                                                                                                                                                                                                                                                                                                                                                                                                                                                                                                                                        | NA              |          |
|   | <ul> <li>Visual inspection (certification) of the proposed site; Aerial photo; Satellite image</li> </ul>                                                                                                                                                                                                                                                                                                                                                                                                                                                                                                                                                                                                          |                 | _        |
|   | Within 1000 feet from a permanent residence, school, hospital, institution, or church in existence at the time of initial application.  (Applied to permanent pits)                                                                                                                                                                                                                                                                                                                                                                                                                                                                                                                                                | Yes<br>X NA     | No       |
|   | - Visual inspection (certification) of the proposed site; Aerial photo; Satellite image                                                                                                                                                                                                                                                                                                                                                                                                                                                                                                                                                                                                                            |                 |          |
|   | Within 500 horizonal feet of a private, domestic fresh water well or spring that less than five households use for domestic or stock watering purposes, or within 1000 horizontal feet of any other fresh water well or spring, in existence at the time of initial application.                                                                                                                                                                                                                                                                                                                                                                                                                                   | Yes             | X No     |
|   | - NM Office of the State Engineer - iWATERS database search; Visual inspection (certification) of the proposed site.                                                                                                                                                                                                                                                                                                                                                                                                                                                                                                                                                                                               |                 |          |
|   | Within incorporated municipal boundaries or within a defined municipal fresh water well field covered under a municipal ordinance adopted pursuant to NMSA 1978, Section 3-27-3, as amended                                                                                                                                                                                                                                                                                                                                                                                                                                                                                                                        | Yes             | XNo      |
|   | <ul> <li>Written confirmation or verification from the municipality; Written approval obtained from the municipality</li> <li>Within 500 feet of a wetland.</li> </ul>                                                                                                                                                                                                                                                                                                                                                                                                                                                                                                                                             | ☐ Yes           | XNo      |
|   | - US Fish and Wildlife Wetland Identification map; Topographic map; Visual inspection (certification) of the proposed site                                                                                                                                                                                                                                                                                                                                                                                                                                                                                                                                                                                         |                 |          |
|   | - Written confirmation or verification or map from the NM EMNRD - Mining and Mineral Division                                                                                                                                                                                                                                                                                                                                                                                                                                                                                                                                                                                                                      | Yes             | X No     |
|   | Within an unstable area.  - Engineering measures incorporated into the design; NM Bureau of Geology & Mineral Resources; USGS; NM Geological                                                                                                                                                                                                                                                                                                                                                                                                                                                                                                                                                                       | Yes             | XNo      |
|   | Society; Topographic map Within a 100-year floodplain - FEMA map                                                                                                                                                                                                                                                                                                                                                                                                                                                                                                                                                                                                                                                   | Yes             | XNo      |