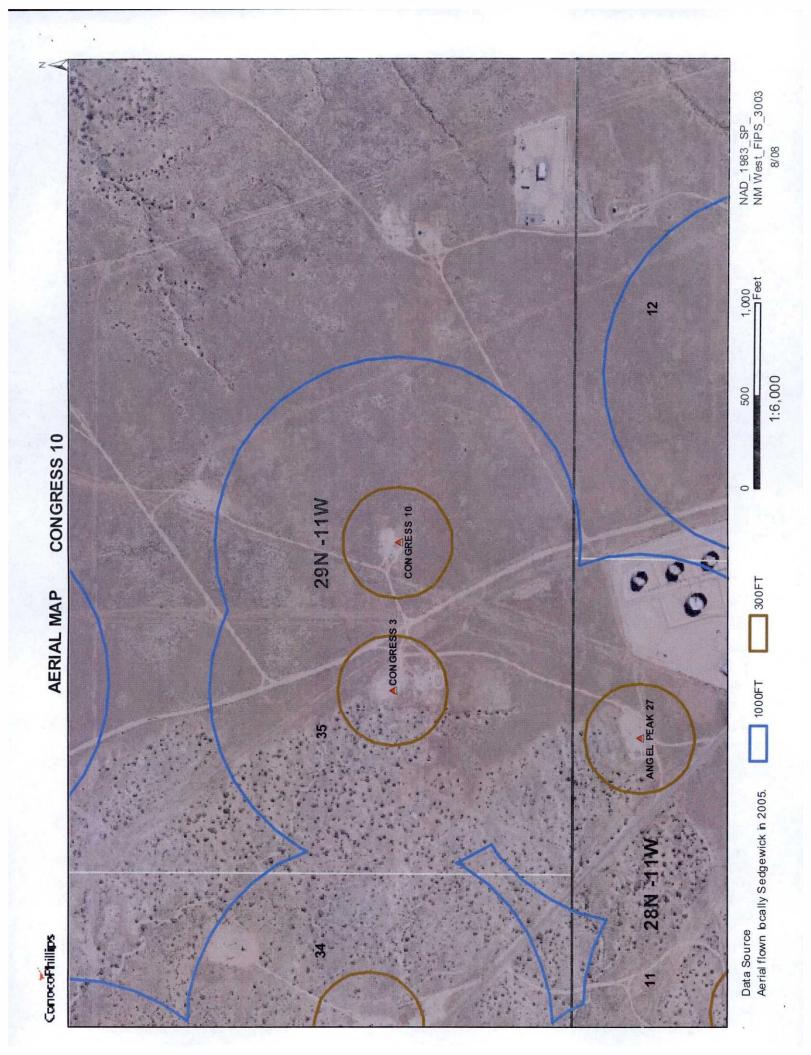

| Fencing: Subsection D of 19.15.17.11 NMAC (Applies to permanent pit, temporary pits, and below-grade tanks)  Chain link, six feet in height, two strands of barbed wire at top (Required if located within 1000 feet of a permanent residence, school, hospital, in Four foot height, four strands of barbed wire evenly spaced between one and four feet  X Alternate. Please specify 4' hog wire fencing topped with two strands barbed wire.                                                                                                                                                                                                                                                                    | nstitution or ch | urch)    |
|--------------------------------------------------------------------------------------------------------------------------------------------------------------------------------------------------------------------------------------------------------------------------------------------------------------------------------------------------------------------------------------------------------------------------------------------------------------------------------------------------------------------------------------------------------------------------------------------------------------------------------------------------------------------------------------------------------------------|------------------|----------|
| Netting: Subsection E of 19.15.17.11 NMAC (Applies to permanent pits and permanent open top tanks)  X Screen Netting Other  Monthly inspections (If netting or screening is not physically feasible)                                                                                                                                                                                                                                                                                                                                                                                                                                                                                                               |                  |          |
| Signs: Subsection C of 19.15.17.11 NMAC  12" X 24", 2" lettering, providing Operator's name, site location, and emergency telephone numbers  X Signed in compliance with 19.15.3.103 NMAC                                                                                                                                                                                                                                                                                                                                                                                                                                                                                                                          |                  |          |
| Administrative Approvals and Exceptions:  Justifications and/or demonstrations of equivalency are required. Please refer to 19.15.17 NMAC for guidance.  Please check a box if one or more of the following is requested, if not leave blank:  X Administrative approval(s): Requests must be submitted to the appropriate division district of the Santa Fe Environmental Bureau office for conference (Fencing/BGT Liner)  Exception(s): Requests must be submitted to the Santa Fe Environmental Bureau office for consideration of approval.                                                                                                                                                                   | nsideration of a | pproval. |
| Siting Criteria (regarding permitting): 19.15.17.10 NMAC Instructions: The applicant must demonstrate compliance for each siting criteria below in the application. Recommendations of acceptable source material are provided below. Requests regarding changes to certain siting criteria may require administrative approval from the appropriate district office or may be considered an exception which must be submitted to the Santa Fe Environmental Bureau Office for consideration of approval. Applicant must attach justification for request. Please refer to 19.15.17.10 NMAC for guidance. Siting criteria does not apply to drying pads or above grade-tanks associated with a closed-loop system. |                  |          |
| Ground water is less than 50 feet below the bottom of the temporary pit, permanent pit, or below-grade tank.  - NM Office of the State Engineer - iWATERS database search; USGS; Data obtained from nearby wells                                                                                                                                                                                                                                                                                                                                                                                                                                                                                                   | Yes              | XNo      |
| Within 300 feet of a continuously flowing watercourse, or 200 feet of any other watercourse, lakebed, sinkhole, or playa lake (measured from the ordinary high-water mark).  - Topographic map; Visual inspection (certification) of the proposed site                                                                                                                                                                                                                                                                                                                                                                                                                                                             | Yes              | XNo      |
| Within 300 feet from a permanent residence, school, hospital, institution, or church in existence at the time of initial application.  (Applies to temporary, emergency, or cavitation pits and below-grade tanks)                                                                                                                                                                                                                                                                                                                                                                                                                                                                                                 | Yes NA           | XNo      |
| <ul> <li>Visual inspection (certification) of the proposed site; Aerial photo; Satellite image</li> <li>Within 1000 feet from a permanent residence, school, hospital, institution, or church in existence at the time of initial application.</li> <li>(Applied to permanent pits)</li> <li>Visual inspection (certification) of the proposed site; Aerial photo; Satellite image</li> </ul>                                                                                                                                                                                                                                                                                                                      | Yes X NA         | No       |
| Within 500 horizonal feet of a private, domestic fresh water well or spring that less than five households use for domestic or stock watering purposes, or within 1000 horizontal feet of any other fresh water well or spring, in existence at the time of initial application.                                                                                                                                                                                                                                                                                                                                                                                                                                   | Yes              | XNo      |
| <ul> <li>NM Office of the State Engineer - iWATERS database search; Visual inspection (certification) of the proposed site.</li> <li>Within incorporated municipal boundaries or within a defined municipal fresh water well field covered under a municipal ordinance adopted pursuant to NMSA 1978, Section 3-27-3, as amended</li> </ul>                                                                                                                                                                                                                                                                                                                                                                        | Yes              | XNo      |
| <ul> <li>Written confirmation or verification from the municipality; Written approval obtained from the municipality</li> <li>Within 500 feet of a wetland.</li> <li>US Fish and Wildlife Wetland Identification map; Topographic map; Visual inspection (certification) of the proposed site</li> </ul>                                                                                                                                                                                                                                                                                                                                                                                                           | Yes              | XNo      |
| Within the area overlying a subsurface mine.  - Written confirmation or verification or map from the NM EMNRD - Mining and Mineral Division                                                                                                                                                                                                                                                                                                                                                                                                                                                                                                                                                                        | Yes              | X No     |
| <ul> <li>Within an unstable area.</li> <li>Engineering measures incorporated into the design; NM Bureau of Geology &amp; Mineral Resources; USGS; NM Geological Society; Topographic map</li> </ul>                                                                                                                                                                                                                                                                                                                                                                                                                                                                                                                | Yes              | X No     |
| Within a 100-year floodplain - FEMA map                                                                                                                                                                                                                                                                                                                                                                                                                                                                                                                                                                                                                                                                            | Yes              | XNo      |