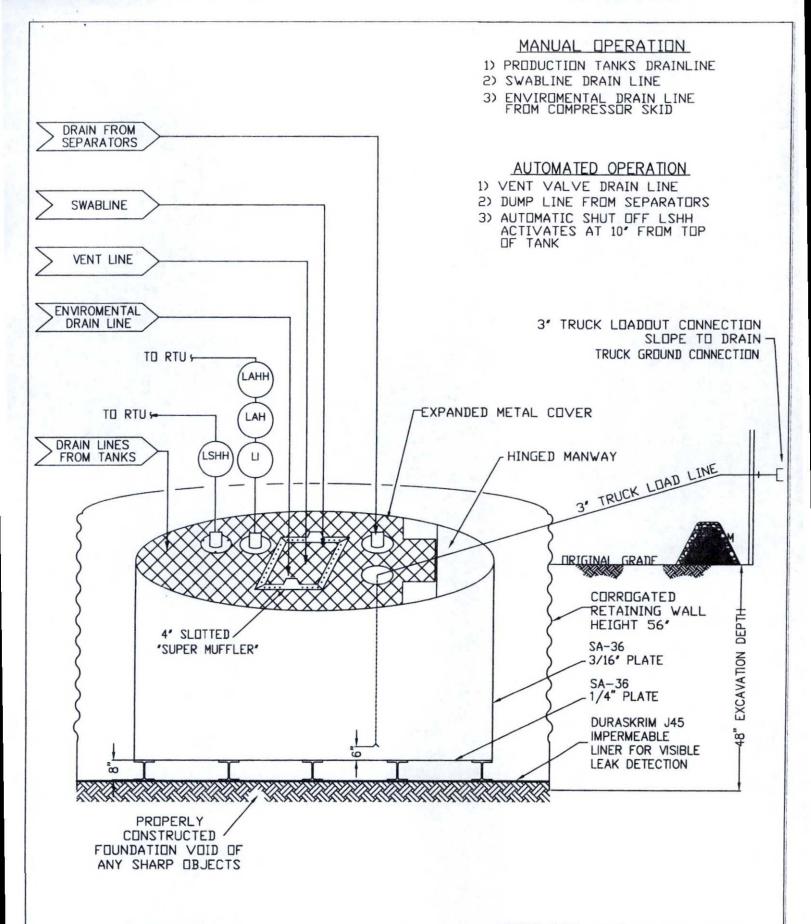

| Operator: Burlington Resources Oil & Gas Company, LP                                                                                                                                                                                                                                                                                                                                                                                                                                                                                                                                                                                                                                                                                                                                                                                                                                                                                                                                                                                                                                                                                                                                                                                                                                                                                                                                                                                                                                                                                                                                                                                                                                                                                                                                                                                                                                                                                | OGRID#: 14538                                                               |
|-------------------------------------------------------------------------------------------------------------------------------------------------------------------------------------------------------------------------------------------------------------------------------------------------------------------------------------------------------------------------------------------------------------------------------------------------------------------------------------------------------------------------------------------------------------------------------------------------------------------------------------------------------------------------------------------------------------------------------------------------------------------------------------------------------------------------------------------------------------------------------------------------------------------------------------------------------------------------------------------------------------------------------------------------------------------------------------------------------------------------------------------------------------------------------------------------------------------------------------------------------------------------------------------------------------------------------------------------------------------------------------------------------------------------------------------------------------------------------------------------------------------------------------------------------------------------------------------------------------------------------------------------------------------------------------------------------------------------------------------------------------------------------------------------------------------------------------------------------------------------------------------------------------------------------------|-----------------------------------------------------------------------------|
| Address: PO Box 4289, Farmington, NM 87499                                                                                                                                                                                                                                                                                                                                                                                                                                                                                                                                                                                                                                                                                                                                                                                                                                                                                                                                                                                                                                                                                                                                                                                                                                                                                                                                                                                                                                                                                                                                                                                                                                                                                                                                                                                                                                                                                          |                                                                             |
| Facility or well name: CONGRESS 10                                                                                                                                                                                                                                                                                                                                                                                                                                                                                                                                                                                                                                                                                                                                                                                                                                                                                                                                                                                                                                                                                                                                                                                                                                                                                                                                                                                                                                                                                                                                                                                                                                                                                                                                                                                                                                                                                                  |                                                                             |
| API Number: 3004524760 OCD Permit Num                                                                                                                                                                                                                                                                                                                                                                                                                                                                                                                                                                                                                                                                                                                                                                                                                                                                                                                                                                                                                                                                                                                                                                                                                                                                                                                                                                                                                                                                                                                                                                                                                                                                                                                                                                                                                                                                                               | mber:                                                                       |
| U/L or Qtr/Qtr:     N     Section:     35     Township:     29N     Range:       Center of Proposed Design:     Latitude:     36.67786°N     Longitude:       Surface Owner:     Federal     X     State     Private     Tribal Trust or Incomplete Trust or Incomp |                                                                             |
| String-Reinforced                                                                                                                                                                                                                                                                                                                                                                                                                                                                                                                                                                                                                                                                                                                                                                                                                                                                                                                                                                                                                                                                                                                                                                                                                                                                                                                                                                                                                                                                                                                                                                                                                                                                                                                                                                                                                                                                                                                   | HDPE PVC Otherbbl Dimensions L x W x D                                      |
| Closed-loop System: Subsection H of 19.15.17.11 NMAC  Type of Operation: P&A Drilling a new well Workover or Drilling (Applie notice of intent)  Drying Pad Above Ground Steel Tanks Haul-off Bins Other  Lined Unlined Liner type: Thickness mil LLDPE  Liner Seams: Welded Factory Other                                                                                                                                                                                                                                                                                                                                                                                                                                                                                                                                                                                                                                                                                                                                                                                                                                                                                                                                                                                                                                                                                                                                                                                                                                                                                                                                                                                                                                                                                                                                                                                                                                          | s to activities which require prior approval of a permit or  HDPE PVD Other |
| 4 X Below-grade tank: Subsection I of 19.15.17.11 NMAC  Volume: 120 bbl Type of fluid: Produced Water  Tank Construction material: Metal  Secondary containment with leak detection X Visible sidewalls, liner, 6-inch lift and Visible sidewalls and liner Visible sidewalls only Other  Liner Type: Thickness mil HDPE PVC X Other                                                                                                                                                                                                                                                                                                                                                                                                                                                                                                                                                                                                                                                                                                                                                                                                                                                                                                                                                                                                                                                                                                                                                                                                                                                                                                                                                                                                                                                                                                                                                                                                | automatic overflow shut-off  Unspecified                                    |
| 5 Alternative Method:                                                                                                                                                                                                                                                                                                                                                                                                                                                                                                                                                                                                                                                                                                                                                                                                                                                                                                                                                                                                                                                                                                                                                                                                                                                                                                                                                                                                                                                                                                                                                                                                                                                                                                                                                                                                                                                                                                               |                                                                             |
| Submittal of an exception request is required. Exceptions must be submitted to the Santa Fe Env                                                                                                                                                                                                                                                                                                                                                                                                                                                                                                                                                                                                                                                                                                                                                                                                                                                                                                                                                                                                                                                                                                                                                                                                                                                                                                                                                                                                                                                                                                                                                                                                                                                                                                                                                                                                                                     | gironmental Rureau office for consideration of approval                     |