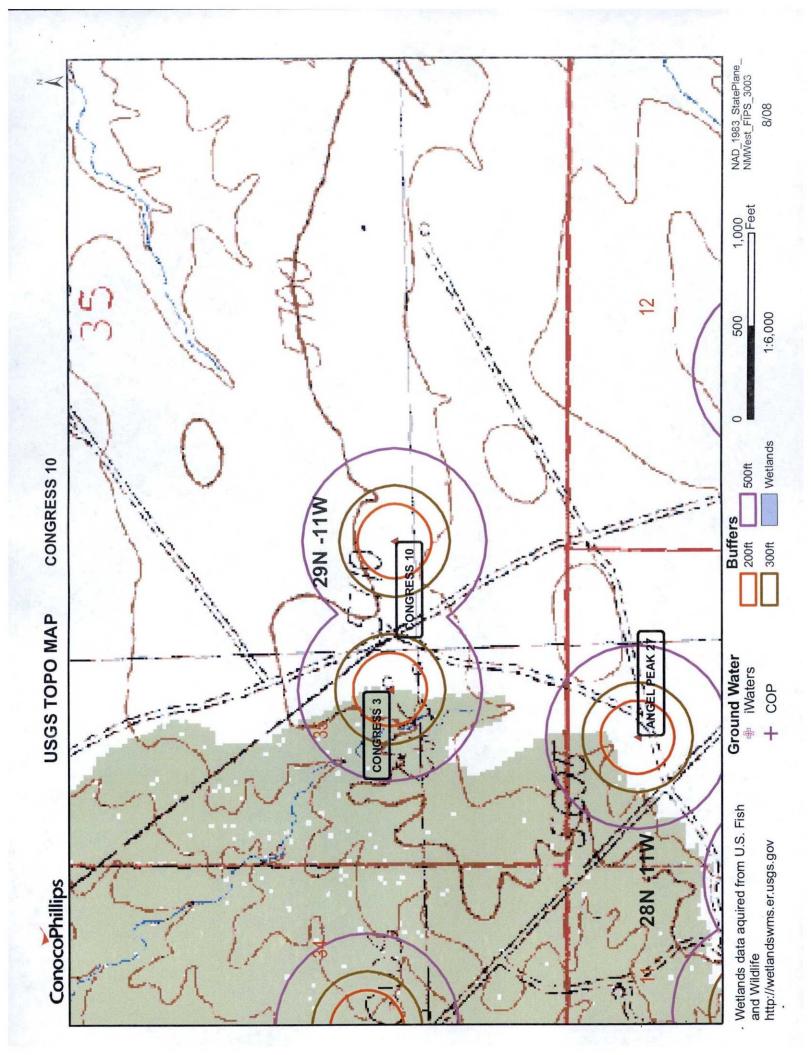

| Fencing: Subsection D of 19.15.17.11 NMAC (Applies to permanent pit, temporary pits, and below-grade tanks)  Chain link, six feet in height, two strands of barbed wire at top (Required if located within 1000 feet of a permanent residence, school, hospital, in Four foot height, four strands of barbed wire evenly spaced between one and four feet  X Alternate. Please specify 4' hog wire fencing topped with two strands barbed wire.                                                                                                                                                                                                                                                                    | nstitution or ch | urch)    |
|--------------------------------------------------------------------------------------------------------------------------------------------------------------------------------------------------------------------------------------------------------------------------------------------------------------------------------------------------------------------------------------------------------------------------------------------------------------------------------------------------------------------------------------------------------------------------------------------------------------------------------------------------------------------------------------------------------------------|------------------|----------|
| Netting: Subsection E of 19.15.17.11 NMAC (Applies to permanent pits and permanent open top tanks)  X Screen Netting Other  Monthly inspections (If netting or screening is not physically feasible)                                                                                                                                                                                                                                                                                                                                                                                                                                                                                                               |                  |          |
| Signs: Subsection C of 19.15.17.11 NMAC  12" X 24", 2" lettering, providing Operator's name, site location, and emergency telephone numbers  X Signed in compliance with 19.15.3.103 NMAC                                                                                                                                                                                                                                                                                                                                                                                                                                                                                                                          |                  |          |
| Administrative Approvals and Exceptions:  Justifications and/or demonstrations of equivalency are required. Please refer to 19.15.17 NMAC for guidance.  Please check a box if one or more of the following is requested, if not leave blank:  X Administrative approval(s): Requests must be submitted to the appropriate division district of the Santa Fe Environmental Bureau office for conference (Fencing/BGT Liner)  Exception(s): Requests must be submitted to the Santa Fe Environmental Bureau office for consideration of approval.                                                                                                                                                                   | nsideration of a | pproval. |
| Siting Criteria (regarding permitting): 19.15.17.10 NMAC Instructions: The applicant must demonstrate compliance for each siting criteria below in the application. Recommendations of acceptable source material are provided below. Requests regarding changes to certain siting criteria may require administrative approval from the appropriate district office or may be considered an exception which must be submitted to the Santa Fe Environmental Bureau Office for consideration of approval. Applicant must attach justification for request. Please refer to 19.15.17.10 NMAC for guidance. Siting criteria does not apply to drying pads or above grade-tanks associated with a closed-loop system. |                  |          |
| Ground water is less than 50 feet below the bottom of the temporary pit, permanent pit, or below-grade tank.  - NM Office of the State Engineer - iWATERS database search; USGS; Data obtained from nearby wells                                                                                                                                                                                                                                                                                                                                                                                                                                                                                                   | Yes              | XNo      |
| Within 300 feet of a continuously flowing watercourse, or 200 feet of any other watercourse, lakebed, sinkhole, or playa lake (measured from the ordinary high-water mark).  - Topographic map; Visual inspection (certification) of the proposed site                                                                                                                                                                                                                                                                                                                                                                                                                                                             | Yes              | XNo      |
| Within 300 feet from a permanent residence, school, hospital, institution, or church in existence at the time of initial application.  (Applies to temporary, emergency, or cavitation pits and below-grade tanks)                                                                                                                                                                                                                                                                                                                                                                                                                                                                                                 | Yes NA           | XNo      |
| <ul> <li>Visual inspection (certification) of the proposed site; Aerial photo; Satellite image</li> <li>Within 1000 feet from a permanent residence, school, hospital, institution, or church in existence at the time of initial application.</li> <li>(Applied to permanent pits)</li> <li>Visual inspection (certification) of the proposed site; Aerial photo; Satellite image</li> </ul>                                                                                                                                                                                                                                                                                                                      | Yes X NA         | No       |
| Within 500 horizonal feet of a private, domestic fresh water well or spring that less than five households use for domestic or stock watering purposes, or within 1000 horizontal feet of any other fresh water well or spring, in existence at the time of initial application.                                                                                                                                                                                                                                                                                                                                                                                                                                   | Yes              | XNo      |
| <ul> <li>NM Office of the State Engineer - iWATERS database search; Visual inspection (certification) of the proposed site.</li> <li>Within incorporated municipal boundaries or within a defined municipal fresh water well field covered under a municipal ordinance adopted pursuant to NMSA 1978, Section 3-27-3, as amended</li> </ul>                                                                                                                                                                                                                                                                                                                                                                        | Yes              | XNo      |
| <ul> <li>Written confirmation or verification from the municipality; Written approval obtained from the municipality</li> <li>Within 500 feet of a wetland.</li> <li>US Fish and Wildlife Wetland Identification map; Topographic map; Visual inspection (certification) of the proposed site</li> </ul>                                                                                                                                                                                                                                                                                                                                                                                                           | Yes              | XNo      |
| Within the area overlying a subsurface mine.  - Written confirmation or verification or map from the NM EMNRD - Mining and Mineral Division                                                                                                                                                                                                                                                                                                                                                                                                                                                                                                                                                                        | Yes              | X No     |
| <ul> <li>Within an unstable area.</li> <li>Engineering measures incorporated into the design; NM Bureau of Geology &amp; Mineral Resources; USGS; NM Geological Society; Topographic map</li> </ul>                                                                                                                                                                                                                                                                                                                                                                                                                                                                                                                | Yes              | X No     |
| Within a 100-year floodplain - FEMA map                                                                                                                                                                                                                                                                                                                                                                                                                                                                                                                                                                                                                                                                            | Yes              | XNo      |