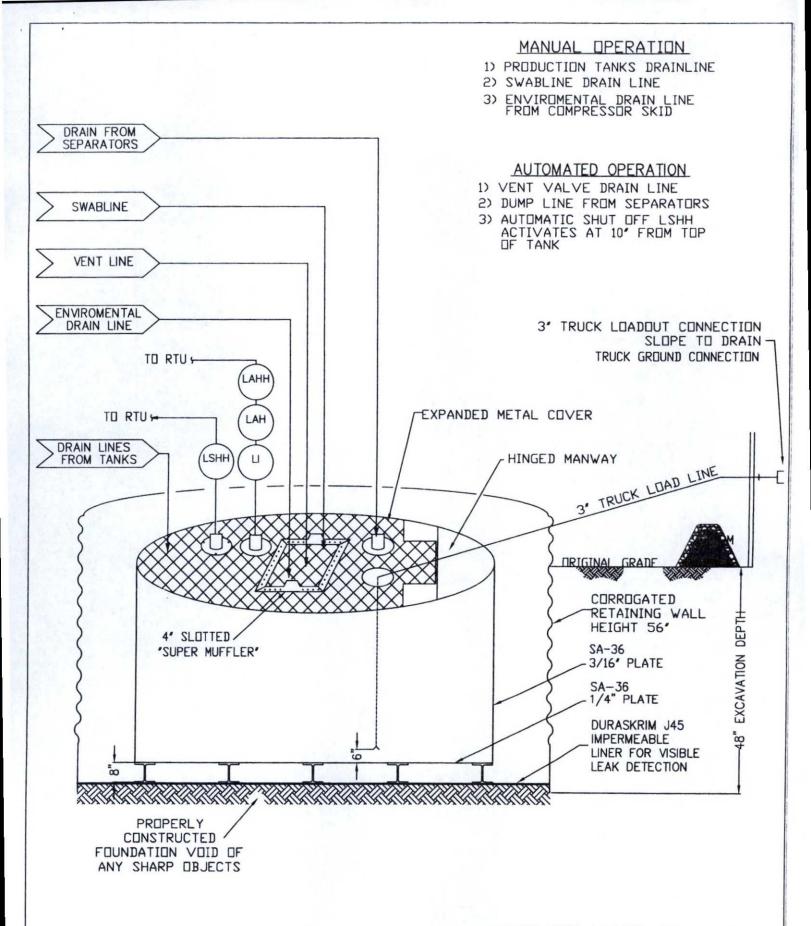

Instructions: Please submit one application (Form C-144) per individual pit, closed-loop system, below-grade tank or alternative request

et does not relieve the operator of liability should operations

| Operator: Burlington Resources Oil & Gas Company, LP                                                                                                                                                                                                                                       | OGRID#: <u>14538</u>                                                        |
|--------------------------------------------------------------------------------------------------------------------------------------------------------------------------------------------------------------------------------------------------------------------------------------------|-----------------------------------------------------------------------------|
| Address: PO Box 4289, Farmington, NM 87499                                                                                                                                                                                                                                                 |                                                                             |
| Facility or well name: CHILDERS 3M                                                                                                                                                                                                                                                         |                                                                             |
| API Number: 3004530907 OCD Permit Num                                                                                                                                                                                                                                                      | mber:                                                                       |
| U/L or Qtr/Qtr: O Section: 1 Township: 31N Range:                                                                                                                                                                                                                                          | 11W County: San Juan                                                        |
| Center of Proposed Design: Latitude: 36.32735°N Longitude:                                                                                                                                                                                                                                 | -107.93867°W NAD: X 1927 1983                                               |
| Surface Owner: Federal X State Private Tribal Trust or Inc                                                                                                                                                                                                                                 | dian Allotment                                                              |
| Pit: Subsection F or G of 19.15.17.11 NMAC  Temporary: Drilling Workover  Permanent Emergency Cavitation P&A  Lined Unlined Liner type: Thickness mil LLDPE  String-Reinforced  Liner Seams: Welded Factory Other Volume:                                                                  | HDPE PVC Other bbl Dimensions L x W x D                                     |
| Closed-loop System: Subsection H of 19.15.17.11 NMAC  Type of Operation: P&A Drilling a new well Workover or Drilling (Applies notice of intent)  Drying Pad Above Ground Steel Tanks Haul-off Bins Other  Lined Unlined Liner type: Thickness mil LLDPE Liner Seams: Welded Factory Other | s to activities which require prior approval of a permit or  HDPE PVD Other |
| X   Below-grade tank:   Subsection I of 19.15.17.11 NMAC                                                                                                                                                                                                                                   | automatic overflow shut-off  Unspecified                                    |
| 5 Alternative Method: Submittal of an exception request is required. Exceptions must be submitted to the Santa Fe Env                                                                                                                                                                      | ironmental Rureau office for consideration of approval                      |