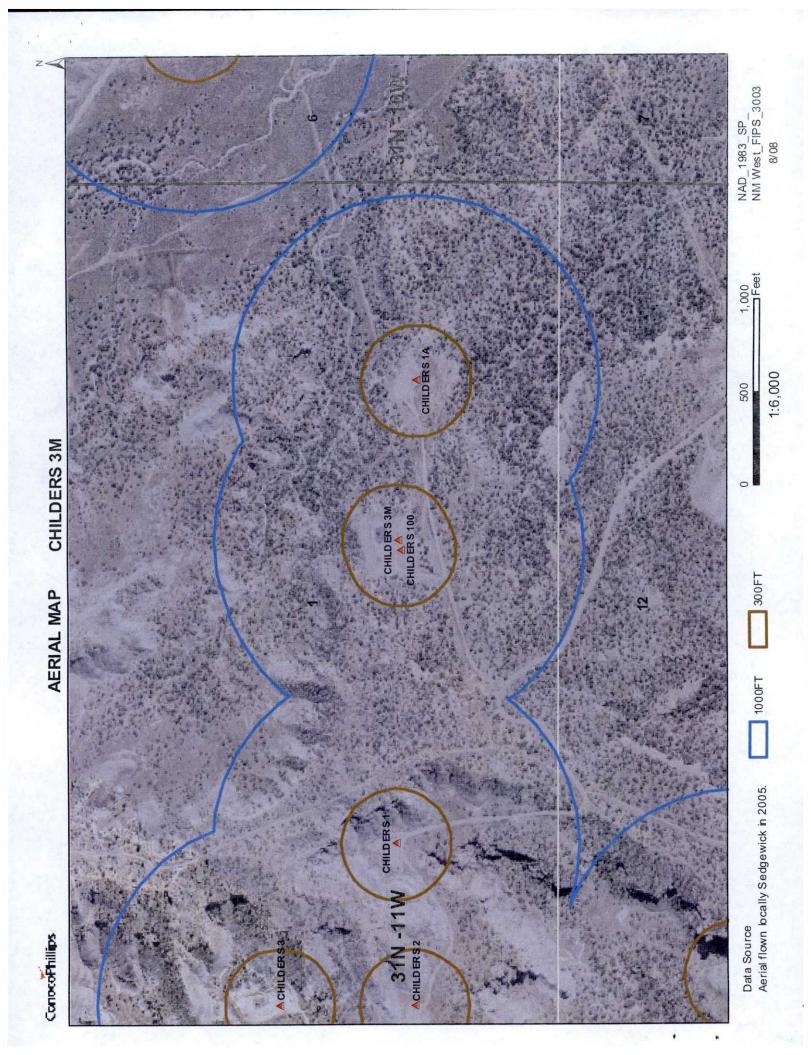

| 1 |                                                                                                                                                                                                                                                                              |                  |          |   |
|---|------------------------------------------------------------------------------------------------------------------------------------------------------------------------------------------------------------------------------------------------------------------------------|------------------|----------|---|
| ľ | Fencing: Subsection D of 19.15.17.11 NMAC (Applies to permanent pit, temporary pits, and below-grade tanks)                                                                                                                                                                  |                  |          |   |
|   |                                                                                                                                                                                                                                                                              |                  |          |   |
|   | Chain link, six feet in height, two strands of barbed wire at top (Required if located within 1000 feet of a permanent residence, school, hospital, in.                                                                                                                      | stitution or chi | urch)    |   |
|   | Four foot height, four strands of barbed wire evenly spaced between one and four feet                                                                                                                                                                                        |                  |          |   |
| L | X Alternate. Please specify 4' hog wire fencing topped with two strands barbed wire.                                                                                                                                                                                         |                  |          |   |
|   |                                                                                                                                                                                                                                                                              |                  |          |   |
|   | Netting: Subsection E of 19.15.17.11 NMAC (Applies to permanent pits and permanent open top tanks)                                                                                                                                                                           |                  |          |   |
|   | X Screen Netting Other                                                                                                                                                                                                                                                       |                  |          |   |
| L | Monthly inspections (If netting or screening is not physically feasible)                                                                                                                                                                                                     |                  |          |   |
| 8 |                                                                                                                                                                                                                                                                              |                  |          |   |
|   | Signs: Subsection C of 19.15.17.11 NMAC                                                                                                                                                                                                                                      |                  |          |   |
|   | 12" X 24", 2" lettering, providing Operator's name, site location, and emergency telephone numbers                                                                                                                                                                           |                  |          |   |
| _ | X Signed in compliance with 19.15.3.103 NMAC                                                                                                                                                                                                                                 |                  |          | _ |
| 9 |                                                                                                                                                                                                                                                                              |                  |          |   |
|   | Administrative Approvals and Exceptions:  Justifications and/or demonstrations of equivalency are required. Please refer to 19.15.17 NMAC for guidance.                                                                                                                      |                  |          | - |
|   | Please check a box if one or more of the following is requested, if not leave blank:                                                                                                                                                                                         |                  |          | ı |
|   | X Administrative approval(s): Requests must be submitted to the appropriate division district of the Santa Fe Environmental Bureau office for con                                                                                                                            | sideration of a  | pproval. |   |
|   | (Fencing/BGT Liner)                                                                                                                                                                                                                                                          |                  | PPIO     | ١ |
|   | Exception(s): Requests must be submitted to the Santa Fe Environmental Bureau office for consideration of approval.                                                                                                                                                          |                  |          |   |
|   | 0                                                                                                                                                                                                                                                                            |                  |          | 1 |
| 1 | Siting Criteria (regarding permitting): 19.15.17.10 NMAC                                                                                                                                                                                                                     |                  |          | I |
|   | Instructions: The applicant must demonstrate compliance for each siting criteria below in the application. Recommendations of acceptable                                                                                                                                     |                  |          | ı |
|   | source material are provided below. Requests regarding changes to certain siting criteria may require administrative approval from the appropriate district office or may be considered an exception which must be submitted to the Santa Fe Environmental Bureau Office for |                  |          | ١ |
|   | consideration of approval. Applicant must attach justification for request. Please refer to 19.15.17.10 NMAC for guidance. Siting criteria                                                                                                                                   |                  |          | ١ |
|   | does not apply to drying pads or above grade-tanks associated with a closed-loop system.                                                                                                                                                                                     |                  |          | l |
|   | Ground water is less than 50 feet below the bottom of the temporary pit, permanent pit, or below-grade tank.                                                                                                                                                                 | Yes              | XNo      | l |
|   | - NM Office of the State Engineer - iWATERS database search; USGS; Data obtained from nearby wells                                                                                                                                                                           |                  |          | ١ |
|   | Within 300 feet of a continuously flowing watercourse, or 200 feet of any other watercourse, lakebed, sinkhole, or playa                                                                                                                                                     | Yes              | X No     | ١ |
|   | lake (measured from the ordinary high-water mark).  - Topographic map; Visual inspection (certification) of the proposed site                                                                                                                                                |                  |          | l |
|   |                                                                                                                                                                                                                                                                              |                  |          | ١ |
|   | Within 300 feet from a permanent residence, school, hospital, institution, or church in existence at the time of initial application.                                                                                                                                        | Yes              | XNo      | ١ |
|   | (Applies to temporary, emergency, or cavitation pits and below-grade tanks)                                                                                                                                                                                                  | □NA              |          |   |
|   | - Visual inspection (certification) of the proposed site; Aerial photo; Satellite image                                                                                                                                                                                      |                  |          |   |
|   | Within 1000 feet from a permanent residence, school, hospital, institution, or church in existence at the time of initial application.                                                                                                                                       | □Yes             | □No      |   |
|   | (Applied to permanent pits)                                                                                                                                                                                                                                                  | XNA              | ш        |   |
|   | - Visual inspection (certification) of the proposed site; Aerial photo; Satellite image                                                                                                                                                                                      |                  |          |   |
|   | Within 500 horizonal feet of a private, domestic fresh water well or spring that less than five households use for domestic or stock watering                                                                                                                                | Yes              | X No     |   |
|   | purposes, or within 1000 horizontal feet of any other fresh water well or spring, in existence at the time of initial application.                                                                                                                                           |                  |          |   |
|   | - NM Office of the State Engineer - iWATERS database search; Visual inspection (certification) of the proposed site.                                                                                                                                                         |                  |          |   |
|   | Within incorporated municipal boundaries or within a defined municipal fresh water well field covered under a municipal ordinance                                                                                                                                            | Πva              | V No     |   |
|   | adopted pursuant to NMSA 1978, Section 3-27-3, as amended                                                                                                                                                                                                                    | Yes              | X No     |   |
|   | - Written confirmation or verification from the municipality; Written approval obtained from the municipality                                                                                                                                                                |                  | _        |   |
|   | Within 500 feet of a wetland.  US Fish and Wildlife Wetland Identification man: Topographic man: Visual inspection (certification) of the proposed site.                                                                                                                     | Yes              | X No     |   |
|   | <ul> <li>US Fish and Wildlife Wetland Identification map; Topographic map; Visual inspection (certification) of the proposed site</li> <li>Within the area overlying a subsurface mine.</li> </ul>                                                                           | Yes              | X No     |   |
|   | Written confirmation or verification or map from the NM EMNRD - Mining and Mineral Division                                                                                                                                                                                  | Lies             | ANO      |   |
|   | Within an unstable area.                                                                                                                                                                                                                                                     | Yes              | X No     |   |
|   | - Engineering measures incorporated into the design; NM Bureau of Geology & Mineral Resources; USGS; NM Geological                                                                                                                                                           |                  |          |   |
|   | Society; Topographic map                                                                                                                                                                                                                                                     |                  |          |   |
|   | Within a 100-year floodplain - FEMA map                                                                                                                                                                                                                                      | Yes              | XNo      |   |
|   | · ····································                                                                                                                                                                                                                                       |                  |          |   |