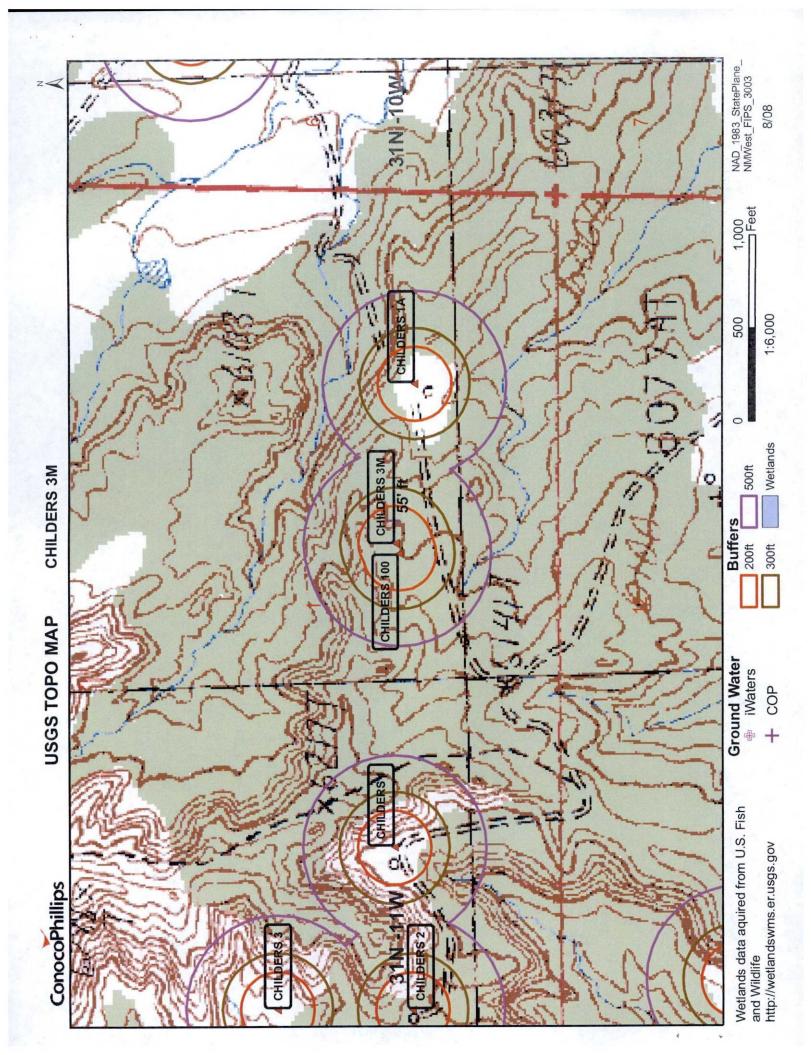

Instructions: Please submit one application (Form C-144) per individual pit, closed-loop system, below-grade tank or alternative request

et does not relieve the operator of liability should operations

| Operator: Burlington Resources Oil & Gas Company, LP                                                                                                                                                                                                                                       | OGRID#: <u>14538</u>                                                        |
|--------------------------------------------------------------------------------------------------------------------------------------------------------------------------------------------------------------------------------------------------------------------------------------------|-----------------------------------------------------------------------------|
| Address: PO Box 4289, Farmington, NM 87499                                                                                                                                                                                                                                                 |                                                                             |
| Facility or well name: CHILDERS 3M                                                                                                                                                                                                                                                         |                                                                             |
| API Number: 3004530907 OCD Permit Num                                                                                                                                                                                                                                                      | mber:                                                                       |
| U/L or Qtr/Qtr: O Section: 1 Township: 31N Range:                                                                                                                                                                                                                                          | 11W County: San Juan                                                        |
| Center of Proposed Design: Latitude: 36.32735°N Longitude:                                                                                                                                                                                                                                 | -107.93867°W NAD: X 1927 1983                                               |
| Surface Owner: Federal X State Private Tribal Trust or Inc                                                                                                                                                                                                                                 | dian Allotment                                                              |
| Pit: Subsection F or G of 19.15.17.11 NMAC  Temporary: Drilling Workover  Permanent Emergency Cavitation P&A  Lined Unlined Liner type: Thickness mil LLDPE  String-Reinforced  Liner Seams: Welded Factory Other Volume:                                                                  | HDPE PVC Other bbl Dimensions L x W x D                                     |
| Closed-loop System: Subsection H of 19.15.17.11 NMAC  Type of Operation: P&A Drilling a new well Workover or Drilling (Applies notice of intent)  Drying Pad Above Ground Steel Tanks Haul-off Bins Other  Lined Unlined Liner type: Thickness mil LLDPE Liner Seams: Welded Factory Other | s to activities which require prior approval of a permit or  HDPE PVD Other |
| X   Below-grade tank:   Subsection I of 19.15.17.11 NMAC                                                                                                                                                                                                                                   | automatic overflow shut-off  Unspecified                                    |
| 5 Alternative Method: Submittal of an exception request is required. Exceptions must be submitted to the Santa Fe Env                                                                                                                                                                      | ironmental Rureau office for consideration of approval                      |

| 1 |                                                                                                                                                                                                                                                                              |                  |          |   |
|---|------------------------------------------------------------------------------------------------------------------------------------------------------------------------------------------------------------------------------------------------------------------------------|------------------|----------|---|
| ľ | Fencing: Subsection D of 19.15.17.11 NMAC (Applies to permanent pit, temporary pits, and below-grade tanks)                                                                                                                                                                  |                  |          |   |
|   |                                                                                                                                                                                                                                                                              |                  |          |   |
|   | Chain link, six feet in height, two strands of barbed wire at top (Required if located within 1000 feet of a permanent residence, school, hospital, in.                                                                                                                      | stitution or chi | urch)    |   |
|   | Four foot height, four strands of barbed wire evenly spaced between one and four feet                                                                                                                                                                                        |                  |          |   |
| L | X Alternate. Please specify 4' hog wire fencing topped with two strands barbed wire.                                                                                                                                                                                         |                  |          |   |
|   |                                                                                                                                                                                                                                                                              |                  |          |   |
|   | Netting: Subsection E of 19.15.17.11 NMAC (Applies to permanent pits and permanent open top tanks)                                                                                                                                                                           |                  |          |   |
|   | X Screen Netting Other                                                                                                                                                                                                                                                       |                  |          |   |
| L | Monthly inspections (If netting or screening is not physically feasible)                                                                                                                                                                                                     |                  |          |   |
| 8 |                                                                                                                                                                                                                                                                              |                  |          |   |
|   | Signs: Subsection C of 19.15.17.11 NMAC                                                                                                                                                                                                                                      |                  |          |   |
|   | 12" X 24", 2" lettering, providing Operator's name, site location, and emergency telephone numbers                                                                                                                                                                           |                  |          |   |
| _ | X Signed in compliance with 19.15.3.103 NMAC                                                                                                                                                                                                                                 |                  |          | _ |
| 9 |                                                                                                                                                                                                                                                                              |                  |          |   |
|   | Administrative Approvals and Exceptions:  Justifications and/or demonstrations of equivalency are required. Please refer to 19.15.17 NMAC for guidance.                                                                                                                      |                  |          | - |
|   | Please check a box if one or more of the following is requested, if not leave blank:                                                                                                                                                                                         |                  |          | ı |
|   | X Administrative approval(s): Requests must be submitted to the appropriate division district of the Santa Fe Environmental Bureau office for con                                                                                                                            | sideration of a  | pproval. |   |
|   | (Fencing/BGT Liner)                                                                                                                                                                                                                                                          |                  | PPIO     | ١ |
|   | Exception(s): Requests must be submitted to the Santa Fe Environmental Bureau office for consideration of approval.                                                                                                                                                          |                  |          |   |
|   | 0                                                                                                                                                                                                                                                                            |                  |          | 1 |
| 1 | Siting Criteria (regarding permitting): 19.15.17.10 NMAC                                                                                                                                                                                                                     |                  |          | I |
|   | Instructions: The applicant must demonstrate compliance for each siting criteria below in the application. Recommendations of acceptable                                                                                                                                     |                  |          | ı |
|   | source material are provided below. Requests regarding changes to certain siting criteria may require administrative approval from the appropriate district office or may be considered an exception which must be submitted to the Santa Fe Environmental Bureau Office for |                  |          | ١ |
|   | consideration of approval. Applicant must attach justification for request. Please refer to 19.15.17.10 NMAC for guidance. Siting criteria                                                                                                                                   |                  |          | ١ |
|   | does not apply to drying pads or above grade-tanks associated with a closed-loop system.                                                                                                                                                                                     |                  |          | l |
|   | Ground water is less than 50 feet below the bottom of the temporary pit, permanent pit, or below-grade tank.                                                                                                                                                                 | Yes              | XNo      | l |
|   | - NM Office of the State Engineer - iWATERS database search; USGS; Data obtained from nearby wells                                                                                                                                                                           |                  |          | ١ |
|   | Within 300 feet of a continuously flowing watercourse, or 200 feet of any other watercourse, lakebed, sinkhole, or playa                                                                                                                                                     | Yes              | X No     | ١ |
|   | lake (measured from the ordinary high-water mark).  - Topographic map; Visual inspection (certification) of the proposed site                                                                                                                                                |                  |          | l |
|   |                                                                                                                                                                                                                                                                              |                  |          | ١ |
|   | Within 300 feet from a permanent residence, school, hospital, institution, or church in existence at the time of initial application.                                                                                                                                        | Yes              | XNo      | ١ |
|   | (Applies to temporary, emergency, or cavitation pits and below-grade tanks)                                                                                                                                                                                                  | □NA              |          |   |
|   | - Visual inspection (certification) of the proposed site; Aerial photo; Satellite image                                                                                                                                                                                      |                  |          |   |
|   | Within 1000 feet from a permanent residence, school, hospital, institution, or church in existence at the time of initial application.                                                                                                                                       | □Yes             | □No      |   |
|   | (Applied to permanent pits)                                                                                                                                                                                                                                                  | XNA              | ш        |   |
|   | - Visual inspection (certification) of the proposed site; Aerial photo; Satellite image                                                                                                                                                                                      |                  |          |   |
|   | Within 500 horizonal feet of a private, domestic fresh water well or spring that less than five households use for domestic or stock watering                                                                                                                                | Yes              | X No     |   |
|   | purposes, or within 1000 horizontal feet of any other fresh water well or spring, in existence at the time of initial application.                                                                                                                                           |                  |          |   |
|   | - NM Office of the State Engineer - iWATERS database search; Visual inspection (certification) of the proposed site.                                                                                                                                                         |                  |          |   |
|   | Within incorporated municipal boundaries or within a defined municipal fresh water well field covered under a municipal ordinance                                                                                                                                            | Πva              | V No     |   |
|   | adopted pursuant to NMSA 1978, Section 3-27-3, as amended                                                                                                                                                                                                                    | Yes              | X No     |   |
|   | - Written confirmation or verification from the municipality; Written approval obtained from the municipality                                                                                                                                                                |                  | _        |   |
|   | Within 500 feet of a wetland.  US Fish and Wildlife Wetland Identification man: Topographic man: Visual inspection (certification) of the proposed site.                                                                                                                     | Yes              | X No     |   |
|   | <ul> <li>US Fish and Wildlife Wetland Identification map; Topographic map; Visual inspection (certification) of the proposed site</li> <li>Within the area overlying a subsurface mine.</li> </ul>                                                                           | Yes              | X No     |   |
|   | Written confirmation or verification or map from the NM EMNRD - Mining and Mineral Division                                                                                                                                                                                  | Lies             | ANO      |   |
|   | Within an unstable area.                                                                                                                                                                                                                                                     | Yes              | X No     |   |
|   | - Engineering measures incorporated into the design; NM Bureau of Geology & Mineral Resources; USGS; NM Geological                                                                                                                                                           |                  |          |   |
|   | Society; Topographic map                                                                                                                                                                                                                                                     |                  |          |   |
|   | Within a 100-year floodplain - FEMA map                                                                                                                                                                                                                                      | Yes              | XNo      |   |
|   | · ····································                                                                                                                                                                                                                                       |                  |          |   |