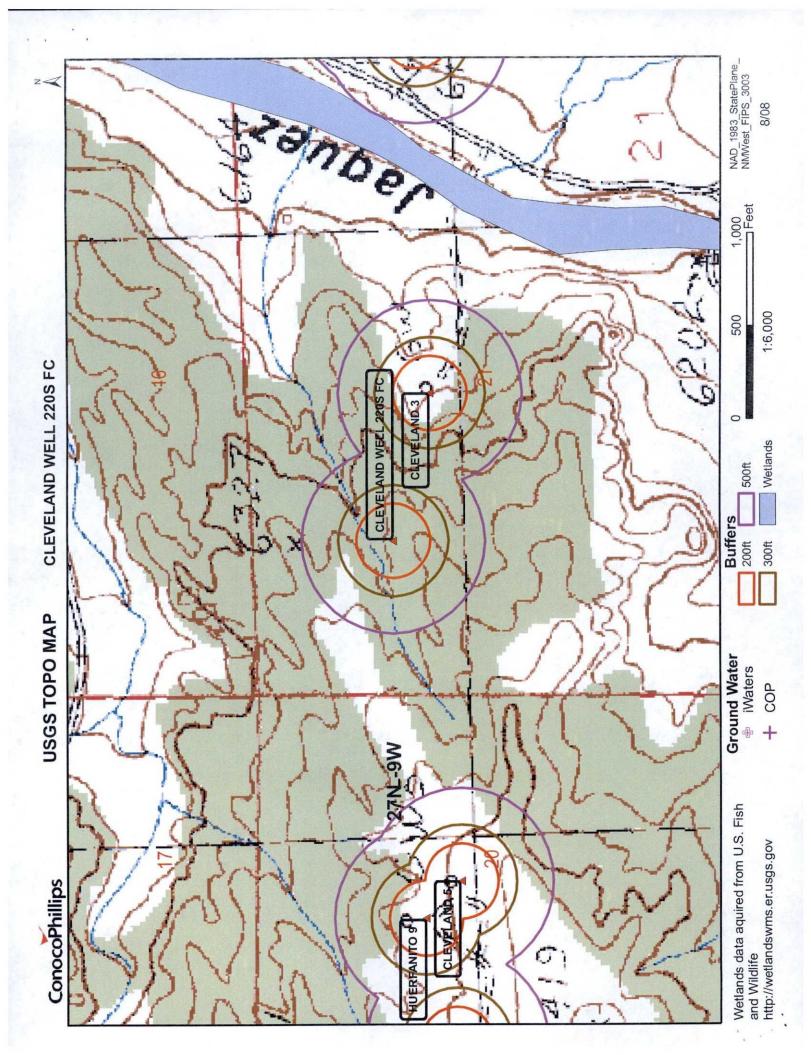

The estimated depth to ground water at this point is 253 feet. This estimation is based on the data published on the New Mexico Engineer's iWaters Database website and water depth data from ConocoPhillips' cathodic wells. Groundwater data available from the NM State Engineer's iWaters Database for wells near the proposed site are attached. The nearest stream is 220 feet to the northwest and is classified by the USGS as an intermittent stream. The nearest perennial stream is 1.653 feet to the southeast. The nearest water body is 8,784 feet to the west. It is classified by the USGS as an intermittent lake and is 0.2 acres in size. The nearest spring is 10,396 feet to the north. All stream, river, water body and spring information was determined as per the USGS Hydrographic Dataset (High Resolution), downloaded 3/2008. The nearest water well is 5,764 feet to the northeast. The nearest wetland is a 131.9 acre Ravine located 1,595 feet to the southeast. The slope at this location is 4 degrees to the east as calculated from USGS 30M National Elevation Dataset. This information is also discerned from the aerial and topographic map included. The surface geology at this location is NACIMIENTO FORMATION--Shale and sandstone with a Shale dominated formations of all ages substrate. The soil at this location is 'Fruitland-Persayo-Sheppard complex, hilly' and is well drained and not hydric with severe erosion potential as taken from the NRCS SSURGO map unit, downloaded January 2008. The nearest underground mine is 26.0 miles to the south as indicated on the Mines, Mills and Quarries Map of New Mexico provided.