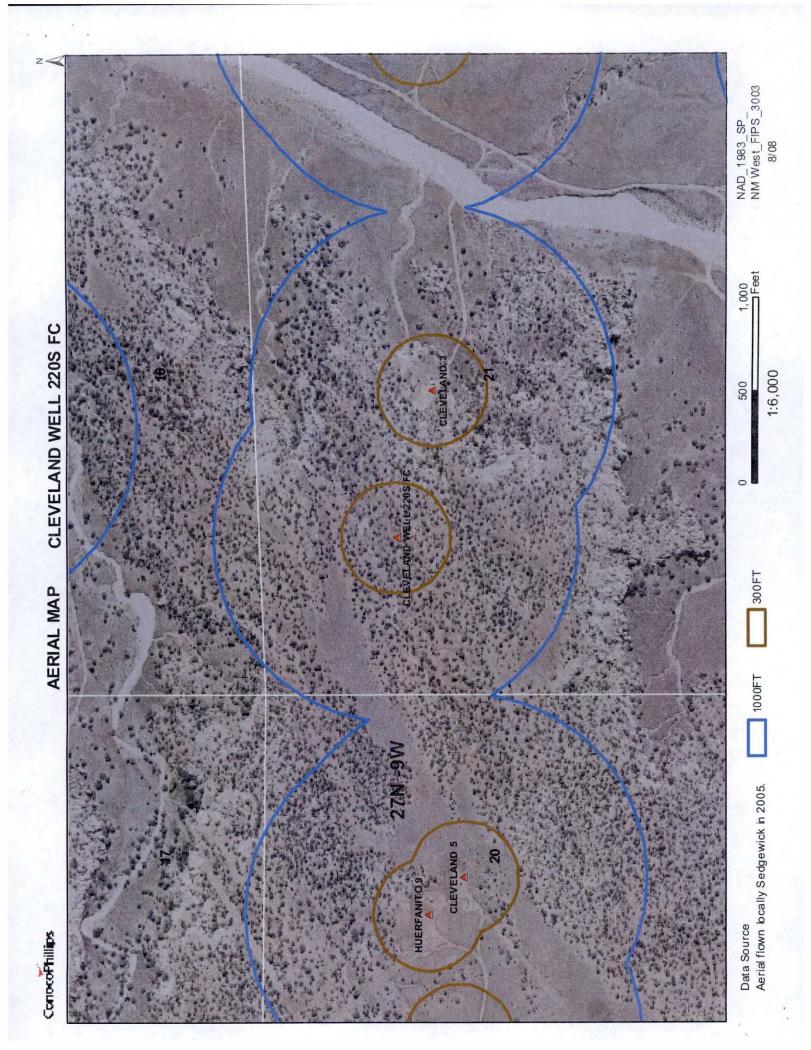

The estimated depth to ground water at this point is 253 feet. This estimation is based on the data published on the New Mexico Engineer's iWaters Database website and water depth data from ConocoPhillips' cathodic wells. Groundwater data available from the NM State Engineer's iWaters Database for wells near the proposed site are attached. The nearest stream is 220 feet to the northwest and is classified by the USGS as an intermittent stream. The nearest perennial stream is 1.653 feet to the southeast. The nearest water body is 8,784 feet to the west. It is classified by the USGS as an intermittent lake and is 0.2 acres in size. The nearest spring is 10,396 feet to the north. All stream, river, water body and spring information was determined as per the USGS Hydrographic Dataset (High Resolution), downloaded 3/2008. The nearest water well is 5,764 feet to the northeast. The nearest wetland is a 131.9 acre Ravine located 1,595 feet to the southeast. The slope at this location is 4 degrees to the east as calculated from USGS 30M National Elevation Dataset. This information is also discerned from the aerial and topographic map included. The surface geology at this location is NACIMIENTO FORMATION--Shale and sandstone with a Shale dominated formations of all ages substrate. The soil at this location is 'Fruitland-Persayo-Sheppard complex, hilly' and is well drained and not hydric with severe erosion potential as taken from the NRCS SSURGO map unit, downloaded January 2008. The nearest underground mine is 26.0 miles to the south as indicated on the Mines, Mills and Quarries Map of New Mexico provided.