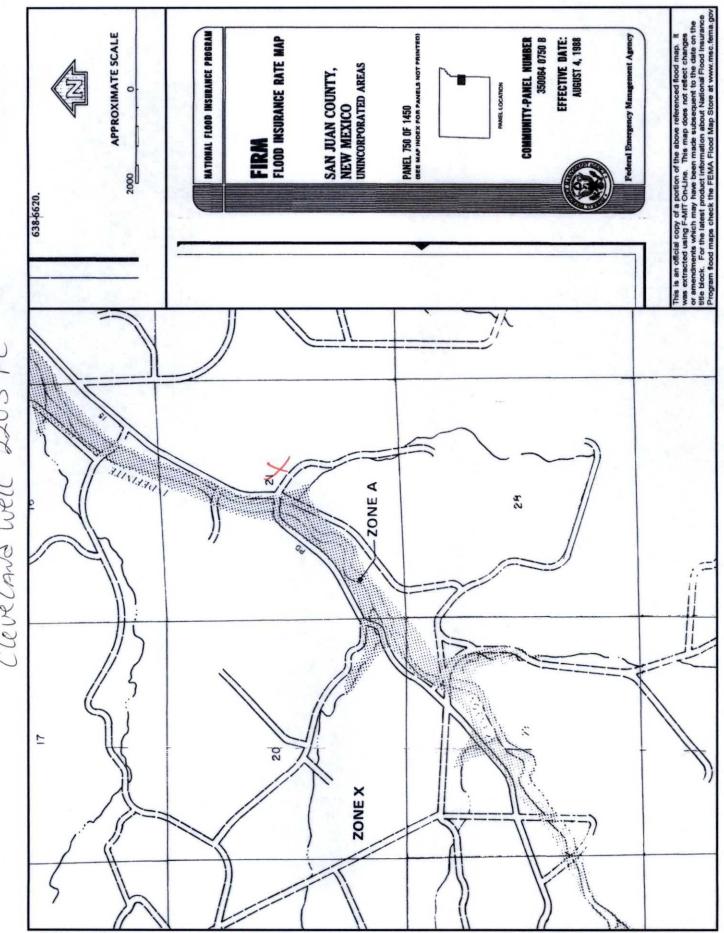

The estimated depth to ground water at this point is 253 feet. This estimation is based on the data published on the New Mexico Engineer's iWaters Database website and water depth data from ConocoPhillips' cathodic wells. Groundwater data available from the NM State Engineer's iWaters Database for wells near the proposed site are attached. The nearest stream is 220 feet to the northwest and is classified by the USGS as an intermittent stream. The nearest perennial stream is 1.653 feet to the southeast. The nearest water body is 8,784 feet to the west. It is classified by the USGS as an intermittent lake and is 0.2 acres in size. The nearest spring is 10,396 feet to the north. All stream, river, water body and spring information was determined as per the USGS Hydrographic Dataset (High Resolution), downloaded 3/2008. The nearest water well is 5,764 feet to the northeast. The nearest wetland is a 131.9 acre Ravine located 1,595 feet to the southeast. The slope at this location is 4 degrees to the east as calculated from USGS 30M National Elevation Dataset. This information is also discerned from the aerial and topographic map included. The surface geology at this location is NACIMIENTO FORMATION--Shale and sandstone with a Shale dominated formations of all ages substrate. The soil at this location is 'Fruitland-Persayo-Sheppard complex, hilly' and is well drained and not hydric with severe erosion potential as taken from the NRCS SSURGO map unit, downloaded January 2008. The nearest underground mine is 26.0 miles to the south as indicated on the Mines, Mills and Quarries Map of New Mexico provided.