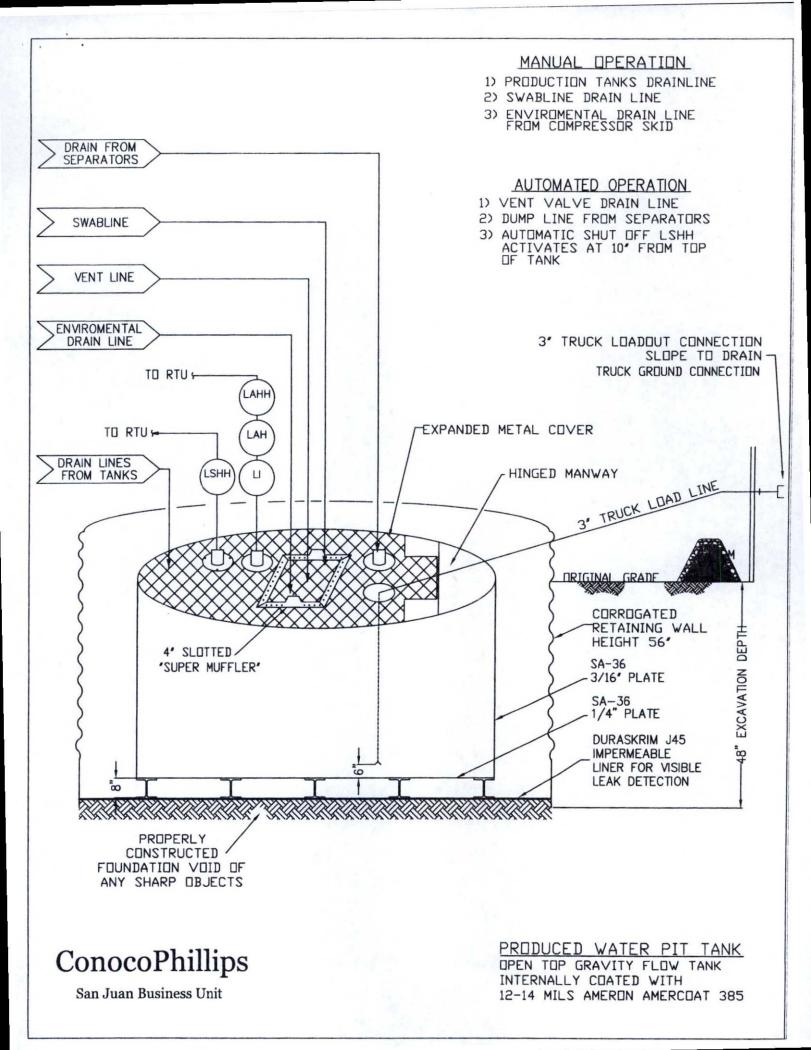

Disposal Facility Name and Permit Number (for liquids, drilling fluids and drill cuttings or in case on-site closure standards cannot be achieved)

Soil Cover Design - based upon the appropriate requirements of Subsection H of 19.15.17.13 NMAC