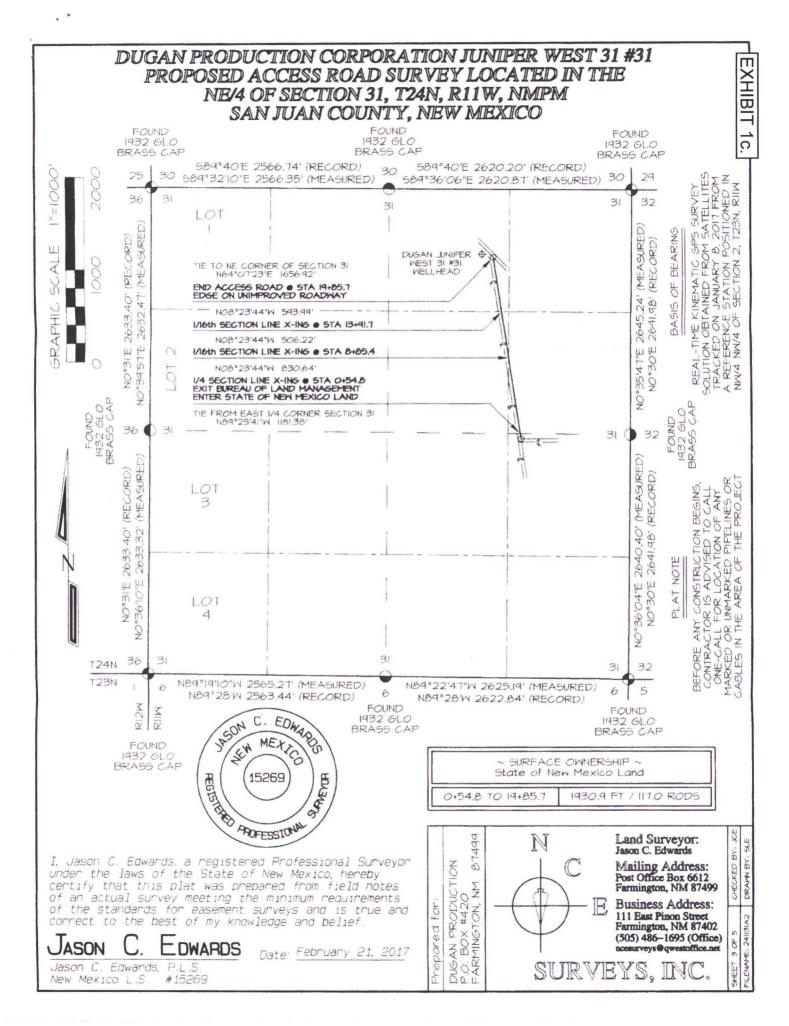

| Submit 1 Copy To Appropriate District Office                                                                                                                                                                                                           | State of New Mexico                                                                                                                                                       |                            | Form C-103                                         |
|--------------------------------------------------------------------------------------------------------------------------------------------------------------------------------------------------------------------------------------------------------|---------------------------------------------------------------------------------------------------------------------------------------------------------------------------|----------------------------|----------------------------------------------------|
| <u>District I</u> – (575) 393-6161<br>1625 N. French Dr., Hobbs, NM 88240                                                                                                                                                                              | Energy, Minerals an                                                                                                                                                       | d Natural Resources        | Revised July 18, 2013 WELL API NO.                 |
| District II - (575) 748-1283                                                                                                                                                                                                                           | strict II – (575) 748-1283         1 S. First St., Artesia, NM 88210       OIL CONSERVATION DIVISION         strict III – (505) 334-6178       1220 South St. Francis Dr. |                            | 30-045-35374                                       |
| <u>District III</u> – (505) 334-6178                                                                                                                                                                                                                   |                                                                                                                                                                           |                            | 5. Indicate Type of Lease  STATE X FEE             |
| 1000 Rio Brazos Rd., Aztec, NM 87410<br><u>District IV</u> – (505) 476-3460                                                                                                                                                                            | 476-3460 Santa Fe, NM 8/505                                                                                                                                               |                            | 6. State Oil & Gas Lease No.                       |
| 1220 S. St. Francis Dr., Santa Fe, NM<br>87505                                                                                                                                                                                                         |                                                                                                                                                                           |                            | VO-8078                                            |
| SUNDRY NOTICES AND REPORTS ON WELLS  (DO NOT USE THIS FORM FOR PROPOSALS TO DRILL OR TO DEEPEN OR PLUG BACK TO A DIFFERENT RESERVOIR. USE "APPLICATION FOR PERMIT" (FORM C-101) FOR SUCH PROPOSALS.)                                                   |                                                                                                                                                                           |                            | 7. Lease Name or Unit Agreement Name<br>Juniper 31 |
| 1 Town of Well, Oil Well Con Well VI Other                                                                                                                                                                                                             |                                                                                                                                                                           | 8. Well Number<br>#31      |                                                    |
| 2. Name of Operator                                                                                                                                                                                                                                    | OIL CONS. DIV DIST. 3                                                                                                                                                     |                            | 9. OGRID Number                                    |
| Dugan Production Corp.                                                                                                                                                                                                                                 |                                                                                                                                                                           | MAR 0 1 2017               | 006515                                             |
| <ul><li>3. Address of Operator</li><li>709 East Murray Drive, Farmingto</li></ul>                                                                                                                                                                      | n. New Mexico 87401                                                                                                                                                       | £ 2017                     | 10. Pool name or Wildcat Basin Fruitland Coal      |
| 4. Well Location                                                                                                                                                                                                                                       | II, TTO I FIELD OF TO                                                                                                                                                     |                            | Dusin Francisco Con                                |
| Unit LetterB:_700feet from theNorth line and1600feet from theEastline                                                                                                                                                                                  |                                                                                                                                                                           |                            |                                                    |
| Section 31                                                                                                                                                                                                                                             | Township 24                                                                                                                                                               |                            | NMPM County San Juan                               |
|                                                                                                                                                                                                                                                        | No.                                                                                                                                                                       | her DR, RKB, RT, GR, etc.) |                                                    |
| 6190-GL                                                                                                                                                                                                                                                |                                                                                                                                                                           |                            |                                                    |
| 12. Check Appropriate Box to Indicate Nature of Notice, Report or Other Data                                                                                                                                                                           |                                                                                                                                                                           |                            |                                                    |
| NOTICE OF INTENTION TO: SUBSEQUENT REPORT OF:                                                                                                                                                                                                          |                                                                                                                                                                           |                            |                                                    |
| PERFORM REMEDIAL WORK   PLUG AND ABANDON   REMEDIAL WORK   ALTERING CASING                                                                                                                                                                             |                                                                                                                                                                           |                            |                                                    |
| TEMPORARILY ABANDON                                                                                                                                                                                                                                    |                                                                                                                                                                           |                            |                                                    |
| PULL OR ALTER CASING   MULTIPLE COMPL   CASING/CEMENT JOB   DOWNHOLE COMMINGLE                                                                                                                                                                         |                                                                                                                                                                           |                            |                                                    |
| CLOSED-LOOP SYSTEM                                                                                                                                                                                                                                     |                                                                                                                                                                           |                            |                                                    |
| OTHER: Construct access road and gas and water pipeline X OTHER:                                                                                                                                                                                       |                                                                                                                                                                           |                            |                                                    |
| 13. Describe proposed or completed operations. (Clearly state all pertinent details, and give pertinent dates, including estimated date of starting any proposed work). SEE RULE 19.15.7.14 NMAC. For Multiple Completions: Attach wellbore diagram of |                                                                                                                                                                           |                            |                                                    |
| proposed completion or recompletion.                                                                                                                                                                                                                   |                                                                                                                                                                           |                            |                                                    |
| Operator proposes to construct access road and produced water and gas transportation                                                                                                                                                                   |                                                                                                                                                                           |                            |                                                    |
| pipelines for the subject well to a centralized water collection and disposal system and gas                                                                                                                                                           |                                                                                                                                                                           |                            |                                                    |
| compression and sales system. Detailed drawings of the proposed access road and pipeline                                                                                                                                                               |                                                                                                                                                                           |                            |                                                    |
| are attached. The access road will be 1,985.7-ft. in length and the pipelines will 2,117.4-ft. in length. Both pipelines will be buried in the same trench and the access road will be constructed                                                     |                                                                                                                                                                           |                            |                                                    |
| within the 30-ft. wide pipeline ROW. The portion of access road that is "on-lease" and is on                                                                                                                                                           |                                                                                                                                                                           |                            |                                                    |
| State surface is 1,930.9-ft in length and the portion of pipeline that is "on-lease" and is on State                                                                                                                                                   |                                                                                                                                                                           |                            |                                                    |
| surface is 2,047.3-ft. in length. The remaining portions of access road and pipeline are "off-                                                                                                                                                         |                                                                                                                                                                           |                            |                                                    |
| lease" on Federal surface. Right-of-Way applications have been submitted for those portions of                                                                                                                                                         |                                                                                                                                                                           |                            |                                                    |
| access and pipeline that are on Federal surface. Construction will begin when all necessary                                                                                                                                                            |                                                                                                                                                                           |                            |                                                    |
| permits have been a                                                                                                                                                                                                                                    | pproved.                                                                                                                                                                  |                            |                                                    |
| Spud Date:                                                                                                                                                                                                                                             | Rig Rel                                                                                                                                                                   | ease Date:                 |                                                    |
|                                                                                                                                                                                                                                                        |                                                                                                                                                                           |                            |                                                    |
| I haraby contify that the information                                                                                                                                                                                                                  | above is two and remaints t                                                                                                                                               | - 4h - h - 4 - 6 1 1 - 1 - | and halled                                         |
| I hereby certify that the information above is true and complete to the best of my knowledge and belief.                                                                                                                                               |                                                                                                                                                                           |                            |                                                    |
| SIGNATURE SUNT FEATURE TITLE_Vice President DATE _2/27/2017                                                                                                                                                                                            |                                                                                                                                                                           |                            |                                                    |
| SIGNATURE                                                                                                                                                                                                                                              |                                                                                                                                                                           |                            |                                                    |
| Type or print nameKurt Fagrelius E-mail address: kfagrelius@duganproduction.com PHONE: _505-325-1821                                                                                                                                                   |                                                                                                                                                                           |                            |                                                    |
| For State Use Only                                                                                                                                                                                                                                     |                                                                                                                                                                           |                            |                                                    |
| APPROVED BY: Accepted Front Record TITLE DATE                                                                                                                                                                                                          |                                                                                                                                                                           |                            |                                                    |
| Conditions of Approval (if any):                                                                                                                                                                                                                       | 0                                                                                                                                                                         |                            | 6                                                  |