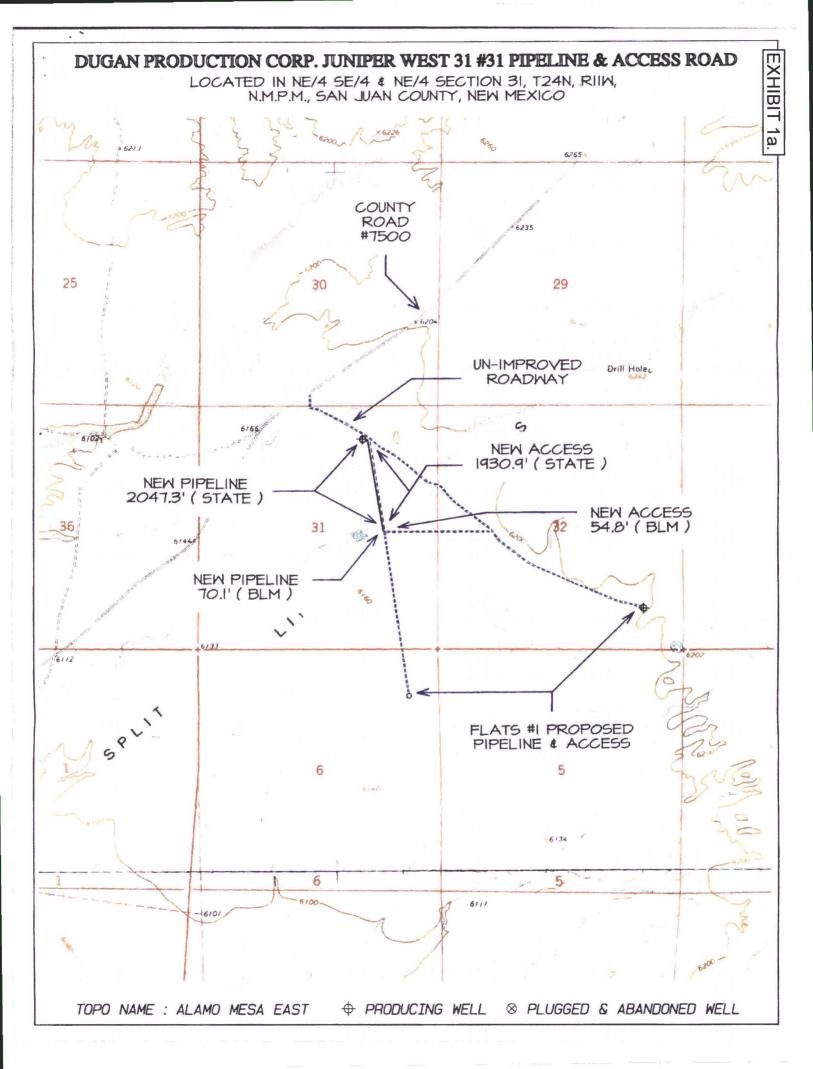

| Submit 1 Copy To Appropriate District Office                                                                                                                                                                                                           | State of New Mexico                                                                                                                                                       |                            | Form C-103                                         |
|--------------------------------------------------------------------------------------------------------------------------------------------------------------------------------------------------------------------------------------------------------|---------------------------------------------------------------------------------------------------------------------------------------------------------------------------|----------------------------|----------------------------------------------------|
| <u>District I</u> – (575) 393-6161<br>1625 N. French Dr., Hobbs, NM 88240                                                                                                                                                                              | Energy, Minerals an                                                                                                                                                       | d Natural Resources        | Revised July 18, 2013 WELL API NO.                 |
| District II - (575) 748-1283                                                                                                                                                                                                                           | strict II – (575) 748-1283         1 S. First St., Artesia, NM 88210       OIL CONSERVATION DIVISION         strict III – (505) 334-6178       1220 South St. Francis Dr. |                            | 30-045-35374                                       |
| <u>District III</u> – (505) 334-6178                                                                                                                                                                                                                   |                                                                                                                                                                           |                            | 5. Indicate Type of Lease  STATE X FEE             |
| 1000 Rio Brazos Rd., Aztec, NM 87410<br><u>District IV</u> – (505) 476-3460                                                                                                                                                                            | 476-3460 Santa Fe, NM 8/505                                                                                                                                               |                            | 6. State Oil & Gas Lease No.                       |
| 1220 S. St. Francis Dr., Santa Fe, NM<br>87505                                                                                                                                                                                                         |                                                                                                                                                                           |                            | VO-8078                                            |
| SUNDRY NOTICES AND REPORTS ON WELLS  (DO NOT USE THIS FORM FOR PROPOSALS TO DRILL OR TO DEEPEN OR PLUG BACK TO A DIFFERENT RESERVOIR. USE "APPLICATION FOR PERMIT" (FORM C-101) FOR SUCH PROPOSALS.)                                                   |                                                                                                                                                                           |                            | 7. Lease Name or Unit Agreement Name<br>Juniper 31 |
| 1 Town of Well, Oil Well Con Well VI Other                                                                                                                                                                                                             |                                                                                                                                                                           | 8. Well Number<br>#31      |                                                    |
| 2. Name of Operator                                                                                                                                                                                                                                    | OIL CONS. DIV DIST. 3                                                                                                                                                     |                            | 9. OGRID Number                                    |
| Dugan Production Corp.                                                                                                                                                                                                                                 |                                                                                                                                                                           | MAR 0 1 2017               | 006515                                             |
| <ul><li>3. Address of Operator</li><li>709 East Murray Drive, Farmingto</li></ul>                                                                                                                                                                      | n. New Mexico 87401                                                                                                                                                       | £ 2017                     | 10. Pool name or Wildcat Basin Fruitland Coal      |
| 4. Well Location                                                                                                                                                                                                                                       | II, TTO I FIELD OF TO                                                                                                                                                     |                            | Dusin Francisco Con                                |
| Unit LetterB:_700feet from theNorth line and1600feet from theEastline                                                                                                                                                                                  |                                                                                                                                                                           |                            |                                                    |
| Section 31                                                                                                                                                                                                                                             | Township 24                                                                                                                                                               |                            | NMPM County San Juan                               |
|                                                                                                                                                                                                                                                        | No.                                                                                                                                                                       | her DR, RKB, RT, GR, etc.) |                                                    |
| 6190-GL                                                                                                                                                                                                                                                |                                                                                                                                                                           |                            |                                                    |
| 12. Check Appropriate Box to Indicate Nature of Notice, Report or Other Data                                                                                                                                                                           |                                                                                                                                                                           |                            |                                                    |
| NOTICE OF INTENTION TO: SUBSEQUENT REPORT OF:                                                                                                                                                                                                          |                                                                                                                                                                           |                            |                                                    |
| PERFORM REMEDIAL WORK   PLUG AND ABANDON   REMEDIAL WORK   ALTERING CASING                                                                                                                                                                             |                                                                                                                                                                           |                            |                                                    |
| TEMPORARILY ABANDON                                                                                                                                                                                                                                    |                                                                                                                                                                           |                            |                                                    |
| PULL OR ALTER CASING   MULTIPLE COMPL   CASING/CEMENT JOB   DOWNHOLE COMMINGLE                                                                                                                                                                         |                                                                                                                                                                           |                            |                                                    |
| CLOSED-LOOP SYSTEM                                                                                                                                                                                                                                     |                                                                                                                                                                           |                            |                                                    |
| OTHER: Construct access road and gas and water pipeline X OTHER:                                                                                                                                                                                       |                                                                                                                                                                           |                            |                                                    |
| 13. Describe proposed or completed operations. (Clearly state all pertinent details, and give pertinent dates, including estimated date of starting any proposed work). SEE RULE 19.15.7.14 NMAC. For Multiple Completions: Attach wellbore diagram of |                                                                                                                                                                           |                            |                                                    |
| proposed completion or recompletion.                                                                                                                                                                                                                   |                                                                                                                                                                           |                            |                                                    |
| Operator proposes to construct access road and produced water and gas transportation                                                                                                                                                                   |                                                                                                                                                                           |                            |                                                    |
| pipelines for the subject well to a centralized water collection and disposal system and gas                                                                                                                                                           |                                                                                                                                                                           |                            |                                                    |
| compression and sales system. Detailed drawings of the proposed access road and pipeline                                                                                                                                                               |                                                                                                                                                                           |                            |                                                    |
| are attached. The access road will be 1,985.7-ft. in length and the pipelines will 2,117.4-ft. in length. Both pipelines will be buried in the same trench and the access road will be constructed                                                     |                                                                                                                                                                           |                            |                                                    |
| within the 30-ft. wide pipeline ROW. The portion of access road that is "on-lease" and is on                                                                                                                                                           |                                                                                                                                                                           |                            |                                                    |
| State surface is 1,930.9-ft in length and the portion of pipeline that is "on-lease" and is on State                                                                                                                                                   |                                                                                                                                                                           |                            |                                                    |
| surface is 2,047.3-ft. in length. The remaining portions of access road and pipeline are "off-                                                                                                                                                         |                                                                                                                                                                           |                            |                                                    |
| lease" on Federal surface. Right-of-Way applications have been submitted for those portions of                                                                                                                                                         |                                                                                                                                                                           |                            |                                                    |
| access and pipeline that are on Federal surface. Construction will begin when all necessary                                                                                                                                                            |                                                                                                                                                                           |                            |                                                    |
| permits have been a                                                                                                                                                                                                                                    | pproved.                                                                                                                                                                  |                            |                                                    |
| Spud Date:                                                                                                                                                                                                                                             | Rig Rel                                                                                                                                                                   | ease Date:                 |                                                    |
|                                                                                                                                                                                                                                                        |                                                                                                                                                                           |                            |                                                    |
| I haraby contify that the information                                                                                                                                                                                                                  | above is two and remaints t                                                                                                                                               | - 4h - h - 4 - 6 1 1 - 1 - | and halled                                         |
| I hereby certify that the information above is true and complete to the best of my knowledge and belief.                                                                                                                                               |                                                                                                                                                                           |                            |                                                    |
| SIGNATURE SUNT FEATURE TITLE_Vice President DATE _2/27/2017                                                                                                                                                                                            |                                                                                                                                                                           |                            |                                                    |
| SIGNATURE                                                                                                                                                                                                                                              |                                                                                                                                                                           |                            |                                                    |
| Type or print nameKurt Fagrelius E-mail address: kfagrelius@duganproduction.com PHONE: _505-325-1821                                                                                                                                                   |                                                                                                                                                                           |                            |                                                    |
| For State Use Only                                                                                                                                                                                                                                     |                                                                                                                                                                           |                            |                                                    |
| APPROVED BY: Accepted Front Record TITLE DATE                                                                                                                                                                                                          |                                                                                                                                                                           |                            |                                                    |
| Conditions of Approval (if any):                                                                                                                                                                                                                       | 0                                                                                                                                                                         |                            | 6                                                  |