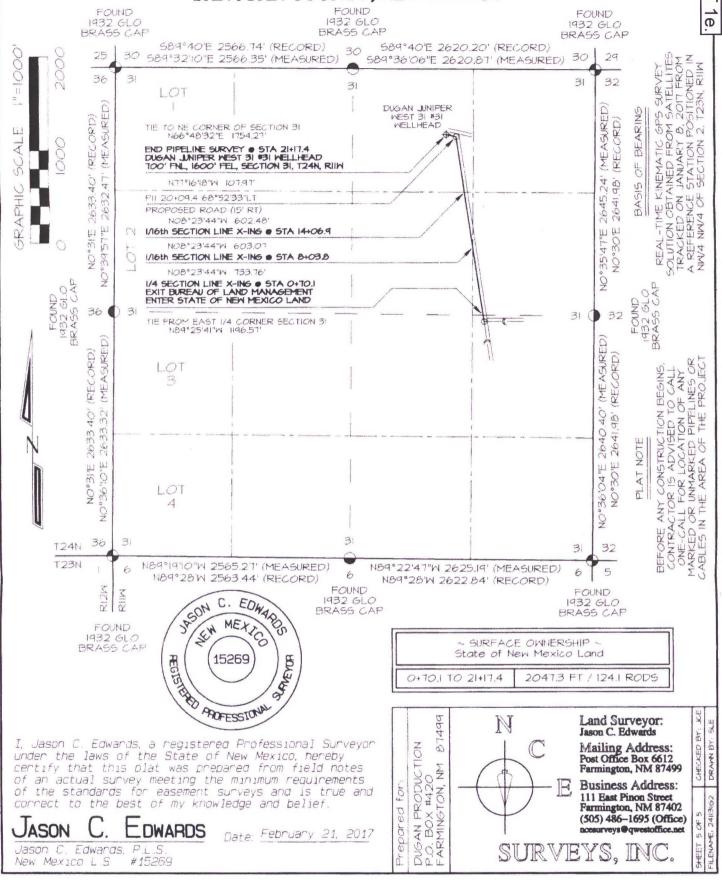

| Submit 1 Copy To Appropriate District Office                                                                                                                                                                                                           | State of New Mexico                                                                                                                                                       |                            | Form C-103                                         |
|--------------------------------------------------------------------------------------------------------------------------------------------------------------------------------------------------------------------------------------------------------|---------------------------------------------------------------------------------------------------------------------------------------------------------------------------|----------------------------|----------------------------------------------------|
| <u>District I</u> – (575) 393-6161<br>1625 N. French Dr., Hobbs, NM 88240                                                                                                                                                                              | Energy, Minerals an                                                                                                                                                       | d Natural Resources        | Revised July 18, 2013 WELL API NO.                 |
| District II - (575) 748-1283                                                                                                                                                                                                                           | strict II – (575) 748-1283         1 S. First St., Artesia, NM 88210       OIL CONSERVATION DIVISION         strict III – (505) 334-6178       1220 South St. Francis Dr. |                            | 30-045-35374                                       |
| <u>District III</u> – (505) 334-6178                                                                                                                                                                                                                   |                                                                                                                                                                           |                            | 5. Indicate Type of Lease  STATE X FEE             |
| 1000 Rio Brazos Rd., Aztec, NM 87410<br><u>District IV</u> – (505) 476-3460                                                                                                                                                                            | 476-3460 Santa Fe, NM 8/505                                                                                                                                               |                            | 6. State Oil & Gas Lease No.                       |
| 1220 S. St. Francis Dr., Santa Fe, NM<br>87505                                                                                                                                                                                                         |                                                                                                                                                                           |                            | VO-8078                                            |
| SUNDRY NOTICES AND REPORTS ON WELLS  (DO NOT USE THIS FORM FOR PROPOSALS TO DRILL OR TO DEEPEN OR PLUG BACK TO A DIFFERENT RESERVOIR. USE "APPLICATION FOR PERMIT" (FORM C-101) FOR SUCH PROPOSALS.)                                                   |                                                                                                                                                                           |                            | 7. Lease Name or Unit Agreement Name<br>Juniper 31 |
| 1 Town of Well, Oil Well Con Well VI Other                                                                                                                                                                                                             |                                                                                                                                                                           | 8. Well Number<br>#31      |                                                    |
| 2. Name of Operator                                                                                                                                                                                                                                    | OIL CONS. DIV DIST. 3                                                                                                                                                     |                            | 9. OGRID Number                                    |
| Dugan Production Corp.                                                                                                                                                                                                                                 |                                                                                                                                                                           | MAR 0 1 2017               | 006515                                             |
| <ul><li>3. Address of Operator</li><li>709 East Murray Drive, Farmingto</li></ul>                                                                                                                                                                      | n. New Mexico 87401                                                                                                                                                       | £ 2017                     | 10. Pool name or Wildcat Basin Fruitland Coal      |
| 4. Well Location                                                                                                                                                                                                                                       | II, TTO I FIELD OF TO                                                                                                                                                     |                            | Dusin Francisco Con                                |
| Unit LetterB:_700feet from theNorth line and1600feet from theEastline                                                                                                                                                                                  |                                                                                                                                                                           |                            |                                                    |
| Section 31                                                                                                                                                                                                                                             | Township 24                                                                                                                                                               |                            | NMPM County San Juan                               |
|                                                                                                                                                                                                                                                        | No.                                                                                                                                                                       | her DR, RKB, RT, GR, etc.) |                                                    |
| 6190-GL                                                                                                                                                                                                                                                |                                                                                                                                                                           |                            |                                                    |
| 12. Check Appropriate Box to Indicate Nature of Notice, Report or Other Data                                                                                                                                                                           |                                                                                                                                                                           |                            |                                                    |
| NOTICE OF INTENTION TO: SUBSEQUENT REPORT OF:                                                                                                                                                                                                          |                                                                                                                                                                           |                            |                                                    |
| PERFORM REMEDIAL WORK   PLUG AND ABANDON   REMEDIAL WORK   ALTERING CASING                                                                                                                                                                             |                                                                                                                                                                           |                            |                                                    |
| TEMPORARILY ABANDON                                                                                                                                                                                                                                    |                                                                                                                                                                           |                            |                                                    |
| PULL OR ALTER CASING   MULTIPLE COMPL   CASING/CEMENT JOB   DOWNHOLE COMMINGLE                                                                                                                                                                         |                                                                                                                                                                           |                            |                                                    |
| CLOSED-LOOP SYSTEM                                                                                                                                                                                                                                     |                                                                                                                                                                           |                            |                                                    |
| OTHER: Construct access road and gas and water pipeline X OTHER:                                                                                                                                                                                       |                                                                                                                                                                           |                            |                                                    |
| 13. Describe proposed or completed operations. (Clearly state all pertinent details, and give pertinent dates, including estimated date of starting any proposed work). SEE RULE 19.15.7.14 NMAC. For Multiple Completions: Attach wellbore diagram of |                                                                                                                                                                           |                            |                                                    |
| proposed completion or recompletion.                                                                                                                                                                                                                   |                                                                                                                                                                           |                            |                                                    |
| Operator proposes to construct access road and produced water and gas transportation                                                                                                                                                                   |                                                                                                                                                                           |                            |                                                    |
| pipelines for the subject well to a centralized water collection and disposal system and gas                                                                                                                                                           |                                                                                                                                                                           |                            |                                                    |
| compression and sales system. Detailed drawings of the proposed access road and pipeline                                                                                                                                                               |                                                                                                                                                                           |                            |                                                    |
| are attached. The access road will be 1,985.7-ft. in length and the pipelines will 2,117.4-ft. in length. Both pipelines will be buried in the same trench and the access road will be constructed                                                     |                                                                                                                                                                           |                            |                                                    |
| within the 30-ft. wide pipeline ROW. The portion of access road that is "on-lease" and is on                                                                                                                                                           |                                                                                                                                                                           |                            |                                                    |
| State surface is 1,930.9-ft in length and the portion of pipeline that is "on-lease" and is on State                                                                                                                                                   |                                                                                                                                                                           |                            |                                                    |
| surface is 2,047.3-ft. in length. The remaining portions of access road and pipeline are "off-                                                                                                                                                         |                                                                                                                                                                           |                            |                                                    |
| lease" on Federal surface. Right-of-Way applications have been submitted for those portions of                                                                                                                                                         |                                                                                                                                                                           |                            |                                                    |
| access and pipeline that are on Federal surface. Construction will begin when all necessary                                                                                                                                                            |                                                                                                                                                                           |                            |                                                    |
| permits have been a                                                                                                                                                                                                                                    | pproved.                                                                                                                                                                  |                            |                                                    |
| Spud Date:                                                                                                                                                                                                                                             | Rig Rel                                                                                                                                                                   | ease Date:                 |                                                    |
|                                                                                                                                                                                                                                                        |                                                                                                                                                                           |                            |                                                    |
| I haraby contify that the information                                                                                                                                                                                                                  | above is two and remaints t                                                                                                                                               | - 4h - h - 4 - 6 1 1 - 1 - | and halled                                         |
| I hereby certify that the information above is true and complete to the best of my knowledge and belief.                                                                                                                                               |                                                                                                                                                                           |                            |                                                    |
| SIGNATURE SUNT FEATURE TITLE_Vice President DATE _2/27/2017                                                                                                                                                                                            |                                                                                                                                                                           |                            |                                                    |
| SIGNATURE                                                                                                                                                                                                                                              |                                                                                                                                                                           |                            |                                                    |
| Type or print nameKurt Fagrelius E-mail address: kfagrelius@duganproduction.com PHONE: _505-325-1821                                                                                                                                                   |                                                                                                                                                                           |                            |                                                    |
| For State Use Only                                                                                                                                                                                                                                     |                                                                                                                                                                           |                            |                                                    |
| APPROVED BY: Accepted Front Record TITLE DATE                                                                                                                                                                                                          |                                                                                                                                                                           |                            |                                                    |
| Conditions of Approval (if any):                                                                                                                                                                                                                       | 0                                                                                                                                                                         |                            | 6                                                  |

## DUGAN PRODUCTION CORPORATION JUNIPER WEST 31 #31 PROPOSED PIPELINE SURVEY LOCATED IN THE NE/4 OF SECTION 31, T24N, R11W, NMPM SAN JUAN COUNTY, NEW MEXICO