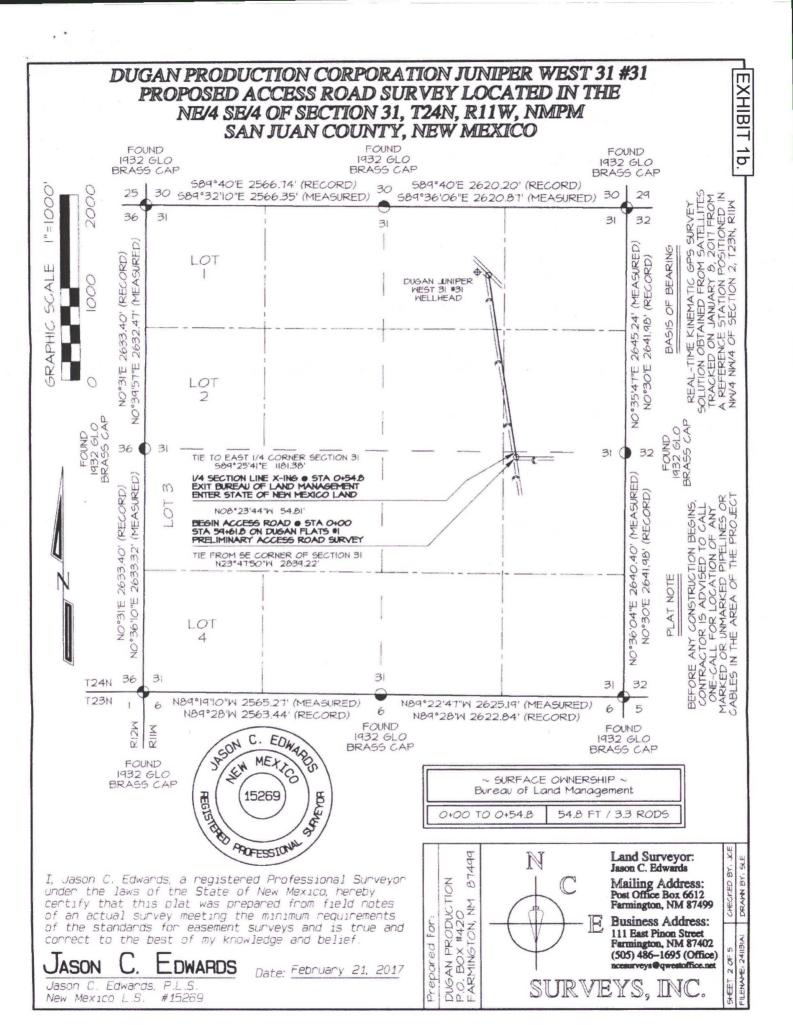

| Submit 1 Copy To Appropriate District Office                                                                                                                                                                                                           | State of New Mexico                                                                                                                                                       |                            | Form C-103                                         |
|--------------------------------------------------------------------------------------------------------------------------------------------------------------------------------------------------------------------------------------------------------|---------------------------------------------------------------------------------------------------------------------------------------------------------------------------|----------------------------|----------------------------------------------------|
| <u>District I</u> – (575) 393-6161<br>1625 N. French Dr., Hobbs, NM 88240                                                                                                                                                                              | Energy, Minerals an                                                                                                                                                       | d Natural Resources        | Revised July 18, 2013 WELL API NO.                 |
| District II - (575) 748-1283                                                                                                                                                                                                                           | strict II – (575) 748-1283         1 S. First St., Artesia, NM 88210       OIL CONSERVATION DIVISION         strict III – (505) 334-6178       1220 South St. Francis Dr. |                            | 30-045-35374                                       |
| <u>District III</u> – (505) 334-6178                                                                                                                                                                                                                   |                                                                                                                                                                           |                            | 5. Indicate Type of Lease  STATE X FEE             |
| 1000 Rio Brazos Rd., Aztec, NM 87410<br><u>District IV</u> – (505) 476-3460                                                                                                                                                                            | 476-3460 Santa Fe, NM 8/505                                                                                                                                               |                            | 6. State Oil & Gas Lease No.                       |
| 1220 S. St. Francis Dr., Santa Fe, NM<br>87505                                                                                                                                                                                                         |                                                                                                                                                                           |                            | VO-8078                                            |
| SUNDRY NOTICES AND REPORTS ON WELLS  (DO NOT USE THIS FORM FOR PROPOSALS TO DRILL OR TO DEEPEN OR PLUG BACK TO A DIFFERENT RESERVOIR. USE "APPLICATION FOR PERMIT" (FORM C-101) FOR SUCH PROPOSALS.)                                                   |                                                                                                                                                                           |                            | 7. Lease Name or Unit Agreement Name<br>Juniper 31 |
| 1 Town of Well, Oil Well Con Well VI Other                                                                                                                                                                                                             |                                                                                                                                                                           | 8. Well Number<br>#31      |                                                    |
| 2. Name of Operator                                                                                                                                                                                                                                    | OIL CONS. DIV DIST. 3                                                                                                                                                     |                            | 9. OGRID Number                                    |
| Dugan Production Corp.                                                                                                                                                                                                                                 |                                                                                                                                                                           | MAR 0 1 2017               | 006515                                             |
| <ul><li>3. Address of Operator</li><li>709 East Murray Drive, Farmingto</li></ul>                                                                                                                                                                      | n. New Mexico 87401                                                                                                                                                       | £ 2017                     | 10. Pool name or Wildcat Basin Fruitland Coal      |
| 4. Well Location                                                                                                                                                                                                                                       | II, TTO I FIELD OF TO                                                                                                                                                     |                            | Dusin Francisco Con                                |
| Unit LetterB:_700feet from theNorth line and1600feet from theEastline                                                                                                                                                                                  |                                                                                                                                                                           |                            |                                                    |
| Section 31                                                                                                                                                                                                                                             | Township 24                                                                                                                                                               |                            | NMPM County San Juan                               |
|                                                                                                                                                                                                                                                        | No.                                                                                                                                                                       | her DR, RKB, RT, GR, etc.) |                                                    |
| 6190-GL                                                                                                                                                                                                                                                |                                                                                                                                                                           |                            |                                                    |
| 12. Check Appropriate Box to Indicate Nature of Notice, Report or Other Data                                                                                                                                                                           |                                                                                                                                                                           |                            |                                                    |
| NOTICE OF INTENTION TO: SUBSEQUENT REPORT OF:                                                                                                                                                                                                          |                                                                                                                                                                           |                            |                                                    |
| PERFORM REMEDIAL WORK   PLUG AND ABANDON   REMEDIAL WORK   ALTERING CASING                                                                                                                                                                             |                                                                                                                                                                           |                            |                                                    |
| TEMPORARILY ABANDON                                                                                                                                                                                                                                    |                                                                                                                                                                           |                            |                                                    |
| PULL OR ALTER CASING   MULTIPLE COMPL   CASING/CEMENT JOB   DOWNHOLE COMMINGLE                                                                                                                                                                         |                                                                                                                                                                           |                            |                                                    |
| CLOSED-LOOP SYSTEM                                                                                                                                                                                                                                     |                                                                                                                                                                           |                            |                                                    |
| OTHER: Construct access road and gas and water pipeline X OTHER:                                                                                                                                                                                       |                                                                                                                                                                           |                            |                                                    |
| 13. Describe proposed or completed operations. (Clearly state all pertinent details, and give pertinent dates, including estimated date of starting any proposed work). SEE RULE 19.15.7.14 NMAC. For Multiple Completions: Attach wellbore diagram of |                                                                                                                                                                           |                            |                                                    |
| proposed completion or recompletion.                                                                                                                                                                                                                   |                                                                                                                                                                           |                            |                                                    |
| Operator proposes to construct access road and produced water and gas transportation                                                                                                                                                                   |                                                                                                                                                                           |                            |                                                    |
| pipelines for the subject well to a centralized water collection and disposal system and gas                                                                                                                                                           |                                                                                                                                                                           |                            |                                                    |
| compression and sales system. Detailed drawings of the proposed access road and pipeline                                                                                                                                                               |                                                                                                                                                                           |                            |                                                    |
| are attached. The access road will be 1,985.7-ft. in length and the pipelines will 2,117.4-ft. in length. Both pipelines will be buried in the same trench and the access road will be constructed                                                     |                                                                                                                                                                           |                            |                                                    |
| within the 30-ft. wide pipeline ROW. The portion of access road that is "on-lease" and is on                                                                                                                                                           |                                                                                                                                                                           |                            |                                                    |
| State surface is 1,930.9-ft in length and the portion of pipeline that is "on-lease" and is on State                                                                                                                                                   |                                                                                                                                                                           |                            |                                                    |
| surface is 2,047.3-ft. in length. The remaining portions of access road and pipeline are "off-                                                                                                                                                         |                                                                                                                                                                           |                            |                                                    |
| lease" on Federal surface. Right-of-Way applications have been submitted for those portions of                                                                                                                                                         |                                                                                                                                                                           |                            |                                                    |
| access and pipeline that are on Federal surface. Construction will begin when all necessary                                                                                                                                                            |                                                                                                                                                                           |                            |                                                    |
| permits have been a                                                                                                                                                                                                                                    | pproved.                                                                                                                                                                  |                            |                                                    |
| Spud Date:                                                                                                                                                                                                                                             | Rig Rel                                                                                                                                                                   | ease Date:                 |                                                    |
|                                                                                                                                                                                                                                                        |                                                                                                                                                                           |                            |                                                    |
| I haraby contify that the information                                                                                                                                                                                                                  | above is two and remaints t                                                                                                                                               | - 4h - h - 4 - 6 1 1 - 1 - | and halled                                         |
| I hereby certify that the information above is true and complete to the best of my knowledge and belief.                                                                                                                                               |                                                                                                                                                                           |                            |                                                    |
| SIGNATURE SUNT FEATURE TITLE_Vice President DATE _2/27/2017                                                                                                                                                                                            |                                                                                                                                                                           |                            |                                                    |
| SIGNATURE                                                                                                                                                                                                                                              |                                                                                                                                                                           |                            |                                                    |
| Type or print nameKurt Fagrelius E-mail address: kfagrelius@duganproduction.com PHONE: _505-325-1821                                                                                                                                                   |                                                                                                                                                                           |                            |                                                    |
| For State Use Only                                                                                                                                                                                                                                     |                                                                                                                                                                           |                            |                                                    |
| APPROVED BY: Accepted Front Record TITLE DATE                                                                                                                                                                                                          |                                                                                                                                                                           |                            |                                                    |
| Conditions of Approval (if any):                                                                                                                                                                                                                       | 0                                                                                                                                                                         |                            | 6                                                  |