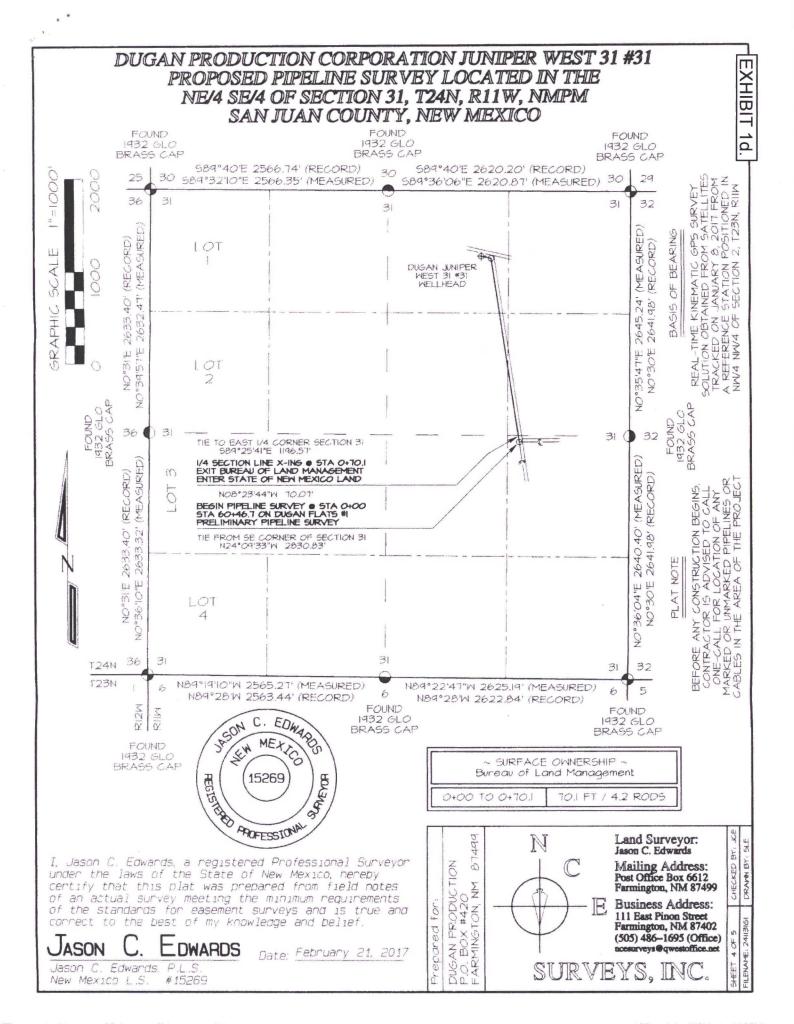

| Submit 1 Copy To Appropriate District Office                                                                                                                                                                                                           | State of New Mexico                                                                                                                                                       |                            | Form C-103                                         |
|--------------------------------------------------------------------------------------------------------------------------------------------------------------------------------------------------------------------------------------------------------|---------------------------------------------------------------------------------------------------------------------------------------------------------------------------|----------------------------|----------------------------------------------------|
| <u>District I</u> – (575) 393-6161<br>1625 N. French Dr., Hobbs, NM 88240                                                                                                                                                                              | Energy, Minerals an                                                                                                                                                       | d Natural Resources        | Revised July 18, 2013 WELL API NO.                 |
| District II - (575) 748-1283                                                                                                                                                                                                                           | strict II – (575) 748-1283         1 S. First St., Artesia, NM 88210       OIL CONSERVATION DIVISION         strict III – (505) 334-6178       1220 South St. Francis Dr. |                            | 30-045-35374                                       |
| <u>District III</u> – (505) 334-6178                                                                                                                                                                                                                   |                                                                                                                                                                           |                            | 5. Indicate Type of Lease  STATE X FEE             |
| 1000 Rio Brazos Rd., Aztec, NM 87410<br><u>District IV</u> – (505) 476-3460                                                                                                                                                                            | 476-3460 Santa Fe, NM 8/505                                                                                                                                               |                            | 6. State Oil & Gas Lease No.                       |
| 1220 S. St. Francis Dr., Santa Fe, NM<br>87505                                                                                                                                                                                                         |                                                                                                                                                                           |                            | VO-8078                                            |
| SUNDRY NOTICES AND REPORTS ON WELLS  (DO NOT USE THIS FORM FOR PROPOSALS TO DRILL OR TO DEEPEN OR PLUG BACK TO A DIFFERENT RESERVOIR. USE "APPLICATION FOR PERMIT" (FORM C-101) FOR SUCH PROPOSALS.)                                                   |                                                                                                                                                                           |                            | 7. Lease Name or Unit Agreement Name<br>Juniper 31 |
| 1 Town of Well, Oil Well Con Well VI Other                                                                                                                                                                                                             |                                                                                                                                                                           | 8. Well Number<br>#31      |                                                    |
| 2. Name of Operator                                                                                                                                                                                                                                    | OIL CONS. DIV DIST. 3                                                                                                                                                     |                            | 9. OGRID Number                                    |
| Dugan Production Corp.                                                                                                                                                                                                                                 |                                                                                                                                                                           | MAR 0 1 2017               | 006515                                             |
| <ul><li>3. Address of Operator</li><li>709 East Murray Drive, Farmingto</li></ul>                                                                                                                                                                      | n. New Mexico 87401                                                                                                                                                       | £ 2017                     | 10. Pool name or Wildcat Basin Fruitland Coal      |
| 4. Well Location                                                                                                                                                                                                                                       | II, TTO I FIELD OF TO                                                                                                                                                     |                            | Dusin Francisco Con                                |
| Unit LetterB:_700feet from theNorth line and1600feet from theEastline                                                                                                                                                                                  |                                                                                                                                                                           |                            |                                                    |
| Section 31                                                                                                                                                                                                                                             | Township 24                                                                                                                                                               |                            | NMPM County San Juan                               |
|                                                                                                                                                                                                                                                        | No.                                                                                                                                                                       | her DR, RKB, RT, GR, etc.) |                                                    |
| 6190-GL                                                                                                                                                                                                                                                |                                                                                                                                                                           |                            |                                                    |
| 12. Check Appropriate Box to Indicate Nature of Notice, Report or Other Data                                                                                                                                                                           |                                                                                                                                                                           |                            |                                                    |
| NOTICE OF INTENTION TO: SUBSEQUENT REPORT OF:                                                                                                                                                                                                          |                                                                                                                                                                           |                            |                                                    |
| PERFORM REMEDIAL WORK   PLUG AND ABANDON   REMEDIAL WORK   ALTERING CASING                                                                                                                                                                             |                                                                                                                                                                           |                            |                                                    |
| TEMPORARILY ABANDON                                                                                                                                                                                                                                    |                                                                                                                                                                           |                            |                                                    |
| PULL OR ALTER CASING   MULTIPLE COMPL   CASING/CEMENT JOB   DOWNHOLE COMMINGLE                                                                                                                                                                         |                                                                                                                                                                           |                            |                                                    |
| CLOSED-LOOP SYSTEM                                                                                                                                                                                                                                     |                                                                                                                                                                           |                            |                                                    |
| OTHER: Construct access road and gas and water pipeline X OTHER:                                                                                                                                                                                       |                                                                                                                                                                           |                            |                                                    |
| 13. Describe proposed or completed operations. (Clearly state all pertinent details, and give pertinent dates, including estimated date of starting any proposed work). SEE RULE 19.15.7.14 NMAC. For Multiple Completions: Attach wellbore diagram of |                                                                                                                                                                           |                            |                                                    |
| proposed completion or recompletion.                                                                                                                                                                                                                   |                                                                                                                                                                           |                            |                                                    |
| Operator proposes to construct access road and produced water and gas transportation                                                                                                                                                                   |                                                                                                                                                                           |                            |                                                    |
| pipelines for the subject well to a centralized water collection and disposal system and gas                                                                                                                                                           |                                                                                                                                                                           |                            |                                                    |
| compression and sales system. Detailed drawings of the proposed access road and pipeline                                                                                                                                                               |                                                                                                                                                                           |                            |                                                    |
| are attached. The access road will be 1,985.7-ft. in length and the pipelines will 2,117.4-ft. in length. Both pipelines will be buried in the same trench and the access road will be constructed                                                     |                                                                                                                                                                           |                            |                                                    |
| within the 30-ft. wide pipeline ROW. The portion of access road that is "on-lease" and is on                                                                                                                                                           |                                                                                                                                                                           |                            |                                                    |
| State surface is 1,930.9-ft in length and the portion of pipeline that is "on-lease" and is on State                                                                                                                                                   |                                                                                                                                                                           |                            |                                                    |
| surface is 2,047.3-ft. in length. The remaining portions of access road and pipeline are "off-                                                                                                                                                         |                                                                                                                                                                           |                            |                                                    |
| lease" on Federal surface. Right-of-Way applications have been submitted for those portions of                                                                                                                                                         |                                                                                                                                                                           |                            |                                                    |
| access and pipeline that are on Federal surface. Construction will begin when all necessary                                                                                                                                                            |                                                                                                                                                                           |                            |                                                    |
| permits have been a                                                                                                                                                                                                                                    | pproved.                                                                                                                                                                  |                            |                                                    |
| Spud Date:                                                                                                                                                                                                                                             | Rig Rel                                                                                                                                                                   | ease Date:                 |                                                    |
|                                                                                                                                                                                                                                                        |                                                                                                                                                                           |                            |                                                    |
| I haraby contify that the information                                                                                                                                                                                                                  | above is two and remaints t                                                                                                                                               | - 4h - h - 4 - 6 1 1 - 1 - | and halled                                         |
| I hereby certify that the information above is true and complete to the best of my knowledge and belief.                                                                                                                                               |                                                                                                                                                                           |                            |                                                    |
| SIGNATURE SUNT FEATURE TITLE_Vice President DATE _2/27/2017                                                                                                                                                                                            |                                                                                                                                                                           |                            |                                                    |
| SIGNATURE                                                                                                                                                                                                                                              |                                                                                                                                                                           |                            |                                                    |
| Type or print nameKurt Fagrelius E-mail address: kfagrelius@duganproduction.com PHONE: _505-325-1821                                                                                                                                                   |                                                                                                                                                                           |                            |                                                    |
| For State Use Only                                                                                                                                                                                                                                     |                                                                                                                                                                           |                            |                                                    |
| APPROVED BY: Accepted Front Record TITLE DATE                                                                                                                                                                                                          |                                                                                                                                                                           |                            |                                                    |
| Conditions of Approval (if any):                                                                                                                                                                                                                       | 0                                                                                                                                                                         |                            | 6                                                  |

## DUGAN PRODUCTION CORPORATION JUNIPER WEST 31 #31 PROPOSED PIPELINE SURVEY LOCATED IN THE NE/4 OF SECTION 31, T24N, R11W, NMPM SAN JUAN COUNTY, NEW MEXICO