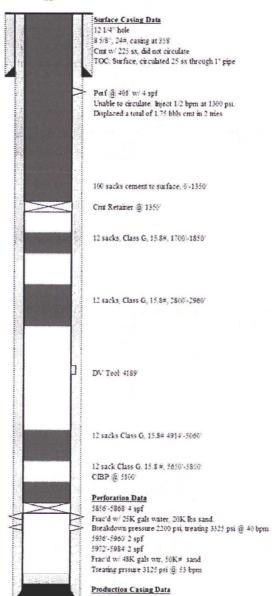

# **Current WBD**

GCU Com D 160-DK Dakota API #30-45-07832 Unit I - Sec 27 - T29N - R12W San Juan County, NM

Formation Tops Oje Alamo Kirtland 219 Pictured Chi 1340 Mesaverde 2907 Mancos 4075 Gallup 4994 Greenhom 5758 Dakota 5928

KB: 5384 GL:

PBID: 5997 TD: 6032

4 1/2", 10.5# casing at 6032" Stage 1: Cmt not 400 sx containing 6% gel/2 pounds medium tof plug. Followed with 100 sts. Stage 2: Cmt w/ 1190 sx containing 6% gel and 2 lbs medium tuf plug/sack. Circulated to surface.

#### Formation Tops

Oje Alame 96 Kirdand 219 Pictured Chi 1340 Mesaverde 2907 Mancos 4075 Gallup 4994 Greenhorn 5753 Daketa 5928

KB 5384 GL.

Surface Casing Data

8 5/8", 24#, casing at 358" Crnt w/ 225 sx, did not circulate TOC: Surface, circulated 25 sx through 1' pipe

Spot 42 sx Class B emt 550'- surface

Perf @ 408° w/ 4 spf Unable to circulate. Inject 1/2 bpm at 1300 pa Displaced a total of 1.75 bbls cmt in 2 tries

Perf @ 500 Squeeze 20 sx Class B cmt 400'-500'

Plug 1: 800'-1350'

Cmt Retainer @ 1550

12 sacks Class G, 15.8#, 1700-1850

12 sacks, Class G, 15.8#, 2800-2960

12 sacks Class G, 15.8= 4914'-5660'

12 sack Class G, 15 8 #, 5650 -5800

### Perforation Data

5856 -5868 4 spf

Frac'd w/ 25K gals water, 20K lbs sand. Breakdown pressure 2200 psi, treating 3325 psi @ 40 bpm. 5936 -5960 2 spf

Frac'd w' 48K gals wu, 50K# sand

Treating pressure 3125 psi @ 53 bpm

## Production Casing Data

4 1/2", 10.5# casing at 6032" PBTD: 5997

TD: 6032

Stage 1: Cmt w/ 400 sx containing 6% gel/2 pounds medium tuf plug.

Followed with 100 sxs.

Stage 2. Cmt  $w^\prime$  1100 sx containing 6% gel and 2 lbs medium tof plug/sack. Circulated to surface.