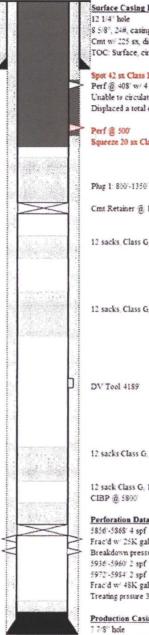

# **Proposed WBD**

GCU Com D 160-DK Dakota API #30-45-07832

Unit 1 - Sec 27 - T29N - R12W San Juan County, NM

#### Formation Tops

Oje Alame 96 Kirdand 219 Pictured Chi 1340 Mesaverde 2907 Mancos 4075 Gallup 4994 Greenhorn 5753 Daketa 5928

KB 5384 GL.

Surface Casing Data

8 5/8", 24#, casing at 358" Crnt w/ 225 sx, did not circulate TOC: Surface, circulated 25 sx through 1' pipe

Spot 42 sx Class B emt 550'- surface

Perf @ 408° w/ 4 spf Unable to circulate. Inject 1/2 bpm at 1300 pa Displaced a total of 1.75 bbls cmt in 2 tries

Perf @ 500 Squeeze 20 sx Class B cmt 400'-500'

Plug 1: 800'-1350'

Cmt Retainer @ 1550

12 sacks Class G, 15.8#, 1700-1850

12 sacks, Class G, 15.8#, 2800-2960

12 sacks Class G, 15.8= 4914'-5660'

12 sack Class G, 15 8 #, 5650 -5800

### Perforation Data

5856 -5868 4 spf

Frac'd w/ 25K gals water, 20K lbs sand. Breakdown pressure 2200 psi, treating 3325 psi @ 40 bpm. 5936 -5960 2 spf

Frac'd w' 48K gals wu, 50K# sand

Treating pressure 3125 psi @ 53 bpm

## Production Casing Data

4 1/2", 10.5# casing at 6032" PBTD: 5997

TD: 6032

Stage 1: Cmt w/ 400 sx containing 6% gel/2 pounds medium tuf plug.

Followed with 100 sxs.

Stage 2. Cmt  $w^\prime$  1100 sx containing 6% gel and 2 lbs medium tof plug/sack. Circulated to surface.