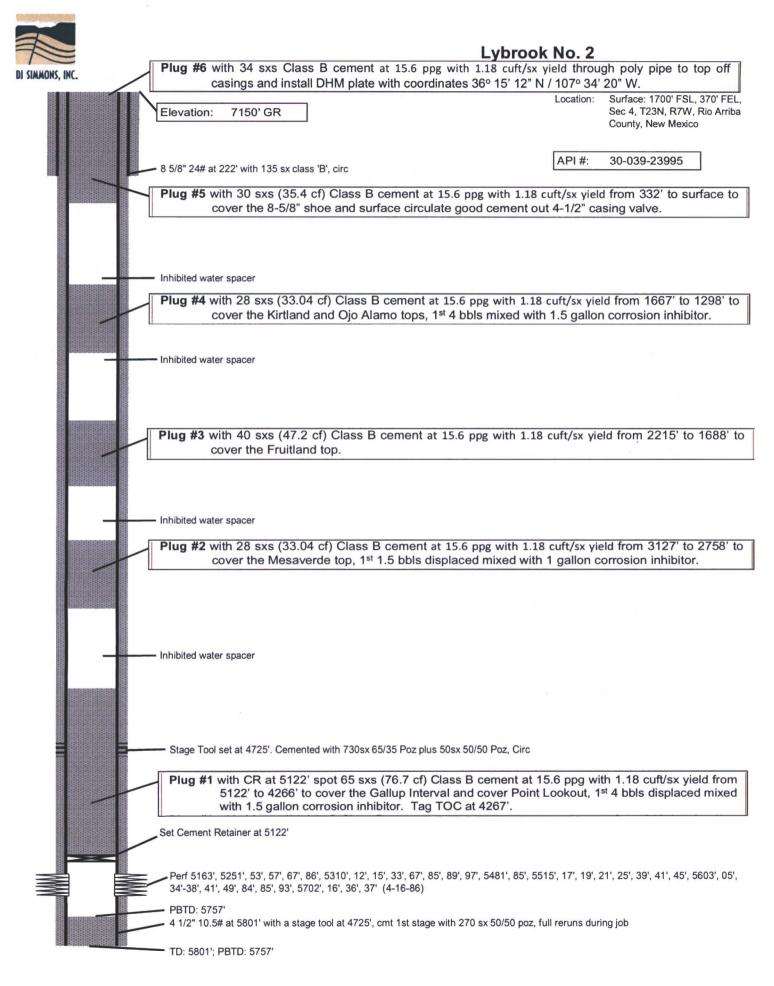

## Plug and Abandonment Summary:

- Plug #1 with CR at 5122' spot 65 sxs (76.7 cf) Class B cement at 15.6 ppg with 1.18 cuft/sx yield from 5122' to 4266' to cover the Gallup Interval and cover Point Lookout, 1st 4 bbls displaced mixed with 1.5 gallon corrosion inhibitor. Tag TOC at 4267'.
- Plug #2 with 28 sxs (33.04 cf) Class B cement at 15.6 ppg with 1.18 cuft/sx yield from 3127' to 2758' to cover the Mesaverde top, 1st 1.5 bbls displaced mixed with 1 gallon corrosion inhibitor.
- Plug #3 with 40 sxs (47.2 cf) Class B cement at 15.6 ppg with 1.18 cuft/sx yield from 2215' to 1688' to cover the Fruitland top.
- Plug #4 with 28 sxs (33.04 cf) Class B cement at 15.6 ppg with 1.18 cuft/sx yield from 1667' to 1298' to cover the Kirtland and Ojo Alamo tops, 1st 4 bbls mixed with 1.5 gallon corrosion inhibitor.
- Plug #5 with 30 sxs (35.4 cf) Class B cement at 15.6 ppg with 1.18 cuft/sx yield from 332' to surface to cover the 8-5/8" shoe and surface circulate good cement out 4-1/2" casing valve.
- Plug #6 with 34 sxs Class B cement at 15.6 ppg with 1.18 cuft/sx yield through poly pipe to top off casings and install DHM plate with coordinates 36° 15' 12" N / 107° 34' 20" W.