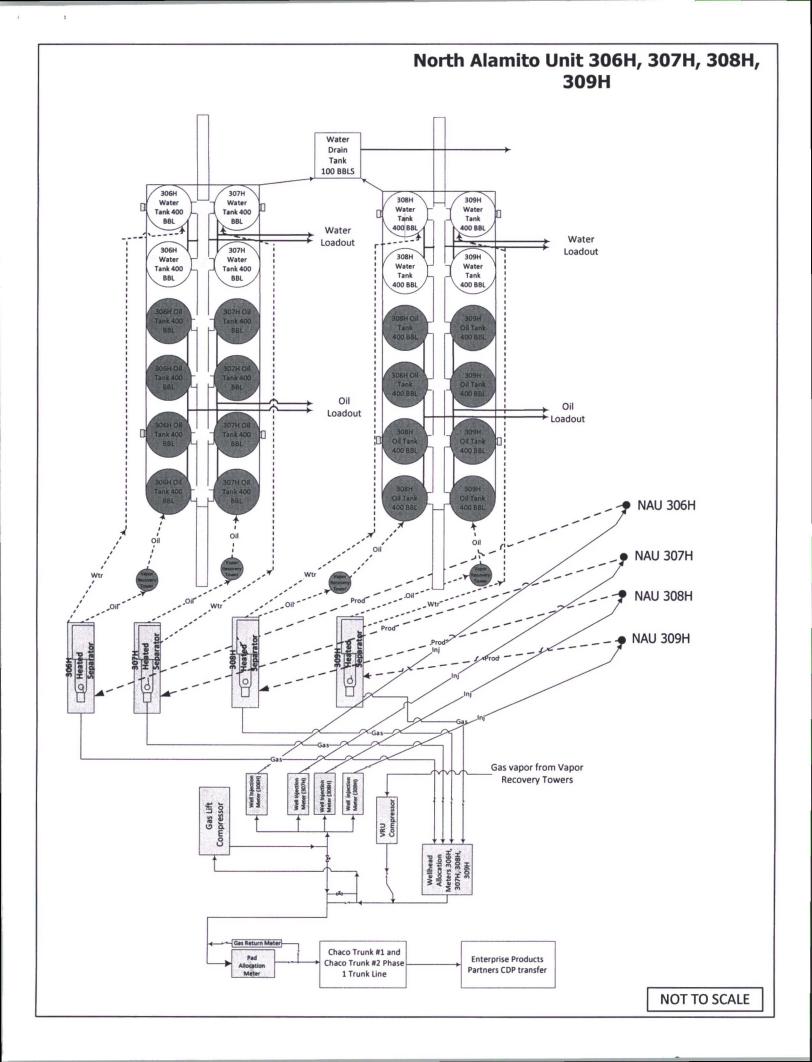

| i                                                                                                                                                                                                                                                         |                                                                                                                                                     |                                                     |           |                                               |                                                           |  |
|-----------------------------------------------------------------------------------------------------------------------------------------------------------------------------------------------------------------------------------------------------------|-----------------------------------------------------------------------------------------------------------------------------------------------------|-----------------------------------------------------|-----------|-----------------------------------------------|-----------------------------------------------------------|--|
|                                                                                                                                                                                                                                                           |                                                                                                                                                     | RECE                                                |           |                                               |                                                           |  |
|                                                                                                                                                                                                                                                           | UNITED STATES<br>PARTMENT OF THE INTERIOR                                                                                                           | FEB 1                                               | 5 2017    | ON                                            | DRM APPROVED<br>MB No. 1004-0137<br>res: January 31, 2018 |  |
| BUREAU OF LAND MANAGEMENT<br>SUNDRY NOTICES AND REPORTS ON WELLS                                                                                                                                                                                          |                                                                                                                                                     |                                                     |           | NMNM 6682                                     |                                                           |  |
| SUNDRY N                                                                                                                                                                                                                                                  | Lf Indian, Allottee or                                                                                                                              | Tribe Name                                          |           |                                               |                                                           |  |
| abandoned well.                                                                                                                                                                                                                                           | form for proposals to drill or t<br>Use Form 3160-3 (APD) for su                                                                                    | uch proposals.                                      | Manag     | Maent                                         |                                                           |  |
| SUBMIT IN TRIPLICATE - Other instructions on page 2                                                                                                                                                                                                       |                                                                                                                                                     |                                                     |           | 7. If Unit of CA/Agreement, Name and/or No.   |                                                           |  |
| 1. Type of Well                                                                                                                                                                                                                                           |                                                                                                                                                     |                                                     |           | NMNM 135229X                                  |                                                           |  |
| ✓ Oil Well Gas Well Other                                                                                                                                                                                                                                 |                                                                                                                                                     |                                                     |           | 8. Well Name and No.<br>North Alamito Unit 30 | )7H                                                       |  |
| 2. Name of Operator<br>Encana Oil & Gas (USA) Inc.                                                                                                                                                                                                        |                                                                                                                                                     |                                                     |           | 9. API Well No.<br>30-043-21297               |                                                           |  |
| 3a. Address 3b. Phone No. (include                                                                                                                                                                                                                        |                                                                                                                                                     |                                                     |           | 10. Field and Pool or Exploratory Area        |                                                           |  |
| 370 17th Street, Suite 1700<br>Denver, CO 80202                                                                                                                                                                                                           | 533                                                                                                                                                 |                                                     |           |                                               |                                                           |  |
| 4. Location of Well (Footage, Sec., T., F<br>SHL: 1433' FSL and 769' FWL Section 34, T.                                                                                                                                                                   |                                                                                                                                                     | 11. Country or Parish, State<br>Sandoval County, NM |           |                                               |                                                           |  |
| BHL: 815' FSL and 925' FWL Section 28, T23N, R7W  12. CHECK THE APPROPRIATE BOX(ES) TO INDICATE NATURE OF NOTICE. REPORT OR OTHER DATA                                                                                                                    |                                                                                                                                                     |                                                     |           |                                               |                                                           |  |
|                                                                                                                                                                                                                                                           |                                                                                                                                                     |                                                     |           |                                               | EK DAIA                                                   |  |
| TYPE OF SUBMISSION                                                                                                                                                                                                                                        | TYPE OF A                                                                                                                                           |                                                     | _         |                                               |                                                           |  |
| ✓ Notice of Intent                                                                                                                                                                                                                                        |                                                                                                                                                     | epen<br>draulic Fracturing                          |           | ction (Start/Resume)<br>mation                | Water Shut-Off                                            |  |
|                                                                                                                                                                                                                                                           |                                                                                                                                                     | w Construction                                      |           | nplete                                        | Vother Install gas                                        |  |
| Subsequent Report                                                                                                                                                                                                                                         | Change Plans Plu                                                                                                                                    | g and Abandon                                       | Temp      | orarily Abandon                               | lift                                                      |  |
| Final Abandonment Notice                                                                                                                                                                                                                                  | Convert to Injection Plu                                                                                                                            | g Back                                              | Water     | Disposal                                      |                                                           |  |
|                                                                                                                                                                                                                                                           | s requesting authorization to install gas<br>gas lift as well as the gas allocation pro                                                             | ocedure.                                            | PI M      | S ADDROVAL OR A                               | CCEPTANCE OF THIS                                         |  |
|                                                                                                                                                                                                                                                           | ACTION DOES NOT RELIEVE THE LESSEE AND<br>OPERATOR FROM OBTAINING ANY OTHER<br>AUTHORIZATION REQUIRED FOR OPERATIONS<br>ON FEDERAL AND INDIAN LANDS |                                                     |           |                                               |                                                           |  |
| 14. I hereby certify that the foregoing is<br>Holly Hill                                                                                                                                                                                                  | Title Senior Regulatory Analyst                                                                                                                     |                                                     |           |                                               |                                                           |  |
| Signature Ally                                                                                                                                                                                                                                            | Date                                                                                                                                                | ate 02/14/2017                                      |           |                                               |                                                           |  |
| V                                                                                                                                                                                                                                                         | THE SPACE FOR FED                                                                                                                                   | DERAL OR STA                                        | TE OFI    | CE USE                                        |                                                           |  |
| Approved by William Ta                                                                                                                                                                                                                                    | mbekou                                                                                                                                              |                                                     | leum      | Engineer                                      | ate 2/16/2017                                             |  |
| Conditions of approval, if any, are attached. Approval of this notice does not warrant or certify that the applicant holds legal or equitable title to those rights in the subject lease which would entitle the applicant to conduct operations thereon. |                                                                                                                                                     |                                                     |           |                                               |                                                           |  |
|                                                                                                                                                                                                                                                           | 3 U.S.C Section 1212, make it a crime for a<br>ents or representations as to any matter with                                                        |                                                     | and willf | ully to make to any dep                       | artment or agency of the United States                    |  |
| (Instructions on page 2)                                                                                                                                                                                                                                  |                                                                                                                                                     | NMOCE                                               | RV        | Accepted                                      | For Record 5                                              |  |

5

Attachment No. 5 Encana Oil & Gas (USA) Inc. Chaco Trunk #1 and Chaco Trunk #2 Phase 1 Gathering System San Juan and Sandoval Counties, New Mexico Amendment Dated November 1, 2016

# Gas Measurement Allocation Procedure for Multi-Well Pads

Attachment No. 5 Encana Oil & Gas (USA) Inc. Chaco Trunk #1 and Chaco Trunk #2 Phase 1 Gathering System San Juan and Sandoval Counties, New Mexico Amendment Dated November 1, 2016