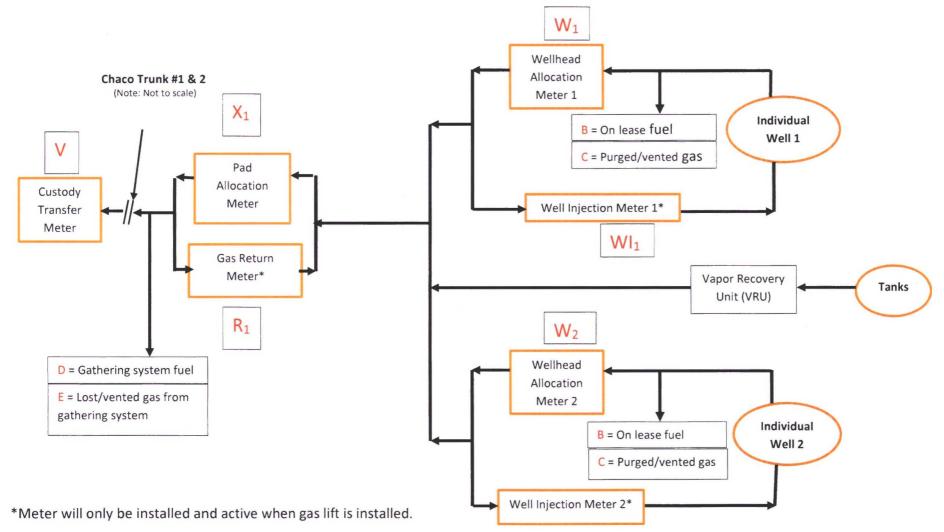

# Gas Measurement Allocation Procedure for Multi-Well Pads

Attachment No. 5 Encana Oil & Gas (USA) Inc. Chaco Trunk #1 and Chaco Trunk #2 Phase 1 Gathering System San Juan and Sandoval Counties, New Mexico Amendment Dated November 1, 2016

### **Base Data:**

V = Gas Volume (MCF) from Custody Transfer Meter during allocation period (Enterprise Products Partners)

X<sub>x</sub> = Gas Volume (MCF) from Pad Allocation Meter during allocation period. (Encana)

R<sub>x</sub> = Gas Volume (MCF) from Gas Return Meter at Well Pad (Encana)\*

 $(X_x - R_x) = Gas Volume (MCF)$  for total Well Pad Production (Encana)

W<sub>x</sub> = Gas Volume (MCF) from Wellhead Allocation Meter at individual wells during allocation period. (Encana)

WI<sub>x</sub> = Gas Volume (MCF) from Well Injection Meter at individual wells during allocation period. (Encana)\*

Y = Heating Value (BTU/scf) from Custody Transfer Meter during allocation period. (Enterprise Products Partners)

Z = Heating Value (BTU/scf) from individual Wellhead Allocation Meter and Well Injection Meter. (Encana)

Allocation Period is typically a calendar month and will be the same for all Well Pads and individual wells.

### Allocate the off lease Custody Transfer volume back to the well pad

 $A_{AL} = Well pad allocated volume (MCF) = [(X_1-R_1)/((X_1-R_1)+(X_2-R_2)+(X_n-R_n))]*(V) + D + E$ 

## Distribute (allocate) the allocated well pad production, (AAL) back to each well on the pad

Gas production (MCF) allocated back to the individual wells on a Well Pad is calculated using the formula: AL Net<sub>n</sub> =  $[(W_1-WI_1)/((W_1-WI_1)+(W_2-WI_2)+(W_n-WI_n))]* A_{AL}$ 

#### Determine the final allocated production for each well on the pad

Final allocated individual well production (MCF) = AL Net<sub>n</sub> + B<sub>n</sub> + C<sub>n</sub>

## Attachment No. 5 Encana Oil & Gas (USA) Inc. Chaco Trunk #1 and Chaco Trunk #2 Phase 1 Gathering System San Juan and Sandoval Counties, New Mexico Amendment Dated November 1, 2016

.

B<sub>n</sub> = On lease fuel usage attributed to an individual well, MCF. Determined from equipment specification and operating conditions. This includes, but is not limited to, compression, vapor recovery unit (VRU) compression, burners, and pump jacks.

C<sub>n</sub> = Lost and/or vented gas attributed to an individual well from well and/or lease equipment, MCF. Calculated using equipment and piping specifications and operating pressures.

D = Allocated fuel from gathering system equipment, MCF. The total fuel required to operate gathering system equipment will be allocated to the Well Pads benefiting from the equipment using allocation factors determined by  $[(X_1-R_1)/((X_1-R_1)+(X_2-R_2)+(X_n-R_n))]$  and for individual wells using allocation factors determined by  $[(W_1-WI_1)/((W_1-WI_2)+(W_n-WI_n))]$ .

E = Allocated volume of gas lost and/or vented from the gathering system, gathering system equipment, condensate collection, and water collection in MCF. The total volume will be determined using industry accepted procedures the time of the loss. The total volumes lost and/or vented will be allocated to the Well Pads affected using factors determined by  $[(X_1-R_1)/((X_1-R_1)+(X_2-R_2)+(X_n-R_n))]$ , and for individual wells using factors determined by  $[(W_1-WI_1)/((W_1-WI_1)+(W_2-WI_2)+(W_n-WI_n))]$ .

<u>Individual Well BTU's</u> =  $[[{(W_n-WI_n)*Z_n}/{SUM((W_n-WI_n)*Z_n)}]*(V*Y)*1000]$ Individual well gas heating values to be determined in accordance with BLM regulations.