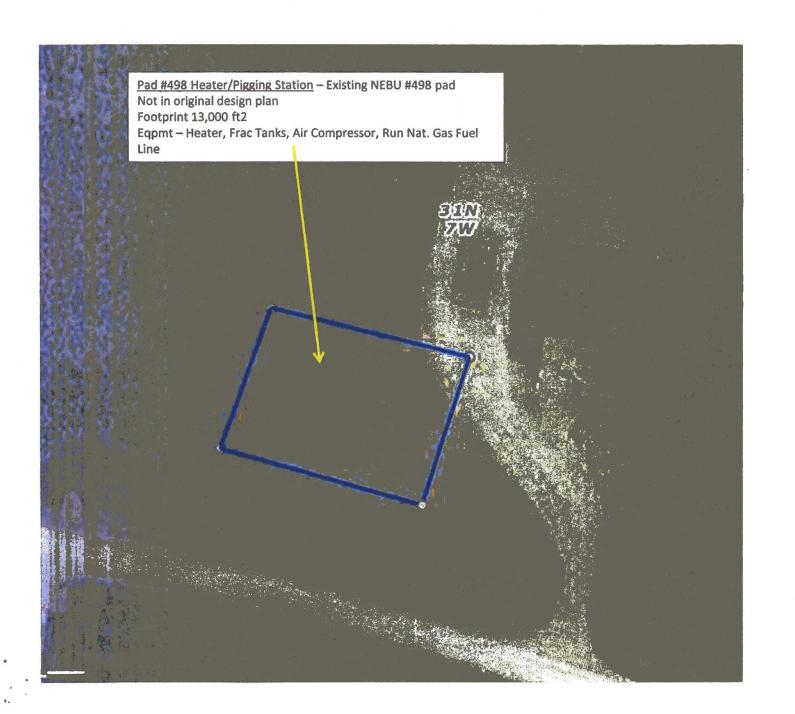

## NEBU #602 - Winter Water Transfer Equipment/Footprint Requirements

10/26/16

<u>Booster 3</u> - Original FP 720 ft2 Winter Water Transfer – Revised Footprint 1,750 ft2 Addn'l Eqpmt – None

Pad #498 Heater/Pigging Station – Existing NEBU #498 pad
Not in original design plan
Footprint 13,000 ft2
Eqpmt – Heater, Frac Tanks, Air Compressor, Run Nat. Gas Fuel
Line