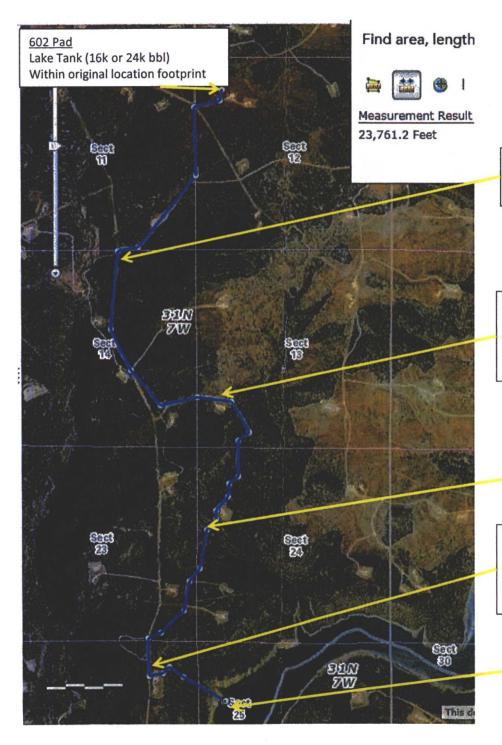

Pt. of Diversion at Lake - Original Footprint 900 ft2
Winter Water Transfer - Revised Footprint 4,250 ft2
Addn'l Eqpmt - Water Heater , Addn'l water pump, Air Compressor.
POD may require back dragging to clear vegetation due to low lake level.