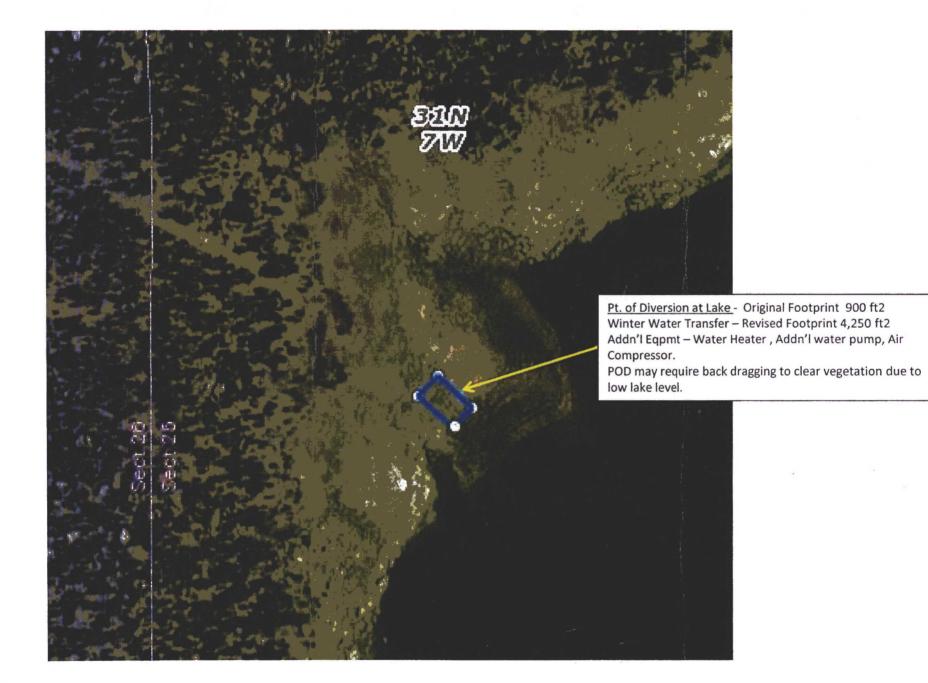

<u>Booster 2</u> - Original Footprint 720 ft2 Winter Water Transfer – Revised Footprint 1,750 ft2 Addn'l Eqpmt – None

Booster 1 – Existing NEBU 69/334/456 pad Original Footprint 720 ft2 Winter Water Transfer – Revised Footprint 9,100 ft2 Addn'l Eqpmt – Water Heater, Frac Tanks, Air Compressor, Run Nat. Fuel Line