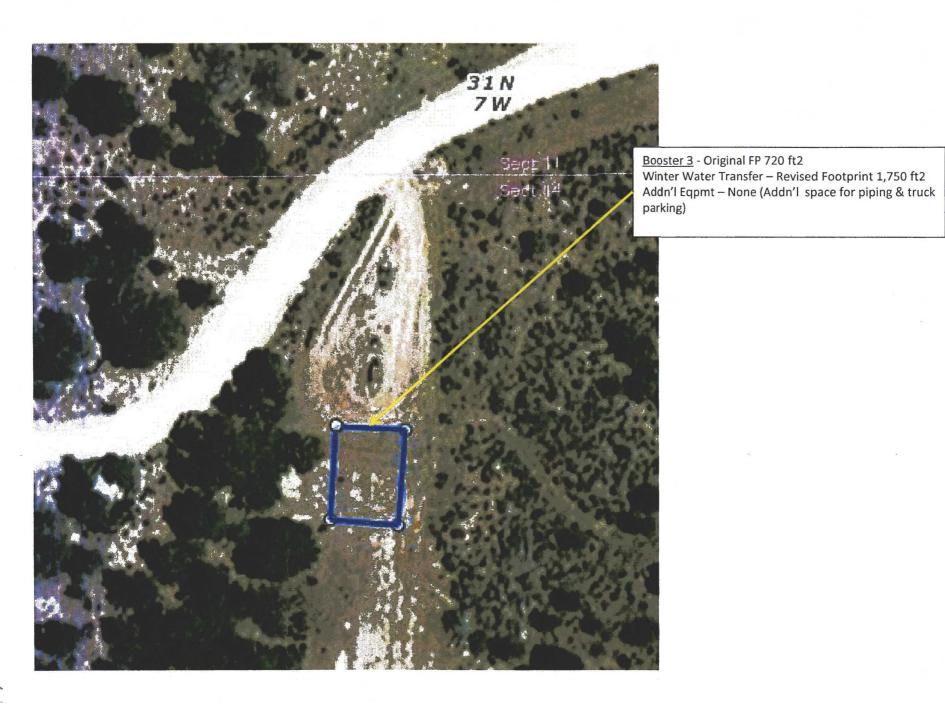

## NEBU #602 - Winter Water Transfer Equipment/Footprint Requirements

10/26/16

<u>Booster 3</u> - Original FP 720 ft2 Winter Water Transfer – Revised Footprint 1,750 ft2 Addn'l Eqpmt – None

Pad #498 Heater/Pigging Station – Existing NEBU #498 pad
Not in original design plan
Footprint 13,000 ft2
Eqpmt – Heater, Frac Tanks, Air Compressor, Run Nat. Gas Fuel
Line