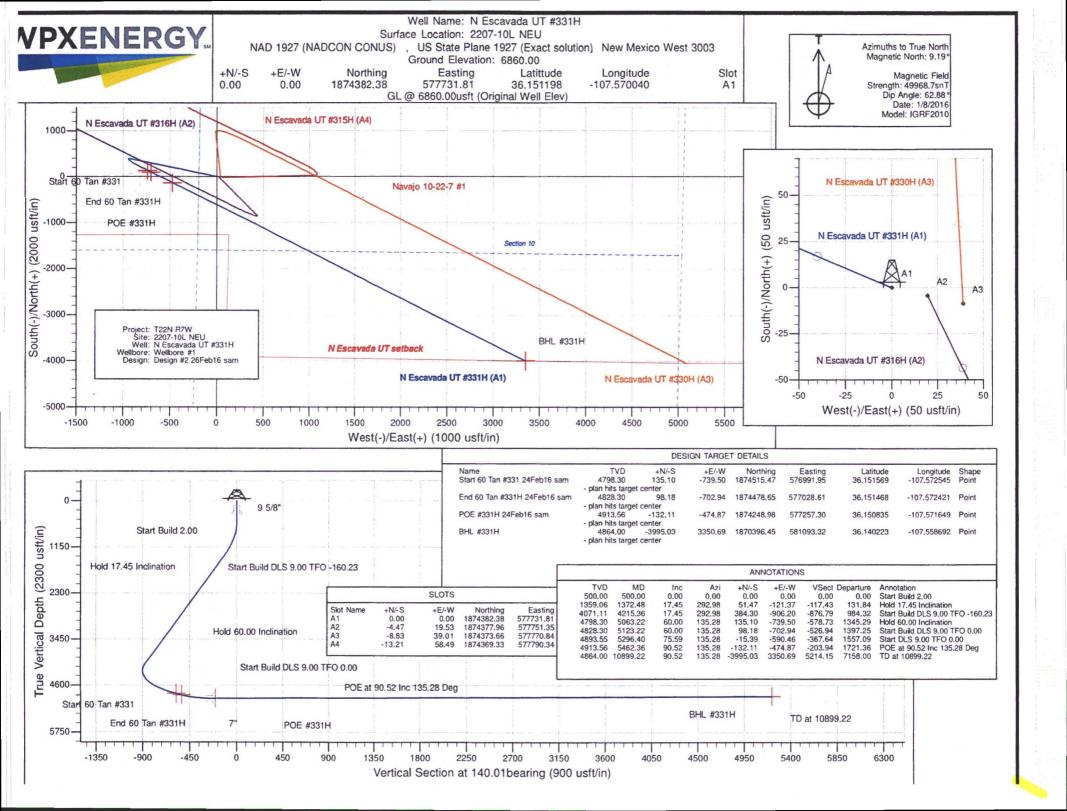

State of New Mexico Energy, Minerals & Natural Resources Department

Form C-102 Revised August 1, 2011

Submit one copy to Appropriate District Office

OLCONS. DIV DIST. 3

OIL CONSERVATION DIVISION 1220 South St. Francis Drive Santa Fe, NM 87505