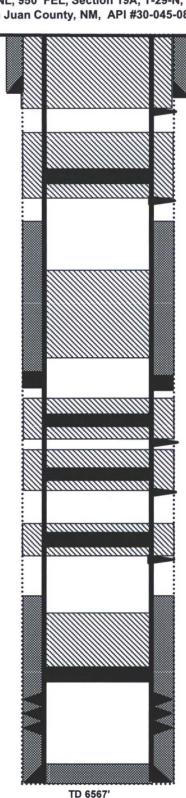

#### **Basin Dakota**

990' FNL, 950' FEL, Section 19A, T-29-N, R-10-W San Juan County, NM, API #30-045-08113

**PBTD 6508**'