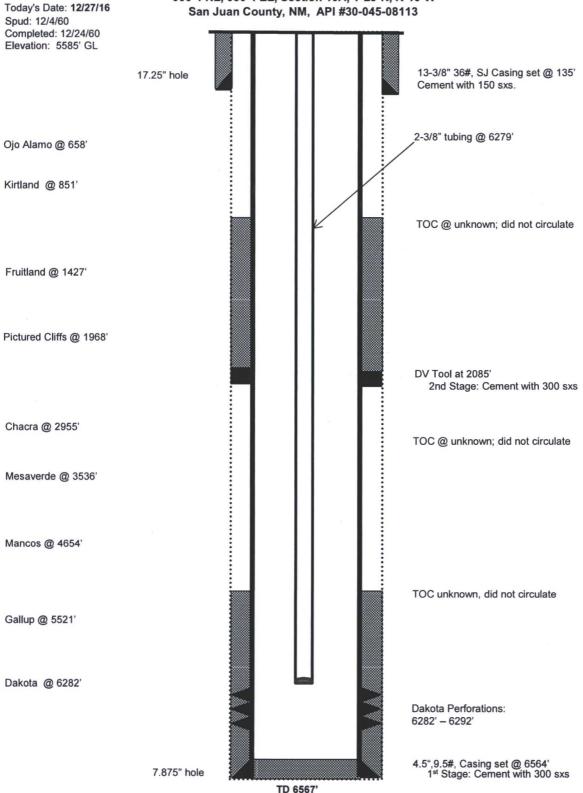

#### **Basin Dakota**

990' FNL, 950' FEL, Section 19A, T-29-N, R-10-W San Juan County, NM, API #30-045-08113

Today's Date: 12/27/16 Spud: 12/4/60 Completed: 12/24/60 Elevation: 5585' GL 17.25" hole Ojo Alamo @ 658' Kirtland @ 851' Fruitland @ 1427' Pictured Cliffs @ 1968' Chacra @ 2955' Mesaverde @ 3536' Mancos @ 4654' Gallup @ 5521' Dakota @ 6282'

7.875" hole

**PBTD 6508**'

13-3/8" 36#, SJ Casing set @ 135' Cement with 150 sxs. Plug #7: 185' - 0' Class B cement, 100 sxs Perforate @ 185' Plug #6: 901' - 608' Class B cement, 141 sxs: Set CR @ 851' 27 inside and 114 outside Perforate @ 901' TOC @ unknown; did not circulate Plug #5: 2018' - 1377' Class B cement ,53 sxs DV Tool at 2085' 2nd Stage: Cement with 300 sxs Plug #4: 3005' - 2905' Class B cement, 51sxs: Set CR @ 2955' 12 inside and 39 outside Perforate @ 3005' Plug #3: 3586' - 3486' Class B cement, 51sxs: Set CR @ 3536' 12 inside and 39 outside Perforate @ 3586' Plug #2: 4704' - 4604' Set CR @ 4654' Class B cement ,51 sxs: 12 inside and 39 outside Perforate @ 4704' TOC unknown, did not circulate Plug #1: 6232' - 5471' Set CR @ 6232' Class B cement, 62 sxs Dakota Perforations: 6282' - 6292' 4.5",9.5#, Casing set @ 6564' 1st Stage: Cement with 300 sxs