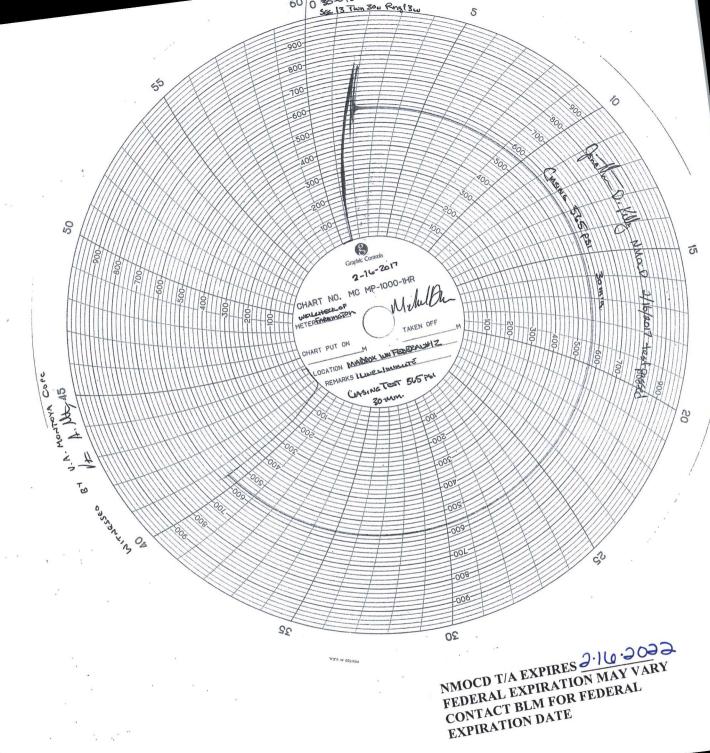

## UNITED STATES DEPARTMENT OF THE INTERIOR

FORM APPROVED

|   |      | OMB No. 1004-0      |
|---|------|---------------------|
|   |      | Expires: July 31, 2 |
| _ | <br> |                     |

| (Linguis 2007)                                                                                                                                                                                                                                                                                                                                                                                                                                                                                                                                                                                                                                                                                                                                                                                                                                                                                                                                                                                                           | BUREAU OF LAND MA                                          | NAGE                                | EMENT                        |                                          | Expires: July 31, 2010                     |                |  |  |  |
|--------------------------------------------------------------------------------------------------------------------------------------------------------------------------------------------------------------------------------------------------------------------------------------------------------------------------------------------------------------------------------------------------------------------------------------------------------------------------------------------------------------------------------------------------------------------------------------------------------------------------------------------------------------------------------------------------------------------------------------------------------------------------------------------------------------------------------------------------------------------------------------------------------------------------------------------------------------------------------------------------------------------------|------------------------------------------------------------|-------------------------------------|------------------------------|------------------------------------------|--------------------------------------------|----------------|--|--|--|
|                                                                                                                                                                                                                                                                                                                                                                                                                                                                                                                                                                                                                                                                                                                                                                                                                                                                                                                                                                                                                          |                                                            | 5. Lease Serial No. NM-0546         |                              |                                          |                                            |                |  |  |  |
|                                                                                                                                                                                                                                                                                                                                                                                                                                                                                                                                                                                                                                                                                                                                                                                                                                                                                                                                                                                                                          | NDRY NOTICES AND REP                                       | 6. If Indian, Allottee or Tribe Nar | ne                           |                                          |                                            |                |  |  |  |
|                                                                                                                                                                                                                                                                                                                                                                                                                                                                                                                                                                                                                                                                                                                                                                                                                                                                                                                                                                                                                          | e this form for proposals<br>I well. Use Form 3160-3 (A    |                                     |                              |                                          |                                            |                |  |  |  |
|                                                                                                                                                                                                                                                                                                                                                                                                                                                                                                                                                                                                                                                                                                                                                                                                                                                                                                                                                                                                                          | UBMIT IN TRIPLICATE - Other ins                            |                                     |                              |                                          | 7. If Unit of CA/Agreement, Nam            | e and/or No.   |  |  |  |
| 1. Type of Well                                                                                                                                                                                                                                                                                                                                                                                                                                                                                                                                                                                                                                                                                                                                                                                                                                                                                                                                                                                                          |                                                            |                                     |                              |                                          |                                            |                |  |  |  |
| Oil Well                                                                                                                                                                                                                                                                                                                                                                                                                                                                                                                                                                                                                                                                                                                                                                                                                                                                                                                                                                                                                 | X Gas Well Other                                           |                                     |                              |                                          | 8. Well Name and No.  Maddox WN Federal 12 |                |  |  |  |
| 2. Name of Operator                                                                                                                                                                                                                                                                                                                                                                                                                                                                                                                                                                                                                                                                                                                                                                                                                                                                                                                                                                                                      | ConocoPhillips Compa                                       |                                     | 9. API Well No. 30-045-34141 |                                          |                                            |                |  |  |  |
| 3a. Address                                                                                                                                                                                                                                                                                                                                                                                                                                                                                                                                                                                                                                                                                                                                                                                                                                                                                                                                                                                                              |                                                            | 3b. Phone No. (include area code)   |                              |                                          | 10. Field and Pool or Exploratory Area     |                |  |  |  |
| PO Box 4289, Farmingt                                                                                                                                                                                                                                                                                                                                                                                                                                                                                                                                                                                                                                                                                                                                                                                                                                                                                                                                                                                                    |                                                            |                                     | (505) 326-9700               | )                                        | Basin Fruitland Coal                       |                |  |  |  |
| 4. Location of Well (Footage, Sec., T., i<br>Unit F (SE                                                                                                                                                                                                                                                                                                                                                                                                                                                                                                                                                                                                                                                                                                                                                                                                                                                                                                                                                                  | R.,M., or Survey Description)<br>ENW), 1437' FNL & 1634' F | c. 13, T30N, R1                     | 3W                           | 11. Country or Parish, State  San Juan , | New Mexico                                 |                |  |  |  |
| 12. CHECK                                                                                                                                                                                                                                                                                                                                                                                                                                                                                                                                                                                                                                                                                                                                                                                                                                                                                                                                                                                                                | THE APPROPRIATE BOX(ES)                                    | TO INE                              | ICATE NATURE                 | OF NO                                    | TICE, REPORT OR OTHER                      | DATA           |  |  |  |
| TYPE OF SUBMISSION                                                                                                                                                                                                                                                                                                                                                                                                                                                                                                                                                                                                                                                                                                                                                                                                                                                                                                                                                                                                       |                                                            | TION                                |                              |                                          |                                            |                |  |  |  |
| Notice of Intent                                                                                                                                                                                                                                                                                                                                                                                                                                                                                                                                                                                                                                                                                                                                                                                                                                                                                                                                                                                                         | Acidize                                                    | Deepen P                            |                              |                                          | Production (Start/Resume)                  | Water Shut-Off |  |  |  |
|                                                                                                                                                                                                                                                                                                                                                                                                                                                                                                                                                                                                                                                                                                                                                                                                                                                                                                                                                                                                                          | Alter Casing                                               | =                                   | ture Treat                   |                                          | Reclamation                                | Well Integrity |  |  |  |
| X Subsequent Report                                                                                                                                                                                                                                                                                                                                                                                                                                                                                                                                                                                                                                                                                                                                                                                                                                                                                                                                                                                                      | Casing Repair                                              |                                     | Construction                 |                                          | Recomplete                                 | Other          |  |  |  |
| Final Abandonment Notice                                                                                                                                                                                                                                                                                                                                                                                                                                                                                                                                                                                                                                                                                                                                                                                                                                                                                                                                                                                                 | Change Plans Convert to Injection                          |                                     | g and Abandon<br>g Back      |                                          | Temporarily Abandon Water Disposal         | -              |  |  |  |
| If the proposal is to deepen directionally or recomplete horizontally, give subsurface locations and measured and true vertical depths of all pertinent markers and zones. Attach the bond under which the work will be performed or provide the Bond No. on file with BLM/BIA. Required subsequent reports must be filed within 30 days following completion of the involved operations. If the operation results in a multiple completion or recompletion in a new interval, a Form 3160-4 must be filed once Testing has been completed. Final Abandonment Notices must be filed only after all requirements, including reclamation, have been completed and the operator has determined that the site is ready for final inspection.)  2/16/2017 RU Wellcheck Test Unit. PT 4 1/2" casing to 565#/30min. Test - OK. Chart attached. RD.  ConocoPhillips requests to extend the TA status of the subject well per the attached MIT.  ACCEPTED FOR RECORD  FEB 2 1 2017  FARMINGTON FIELD OFFICE BY: Welliam Tambekon. |                                                            |                                     |                              |                                          |                                            |                |  |  |  |
| 14. I hereby certify that the foregoing is                                                                                                                                                                                                                                                                                                                                                                                                                                                                                                                                                                                                                                                                                                                                                                                                                                                                                                                                                                               | strue and correct. Name (Printed/Type<br>stal Walker       | ed)                                 | Regulatory Coordinator       |                                          |                                            |                |  |  |  |
| Signature John                                                                                                                                                                                                                                                                                                                                                                                                                                                                                                                                                                                                                                                                                                                                                                                                                                                                                                                                                                                                           | Walker                                                     |                                     | Date 2/17                    | 120                                      | 017                                        |                |  |  |  |
|                                                                                                                                                                                                                                                                                                                                                                                                                                                                                                                                                                                                                                                                                                                                                                                                                                                                                                                                                                                                                          | THIS SPACE FO                                              | R FED                               | ERAL OR STAT                 | É OFF                                    | FICE USE                                   |                |  |  |  |
| Approved by                                                                                                                                                                                                                                                                                                                                                                                                                                                                                                                                                                                                                                                                                                                                                                                                                                                                                                                                                                                                              |                                                            |                                     | Tit                          | ·le                                      |                                            | Date           |  |  |  |
| Conditions of approval, if any, are attact                                                                                                                                                                                                                                                                                                                                                                                                                                                                                                                                                                                                                                                                                                                                                                                                                                                                                                                                                                               |                                                            |                                     | certify                      | fice                                     |                                            | 1240           |  |  |  |
| ulai die applicant noius legal di edultab                                                                                                                                                                                                                                                                                                                                                                                                                                                                                                                                                                                                                                                                                                                                                                                                                                                                                                                                                                                | to true to mose rights in the subject lear                 | SC WILLCH V                         | YUUIU I UI                   | 1100                                     |                                            |                |  |  |  |