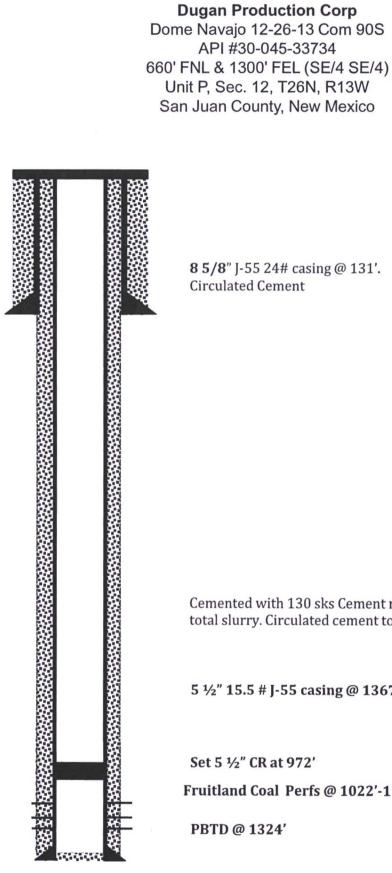

8 5/8" J-55 24# casing @ 131'.

Cemented with 130 sks Cement mix. 231 cu.ft total slurry. Circulated cement to surface.

5 1/2" 15.5 # J-55 casing @ 1367'. PB @ 1324'

Fruitland Coal Perfs @ 1022'-1190'