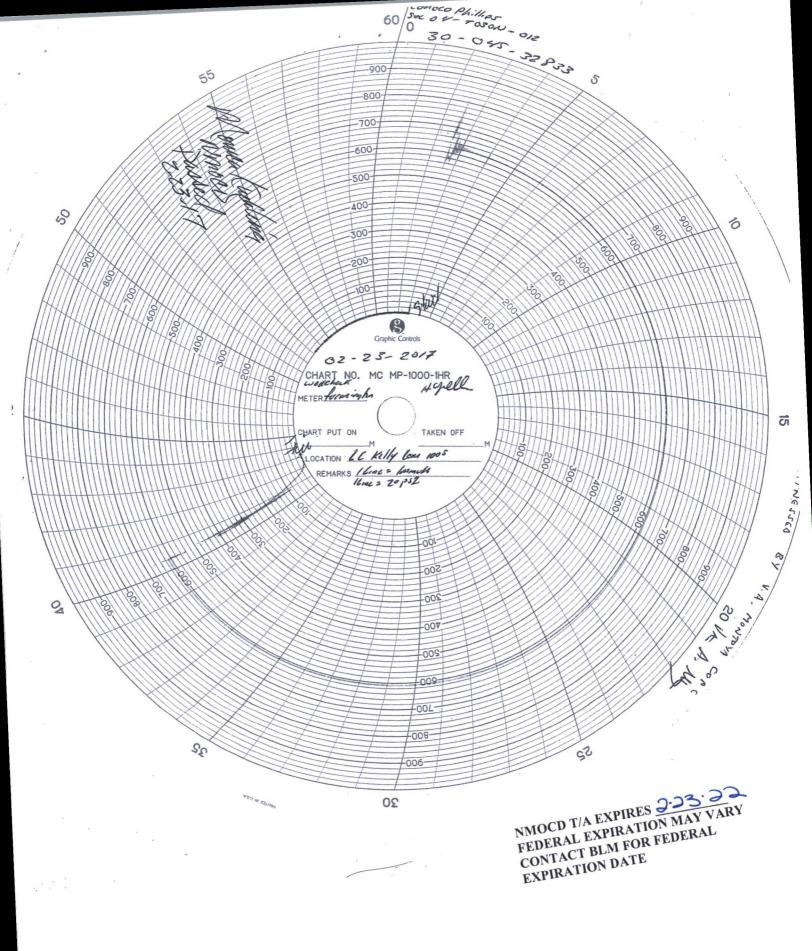

| ь                                                                                                                                       |                                                                                          | REC                         | EIVED                                  |                                                       |                                                                                                                  |      |
|-----------------------------------------------------------------------------------------------------------------------------------------|------------------------------------------------------------------------------------------|-----------------------------|----------------------------------------|-------------------------------------------------------|------------------------------------------------------------------------------------------------------------------|------|
| 2                                                                                                                                       |                                                                                          | ,                           |                                        |                                                       |                                                                                                                  |      |
| Form 3160-5                                                                                                                             | FEB 2                                                                                    | FORM APPROVED               |                                        |                                                       |                                                                                                                  |      |
| orm 3160-5 UNITED STATES F<br>(August 2007) DEPARTMENT OF THE INTERIOR                                                                  |                                                                                          |                             | 0 2011                                 | OMB No. 1004-0137                                     |                                                                                                                  |      |
|                                                                                                                                         | BUREAU OF LAND MANAGEMENT                                                                |                             |                                        |                                                       | Expires: July 31, 2010                                                                                           |      |
|                                                                                                                                         |                                                                                          | Farmington                  | Field Off                              | 5. Lease Serial No.                                   | 004020                                                                                                           |      |
| S111                                                                                                                                    | NDRY NOTICES AND REPOR                                                                   | Bureau of Lan               | d Manage                               | 6. If Indian, Allottee or Tribe Na                    | -081239                                                                                                          |      |
|                                                                                                                                         | this form for proposals to a                                                             | drill or to re-enter        | an                                     | o. Il indian, Anotice of Tribe Na                     | me                                                                                                               |      |
|                                                                                                                                         | well. Use Form 3160-3 (APL                                                               |                             |                                        |                                                       |                                                                                                                  |      |
|                                                                                                                                         | UBMIT IN TRIPLICATE - Other instruc                                                      |                             |                                        | 7. If Unit of CA/Agreement, Nan                       | ae and/or No                                                                                                     | _    |
| 1. Type of Well                                                                                                                         |                                                                                          | lions on page 2.            |                                        | 7. If Ollit of Ororigicollion, 14a                    | ie and of 140.                                                                                                   |      |
|                                                                                                                                         | X Gas Well Other                                                                         |                             |                                        | 8. Well Name and No.                                  | and the second |      |
|                                                                                                                                         |                                                                                          |                             |                                        |                                                       | y Com 100S                                                                                                       |      |
| 2. Name of Operator                                                                                                                     |                                                                                          |                             |                                        | 9. API Well No.                                       |                                                                                                                  | _    |
|                                                                                                                                         | ompany LP                                                                                |                             | 30-045-32833                           |                                                       | _                                                                                                                |      |
| 3a. Address                                                                                                                             | Phone No. (include area                                                                  |                             | 10. Field and Pool or Exploratory Area |                                                       |                                                                                                                  |      |
| PO Box 4289, Farming                                                                                                                    | (505) 326-97                                                                             | 00                          | Basin Fruitland Coal                   |                                                       |                                                                                                                  |      |
| 4. Location of Well (Footage, Sec., T.,<br>Surface Unit P (                                                                             | R.,M., or Survey Description)<br>SESE), 1270' FSL & 930' FEL,                            | Sec 4 T20N P4               | 2\\/                                   | 11. Country or Parish, State<br>San Juan , New Mexico |                                                                                                                  |      |
| Surface Onit P (                                                                                                                        | SESE), 1270 FSL & 930 FEL,                                                               | , Sec. 4, 130N, KI          | 244                                    | San Juan ,                                            | New Mexico                                                                                                       |      |
| 12 CHECK                                                                                                                                | THE APPROPRIATE BOX(ES) TO                                                               |                             |                                        |                                                       |                                                                                                                  | _    |
| 12. CHECK THE APPROPRIATE BOX(ES) TO INDICATE NATUR                                                                                     |                                                                                          |                             |                                        |                                                       |                                                                                                                  |      |
| TYPE OF SUBMISSION TYPE OF AC                                                                                                           |                                                                                          |                             |                                        |                                                       |                                                                                                                  |      |
| Notice of Intent                                                                                                                        | Acidize                                                                                  | Deepen                      |                                        | roduction (Start/Resume)                              | Water Shut-Off                                                                                                   |      |
| -                                                                                                                                       | Alter Casing                                                                             | Fracture Treat              | R                                      | eclamation                                            | Well Integrity                                                                                                   |      |
| X Subsequent Report                                                                                                                     | Casing Repair                                                                            | New Construction            | R                                      | ecomplete                                             | X Other MIT &                                                                                                    | _    |
| 6                                                                                                                                       | Change Plans                                                                             | Plug and Abandon            | T                                      | emporarily Abandon                                    | TA Extension Request                                                                                             | -    |
| Final Abandonment Notice                                                                                                                | Convert to Injection                                                                     | Plug Back                   | W                                      | ater Disposal                                         |                                                                                                                  | _    |
|                                                                                                                                         | r final inspection.)<br>ck Test Unit. PT 4 1/2" casing<br>requests to extend the TA sta  |                             |                                        |                                                       |                                                                                                                  |      |
|                                                                                                                                         | OILCO                                                                                    | NS. DIV DIST. 3             |                                        | ACCEPTED F                                            | OR RECORD                                                                                                        |      |
|                                                                                                                                         |                                                                                          | AR 0 6 2017                 |                                        |                                                       |                                                                                                                  |      |
|                                                                                                                                         | MP                                                                                       | THE O FOUR                  |                                        | MARD                                                  | 2017                                                                                                             |      |
|                                                                                                                                         |                                                                                          |                             |                                        | FARMINGTON F<br>BY: Willia                            | n Tambekou                                                                                                       |      |
| 14. I hereby certify that the foregoing is                                                                                              | true and correct. Name (Printed/Typed)                                                   |                             |                                        |                                                       |                                                                                                                  | -    |
| Dollie L. Busse                                                                                                                         | Title Regu                                                                               | Title Regulatory Technician |                                        |                                                       |                                                                                                                  |      |
| Signature Mullii                                                                                                                        | Date 2                                                                                   | Date 2/28/2017              |                                        |                                                       |                                                                                                                  |      |
|                                                                                                                                         | THIS SPACE FOR F                                                                         | EDERAL OR ST                | TE OFF                                 | CE USE                                                |                                                                                                                  | -    |
| Approved by                                                                                                                             |                                                                                          |                             |                                        |                                                       |                                                                                                                  | =    |
|                                                                                                                                         |                                                                                          |                             |                                        |                                                       |                                                                                                                  |      |
|                                                                                                                                         |                                                                                          |                             | Title                                  |                                                       | Date                                                                                                             | _    |
| Conditions of approval, if any, are attack<br>that the applicant holds legal or equitable<br>entitle the applicant to conduct operation |                                                                                          | Office                      |                                        |                                                       | _                                                                                                                |      |
|                                                                                                                                         | 3 U.S.C. Section 1212, make it a crime for or representations as to any matter within it |                             | d willfully to                         | o make to any department or agend                     | cy of the United States any                                                                                      | = \. |
| (Instruction on page 2)                                                                                                                 |                                                                                          | NMOCDA                      | 1                                      |                                                       |                                                                                                                  | 3    |