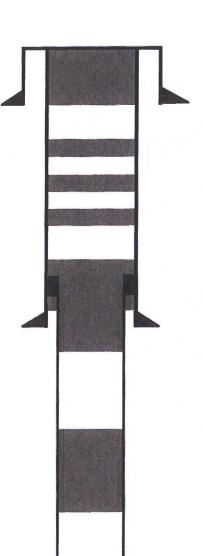

### CORRPRO - PLUG AND ABANDON - DEEP ANODE GROUND BED

Permits: Corrpro will assist the Company in applications for permits required by any City, County and/or State agencies.

Anode Hole/Surface Casing: At the surface of the anode bed the surface casing shall be excavated or hydro-excavated at a depth of 3' below grade. All conduits and wires shall be terminated and removed. The surface casing and vent pipe will be cut down flush at 2' below grade. Anode leads, after terminated, will be left in the well bore. If the anode bore is open, a bentonite and water mixture will be poured in to backfill. A cement mixture of Portland cement shall be poured as backfill around the anode bed bore to approximately 6" above remaining surface casing. The excavation shall then be backfilled with native soil.

#### ANODE LEAD JUNCTION BOX

Removal: The anode lead junction box immediately adjacent to the deep anode will be removed along with all remaining conduits and wiring. The 4x4 post will be removed along with the concrete pad and backfilled to grade with native soil.

### **NEGATIVE/POSITIVE CABLES**

Termination of negative/positive leads will be left to the discretion of the owner.

Well name and no: Atlantic B LS 004 B API No. 30-045-32841