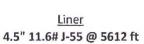

### **Wellbore Diagram**

Atlantic B LS 004B API #: 3004532841 San Jaun, New Mexico

Plug 6

250 ft - Surface

250 feet

100 sks of Class G

Plug 5

1250 ft - 1100 ft

150 feet

12 sks of Class G

Plug 4

1850 ft - 1700 ft

150 feet

12 sks of Class G

Plug 3

2055 ft - 1905 ft

150 feet

12 sks of Class G

Plug 2

2955 ft - 2511 ft

444 feet

34 sks of Class G

Plug 1

4401 ft - 3852 ft

549 feet

42 sks of Class G

Perforations

4451 ft - 4639 ft

4675 ft - 4722 ft

4784 ft - 4864 ft

4968 ft - 5117 ft

5140 ft - 5198 ft

5220 ft - 5264 ft

Surface

9-5/8" 32.3# @ 228 ft

Fruitland Coal - 2611 feet Pictured Cliffs - 2905 feet

Lewis - 3060 feet

Chacra - 3952 feet

Cliff House - 4406 feet

Menefee - 4726 feet

Point Lookout - 5137 feet

Mancos - 5496 feet

TOL- 2463 feet

Intermediate

7" 20# J-55 @ 2588 ft