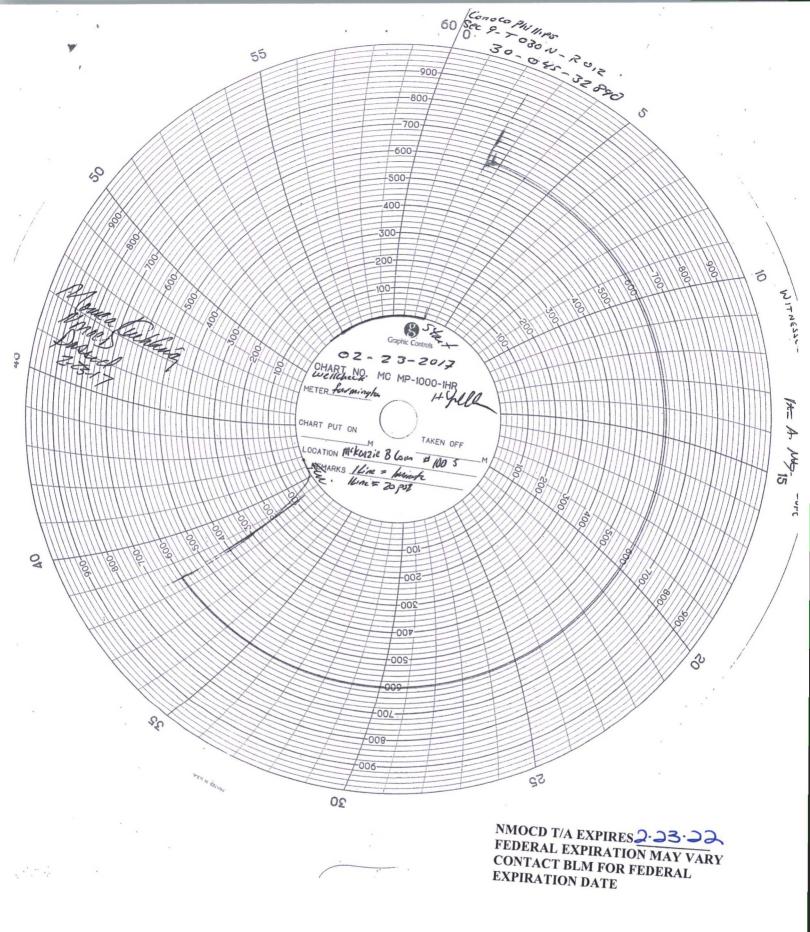

| *<br>1                                                                                                                                                       |                                                                                                                                                                                                  |                              |              |                                        |                                         |
|--------------------------------------------------------------------------------------------------------------------------------------------------------------|--------------------------------------------------------------------------------------------------------------------------------------------------------------------------------------------------|------------------------------|--------------|----------------------------------------|-----------------------------------------|
| Y.                                                                                                                                                           |                                                                                                                                                                                                  | RECEI                        | /ED          |                                        |                                         |
| Form 316Q-5                                                                                                                                                  | UNITED STATES                                                                                                                                                                                    |                              |              | FORMAR                                 | PROVED                                  |
| (August 2007)                                                                                                                                                |                                                                                                                                                                                                  |                              |              | FORM APPROVED<br>OMB No. 1004-0137     |                                         |
|                                                                                                                                                              | BUREAU OF LAND MANAG                                                                                                                                                                             | EMENT 20                     | 2017         | Expires: Ju                            | ly 31, 2010                             |
|                                                                                                                                                              |                                                                                                                                                                                                  |                              |              | 5. Lease Serial No.                    |                                         |
|                                                                                                                                                              |                                                                                                                                                                                                  | Farmington Fie               | d Offi       | NM                                     | -024158                                 |
| SUN                                                                                                                                                          | NDRY NOTICES AND REPORTS                                                                                                                                                                         | Buileau of Land M            | anage        | 6. If Indian, Allottee or Tribe Nar    | ne                                      |
| Do not us                                                                                                                                                    | e uns torm for proposais to un                                                                                                                                                                   | in or to re-enter a          |              |                                        |                                         |
| abandoned                                                                                                                                                    | well. Use Form 3160-3 (APD)                                                                                                                                                                      | for such proposa             | ls.          |                                        |                                         |
|                                                                                                                                                              | UBMIT IN TRIPLICATE - Other instruction                                                                                                                                                          | ns on page 2.                |              | 7. If Unit of CA/Agreement, Nam        | e and/or No.                            |
| 1. Type of Well                                                                                                                                              |                                                                                                                                                                                                  |                              |              |                                        |                                         |
| Oil Well                                                                                                                                                     | X Gas Well Other                                                                                                                                                                                 | ,                            |              | 8. Well Name and No.                   |                                         |
| 2 Nome of Operator                                                                                                                                           |                                                                                                                                                                                                  |                              |              | McKenzie B Com 100S                    |                                         |
| 2. Name of Operator<br>Burlington Resources Oil & Gas Company LP                                                                                             |                                                                                                                                                                                                  |                              |              | 9. API Well No.<br><b>30-045-32890</b> |                                         |
| 3a. Address 3b. Phone No. (include area code)                                                                                                                |                                                                                                                                                                                                  |                              |              | 10. Field and Pool or Exploratory Area |                                         |
| PO Box 4289, Farmingt                                                                                                                                        |                                                                                                                                                                                                  | (505) 326-9700               |              |                                        |                                         |
|                                                                                                                                                              | (000) 010 0100                                                                                                                                                                                   | 11. Country or Parish, State |              |                                        |                                         |
| 4. Location of Well (Footage, Sec., T.,R.M., or Survey Description)<br>Surface Unit D (NWNW), 1300' FNL & 670' FWL, Sec. 9, T30N, R12W San Juan , New Mexico |                                                                                                                                                                                                  |                              |              |                                        |                                         |
|                                                                                                                                                              |                                                                                                                                                                                                  |                              |              | ,                                      |                                         |
| 12 CHECK                                                                                                                                                     |                                                                                                                                                                                                  |                              |              |                                        |                                         |
| 12. CHECK THE APPROPRIATE BOX(ES) TO INDICATE NATURE OF NOTICE, REPORT OR OTHER DATA                                                                         |                                                                                                                                                                                                  |                              |              |                                        |                                         |
| TYPE OF SUBMISSION TYPE OF ACTION                                                                                                                            |                                                                                                                                                                                                  |                              |              |                                        |                                         |
| Notice of Intent                                                                                                                                             | Acidize D                                                                                                                                                                                        | Deepen                       | Pr           | roduction (Start/Resume)               | Water Shut-Off                          |
|                                                                                                                                                              | Alter Casing                                                                                                                                                                                     | racture Treat                | Re           | eclamation                             | Well Integrity                          |
| X Subsequent Report                                                                                                                                          | Casing Repair N                                                                                                                                                                                  | lew Construction             | Re           | ecomplete                              | X Other MIT &                           |
| 6                                                                                                                                                            | Change Plans Pl                                                                                                                                                                                  | lug and Abandon              | Te           | emporarily Abandon                     | TA Extension Request                    |
| Final Abandonment Notice                                                                                                                                     | Convert to Injection                                                                                                                                                                             | lug Back                     | W            | ater Disposal                          |                                         |
| Testing has been completed. Final determined that the site is ready for <b>2/23/2017 - RU Wellche</b>                                                        | red operations. If the operation results in a mu<br>Abandonment Notices must be filed only after<br>r final inspection.)<br>ck Test Unit. PT 4 1/2" casing to<br>requests to extend the TA statu | o 601#/30min. Tes            | st-OK.       | nation, have been completed and t      |                                         |
|                                                                                                                                                              | OIL CONS. DIV DIST. 3                                                                                                                                                                            |                              |              | ACCEPTED                               | FOR DECORD                              |
|                                                                                                                                                              |                                                                                                                                                                                                  |                              |              | ACCEPTED FOR RECORD                    |                                         |
|                                                                                                                                                              | MAR 0 6 2017                                                                                                                                                                                     |                              |              |                                        | 1 2617                                  |
|                                                                                                                                                              |                                                                                                                                                                                                  |                              |              |                                        |                                         |
|                                                                                                                                                              |                                                                                                                                                                                                  |                              |              | FARMINGTON<br>BY: Willia               | FIELD OFFICE                            |
| 14. I hereby certify that the foregoing is                                                                                                                   | true and correct. Name (Printed/Typed)                                                                                                                                                           |                              |              |                                        |                                         |
| Dollie L. Busse Title Re                                                                                                                                     |                                                                                                                                                                                                  |                              | ory Te       | chnician                               |                                         |
| The second second                                                                                                                                            | 2/3                                                                                                                                                                                              | Date 2/28/2017               |              |                                        |                                         |
| Signature                                                                                                                                                    | Junior                                                                                                                                                                                           |                              |              |                                        |                                         |
|                                                                                                                                                              | THIS SPACE FOR FEI                                                                                                                                                                               | DERAL OR STAT                | E OFFI       | CEUSE                                  |                                         |
| Approved by                                                                                                                                                  |                                                                                                                                                                                                  |                              |              |                                        |                                         |
|                                                                                                                                                              |                                                                                                                                                                                                  | Titl                         |              |                                        | 1 I I I I I I I I I I I I I I I I I I I |
|                                                                                                                                                              | and. Approval of this notice does not warrant of<br>e title to those rights in the subject lease which<br>as thereon.                                                                            |                              | Date         |                                        |                                         |
|                                                                                                                                                              | 3 U.S.C. Section 1212, make it a crime for any<br>or representations as to any matter within its ju                                                                                              |                              | villfully to | make to any department or agenc        | d.                                      |
| (Instruction on page 2) NMOCDA                                                                                                                               |                                                                                                                                                                                                  |                              |              |                                        |                                         |
|                                                                                                                                                              |                                                                                                                                                                                                  |                              |              |                                        | U                                       |