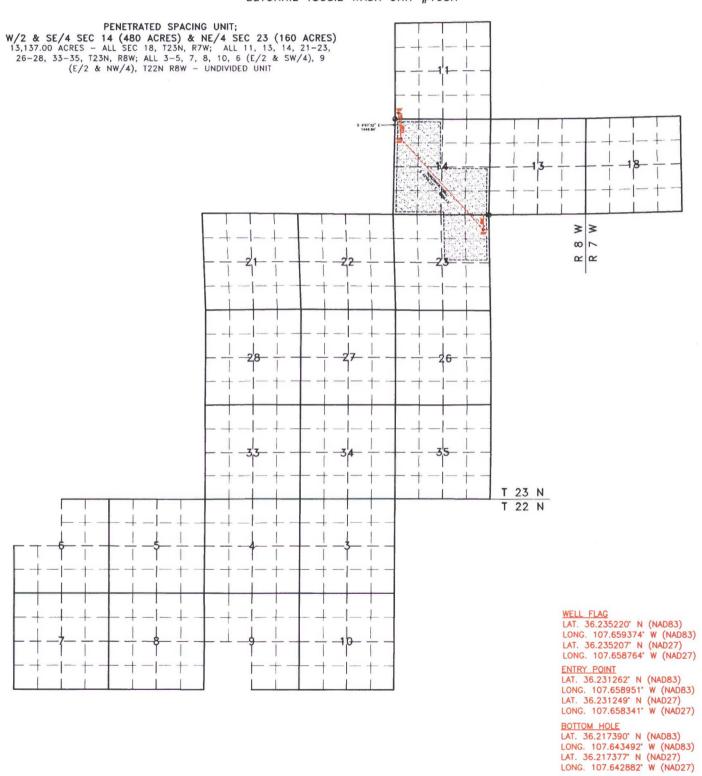

## 11 Bottom Hole Location If Different From Surface

| UL or lot no.                                                                    | Section | Township                       | Range      | Lot Idn        | Feet from the      | North/South line | Feet from the | East/West line | County   |
|----------------------------------------------------------------------------------|---------|--------------------------------|------------|----------------|--------------------|------------------|---------------|----------------|----------|
| Α                                                                                | 23      | 23N                            | 8W         |                | 820'               | NORTH            | 330'          | EAST           | SAN JUAN |
| Dedicated Acre                                                                   |         | TRATED SPACING<br>480 ACRES) & | UNIT; 13 J | oint or Infill | 14 Consolidation C | Code             | 15 Order No.  |                |          |
| NE/4 SEC 23 (160 ACRES) 13,137.00 ACRES - ALL SEC 18, T23N, R7W; ALL 11, 13, 14, |         |                                |            |                |                    |                  | R-1393        | 0A 13,137      | acres    |
| 21-23, 26-28, 33-35,                                                             |         | L 3-5, 7, 8, 10, (             |            |                |                    |                  |               |                |          |