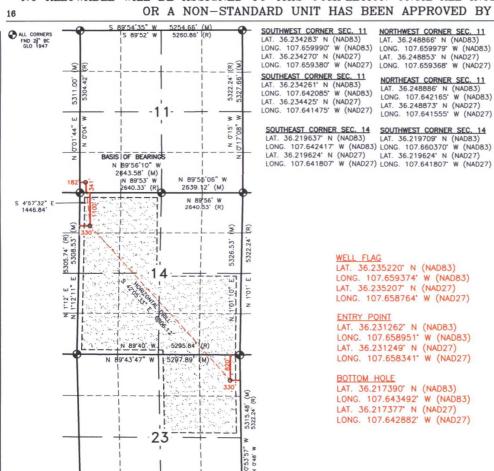

#### WELL LOCATION AND ACREAGE DEDICATION PLAT

| <sup>1</sup> API Number    |  | <sup>2</sup> Pool Code | <sup>9</sup> Pool Name                 |                          |  |  |
|----------------------------|--|------------------------|----------------------------------------|--------------------------|--|--|
| 30.045.35515               |  | 98175                  | Betonnie Tsosie Wash (Oil) Mancos Pool |                          |  |  |
| <sup>4</sup> Property Code |  | <sup>6</sup> Pro       | pperty Name                            | <sup>6</sup> Well Number |  |  |
| 316771                     |  | BETONNIE TSC           | OSIE WASH UNIT                         | 108H                     |  |  |
| OGRID No.                  |  | * Ope                  | erator Name                            | <sup>e</sup> Elevation   |  |  |
| 282327                     |  | ENCANA OIL &           | GAS (USA) INC.                         | 6905.3'                  |  |  |

<sup>10</sup> Surface Location

| UL or lot no. | Section | Township | Range | Lot Idn | Feet from the | North/South line | Feet from the | East/West line | County   |
|---------------|---------|----------|-------|---------|---------------|------------------|---------------|----------------|----------|
| М             | 11      | 23N      | 8W    |         | 341'          | SOUTH            | 182'          | WEST           | SAN JUAN |

## 11 Bottom Hole Location If Different From Surface

| UL or lot no.                                                                    | Section | Township                       | Range      | Lot Idn        | Feet from the      | North/South line | Feet from the | East/West line | County   |
|----------------------------------------------------------------------------------|---------|--------------------------------|------------|----------------|--------------------|------------------|---------------|----------------|----------|
| Α                                                                                | 23      | 23N                            | 8W         |                | 820'               | NORTH            | 330'          | EAST           | SAN JUAN |
| Dedicated Acre                                                                   |         | TRATED SPACING<br>480 ACRES) & | UNIT; 13 J | oint or Infill | 14 Consolidation C | Code             | 15 Order No.  |                |          |
| NE/4 SEC 23 (160 ACRES) 13,137.00 ACRES - ALL SEC 18, T23N, R7W; ALL 11, 13, 14, |         |                                |            |                |                    |                  | R-1393        | 0A 13,137      | acres    |
| 21-23, 26-28, 33-35,                                                             |         | L 3-5, 7, 8, 10, (             |            |                |                    |                  |               |                |          |

NO ALLOWABLE WILL BE ASSIGNED TO THIS COMPLETION UNTIL ALL INTERESTS HAVE BEEN CONSOLIDATED OR A NON-STANDARD UNIT HAS BEEN APPROVED BY THE DIVISION