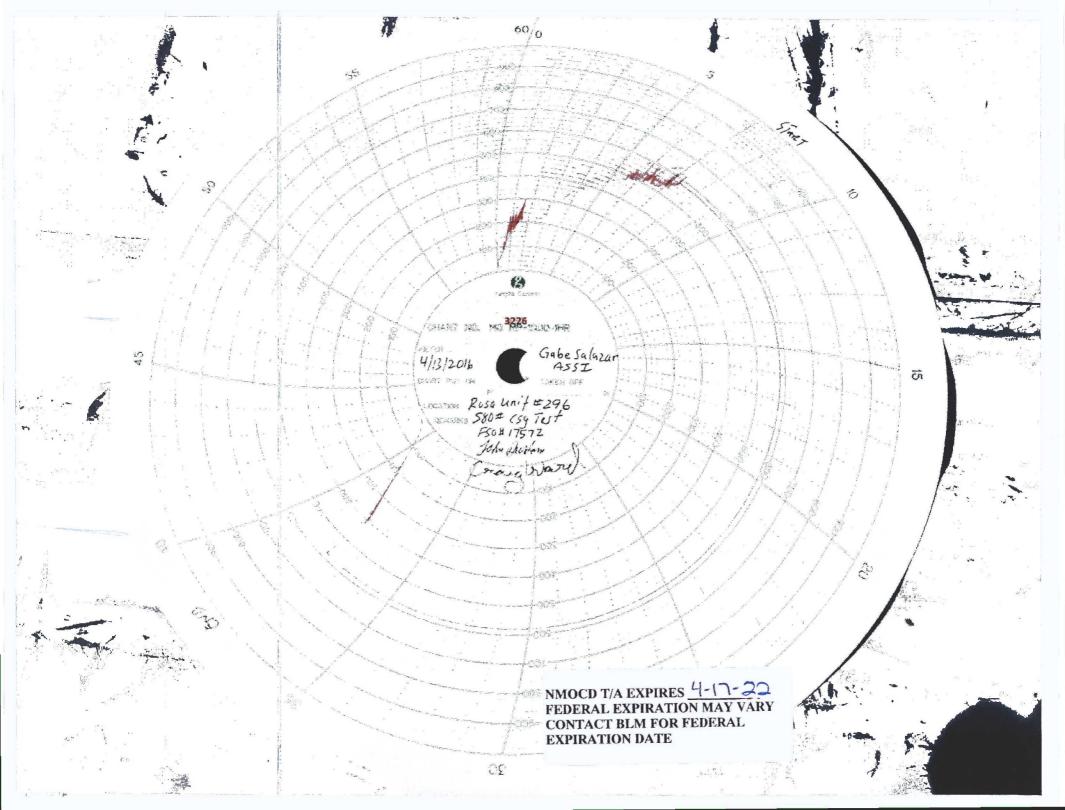

Operator Signature Date: 4/13/17

Well information:

| API WELL#              | Well Name    | Well<br># | Operator Name                 | Туре | Stat | County        | Surf_Owner | UL | Sec | Twp | N/S | Rng W/E |
|------------------------|--------------|-----------|-------------------------------|------|------|---------------|------------|----|-----|-----|-----|---------|
| 30-039-24896-00-<br>00 | ROSA<br>UNIT |           | WPX ENERGY PRODUCTION,<br>LLC | G    |      | Rio<br>Arriba | F          | D  | 12  | 31  | N   | 4 W     |

| Application Type:  P&A Drilling/Casing Change Location Change                                                                                                                                                                                                                                                                                                                                        |
|------------------------------------------------------------------------------------------------------------------------------------------------------------------------------------------------------------------------------------------------------------------------------------------------------------------------------------------------------------------------------------------------------|
| <ul> <li>Recomplete/DHC (For hydraulic fracturing operations review EPA<br/>Underground injection control Guidance #84; Submit Gas Capture Plan form<br/>prior to spudding or initiating recompletion operations)</li> </ul>                                                                                                                                                                         |
| Other: Temporary Abandonment                                                                                                                                                                                                                                                                                                                                                                         |
| <ul> <li>Conditions of Approval:</li> <li>WPX failed to comply with the following rules during T/A activity;</li> <li>19.15.5.11 by not conducting their activity in compliance with every term, condition and provision of their permit.</li> <li>19.15.7.14.A(1)(a) by effecting a change of plans from those the division previouly approved without obtaining the divisions approval.</li> </ul> |
| **Please note the date on chart is incorrect should be 4-13-2017 not 4-13-2016                                                                                                                                                                                                                                                                                                                       |
| Brand Sell                                                                                                                                                                                                                                                                                                                                                                                           |
| NMOCD Approved by Signature Date                                                                                                                                                                                                                                                                                                                                                                     |