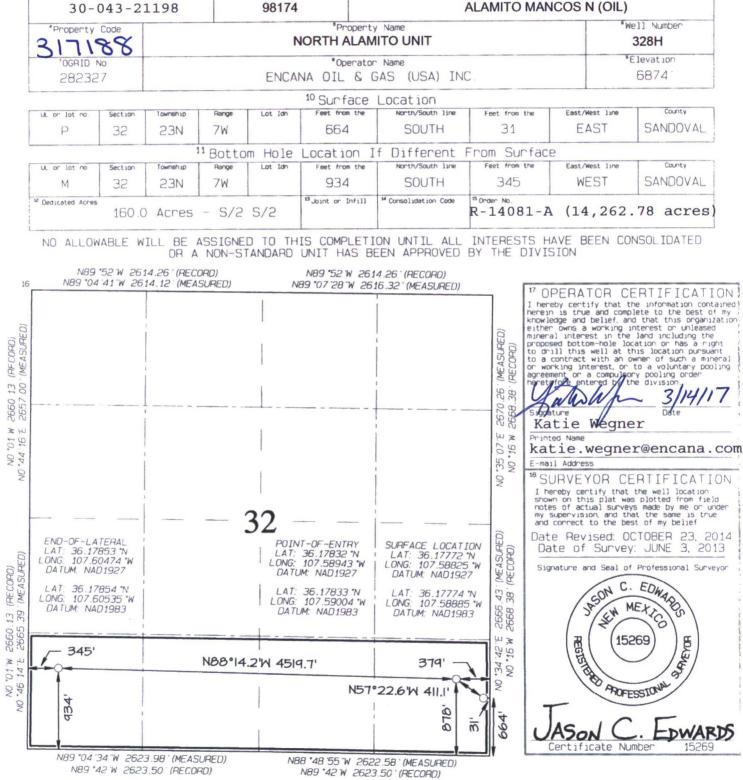

Form C-102 Revised August 1, 2011 District I 1625 N French Drive, Hobbs, NM 88240 Phone: (575) 393-6161 Fax: (575) 393-0720 Energy, Minerals & Natural Resources Department Submit one copy to Appropriate District Office District II 811 S. First Street, Artesia, NM 88210 Phone: (575) 748-1283 Fax: (575) 748-9720 OTI CONSERVATION DIVISION District III 1000 Rio Brazos Road, Aztec, NM 87410 Phone: (505) 334-6178 Fax: (505) 334-6170 AMENDED REPORT 1220 South St. Francis Drive Santa Fe. NM 87505 District IV 1220 S. St. Francis Drive, Santa Fe. NM 87505 Phone (505) 476-3460 Fax (505) 476-3462 X As-Drilled WELL LOCATION AND ACREAGE DEDICATION PLAT \*Pool Code Pool Name API Number

.

State of New Mexico Energy, Minerals & Natural Resources Department

> OIL CONSERVATION DIVISION 1220 South St. Francis Dr. Santa Fe, NM 87505

ENCANA OIL & GAS (USA) INC. NORTH ALAMITO UNIT #328H Form C-102 Revised August 1, 2011

Submit one copy to appropriate District Office

□ AMENDED REPORT

## PENETRATED SPACING UNIT; S/2 S/2 SEC. 32 (160 ACRES)

TOTAL 14,262.78 ACRES: T23N R7W SEC. 19–23, 25, 26–34 (ALL); 35 (NW/4); T22N R7W SEC. 3 & 4 (N/2); 5 (N/2, SW/4); 6 (ALL); 7 (N/2); 8 (NW/4); T23N R8W SEC. 25, 36 (ALL); T22N R8W SEC. 1 (ALL); SEC. 12 (N/2) – UNUMUDED UNIT