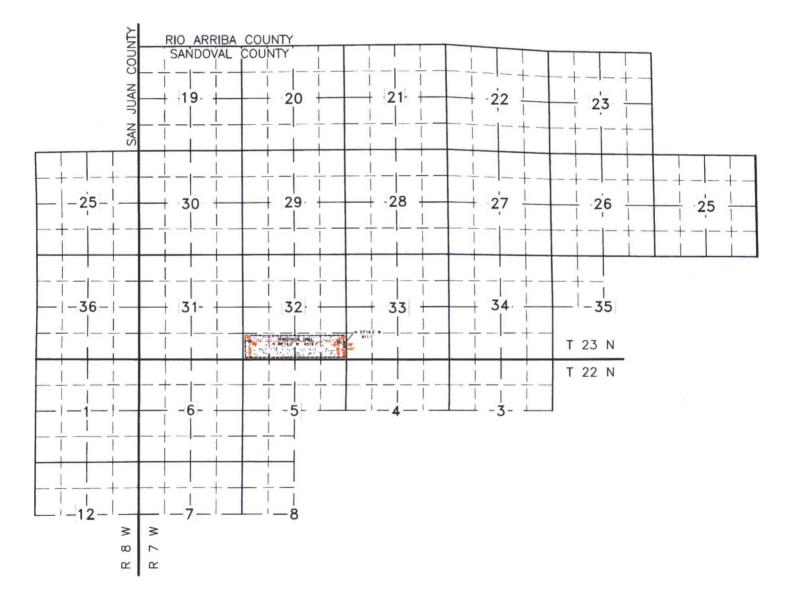

## PENETRATED SPACING UNIT; S/2 S/2 SEC. 32 (160 ACRES)

TOTAL 14,262.78 ACRES: T23N R7W SEC. 19–23, 25, 26–34 (ALL); 35 (NW/4); T22N R7W SEC. 3 & 4 (N/2); 5 (N/2, SW/4); 6 (ALL); 7 (N/2); 8 (NW/4); T23N R8W SEC. 25, 36 (ALL); T22N R8W SEC. 1 (ALL); SEC. 12 (N/2) – UNUMUDED UNIT