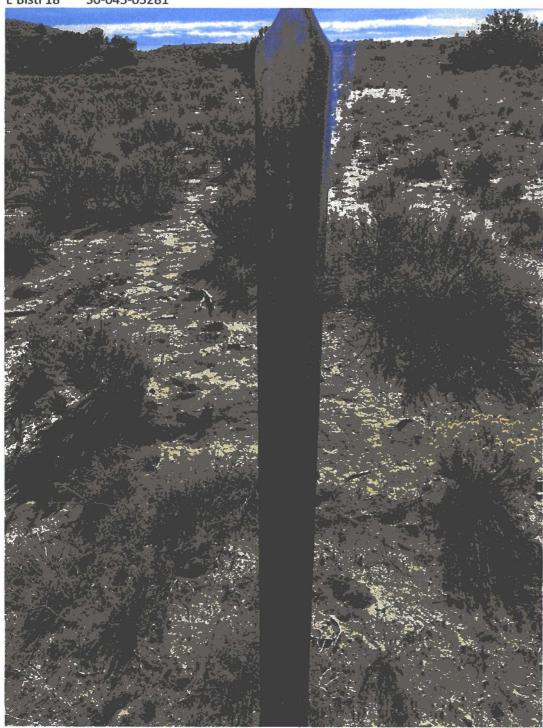

| SUNDRY | NOTICES | AND | REPORTS | ON WELLS |  |
|--------|---------|-----|---------|----------|--|
|        |         |     |         |          |  |

| abandoned well. Use Form 3160-3 (APD) for say                                                                                                                                                                                                                                                                                                                                | Rinifigitiffield Office<br>Charles Alsagemen | Navajo                                                                                                                                                                             |  |
|------------------------------------------------------------------------------------------------------------------------------------------------------------------------------------------------------------------------------------------------------------------------------------------------------------------------------------------------------------------------------|----------------------------------------------|------------------------------------------------------------------------------------------------------------------------------------------------------------------------------------|--|
| SUBMIT IN TRIPLICATE Other instructions on page                                                                                                                                                                                                                                                                                                                              | 7. If Unit of CA/Agreement, Name and/or No.  |                                                                                                                                                                                    |  |
| 1. Type of Well                                                                                                                                                                                                                                                                                                                                                              | and !                                        | East Bisti Unit                                                                                                                                                                    |  |
| Oil Well Gas Well Other                                                                                                                                                                                                                                                                                                                                                      | of Condinant.                                | 8. Well Name and No. 18                                                                                                                                                            |  |
| 2. Name of Operator Formerly Skelly Oil - Chevron                                                                                                                                                                                                                                                                                                                            | .O                                           | 9. API Well No. 30-045-05281                                                                                                                                                       |  |
| 3a. Address 332 Road 3100 Aztec NM 87410 3b. Phone No.                                                                                                                                                                                                                                                                                                                       | (include area code)                          | 10. Field and Pool or Exploratory Area                                                                                                                                             |  |
| (505) 333-19                                                                                                                                                                                                                                                                                                                                                                 | 41                                           | Bisti Lower Gallup                                                                                                                                                                 |  |
| 4. Location of Well (Footage, Sec., T.R., M., or Survey Description)                                                                                                                                                                                                                                                                                                         |                                              | 11. Country or Parish, State                                                                                                                                                       |  |
| K-22-25N-11W 1980 FSL 1980 FWL 36.3847046,-107.9936                                                                                                                                                                                                                                                                                                                          | 371                                          | San Juan County, NM                                                                                                                                                                |  |
| 12. CHECK THE APPROPRIATE BOX(ES) TO IN                                                                                                                                                                                                                                                                                                                                      | DICATE NATURE OF NOTI                        | CE, REPORT OR OTHER DATA                                                                                                                                                           |  |
| TYPE OF SUBMISSION                                                                                                                                                                                                                                                                                                                                                           | TYPE OF ACT                                  | TON                                                                                                                                                                                |  |
| Notice of Intent Acidize Deep                                                                                                                                                                                                                                                                                                                                                | pen Prod                                     | uction (Start/Resume) Water Shut-Off                                                                                                                                               |  |
| Alter Casing Hydr                                                                                                                                                                                                                                                                                                                                                            | raulic Fracturing Recla                      | umation Well Integrity                                                                                                                                                             |  |
| Subsequent Report Casing Repair New                                                                                                                                                                                                                                                                                                                                          | Construction Reco                            | mplete Other                                                                                                                                                                       |  |
|                                                                                                                                                                                                                                                                                                                                                                              | and Abandon Temp                             | porarily Abandon                                                                                                                                                                   |  |
| ✓ Final Abandonment Notice Convert to Injection Plug                                                                                                                                                                                                                                                                                                                         | Back Wate                                    | r Disposal                                                                                                                                                                         |  |
| completed. Final Abandonment Notices must be filed only after all requirement is ready for final inspection.)  This well was plugged by Skelly Oil 8/18/1971. There is no record of reby Chevron through various sales.  Recently Chevron located the site via GPS and took the attached photo 45 years ago.  Chevron respectfully requests FAN approval for this well site. | ts, including reclamation, have              | e been completed and the operator has detennined that the site completed. In the ensuing years the well was acquired established since plug and abandonment was completed RECEIVED |  |
| 14. I hereby certify that the foregoing is true and correct. Name (Printed/Typed)                                                                                                                                                                                                                                                                                            | D 311 0 1 1                                  |                                                                                                                                                                                    |  |
| April E Pohl                                                                                                                                                                                                                                                                                                                                                                 | Permitting Specialis                         |                                                                                                                                                                                    |  |
| Signature April & Pohl                                                                                                                                                                                                                                                                                                                                                       | Date Janua                                   | ry 6, 2017                                                                                                                                                                         |  |
| / / THE SPACE FOR FED                                                                                                                                                                                                                                                                                                                                                        | ERAL OF STATE OF                             | IOÉ USE                                                                                                                                                                            |  |
| Approved A Jewiller                                                                                                                                                                                                                                                                                                                                                          | Title Drew                                   | m Date 03/23/17                                                                                                                                                                    |  |
| Conditions of approval, if any, are attached. Approval of this notice does not warrar certify that the applicant holds legal or equitable title to those rights in the subject lewhich would entitle the applicant to conduct operations thereon.                                                                                                                            |                                              | MA                                                                                                                                                                                 |  |

North

South

PA marker