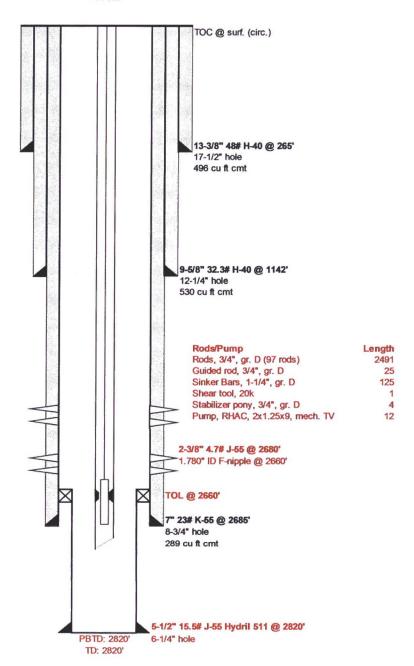

jspf, 0.75"

Frac'd w/ 450k# 12/20 Brady & 226k gal 40#/50# XL gel

KB 14'



# **Proposed WBD**



#### Leeper GC D 001Y

Fruitland Coal API #30-045-26013

Unit L - Sec 34 - T32N - R10W San Juan County, New Mexico

## **Deviation Survey**

| 0 |
|---|
| 0 |
| 0 |
| 5 |
|   |

#### **Formation Tops**

| Ojo Alamo          | 1247 |
|--------------------|------|
| Farmington Sand    | 1280 |
| Kirtland-Fruitland | 1807 |

## **Fruitland Perforations**

| 2387' - 2394'        | 4 jspf, 0.410"       |
|----------------------|----------------------|
| 2396' - 2400'        | 4 jspf, 0.410"       |
| 2402' - 2410'        | 4 jspf, 0.410"       |
| Frac'd w/ 25k# 20/40 | Brady & 255 hbl fnam |

2608' - 2640'

12 jspf, 0.75"

Frac'd w/ 450k# 12/20 Brady & 226k gal 40#/50# XL gel

GL: 5838' 14' KB



District I 1625 N. French Dr., Hobbs, NM 88240 State of New Mexico

MAR 2 0 2017

Form C-102

**District II** 

Energy, Minerals & Natural Resources Department OIL CONSERVATION DIVISION

Revised July 16, 2010 Submit one copy to appropriate

District III

1220 South St. Francis Dr.

District Office

1000 Rio Brazos Rd., Aztec, NM 87410 District IV

Santa Fe, NM 87505

1220 S. St. Francis Dr., Santa Fe, NM 87505

1301 W. Grand Avenue, Artesia, NM 88210

☐ AMENDED REPORT

# WELL LOCATION AND ACREAGE DEDICATION PLAT

| 71620                         |                           |          |  |
|-------------------------------|---------------------------|----------|--|
| 71629 Basin Fruitla           |                           | and Coal |  |
|                               | <sup>6</sup> Well