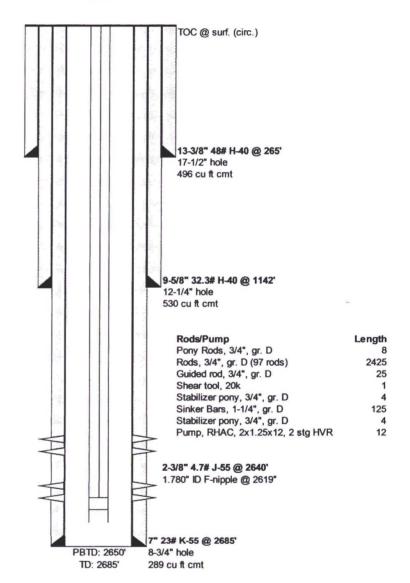

013

Unit L - Sec 34 - T32N - R10W San Juan County, New Mexico

## **Deviation Survey**

| Depth | Inclination |
|-------|-------------|
| 518   | 0.50        |
| 1064  | 0.50        |
| 1540  | 0.50        |
| 2650  | 0.75        |

#### **Formation Tops**

| Ojo Alamo          | 1247 |
|--------------------|------|
| Farmington Sand    | 1280 |
| Kirtland-Fruitland | 1807 |

## **Fruitland Perforations**

| Tratagna i onoragon    |                     |
|------------------------|---------------------|
| 2387' - 2394'          | 4 jspf, 0.410"      |
| 2396' - 2400'          | 4 jspf, 0.410"      |
| 2402' - 2410'          | 4 jspf, 0.410"      |
| Frac'd w/ 25k# 20/40 B | rady & 255 bbl foam |

2608' - 2640'

12 jspf, 0.75"

Frac'd w/ 450k# 12/20 Brady & 226k gal 40#/50# XL gel

KB 14'



# **Proposed WBD**



#### Leeper GC D 001Y

Fruitland Coal API #30-045-26013

Unit L - Sec 34 - T32N - R10W San Juan County, New Mexico

## **Deviation Survey**

| 0 |
|---|
| 0 |
| 0 |
| 5 |
|   |

#### **Formation Tops**

| Ojo Alamo          | 1247 |
|--------------------|------|
| Farmington Sand    | 1280 |
| Kirtland-Fruitland | 1807 |

## **Fruitland Perforations**

| 2387' - 2394'        | 4 jspf, 0.410"       |
|----------------------|----------------------|
| 2396' - 2400'        | 4 jspf, 0.410"       |
| 2402' - 2410'        | 4 jspf, 0.410"       |
| Frac'd w/ 25k# 20/40 | Brady & 255 hbl fnam |

2608' - 2640'

12 jspf, 0.75"

Frac'd w/ 450k# 12/20 Brady & 226k gal 40#/50# XL gel

GL: 5838' 14' KB



District I 1625 N. French Dr., Hobbs, NM 88240 State of New Mexico

MAR 2