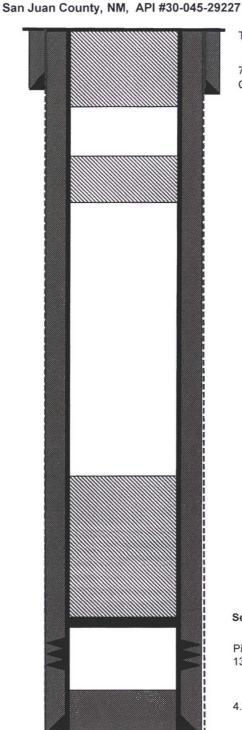

## **Burnham Gas Com B #1**

#### Final P&A

West Kutz Pictured Cliffs Ext. 850' FSL, 1190' FWL, Section 12, T-29-N, R-13-W

Spud: 12/8/95 Completed: 1/17/96 Elevation: 5476' GI

8.75" hole

Kirtland @ 550'

Fruitland @ 1110'

Pictured Cliffs @ 1381'

6.25" hole

TD 1664' **PBTD 1588**' TOC unknown

7", 23# Casing set @ 257'

cf, 15.6 ppg Tag 28' in annulus and 8' inside 4.5" casing. Top off with Cement with 60 sxs, circulated 8 sxs, 9.44 cf, 15.6 ppg Class

Class B cement, 32 sxs, 37.76

Plug #3: 320' - 0'

Plug #2: 602' - 444' Class B cement, 12 sxs, 14.16 cf, 15.6 ppg Calculated TOC: 444'

Plug #1: 1339' - 1010' Class B cement, 25 sxs, 29.5

cf, 15.6 ppg

Calculated TOC: 1010'

Set CR @ 1339'

Pictured Cliffs Perforations: 1388' - 1413'

4.5",10.5# Casing set @ 1632' Cement with 130 sxs