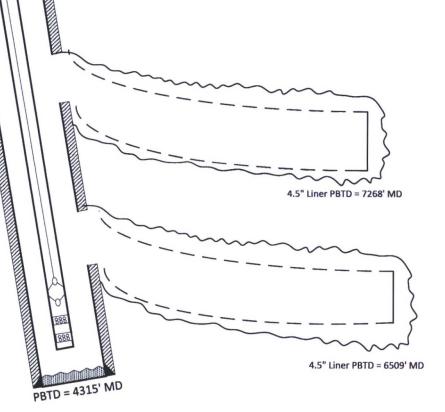

## Navajo Lake 102 San Juan County, NM

Mainbore TD - 4,364 ft MD

12 1/4" to 445'.

Surface Csg: 9 5/8" 32.3 lb/ft H-40

Setting Depth: 433 ft kb

Cement

250sx Class G (295 ft3) Circulate 20bbls to surface

8 3/4" hole

Intermediate Csg: 95jts 7" 23#/ft J-55

Setting Depth: 4364 ft

PBTD: 4315 ft

Cement

575sx Class B

Tail: 125sx Type V

Circulate 85bbls to surface.

Lower Window: 4092' - 4100' 6 1/4" hole to 6741 ft MD

Prod Liner: 57 jts - 4.5" 11.6 lb/ft J-55

Pre-perfed perfs: 4311'-6465' Setting Depth: 6509 ft MD

Top: 4102 ft MD (2'outside window)

Upper Window: 3777' - 3788' 6 1/4" hole to 7330 ft MD

Prod Liner: 83 jts - 4.5" 11.6 lb/ft J-55

Pre-perfed perfs: 4040'-7223' Setting Depth: 7268 ft MD

Top: 3788 ft MD (2'outside window)

Prepared by: Savage Date: 01/16/2017

KB = 15 ft GL = 6,182 ftAPI# 30-045-34115

Spud Date: 04/12/2007 Completion Date: 08/30/2007