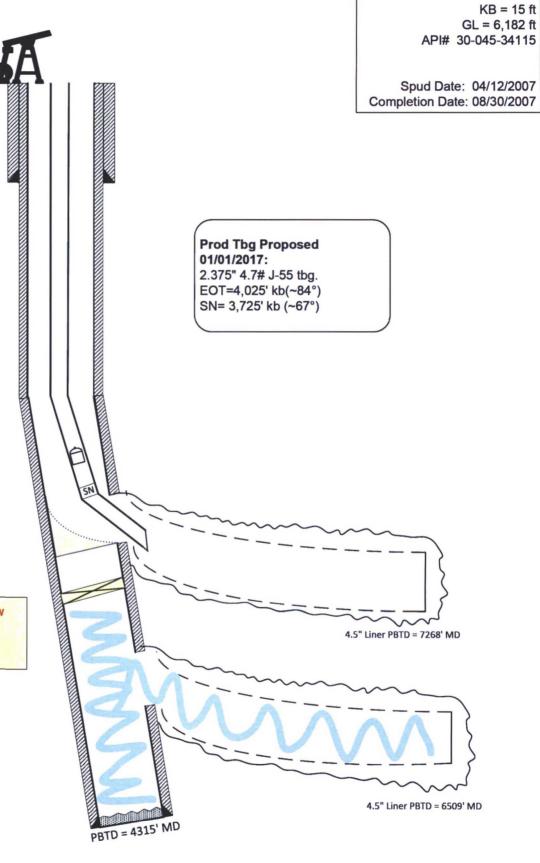

## N vajo Lake 102 San Juan County, NM

Mainbore TD - 4,364 ft MD

12 1/4" to 445'.

Surface Csg: 9 5/8" 32.3 lb/ft H-40

Setting Depth: 433 ft kb

Cement

250sx Class G (295 ft3) Circulate 20bbls to surface

8 3/4" hole

Intermediate Csg: 95jts 7" 23#/ft J-55

Setting Depth: 4364 ft

PBTD: 4315 ft

Lead: 575sx Class B

Tail: 125sx Type V

Circulate 85bbls to surface.

Window: 4092' - 4100' 6 1/4" hole to 6741 ft MD

Prod Liner: 57 jts - 4.5" 11.6 lb/ft J-55

Pre-perfed perfs: 4311'-6465'

Setting Depth: 6509 ft MD

Liner Top: 4102 ft MD (2'outside window)

Upper Window: 3777' - 3788'

6 1/4" hole to 7330 ft MD

Prod Liner: 83 jts - 4.5" 11.6 lb/ft J-55

Pre-perfed perfs: 4040'-7223'

Setting Depth: 7268 ft MD

Liner Top: 3788 ft MD (2'outside window)

Proposed X Finder at upper window

Proposed CBP ~ 3850 ft MD Temp. Abandon Lower Lateral

Prepared by: Savage Date: 01/16/2017