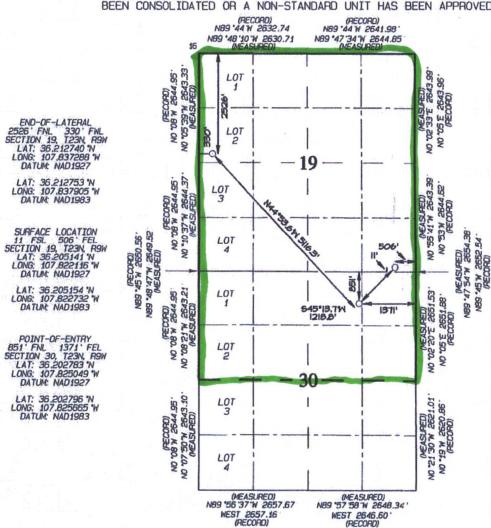

#### WELL LOCATION AND ACREAGE DEDICATION PLAT

| 'API Number<br>30-045-35837 | *Poo1 Code<br>97232                       | Pool Name BASIN MANCOS GAS POOL |  |  |  |  |
|-----------------------------|-------------------------------------------|---------------------------------|--|--|--|--|
| Property Code<br>316144     |                                           | ty Name                         |  |  |  |  |
| '0GRID No.<br>120782        | *Operator Name WPX ENERGY PRODUCTION, LLC |                                 |  |  |  |  |
|                             | 10 Surface                                | Location                        |  |  |  |  |

|                          |         |                     |         |         | - Sui Tace                    | rocar ion                        |               |                |          |
|--------------------------|---------|---------------------|---------|---------|-------------------------------|----------------------------------|---------------|----------------|----------|
| UL or lot no.            | Section | Township            | Range   | Lot Idn | Feet from the                 | North/South line                 | Feet from the | East/West line | County   |
| Р                        | 19      | 23N                 | 9W      |         | 11                            | SOUTH                            | 506           | EAST           | SAN JUAN |
|                          | 400000  | 1                   | 1 Botto | m Hole  | Location 1                    | f Different                      | From Surfac   | е              |          |
| UL or lot no             | Section | Township            | Range   | Lot Idn | Feet from the                 | North/South line                 | Feet from the | East/West line | County   |
| E                        | 19      | 23N                 | 9W      | 2       | 2526                          | NORTH                            | 330           | WEST           | SAN JUAN |
| P Dedicated Acres 959,34 |         | ntire Se<br>/2 - Se | ction   |         | <sup>19</sup> Joint or Infill | <sup>14</sup> Consolidation Code | * Order No.   | 1084           |          |

NO ALLOWABLE WILL BE ASSIGNED TO THIS COMPLETION UNTIL ALL INTERESTS HAVE BEEN CONSOLIDATED OR A NON-STANDARD UNIT HAS BEEN APPROVED BY THE DIVISION

17 OPERATOR CERTIFICATION

I hereby certify that the information contained herein is true and complete to the best of my knowledge and belief, and that this organization either owns a working interest or unleased mineral interest in the land including the proposed bottom-hole location or has a right to drill this well at this location pursuant to a contract with an owner of such a mineral or working interest, or to a voluntary pooling agreement on a compulsory gooling order hereforere entered by the division