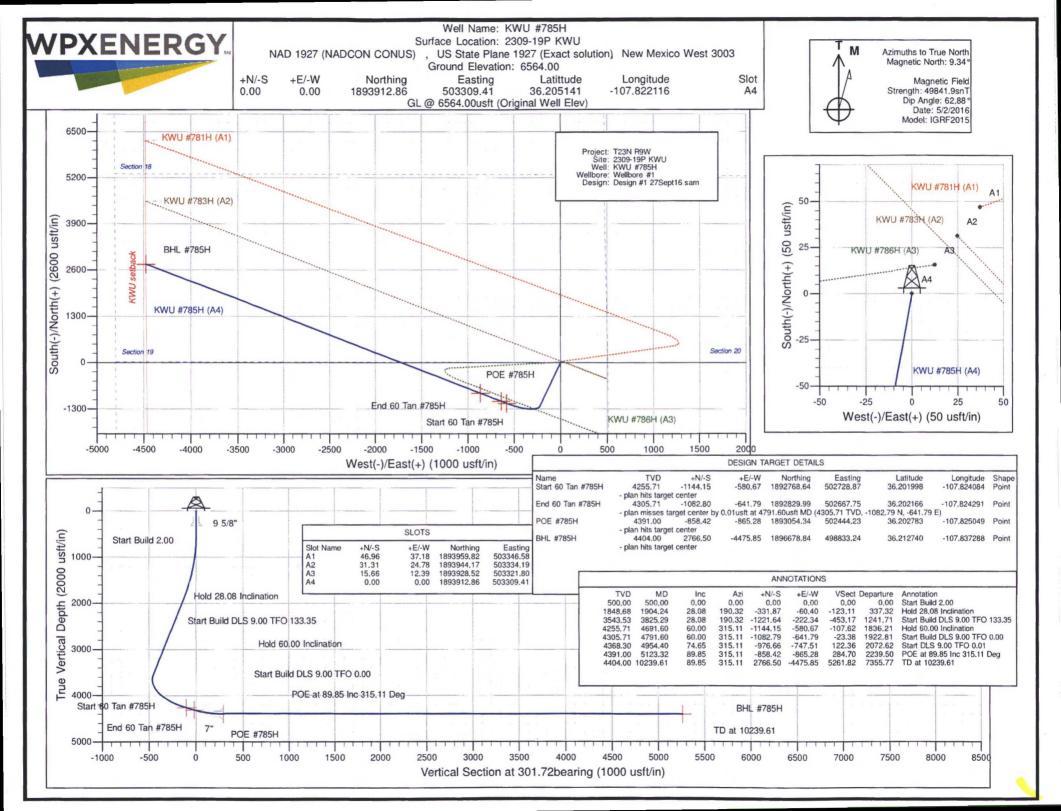

# **WPX Energy**

T23N R9W 2309-19P KWU KWU #785H - Slot A4

Wellbore #1

Plan: Design #1 27Sept16 sam

#### Planning Report

Database: COMPASS WPX Energy Company: Project: **T23N R9W** Site: 2309-19P KWU Well: KWU #785H

Local Co-ordinate Reference: **TVD Reference:** MD Reference: North Reference: **Survey Calculation Method:** 

Well KWU #785H (A4) - Slot A4 GL @ 6564.00usft (Original Well Elev) GL @ 6564.00usft (Original Well Elev) True

Wellbore: Design:

Wellbore #1

Design #1 27Sept16 sam

Minimum Curvature

Project

**T23N R9W** 

Map System:

US State Plane 1927 (Exact solution)

System Datum:

Mean Sea Level

Geo Datum: Map Zone:

NAD 1927 (NADCON CONUS)

New Mexico West 3003

2309-19P KWU Site

Site Position: From:

Мар

Northing: Easting:

1,893,959.82 usft 503,346.58 usft

Latitude: Longitude: 36.205270

**Position Uncertainty:** 

Slot Radius:

-107.821990

0.00 usft

13.200 in

**Grid Convergence:** 

0.01°

Well KWU #785H - Slot A4

**Well Position** 

+N/-S +E/-W -46.96 usft -37.18 usft Northing: Easting:

1,893,912.86 usft 503,309.41 usft Latitude: Longitude:

36.205141 -107.822116

**Position Uncertainty** 

0.00 usft

Wellhead Elevation:

0.00 usft

**Ground Level:** 

6,564.00 usft

| Wellbore  | Wellbore #1 |             |                 |           |                     |
|-----------|-------------|-------------|-----------------|-----------|---------------------|
| Magnetics | Model Name  | Sample Date | Declination (°) | Dip Angle | Field Strength (nT) |
|           | IGRF2015    | 5/2/2016    | 9.34            | 62.88     | 49,842              |

Design Design #1 27Sept16 sam Audit Notes: PLAN Version: Phase: Tie On Depth: 0.00 **Vertical Section:** Depth From (TVD) +N/-S +E/-W Direction (usft) (usft) (usft) (bearing) 0.00 0.00 0.00 301.72

| an Sections                 |                 |                   |                             |                 |                 |                               |                              |                             |            |                   |
|-----------------------------|-----------------|-------------------|-----------------------------|-----------------|-----------------|-------------------------------|------------------------------|-----------------------------|------------|-------------------|
| Measured<br>Depth<br>(usft) | Inclination (°) | Azimuth (bearing) | Vertical<br>Depth<br>(usft) | +N/-S<br>(usft) | +E/-W<br>(usft) | Dogleg<br>Rate<br>(°/100usft) | Build<br>Rate<br>(°/100usft) | Turn<br>Rate<br>(°/100usft) | TFO<br>(°) | Target            |
| 0.00                        | 0.00            | 0.00              | 0.00                        | 0.00            | 0.00            | 0.00                          | 0.00                         | 0.00                        | 0.00       |                   |
| 500.00                      | 0.00            | 0.00              | 500.00                      | 0.00            | 0.00            | 0.00                          | 0.00                         | 0.00                        | 0.00       |                   |
| 1,904.24                    | 28.08           | 190.32            | 1,848.68                    | -331.87         | -60.40          | 2.00                          | 2.00                         | 0.00                        | 190.32     |                   |
| 3,825.29                    | 28.08           | 190.32            | 3,543.53                    | -1,221.64       | -222.34         | 0.00                          | 0.00                         | 0.00                        | 0.00       |                   |
| 4,691.60                    | 60.00           | 315.11            | 4,255.71                    | -1,144.15       | -580.67         | 9.00                          | 3.68                         | 14.41                       | 133.35     | Start 60 Tan #785 |
| 4,791.60                    | 60.00           | 315.11            | 4,305.71                    | -1,082.79       | -641.79         | 0.00                          | 0.00                         | 0.00                        | 0.00       | End 60 Tan #785h  |
| 4,954.40                    | 74.65           | 315.11            | 4,368.30                    | -976.66         | -747.51         | 9.00                          | 9.00                         | 0.00                        | 0.00       |                   |
| 5,123.32                    | 89.85           | 315.11            | 4,391.00                    | -858.42         | -865.28         | 9.00                          | 9.00                         | 0.00                        | 0.01       | POE #785H         |
| 10,239.61                   | 89.85           | 315.11            | 4,404.00                    | 2,766.50        | -4,475.85       | 0.00                          | 0.00                         | 0.00                        | 0.00       | BHL #785H         |