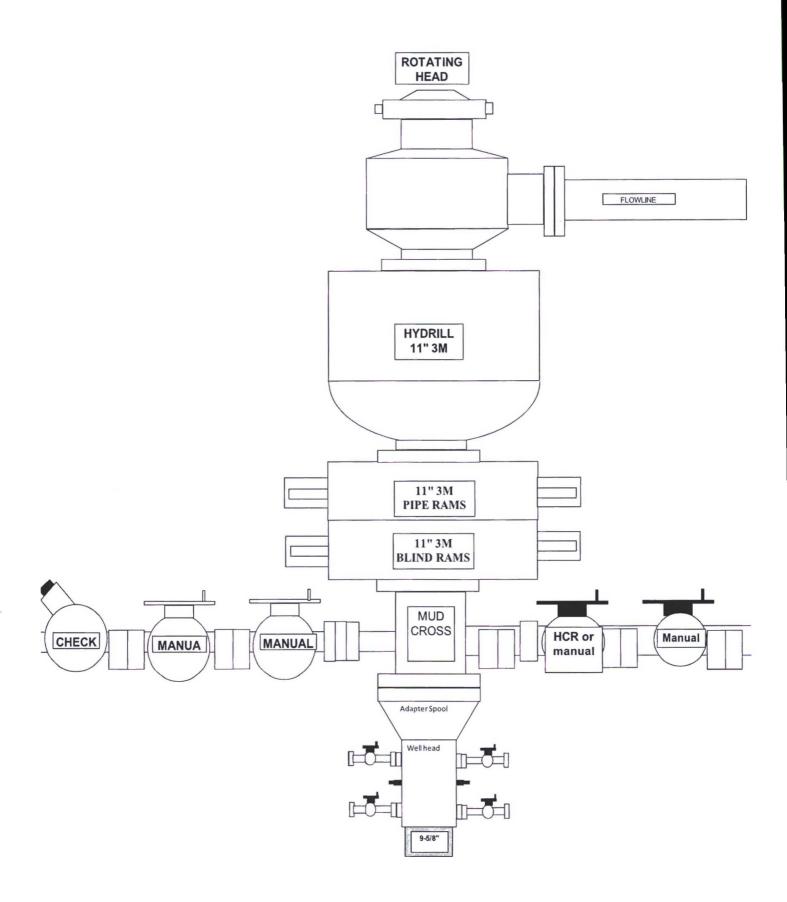

# **B. BOP TESTING:**

While drill pipe is in use, the pipe rams and the blind rams will be function tested once each trip. The BOPE will be tested to 2,000 psi (High) for 10 minutes and the annular tested to 1,500 psi for 10 minutes. Pressure test surface casing to 1,500 psi for 30 minutes and intermediate casing to 1,500 psi for 30 minutes. Utilize a BOPE Testing Unit with a recording chart and appropriate test plug for testing. All tests and inspections will be recorded in the tour book as to time and results.