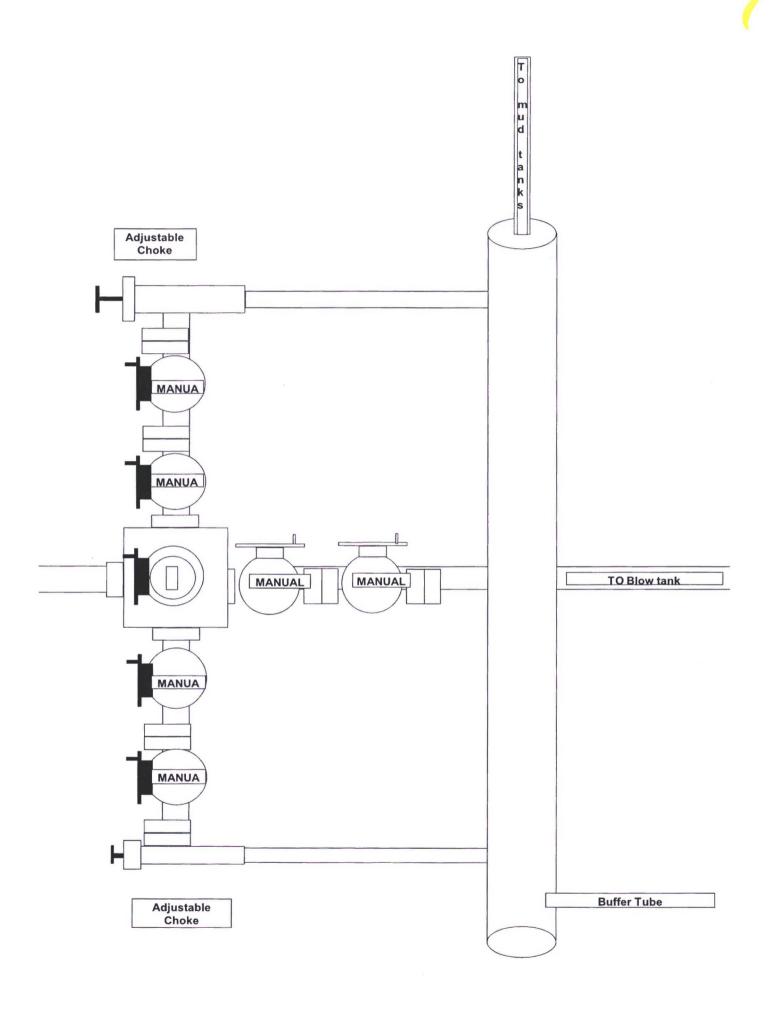

# **B. BOP TESTING:**

While drill pipe is in use, the pipe rams and the blind rams will be function tested once each trip. The BOPE will be tested to 2,000 psi (High) for 10 minutes and the annular tested to 1,500 psi for 10 minutes. Pressure test surface casing to 1,500 psi for 30 minutes and intermediate casing to 1,500 psi for 30 minutes. Utilize a BOPE Testing Unit with a recording chart and appropriate test plug for testing. All tests and inspections will be recorded in the tour book as to time and results.