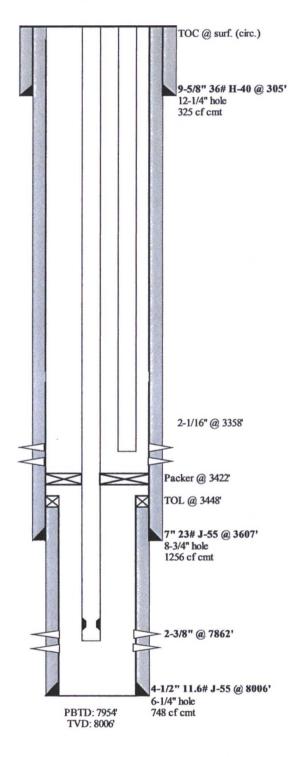

#### Reason/Background for Job

The NEBU 304 was drilled and completed in the PC and DK in 1987. In order to optimize production in the well, it is proposed to pull short string, unset the packer, pull long string tubing, Cleanout to PBTD (if needed) and run tubing allowing PC and DK to be bottom hole commingled.

#### Basic Job Procedure

- 1. Pull short string tubing
- 2. Unset Packer
- 3. Pull long string tubing
- 4. Clean out to PBTD (if needed)
- 5. Run tubing without packet
- 6. Return well to production

## Current WBD

|                                      |                |           | NEBU 304                 |  |  |  |
|--------------------------------------|----------------|-----------|--------------------------|--|--|--|
|                                      | PC/DK          |           |                          |  |  |  |
|                                      |                |           | API # 30-039-24163       |  |  |  |
|                                      |                |           | M-30-31N-06W             |  |  |  |
|                                      |                |           | Rio Arriba, New Mexico   |  |  |  |
| ormatio                              | n To           | ps        |                          |  |  |  |
| Dio Alamo                            |                |           | 2262                     |  |  |  |
| Kirtland F                           | orma           | ation     | 2393                     |  |  |  |
| Fruitland H                          | Form           | ation     | 2894                     |  |  |  |
|                                      |                | Formation |                          |  |  |  |
| Cliff Hous                           |                |           | 5225                     |  |  |  |
| Menefee ]                            |                |           | 5262                     |  |  |  |
|                                      |                | Formation |                          |  |  |  |
| Gallup For                           |                |           | 6982                     |  |  |  |
|                                      |                |           | he Mancos Formation 7577 |  |  |  |
| Dakota Fo                            | rmat           | uon       | 7764                     |  |  |  |
| 2 / 4 8                              | - +            | 071       | 3° at 4976'              |  |  |  |
| 3/4°                                 |                | 97'       | 2 1/4° at 5134'          |  |  |  |
| 1/4°                                 |                | 279'      |                          |  |  |  |
| 3/4°                                 |                | 612'      |                          |  |  |  |
| 1/2°                                 |                | 1121'     | 2 1/4° at 5511'          |  |  |  |
| l°                                   |                | 1645'     | 3° at 5824'              |  |  |  |
|                                      |                | 2139'     | 2 1/4° at 6077'          |  |  |  |
| 3/4°                                 |                | 2618'     | 2 3/4° at 6326'          |  |  |  |
| 3/4°                                 |                | 2673'     | 2 1/4° at 6575'          |  |  |  |
|                                      |                | 3181'     | 2 1/2° at 6828'          |  |  |  |
| 1°                                   |                | 3600'     | 2° at 7111'              |  |  |  |
| 1°<br>1/2°                           | at             |           | 1 3/4° at 7363'          |  |  |  |
| 1°<br>1/2°<br>1°                     | at             | 3939'     |                          |  |  |  |
| 1°<br>1/2°                           | at             |           | 2 3/4° at 7834'          |  |  |  |
| 1°<br>1/2°<br>1°<br>2 1/2°<br>2 3/4° | at<br>at       |           |                          |  |  |  |
| 1°<br>1/2°<br>1°<br>2 1/2°           | at<br>at<br>at | 4442'     | 2 3/4° at 7834'          |  |  |  |

6347' GL