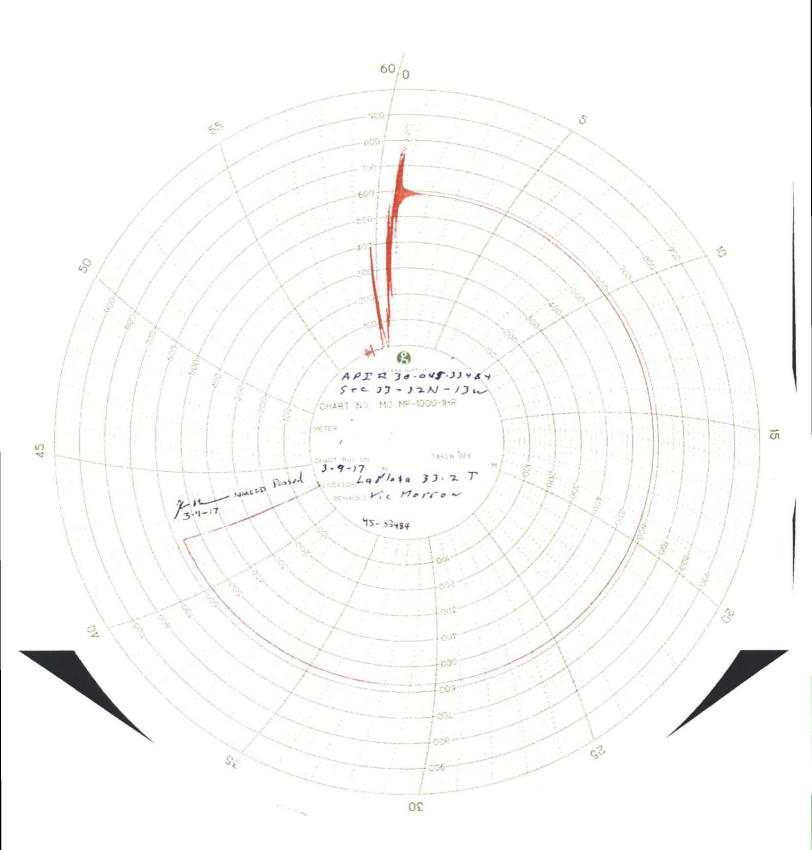

## Casing Repair La Plata 33-02T API#: 30-045-33484

03/02/17: MIRU.

03/03/17: Unseat pmp. TOH rods, pmp. Tg @ 2,265'. TOH 2-3/8", 4.7#, J-55, 8rd, tbg. Tg @ 42' FS. Rotate strg ml & fell past spt. Pull back thru spt & repeat 3x w/same results. SDFWE.

03/06/17: TOH & LD 1 jt 4-1/2", 10.5", J-55, 8rd, EUE csg. Found 4-1/2" csg w/parted thds @ 42' FS. SD WO engr eval. SWI. SDFN.

03/07/17: SD WO csg patch.

03/08/17: Rec app fr/Brandon Powell w/NMOCD & Jack Savage w/NMBLM to set csg patch. TIH 4-1/2" internal cutter. Tg csg @ 42' FS. Cut 4-1/2" csg @ 46' FS. TOH cutter & 4' cut off pc 4-1/2" csg. TIH 4-1/2" RBP. Set RBP @ 2,058'. FC perfs fr/2,108' - 2,144'. Spot 10 gals sd @ RBP. Tg @ 46' FS. Ml 3" of 4-1/2" csg. TIH Logan 4-1/2" 5K external csg patch, 10' x 4-1/2", 10.5", J-55, LT&C csg & 1 jt 4-1/2", 10.5#, J-55, LT&C csg. Engage csg patch. PT csg to 1,000 psig for 10". Tst OK. MIRU welder. Cut & weld 4-1/2" bell nip. RDMO welder.

03/09/17: PT csg fr/2,058' - surf to 585 psig w/chart for 40". Press drop fr/585 - 570 psig in 30". Held 570 psig for 10". Thomas Vermersch w/NMOCD on loc & OK'd PT. Rev circ sd off RBP @ 2,058'. Rls & TOH RBP . TIH 2-3/8", 4.7#, J-55, 8rd, EUE tbg. SN @ 2,150'. EOT @ 2,181'. FC perfs fr/2,108' - 2,144'. Fill @ 2,265. PBTD @ 2,278'. TIH pmp, rods. Seat pump. GPA.