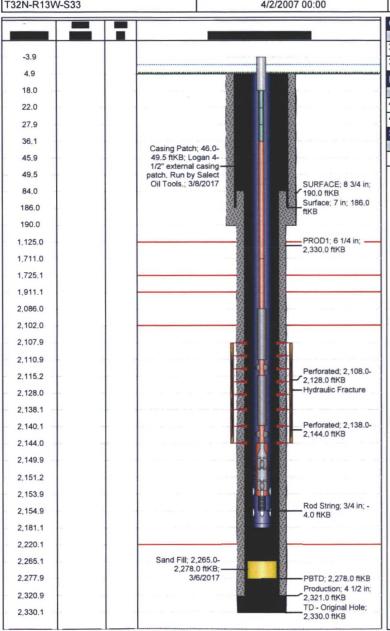

### **Downhole Well Profile - with Schematic**

Well Name: La Plata 33-02T

| API/UWI Accounting ID 68075                     |                                                                                                                | Permit Number                                                  |                                   | State/Province New Mexico                      |                 | San Juan |                             |                 |                 |            |
|-------------------------------------------------|----------------------------------------------------------------------------------------------------------------|----------------------------------------------------------------|-----------------------------------|------------------------------------------------|-----------------|----------|-----------------------------|-----------------|-----------------|------------|
| Location Spud Date T32N-R13W-S33 4/2/2007 00:00 |                                                                                                                | Original KB Elevation (ft) 5,945.00                            |                                   | Ground/Corrected Ground Elevation (ft) 5,940.0 |                 |          | KB-Ground Distance (ft) 5.0 |                 |                 |            |
| 10211-1(1011-000                                |                                                                                                                | 72/2007 00:00                                                  | Wellbares                         | 3,343.00                                       |                 | _        | 0,0                         | +0.00           |                 | 5.         |
|                                                 |                                                                                                                |                                                                | Wellbores Wellbore Name           | I                                              | Parent Wellbore |          |                             | Wellbore API/U  | JWI             |            |
|                                                 |                                                                                                                |                                                                | Original Hole                     |                                                | Original Hole   |          | 2                           | 300453348       |                 |            |
| -3.9                                            |                                                                                                                |                                                                | Start Depth (ftKB)                | 5.0                                            | Profile Type    |          |                             | Kick Off Depth  | (MD) (ftKB)     |            |
| 4.9                                             | Walland I                                                                                                      | 72                                                             | Section Des                       | 3.0                                            | Size (in)       |          | Act Top                     | o (ftKB)        | Act Btm (       | (ftKB)     |
| 18.0                                            |                                                                                                                |                                                                | SURFACE                           |                                                |                 | 8 3/4    |                             | 5.0             |                 | 19         |
| 22.0                                            |                                                                                                                |                                                                | PROD1                             |                                                |                 | 6 1/4    |                             | 190.0           |                 | 2,3        |
| 27.9                                            |                                                                                                                |                                                                | Zones                             |                                                |                 |          |                             |                 |                 |            |
| 36.1                                            |                                                                                                                | <b>2</b>                                                       | Zone Name Fruitland Coal          |                                                | Top (ftKB)      | 2,108.0  | Btm (                       | ftKB) 2,144.0   | Current S       | itatus     |
| 459                                             | asing Patch; 46.0-<br>19.5 ftKB; Logan 4-                                                                      | <b>1</b>                                                       |                                   |                                                |                 | 2,100.0  |                             | 2,144.0         | Active          |            |
| 1 1/                                            | /2" external casing                                                                                            | <b>6</b>                                                       | Casing Strings Csg Des            | Set Depth (ftK                                 | B)              | OD (in)  |                             | Wt/Len (lb/ft)  |                 | Grade      |
| 84.0                                            | Dil Tools.; 3/8/2017                                                                                           | SURFACE; 8 3/4 in;                                             | Surface                           | our popul (ini                                 | 186.0           | 00 (11)  | 7                           |                 | 20.00 J-55      | 3,1240     |
| 186.0                                           |                                                                                                                | Surface; 7 in; 186.0                                           | Production                        |                                                | 2,321.0         |          | 4 1/2                       |                 | 10.50 J-55      |            |
|                                                 |                                                                                                                | ftKB                                                           | Cement                            |                                                |                 |          |                             |                 |                 |            |
| 190.0                                           | take undang undang nakanan                                                                                     | 25 - 48000 - Trementes Adolfs (1960) - 100 co. of Light colors | Des                               |                                                |                 | Туре     |                             |                 | String          |            |
| 1,125.0                                         |                                                                                                                | PROD1; 6 1/4 in; ——<br>2,330,0 ftKB                            | Surface Casing Cement             |                                                | Casing          |          |                             | Surface, 18     |                 |            |
| 1,711.0                                         |                                                                                                                |                                                                | Production Casing Cement          |                                                | Casing          |          |                             | Production      | , 2,321.0ftKB   |            |
| 1,725.1                                         |                                                                                                                |                                                                | Tubing Strings Tubing Description |                                                | Run Date        |          |                             | Set Depth (ftK  | D/ .            |            |
| 1,911.1                                         |                                                                                                                |                                                                | Tubing - Production               |                                                | Run Date        | 3/9/2017 |                             | Set Depth (III. | 5)              | 2,1        |
| 2,086.0                                         |                                                                                                                |                                                                | Item Des                          | OD (in)                                        | Wt (lb/ft)      | Grade    | Jts                         | Len (ft)        | Top (ftKB)      | Btm (ftKB  |
| 2,102.0                                         |                                                                                                                |                                                                | Tubing                            | 2 3/8                                          | 2004 FM         | J-55     | 66                          | 2,144.99        | 5.0             | 2,1        |
| 2,107.9                                         |                                                                                                                |                                                                | Seat Nipple                       | 2 3/8                                          |                 |          | 1                           | 1.10            | 2,150.0         | 2,1        |
| 2,110.9                                         |                                                                                                                |                                                                | OEMA w/Weep Hole                  | 2 3/8                                          | 4.70            | J-55     | 1                           | 30.00           | 2,151.1         | 2,1        |
| 2,115.2                                         | 1 1 1 1 1 1 1 1 1 1 1 1 1 1 1 1 1 1 1                                                                          | Perforated; 2,108,0-<br>2,128.0 ftKB<br>Hydraulic Fracture     | Rod Strings                       |                                                |                 |          |                             | 10 16 0 00      |                 |            |
|                                                 | × ×                                                                                                            | 2,128.0 ftKB  Hydraulic Fracture                               | Rod Description Rod String        |                                                | Run Date        | 3/9/2017 |                             | Set Depth (ftK  | В)              | 2,1        |
| 2,128.0                                         |                                                                                                                | Thydracalle Fractore                                           | Item Des                          | OD (in)                                        | Wt (lb/ft)      | Grade    | Jts                         | Len (ft)        | Top (ftKB)      | Btm (ftKB) |
| 2,138.1                                         | na har a na cuna a Princia de Parria, des Albahas a colonidados de Parria de Parria de Parria de Parria de Par |                                                                | Polished Rod                      | 1 1/4                                          |                 |          | 1                           | 22.00           | -4.0            |            |
| 2,140.1                                         |                                                                                                                | Perforated; 2,138.0-<br>2,144.0 ftKB                           | Rod Sub                           | 3/4                                            |                 | D        | 1                           | 4.00            | 18.0            |            |
| 2,144.0                                         |                                                                                                                | V V                                                            | Rod Sub                           | 3/4                                            |                 | D        | 1                           | 6.00            | 22.0            |            |
| 2,149.9                                         | ő                                                                                                              |                                                                | Rod Sub                           | 3/4                                            |                 | D        | 1                           | 8.00            | 28.0            |            |
| 2,151.2                                         |                                                                                                                |                                                                | Sucker Rod                        | 3/4                                            |                 | С        | 67                          | 1,675.00        | 36.0            | 1,7        |
| 2,153.9                                         | § ) 🖁                                                                                                          |                                                                | Sucker Rod w/Molded Guides        | 3/4                                            | 1               | 96       | 15                          | 375.00          | 1,711.0         | 2,0        |
| 2.154.9                                         |                                                                                                                | Rod String; 3/4 in; -                                          | Sinker Bar                        | 1 1/4                                          | 1               | K        | 1                           | 25.00           | 2,086.0         | 2,1        |
| 2,181.1                                         |                                                                                                                | 4.0 TENB                                                       | Stabilizer Rod                    | 7/8                                            |                 | D        | 1                           | 4.00            | 2,111.0         | 2,1        |
| 2.220.1                                         |                                                                                                                | Ž                                                              | Sinker Bar                        | 1 1/4                                          |                 | K        | 1                           | 25.00           | 2,115.0         | 2,1        |
|                                                 | Sand Fill; 2,265,0-                                                                                            | ž.                                                             | Stabilizer Rod                    | 7/8                                            |                 | D        | 1                           | 4.00            | 2,140.0         | 2,1        |
|                                                 | 2,278.0 ftKB;                                                                                                  |                                                                | Rod Insert Pump                   | 1 1/2                                          |                 |          | 1                           | 10.00           | 2,144.0         | 2,1        |
| 2,277.9                                         | 3/6/2017                                                                                                       | PBTD; 2,278.0 ftKB<br>Production; 4 1/2 in;                    | Strainer Nipple                   |                                                |                 |          | 1                           | 1.00            | 2,154.0         | 2,1        |
| 2,320.9                                         |                                                                                                                | 2,321.0 ftKB<br>TD - Original Hole;<br>2,330.0 ftKB            |                                   |                                                |                 |          |                             |                 |                 |            |
| KTO Energy                                      | ARMARAN FIFTHER SAFE SAFE SAFE SAFE SAFE SAFE SAFE SAFE                                                        | ***************************************                        | Page 1/2                          |                                                |                 |          |                             |                 | Report Printed: | 3/24/201   |

#### **Downhole Well Profile - with Schematic**

Well Name: La Plata 33-02T

| API/UWI<br>30045334840000 | Accounting ID<br>68075   | Permit Number                       | State/Province New Mexico                       | County<br>San Juan           |
|---------------------------|--------------------------|-------------------------------------|-------------------------------------------------|------------------------------|
| Location<br>T32N-R13W-S33 | Spud Date 4/2/2007 00:00 | Original KB Elevation (ft) 5,945.00 | Ground/Corrected Ground Elevation (ft) 5,940.00 | KB-Ground Distance (ft) 5.00 |

Page 2/2

| ٦ | Other In Hole |              |         |            |            |
|---|---------------|--------------|---------|------------|------------|
|   | Run Date      | Des          | OD (in) | Top (ftKB) | Btm (ftKB) |
| ٦ | 3/6/2017      | Sand Fill    | 3 7/8   | 2,265.0    | 2,278.0    |
| - | 3/8/2017      | Casing Patch | 5 3/4   | 46.0       | 49.5       |

| Perforations |            |            |                               | 4-1 |
|--------------|------------|------------|-------------------------------|-----|
| Date         | Top (ftKB) | Btm (ftKB) | Zone                          |     |
| 4/15/2007    | 2,108.0    | 2,128.0    | Fruitland Coal, Original Hole |     |
| 4/15/2007    | 2,138.0    | 2,144.0    | Fruitland Coal, Original Hole |     |