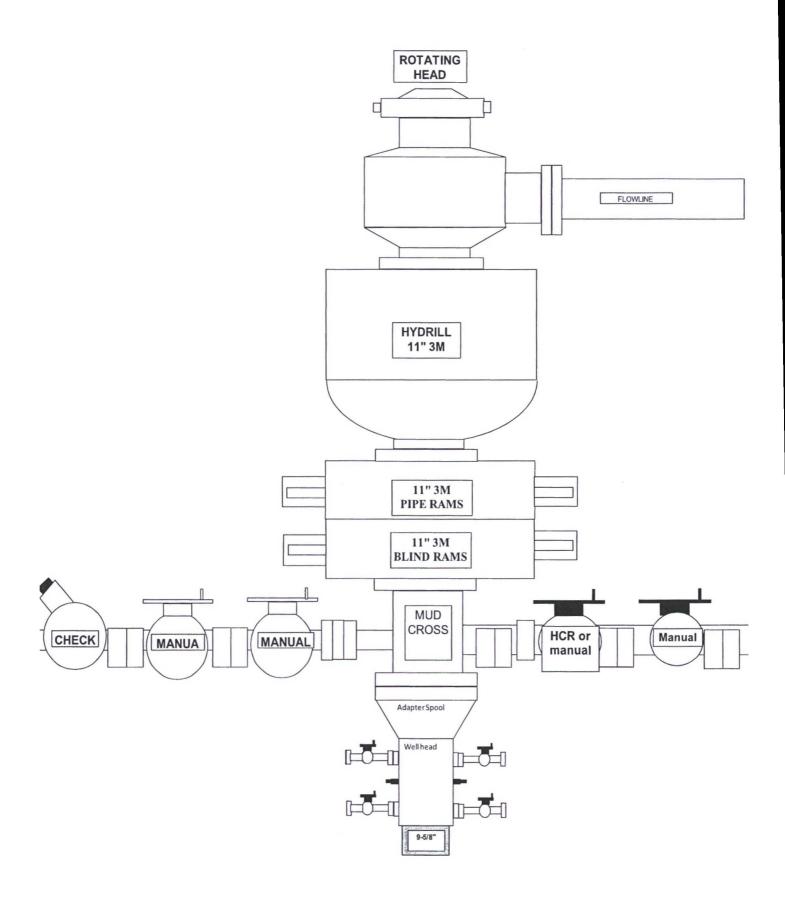

#### **B. BOP TESTING:**

While drill pipe is in use, the pipe rams and the blind rams will be function tested once each trip. The BOPE will be tested to 2,000 psi (High) for 10 minutes and the annular tested to 1,500 psi for 10 minutes. Pressure test surface casing to 1,500 psi for 30 minutes and intermediate casing to 1,500 psi for 30 minutes. Utilize a BOPE Testing Unit with a recording chart and appropriate test plug for testing. All tests and inspections will be recorded in the tour book as to time and results.