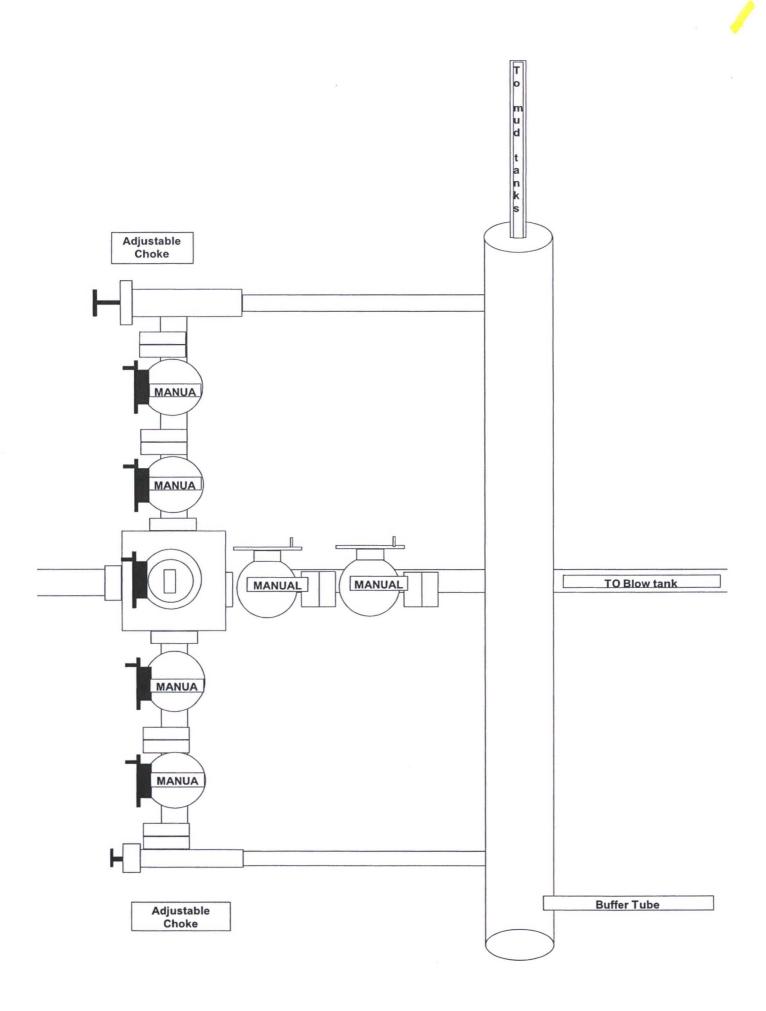

#### **B. BOP TESTING:**

While drill pipe is in use, the pipe rams and the blind rams will be function tested once each trip. The BOPE will be tested to 2,000 psi (High) for 10 minutes and the annular tested to 1,500 psi for 10 minutes. Pressure test surface casing to 1,500 psi for 30 minutes and intermediate casing to 1,500 psi for 30 minutes. Utilize a BOPE Testing Unit with a recording chart and appropriate test plug for testing. All tests and inspections will be recorded in the tour book as to time and results.