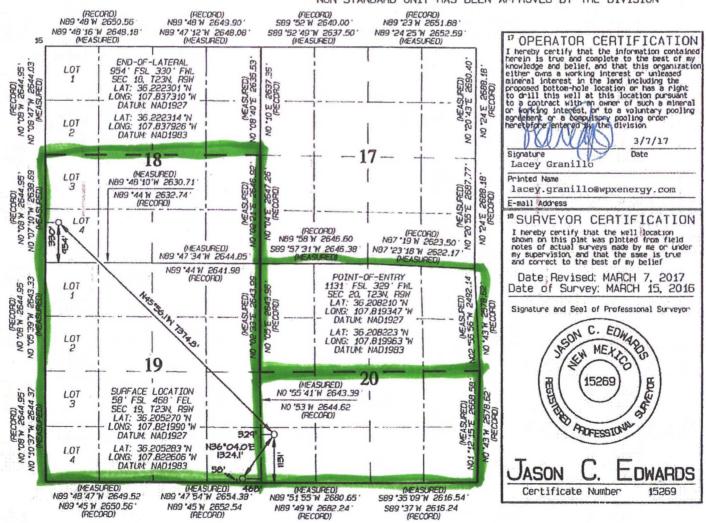

Section 20

State of New Mexico Energy, Minerals & Natural Resources Department Form C-102 Revised August 1, 2011

Submit one copy to Appropriate District Office

OIL CONSERVATION DIVISION 1220 South St. Francis Drive Santa Fe, NM 87505

AMENDED REPORT

#### WELL LOCATION AND ACREAGE DEDICATION PLAT 'API Number Pool Code 30-045-35839 97232 BASIN MANCOS GAS POOL Property Code Property Name Well Number 316144 781H Limbet Elevation OGRID No. \*Operator Name WPX ENERGY PRODUCTION, LLC 120782 6564 10 Surface Location U oc lot oo Sect ion Toanshin Lat Tan Feet from the County Ranne terth/South line Feat from the Fast Nest 1Ine P 19 **53N** 9W 58 SOUTH 468 EAST SAN JUAN 11 Bottom Hole Location If Different From Surface U or lot co Sect ion Township Lot Ion Feet from the Horth/South Tine Feet from the East/West line County 330 M 18 NES 9W 954 SOUTH WEST SAN JUAN Dunt or Infill Consolidation Code th Order No. Dedicated 5/2 -Section 18 R-14084 Entire Section 19 1278.86

NO ALLOWABLE WILL BE ASSIGNED TO THIS COMPLETION UNTIL ALL INTERESTS HAVE BEEN CONSOLIDATED OR A NON-STANDARD UNIT HAS BEEN APPROVED BY THE DIVISION