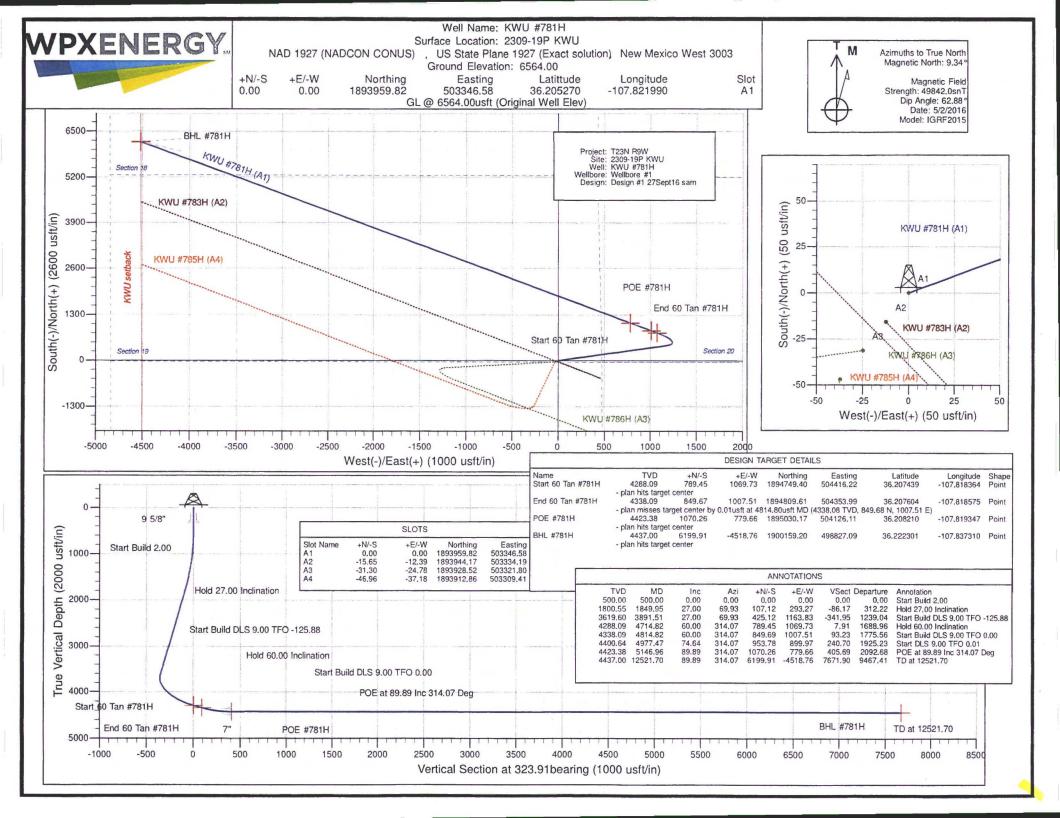

## **WPX Energy**

T23N R9W 2309-19P KWU KWU #781H - Slot A1

Wellbore #1

Plan: Design #1 27Sept16 sam

## **Standard Planning Report**

27 September, 2016

#### Planning Report

COMPASS Database: **WPX Energy** Company: Project: **T23N R9W** 2309-19P KWU Site: Well KWU #781H Wellbore: Wellbore #1 Design: Design #1 27Sept16 sam

Local Co-ordinate Reference: TVD Reference: MD Reference: North Reference: Survey Calculation Method:

Well KWU #781H (A1) - Slot A1 GL @ 6564,00usft (Original Well Elev) GL @ 6564.00usft (Original Well Elev) True

Minimum Curvature

Project

**T23N R9W** 

Map System:

US State Plane 1927 (Exact solution)

System Datum:

Mean Sea Level

Geo Datum: Map Zone:

Site

NAD 1927 (NADCON CONUS)

New Mexico West 3003

2309-19P KWU

Site Position: From:

Мар

Northing: Easting:

1,893,959.82 usft 503,346.58 usft

Latitude: Longitude:

36.205270

Position Uncertainty:

Slot Radius:

13.200 in

**Grid Convergence:** 

-107.821990 0.01

Well

KWU #781H - Slot A1

Well Position +N/-S +E/-W 0.00 usft 0.00 usft

Northing: Easting:

1,893,959.82 usft 503,346,58 usft

Latitude: Longitude:

36.205270 -107.821990

**Position Uncertainty** 

0.00 usft

0.00 usft

Wellhead Elevation:

5/2/2016

0.00 usft

9.34

Ground Level:

6,564,00 usft

Wellbore #1 Wellbore

Magnetics **Model Name IGRF2015**  Sample Date

Declination (°)

Dip Angle (°)

62.88

Field Strength (nT)

49,842

Design Design #1 27Sept16 sam

**Audit Notes:** 

Version:

Phase:

PLAN

Tie On Depth:

0.00

Vertical Section:

Depth From (TVD) (usft)

0.00

+N/-S (usft) 0.00

+FLW (usft) 0.00

Direction (bearing)

323.91

Plan Sections Measured Vertical Build Dogleg Turn Depth Inclination Azimuth Depth +N/-S +E/-W Rate Rate Rate TFO (usft) (bearing) (usft) (°/100usft) (°/100usft) (°/100usft) (°) (usft) (usft) (°) **Target** 0.00 0.00 0.00 0.00 0.00 0.00 0.00 0.00 0.00 0.00 500.00 0.00 0.00 500.00 0.00 0.00 0.00 0.00 0.00 0.00 69.93 1,849.95 27.00 1,800.55 107.12 293.27 2.00 2.00 0.00 69.93 3,891.51 27.00 69.93 3.619.60 425.12 1,163.83 0.00 0.00 0.00 0.00 4,714.82 60.00 314.07 4.288.09 789.45 1.069.73 9.00 4.01 -14.07 -125.88 Start 60 Tan #781H 314.07 0.00 End 60 Tan #781H 4,814.82 60.00 4,338.09 849.69 1,007.51 0.00 0.00 0.00 314.07 9.00 4,977.47 74.64 4,400.64 953.78 899.97 9.00 0.00 5,146.96 89.89 314.07 779.66 0.01 POE #781H 4,423.38 1,070.26 9.00 9.00 0.00 12,521.70 89.89 314.07 4,437.00 6,199.91 -4,518.77 0.00 0.00 0.00 0.00 BHL #781H