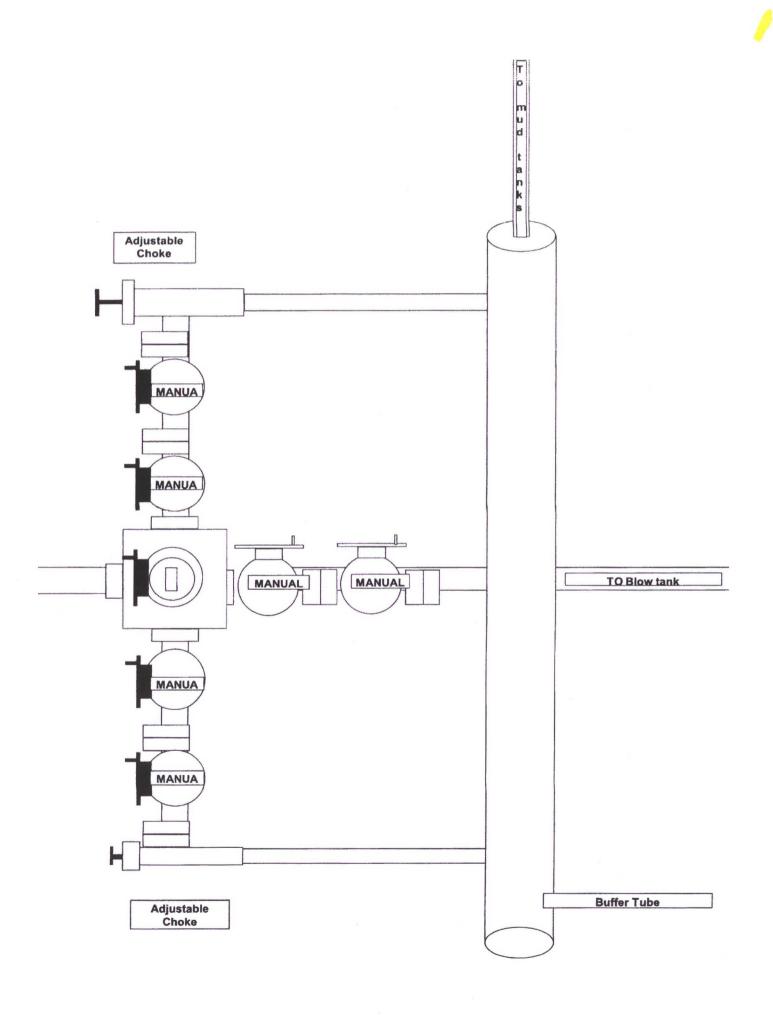

| S                                                                                                                                                                                                                                                                    |
|----------------------------------------------------------------------------------------------------------------------------------------------------------------------------------------------------------------------------------------------------------------------|
| Operator Signature Date: 11-3-10 Well information: Operator Well Name and Number Wybros Club #                                                                                                                                                                       |
| API#30.045-35843, Section 2, Township 30, N,S, Range EW                                                                                                                                                                                                              |
| Conditions of Approval: (See the below checked and handwritten conditions)  Notify Aztec OCD 24hrs prior to casing & cement.                                                                                                                                         |
| Hold C-104 for directional survey & "As Drilled" Plat                                                                                                                                                                                                                |
| Hold C-104 for NSL, NSP, DHC                                                                                                                                                                                                                                         |
| <ul> <li>Spacing rule violation. Operator must follow up with change of status notification on other well<br/>to be shut in or abandoned</li> </ul>                                                                                                                  |
| <ul> <li>Regarding the use of a pit, closed loop system or below grade tank, the operator must comply<br/>with the following as applicable:</li> </ul>                                                                                                               |
| <ul> <li>A pit requires a complete C-144 be submitted and approved prior to the construction or<br/>use of the pit, pursuant to 19.15.17.8.A</li> </ul>                                                                                                              |
| <ul> <li>A closed loop system requires notification prior to use, pursuant to 19.15.17.9.A</li> </ul>                                                                                                                                                                |
| <ul> <li>A below grade tank requires a registration be filed prior to the construction or use of the<br/>below grade tank, pursuant to 19.15.17.8.C</li> </ul>                                                                                                       |
| Once the well is spud, to prevent ground water contamination through whole or partial conduits from the surface, the operator shall drill without interruption through the fresh water zone or zones and shall immediately set in cement the water protection string |
| O Submit Gas Capture Plan form prior to spudding or initiating recompletion operations                                                                                                                                                                               |
| Regarding Hydraulic Fracturing, review EPA Underground Injection Control Guidance 84                                                                                                                                                                                 |
| Oil base muds are not to be used until fresh water zones are cased and cemented providing isolation from the oil or diesel. This includes synthetic oils. Oil based mud, drilling fluids and solids must be contained in a steel closed loop system.                 |
| Well-bore communication is regulated under 19.15.29 NMAC. This requires well-bore Communication to be reported in accordance with 19.15.29.8.                                                                                                                        |
| Charletter 4-24-20/7                                                                                                                                                                                                                                                 |
| NMOCD Approved by Signature Date                                                                                                                                                                                                                                     |
| 1220 South St. Francis Drive • Santa Fe, New Mexico 87505                                                                                                                                                                                                            |