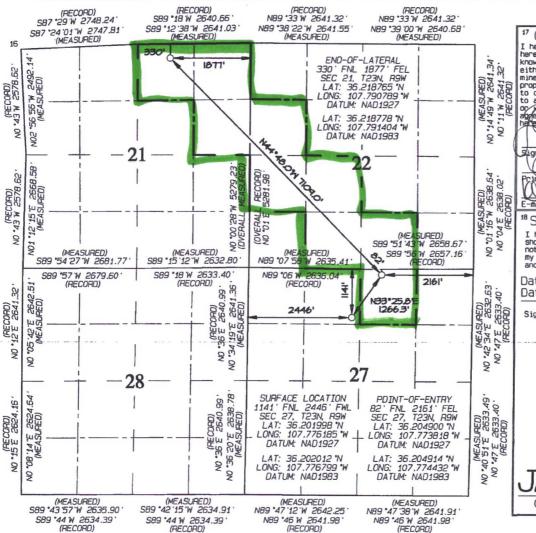

| S                                                                                                                                                                                                                                                                    |
|----------------------------------------------------------------------------------------------------------------------------------------------------------------------------------------------------------------------------------------------------------------------|
| Operator Signature Date: 11-3-10 Well information: Operator Well Name and Number Wybros Club #                                                                                                                                                                       |
| API#30.045-35843, Section 2, Township 30, N,S, Range EW                                                                                                                                                                                                              |
| Conditions of Approval: (See the below checked and handwritten conditions)  Notify Aztec OCD 24hrs prior to casing & cement.                                                                                                                                         |
| Hold C-104 for directional survey & "As Drilled" Plat                                                                                                                                                                                                                |
| Hold C-104 for NSL, NSP, DHC                                                                                                                                                                                                                                         |
| <ul> <li>Spacing rule violation. Operator must follow up with change of status notification on other well<br/>to be shut in or abandoned</li> </ul>                                                                                                                  |
| <ul> <li>Regarding the use of a pit, closed loop system or below grade tank, the operator must comply<br/>with the following as applicable:</li> </ul>                                                                                                               |
| <ul> <li>A pit requires a complete C-144 be submitted and approved prior to the construction or<br/>use of the pit, pursuant to 19.15.17.8.A</li> </ul>                                                                                                              |
| <ul> <li>A closed loop system requires notification prior to use, pursuant to 19.15.17.9.A</li> </ul>                                                                                                                                                                |
| <ul> <li>A below grade tank requires a registration be filed prior to the construction or use of the<br/>below grade tank, pursuant to 19.15.17.8.C</li> </ul>                                                                                                       |
| Once the well is spud, to prevent ground water contamination through whole or partial conduits from the surface, the operator shall drill without interruption through the fresh water zone or zones and shall immediately set in cement the water protection string |
| O Submit Gas Capture Plan form prior to spudding or initiating recompletion operations                                                                                                                                                                               |
| Regarding Hydraulic Fracturing, review EPA Underground Injection Control Guidance 84                                                                                                                                                                                 |
| Oil base muds are not to be used until fresh water zones are cased and cemented providing isolation from the oil or diesel. This includes synthetic oils. Oil based mud, drilling fluids and solids must be contained in a steel closed loop system.                 |
| Well-bore communication is regulated under 19.15.29 NMAC. This requires well-bore Communication to be reported in accordance with 19.15.29.8.                                                                                                                        |
| Charletter 4-24-20/7                                                                                                                                                                                                                                                 |
| NMOCD Approved by Signature Date                                                                                                                                                                                                                                     |
| 1220 South St. Francis Drive • Santa Fe, New Mexico 87505                                                                                                                                                                                                            |