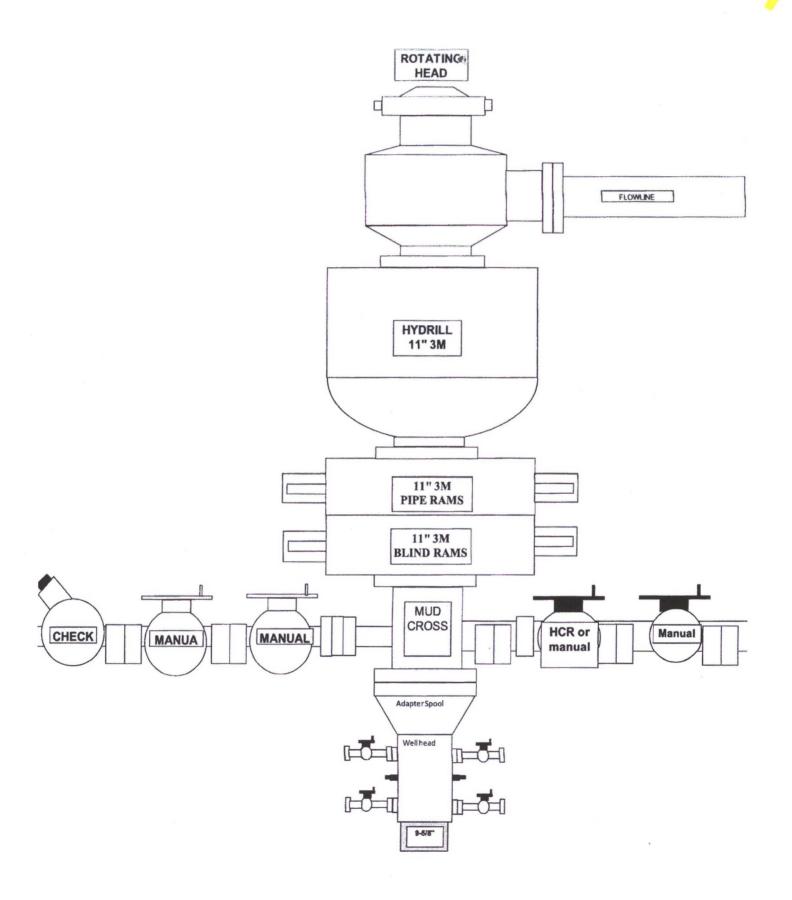

| S                                                                                                                                                                                                                                                                    |
|----------------------------------------------------------------------------------------------------------------------------------------------------------------------------------------------------------------------------------------------------------------------|
| Operator Signature Date: 11-3-10 Well information: Operator Well Name and Number Wybros Club #                                                                                                                                                                       |
| API#30.045-35843, Section 2, Township 30, N,S, Range EW                                                                                                                                                                                                              |
| Conditions of Approval: (See the below checked and handwritten conditions)  Notify Aztec OCD 24hrs prior to casing & cement.                                                                                                                                         |
| Hold C-104 for directional survey & "As Drilled" Plat                                                                                                                                                                                                                |
| Hold C-104 for NSL, NSP, DHC                                                                                                                                                                                                                                         |
| <ul> <li>Spacing rule violation. Operator must follow up with change of status notification on other well<br/>to be shut in or abandoned</li> </ul>                                                                                                                  |
| <ul> <li>Regarding the use of a pit, closed loop system or below grade tank, the operator must comply<br/>with the following as applicable:</li> </ul>                                                                                                               |
| <ul> <li>A pit requires a complete C-144 be submitted and approved prior to the construction or<br/>use of the pit, pursuant to 19.15.17.8.A</li> </ul>                                                                                                              |
| <ul> <li>A closed loop system requires notification prior to use, pursuant to 19.15.17.9.A</li> </ul>                                                                                                                                                                |
| <ul> <li>A below grade tank requires a registration be filed prior to the construction or use of the<br/>below grade tank, pursuant to 19.15.17.8.C</li> </ul>                                                                                                       |
| Once the well is spud, to prevent ground water contamination through whole or partial conduits from the surface, the operator shall drill without interruption through the fresh water zone or zones and shall immediately set in cement the water protection string |
| O Submit Gas Capture Plan form prior to spudding or initiating recompletion operations                                                                                                                                                                               |
| Regarding Hydraulic Fracturing, review EPA Underground Injection Control Guidance 84                                                                                                                                                                                 |
| Oil base muds are not to be used until fresh water zones are cased and cemented providing isolation from the oil or diesel. This includes synthetic oils. Oil based mud, drilling fluids and solids must be contained in a steel closed loop system.                 |
| Well-bore communication is regulated under 19.15.29 NMAC. This requires well-bore Communication to be reported in accordance with 19.15.29.8.                                                                                                                        |
| Charletter 4-24-20/7                                                                                                                                                                                                                                                 |
| NMOCD Approved by Signature Date                                                                                                                                                                                                                                     |
| 1220 South St. Francis Drive • Santa Fe, New Mexico 87505                                                                                                                                                                                                            |