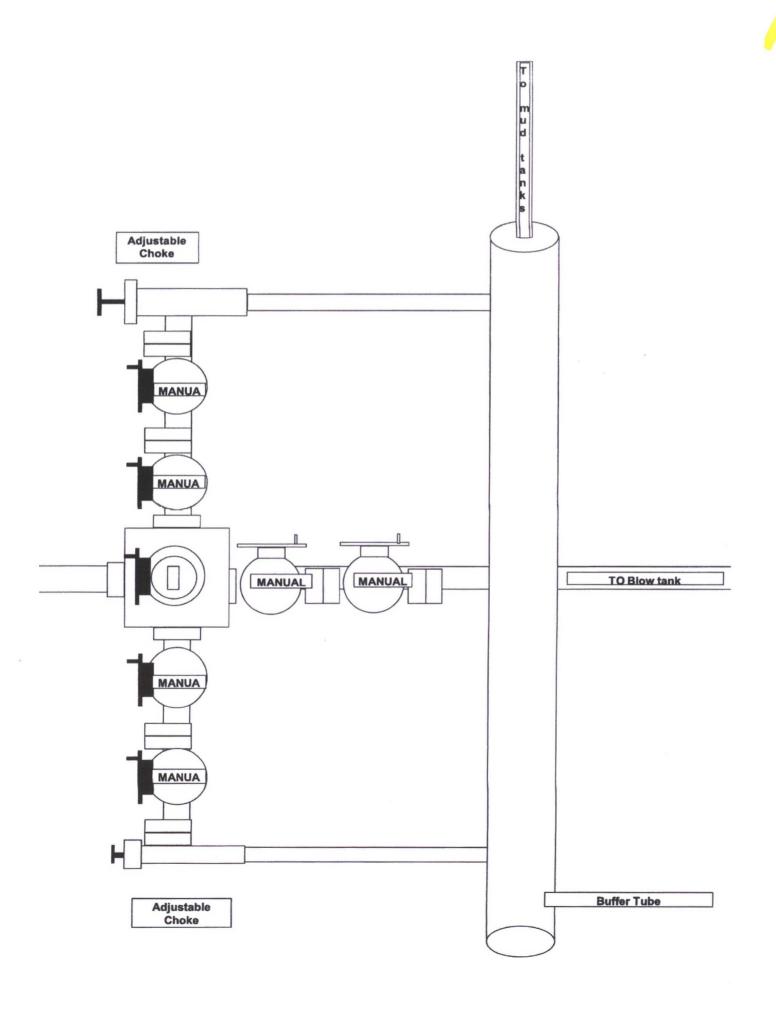

#### **B. BOP TESTING:**

While drill pipe is in use, the pipe rams and the blind rams will be function tested once each trip. The BOPE will be tested to 2,000 psi (High) for 10 minutes and the annular tested to 1,500 psi for 10 minutes. Pressure test surface casing to 1,500 psi for 30 minutes and intermediate casing to 1,500 psi for 30 minutes. Utilize a BOPE Testing Unit with a recording chart and appropriate test plug for testing. All tests and inspections will be recorded in the tour book as to time and results.