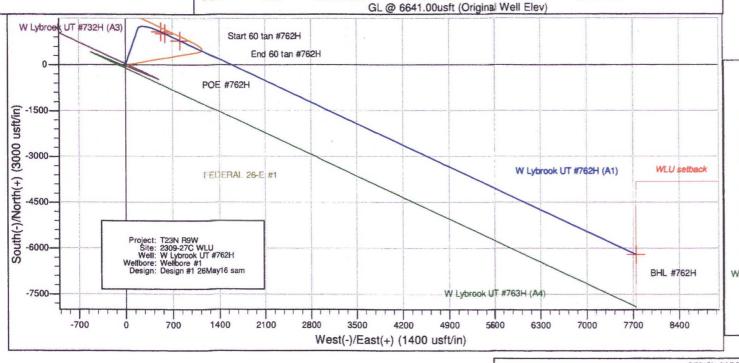

# **WPX** Energy

T23N R9W 2309-27C WLU W Lybrook UT #762H - Slot A1

Wellbore #1

Plan: Design #1 26May16 sam

# **Standard Planning Report**

31 May, 2016