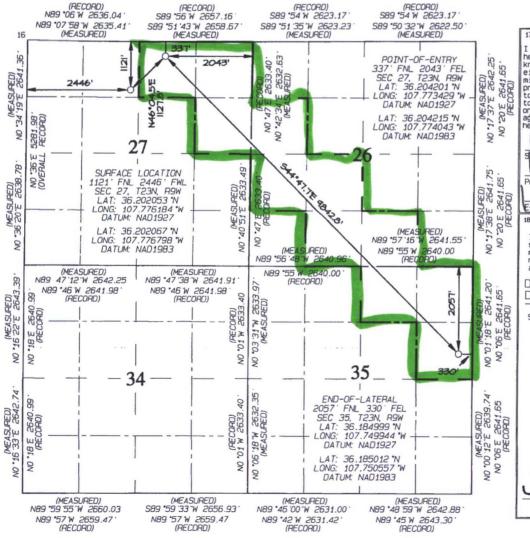

## OIL CONSERVATION DIVISION 1220 South St. Francis Drive Santa Fe. NM 87505

WELL LOCATION AND ACREAGE DEDICATION PLAT API Number Pool Name Pool Code LYBROOK MANCOS W 30-045-35844 Property Code Well Number Property Name 315250 W LYBROOK UNIT 762H OGRID No. Elevation \*Operator Name WPX ENERGY PRODUCTION, LLC 120782 6641 <sup>10</sup> Surface Location Feet from the North/South line County Section Lot Idn Feet from the East/West line C 27 23N 9W 1121 NORTH 2446 WEST SAN JUAN <sup>11</sup> Bottom Hole Location If Different From Surface UL or lot no North/South line County Sect ior Feet from the Feet from the Township East/West line 23N 35 9W EAST H 2057 NORTH 330 SAN JUAN Dedicated 440.00 <sup>15</sup> Order No. 13 Joint or Infill 14 Consolidation Code SW/4 NW/4. N/2 SW/4 R-14051 - 12.807.24 Acres SE/4 SW/4, SW/4 SE/4 - Section 26 N/2 NE/4, SE/4 NE/4 - Section 27 N/2 NE/4. SE/4 NE/4 -Section

NO ALLOWABLE WILL BE ASSIGNED TO THIS COMPLETION UNTIL ALL INTERESTS HAVE BEEN CONSOLIDATED OR A NON-STANDARD UNIT HAS BEEN APPROVED BY THE DIVISION

OPERATOR CERTIFICATION "OPERATOR CERTIFICATION
I hereby certify that the information contained
herein is true and complete to the best of my
knowledge and belief, and that this organization
either owns a working interest or unleased
mineral interest in the land including the
proposed bottom-hole location or has a right
to drill this well at this location pursuant
to a contract with an owner of such a mineral
or working interest, or to a voluntary pooling
agreement or a confusion proter
hereofordements by the division. SURVEYOR CERTIFICATION I hereby certify that the well location shown on this plat was plotted from field notes of actual surveys made by me or und my supervision, and that the same is true and correct to the best of my belief Date Revised: OCTOBER 26, 2016 Date of Survey: MARCH 10, 2016 Signature and Seal of Professional Surveyor EDWARDS JASON C. MEXICO EW REGISTER 15269 200 SAME ADOFESSIONAL. **DWARDS** 15269 Certificate Number

Surface:

**SH Location:** 

NENW Sec 27 23N-09W

Elevation: 6641' GR

**BH Location:** 

SENE Sec 35 23N-09W

Minerals:

Measured Depth: 15,044.75