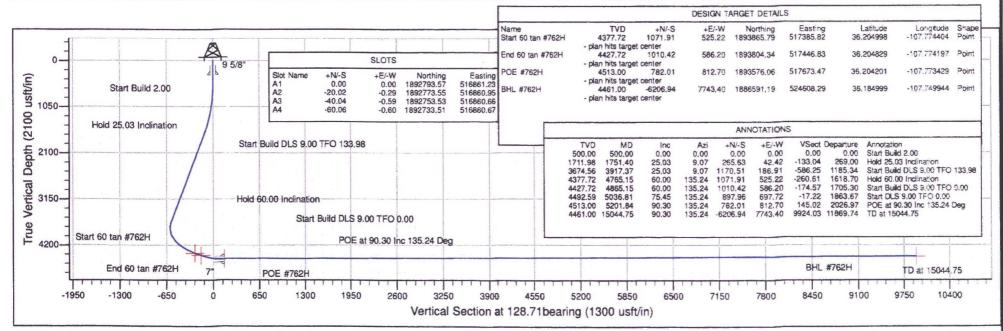

#### A. FORMATION TOPS: (GR)

| THE POST OF THE PERSON OF THE |          |          |               |           |          |
|-------------------------------------------------------------------------------------------------------------------------------------------------------------------------------------------------------------------------------------------------------------------------------------------------------------------------------------------------------------------------------------------------------------------------------------------------------------------------------------------------------------------------------------------------------------------------------------------------------------------------------------------------------------------------------------------------------------------------------------------------------------------------------------------------------------------------------------------------------------------------------------------------------------------------------------------------------------------------------------------------------------------------------------------------------------------------------------------------------------------------------------------------------------------------------------------------------------------------------------------------------------------------------------------------------------------------------------------------------------------------------------------------------------------------------------------------------------------------------------------------------------------------------------------------------------------------------------------------------------------------------------------------------------------------------------------------------------------------------------------------------------------------------------------------------------------------------------------------------------------------------------------------------------------------------------------------------------------------------------------------------------------------------------------------------------------------------------------------------------------------------|----------|----------|---------------|-----------|----------|
| NAME                                                                                                                                                                                                                                                                                                                                                                                                                                                                                                                                                                                                                                                                                                                                                                                                                                                                                                                                                                                                                                                                                                                                                                                                                                                                                                                                                                                                                                                                                                                                                                                                                                                                                                                                                                                                                                                                                                                                                                                                                                                                                                                          | MD       | TVD      | NAME          | MD        | TVD      |
| OJO ALAMO                                                                                                                                                                                                                                                                                                                                                                                                                                                                                                                                                                                                                                                                                                                                                                                                                                                                                                                                                                                                                                                                                                                                                                                                                                                                                                                                                                                                                                                                                                                                                                                                                                                                                                                                                                                                                                                                                                                                                                                                                                                                                                                     | 193.00   | 193.00   | POINT LOOKOUT | 3,460.00  | 3,260.00 |
| KIRTLAND                                                                                                                                                                                                                                                                                                                                                                                                                                                                                                                                                                                                                                                                                                                                                                                                                                                                                                                                                                                                                                                                                                                                                                                                                                                                                                                                                                                                                                                                                                                                                                                                                                                                                                                                                                                                                                                                                                                                                                                                                                                                                                                      | 355.00   | 355.00   | MANCOS        | 3,653.00  | 3,435.00 |
| PICTURED CLIFFS                                                                                                                                                                                                                                                                                                                                                                                                                                                                                                                                                                                                                                                                                                                                                                                                                                                                                                                                                                                                                                                                                                                                                                                                                                                                                                                                                                                                                                                                                                                                                                                                                                                                                                                                                                                                                                                                                                                                                                                                                                                                                                               | 925.00   | 923.00   | GALLUP        | 4,025.00  | 3,774.00 |
| LEWIS                                                                                                                                                                                                                                                                                                                                                                                                                                                                                                                                                                                                                                                                                                                                                                                                                                                                                                                                                                                                                                                                                                                                                                                                                                                                                                                                                                                                                                                                                                                                                                                                                                                                                                                                                                                                                                                                                                                                                                                                                                                                                                                         | 1,010.00 | 1,007.00 | KICKOFF POINT | 3,917.37  | 3,674.57 |
| CHACRA                                                                                                                                                                                                                                                                                                                                                                                                                                                                                                                                                                                                                                                                                                                                                                                                                                                                                                                                                                                                                                                                                                                                                                                                                                                                                                                                                                                                                                                                                                                                                                                                                                                                                                                                                                                                                                                                                                                                                                                                                                                                                                                        | 1,232.00 | 1,224.00 | TOP TARGET    | 5,092.00  | 4,504.00 |
| CLIFF HOUSE                                                                                                                                                                                                                                                                                                                                                                                                                                                                                                                                                                                                                                                                                                                                                                                                                                                                                                                                                                                                                                                                                                                                                                                                                                                                                                                                                                                                                                                                                                                                                                                                                                                                                                                                                                                                                                                                                                                                                                                                                                                                                                                   | 2,435.00 | 2,331.00 | LANDING POINT | 5,201.84  | 4,513.00 |
| MENEFEE                                                                                                                                                                                                                                                                                                                                                                                                                                                                                                                                                                                                                                                                                                                                                                                                                                                                                                                                                                                                                                                                                                                                                                                                                                                                                                                                                                                                                                                                                                                                                                                                                                                                                                                                                                                                                                                                                                                                                                                                                                                                                                                       | 2,453.00 | 2,348.00 | BASE TARGET   | 5,201.84  | 4,513.00 |
|                                                                                                                                                                                                                                                                                                                                                                                                                                                                                                                                                                                                                                                                                                                                                                                                                                                                                                                                                                                                                                                                                                                                                                                                                                                                                                                                                                                                                                                                                                                                                                                                                                                                                                                                                                                                                                                                                                                                                                                                                                                                                                                               |          |          | TD            | 15,044.75 | 4,461.00 |

# **WPX** Energy

T23N R9W 2309-27C WLU W Lybrook UT #762H - Slot A1

Wellbore #1

Plan: Design #1 26May16 sam

# **Standard Planning Report**

31 May, 2016