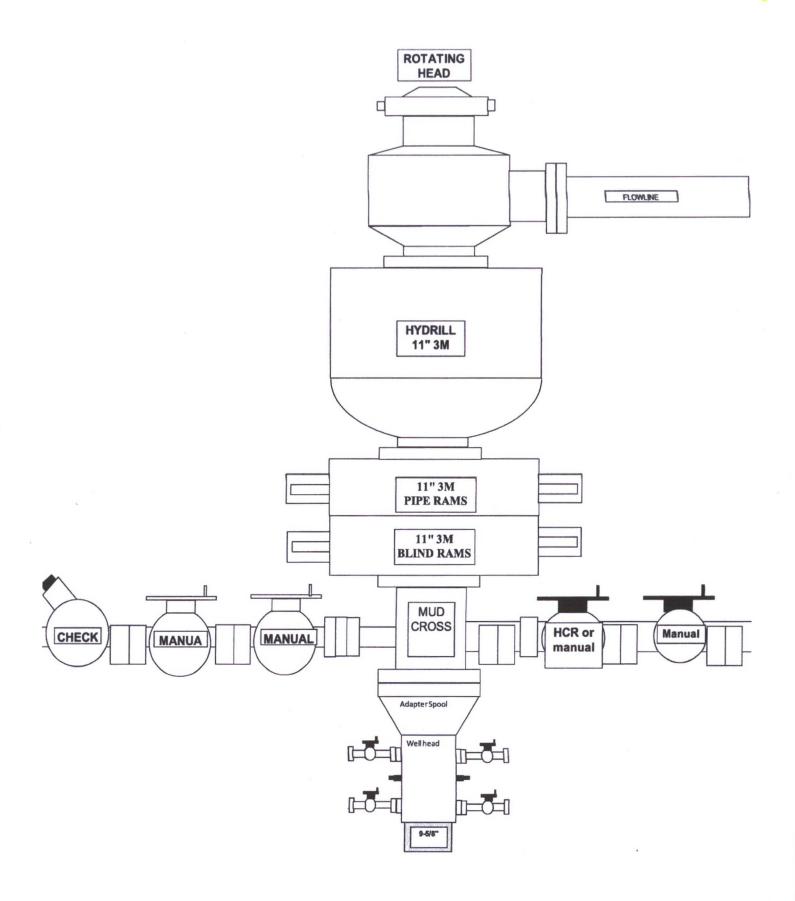

#### **B. BOP TESTING:**

While drill pipe is in use, the pipe rams and the blind rams will be function tested once each trip. The BOPE will be tested to 2,000 psi (High) for 10 minutes and the annular tested to 1,500 psi for 10 minutes. Pressure test surface casing to 1,500 psi for 30 minutes and intermediate casing to 1,500 psi for 30 minutes. Utilize a BOPE Testing Unit with a recording chart and appropriate test plug for testing. All tests and inspections will be recorded in the tour book as to time and results.