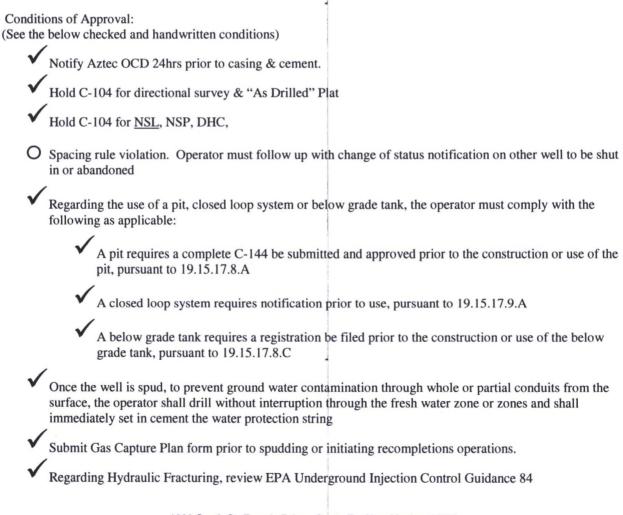

| - |                                                                                                                 |
|---|-----------------------------------------------------------------------------------------------------------------|
| V | Oil base muds are not to be used until fresh water zones are cased and cemented providing isolation from        |
|   | the oil or diesel. This includes synthetic oils. Oil based mud, drilling fluids and solids must be contained in |
|   | a steel closed loop system.                                                                                     |

Well-bore communication is regulated under 19.15.29 NMAC. This requires well-bore Communication to be reported in accordance with 19.15.29.8.

Comply with current regulations at time of spud
Prior to production operator needs to be in compliance with RULE 19.15.5.9