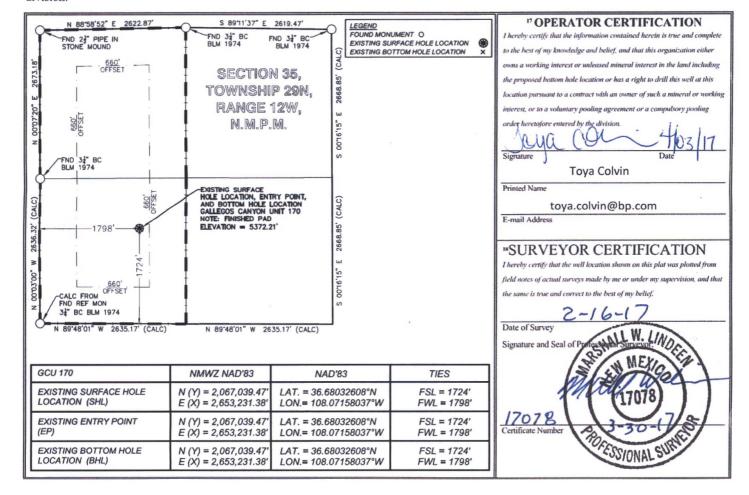

## WELL LOCATION AND ACREAGE DEDICATION PLAT

| API Number                                             |         |                               |             | <sup>2</sup> Pool Code |                                       | <sup>3</sup> Pool Name       |               |         |                                |                                 |  |
|--------------------------------------------------------|---------|-------------------------------|-------------|------------------------|---------------------------------------|------------------------------|---------------|---------|--------------------------------|---------------------------------|--|
| 30-045-07658                                           |         |                               |             | 71599 Basin Dakota     |                                       |                              |               | kota    |                                |                                 |  |
| Property 0<br>00057                                    |         |                               |             |                        | <sup>5</sup> Property<br>Gallegos Can |                              |               |         |                                | <sup>6</sup> Well Number<br>170 |  |
| <sup>7</sup> OGRID 1                                   |         | " Operato<br>BP America Produ |             |                        |                                       | ator Name<br>duction Company |               |         | <sup>9</sup> Elevation<br>5372 |                                 |  |
|                                                        | -       |                               |             |                        | " Surface                             | Location                     |               |         |                                |                                 |  |
| UL or lot no.                                          | Section | Township                      | Range       | Lot Idn                | Feet from the                         | North/South line             | Feet from the | East/We | st line                        | County                          |  |
| K                                                      | 35      | 29N                           | 12W         |                        | 1724                                  | South                        | 1798          | West    |                                | San Juan                        |  |
|                                                        |         |                               | " Bo        | ttom Hole              | Location I                            | Different From               | n Surface     |         |                                |                                 |  |
| UL or lot no.                                          | Section | Township                      | Range       | Lot Idn                | Feet from the                         | North/South line             | Feet from the | East/We | st line                        | County                          |  |
| <sup>2</sup> Dedicated Acres<br>320.00<br>W/2 - SEC. 3 |         | at or Infill 14 Co            | nsolidation | Code 15 Ord            | ler No.                               |                              |               |         |                                |                                 |  |