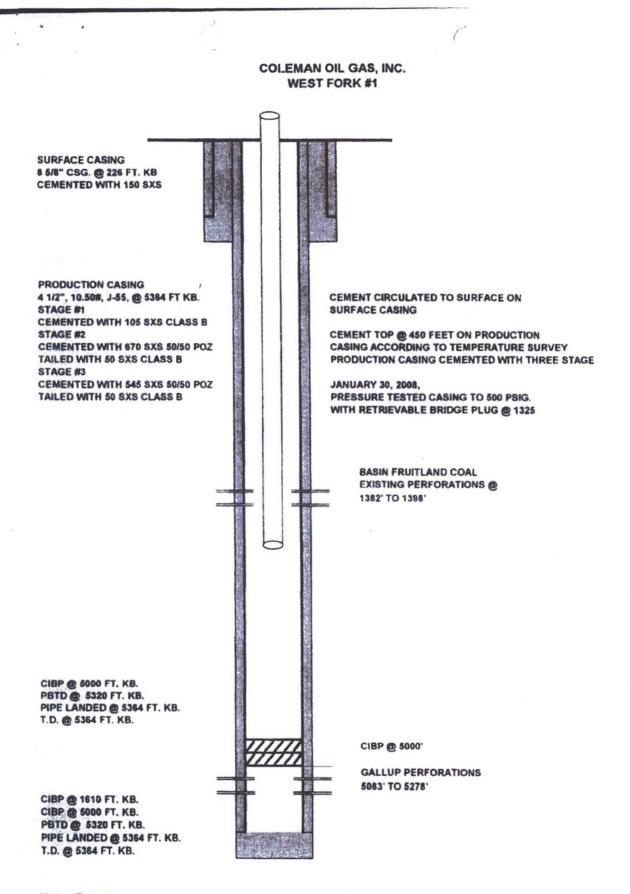

## <u>Workover Procedure</u> <u>Production Test Gallegos Gallup</u>

Wednesday, November 02, 2016

Well: SL Location: West Fork #1 940' FNL & 1560' FWL (NENW) Sec 14, T26N, R12W, NMPM San Juan County, New Mexico 
 Field:
 Basin Fruitland Coal

 Elevation:
 6187' RKB

 6173' GL

 Lease:
 NM 33015

 API#:
 30-045-25632

Fruitland Coal Perforations: 1382-1398 Cast Iron Bridge Plug at 5000 FT KB Gallup Perforations: 5082-5278 Original PBTD at 5333 FT KB

Procedure: (Note: This procedure will be adjusted on site based upon actual conditions)

- 1. Review and Comply with Regulatory Requirements.
- 2. Check and Test Rig Anchors.
- 3. MIRU Well Service Rig and Equipment.
- 4. POOH with Rods & Pump.
- 5. Nipple up BOP equipment. Function Test BOP.
- 6. POOH with Tubing, Tally Tubing.
- 7. RIH with 3 3/4" Bit, 3 1/8" Drill Collars and 2 3/8 Tubing.
- 8. Drill out Bridge Plugs and clean out to PBTD.
- 9. RIH with Production Packer on 2 3/8" tubing.
- 10. Set Production Packer @ ± 4220 FT KB with bottom of tubing @ ± 5280 FT KB.
- 11. Production Test Gallup Perforations.
- 12. Rig down monitor for economic viability.