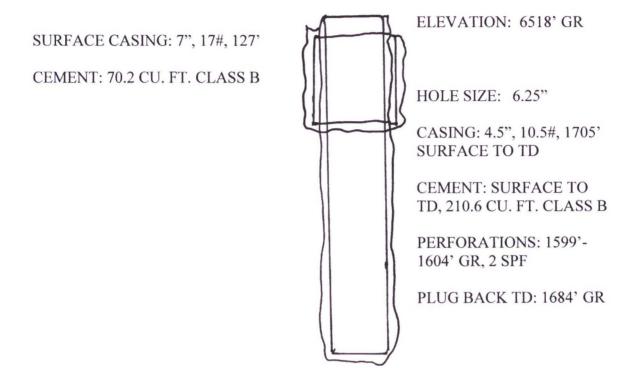

| Submit 1 Copy To Appropriate DistrictState of New MexicoOfficeDistrict 1 – (575) 393-61611625 N. French Dr., Hobbs, NM 88240Energy, Minerals and Natural Resources                                                                                                                                                                                                                                           | Form C-103<br>Revised July 18, 2013<br>WELL API NO. 30-031-21075                                       |  |
|--------------------------------------------------------------------------------------------------------------------------------------------------------------------------------------------------------------------------------------------------------------------------------------------------------------------------------------------------------------------------------------------------------------|--------------------------------------------------------------------------------------------------------|--|
| District II - (575) 748-1283         OIL CONSERVATION DIVISION           811 S. First SL, Artesia, NM 88210         District III - (505) 334-6178         1220 South St. Francis Dr.           1000 Rio Brazos Rd., Aztec, NM 87410         1220 South St. Francis Dr.         Santa Fe, NM 87505           1220 S. St. Francis Dr., Santa Fe, NM         Santa Fe, NM 87505         Santa Fe, NM 87505      | 5. Indicate Type of Lease         STATE       FEE         6. State Oil & Gas Lease No.         LG 2779 |  |
| SUNDRY NOTICES AND REPORTS ON WELLS<br>(DO NOT USE THIS FORM FOR PROPOSALS TO DRILL OR TO DEEPEN OR PLUG BACK TO A<br>DIFFERENT RESERVOIR. USE "APPLICATION FOR PERMIT" (FORM C-101) FOR SUCH                                                                                                                                                                                                                | 7. Lease Name or Unit Agreement Name<br>STATE                                                          |  |
| PROPOSALS.)         1. Type of Well: Oil Well         Mail         Gas Well         Other                                                                                                                                                                                                                                                                                                                    | 8. Well Number 170                                                                                     |  |
| 2. Name of Operator ENERDYNE LLC                                                                                                                                                                                                                                                                                                                                                                             | 9. OGRID Number 185239                                                                                 |  |
| 3. Address of Operator P.O. BOX 502, ALBUQUERQUE, NM 87103 10. Pool name or Wildcat CHACO WASH MV                                                                                                                                                                                                                                                                                                            |                                                                                                        |  |
| 4. Well Location<br>Unit Letter E 2300 feet from the NORTH line and 660 feet from the WEST line                                                                                                                                                                                                                                                                                                              |                                                                                                        |  |
| Section 28 Township 20N Range 9W                                                                                                                                                                                                                                                                                                                                                                             | NMPM CountyMCKINLEY                                                                                    |  |
| 11. Elevation (Show whether DR, RKB, RT, GR, etc.)<br>6518' GR                                                                                                                                                                                                                                                                                                                                               |                                                                                                        |  |
| 12. Check Appropriate Box to Indicate Nature of Notice, Report or Other Data                                                                                                                                                                                                                                                                                                                                 |                                                                                                        |  |
| NOTICE OF INTENTION TO:       SUBSEQUENT REPORT OF:         PERFORM REMEDIAL WORK       PLUG AND ABANDON IS       REMEDIAL WORK       ALTERING CASING         TEMPORARILY ABANDON       CHANGE PLANS       COMMENCE DRILLING OPNS.       P AND A         PULL OR ALTER CASING       MULTIPLE COMPL       CASING/CEMENT JOB       P AND A         DOWNHOLE COMMINGLE       CLOSED-LOOP SYSTEM       V       V |                                                                                                        |  |
| OTHER: OTHER:                                                                                                                                                                                                                                                                                                                                                                                                |                                                                                                        |  |
| <ol> <li>Describe proposed or completed operations. (Clearly state all pertinent details, and give pertinent dates, including estimated date<br/>of starting any proposed work). SEE RULE 19.15.7.14 NMAC. For Multiple Completions: Attach wellbore diagram of<br/>proposed completion or recompletion.</li> </ol>                                                                                          |                                                                                                        |  |
| 7-2-2017 REMOVE PRODUCTION EQUIPMENT & CIRCULATE WELLBORE.                                                                                                                                                                                                                                                                                                                                                   |                                                                                                        |  |
| 7 <del>-3-2017</del> FILL WELLBORE FROM TD TO SURFACE WITH <del>141.60</del> CU. FT. OF CLASS B CEMENT.                                                                                                                                                                                                                                                                                                      |                                                                                                        |  |
| 7-4-2017 CLEAN LOCATION & PLACE DRY HOLE MARKER. OIL CONS. DIV DIST. 3                                                                                                                                                                                                                                                                                                                                       |                                                                                                        |  |
| Notify NM(<br>prior to b<br>opera                                                                                                                                                                                                                                                                                                                                                                            | DCD a4 hrs<br>beginning MAY 3 1 2017                                                                   |  |
| Spud Date: Rig Release Date:                                                                                                                                                                                                                                                                                                                                                                                 |                                                                                                        |  |
| I hereby certify that the information above is true and complete to the best of my knowledge and belief.                                                                                                                                                                                                                                                                                                     |                                                                                                        |  |
| SIGNATURE ACCE TITLE MANAGING M                                                                                                                                                                                                                                                                                                                                                                              | EMBER <sub>DATE</sub> 5-24-2017                                                                        |  |
| Type or print name DON L. HANOSH E-mail address: DHANOSH426@GMAIL COM 414-8548                                                                                                                                                                                                                                                                                                                               |                                                                                                        |  |
| For State Use Only Deputy Oil & Gas Inspector,                                                                                                                                                                                                                                                                                                                                                               |                                                                                                        |  |
| APPROVED BY:     Image: District #0     DATE     0/6/1       Conditions of Approval (if any):     Image: District #0     DATE     0/6/1                                                                                                                                                                                                                                                                      |                                                                                                        |  |