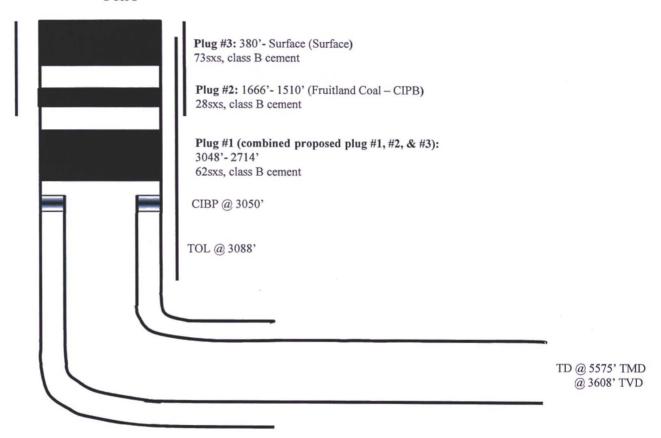

| Form 3160-5<br>(February 2005)                                                                                                                                                                                                                                                                                                                                                                                                                                                                                                                                                                                                                                                                                                                                                                                                                                                                                                                                                                                                                                                                                                                                                                                                                                                                                                                                                                                                                                                                                                                                                                                                                                                                                                                                                                                                                                                                                                                                 | UNITED STATES<br>DEPARTMENT OF THE INTERI<br>BUREAU OF LAND MANAGEMI                                                                                   | OR<br>armington Field Office           | FORM APPROVED<br>OMB No. 1004-0137<br>Expires: March 31, 2007<br>5. Lease Serial No. |                     |  |  |  |
|----------------------------------------------------------------------------------------------------------------------------------------------------------------------------------------------------------------------------------------------------------------------------------------------------------------------------------------------------------------------------------------------------------------------------------------------------------------------------------------------------------------------------------------------------------------------------------------------------------------------------------------------------------------------------------------------------------------------------------------------------------------------------------------------------------------------------------------------------------------------------------------------------------------------------------------------------------------------------------------------------------------------------------------------------------------------------------------------------------------------------------------------------------------------------------------------------------------------------------------------------------------------------------------------------------------------------------------------------------------------------------------------------------------------------------------------------------------------------------------------------------------------------------------------------------------------------------------------------------------------------------------------------------------------------------------------------------------------------------------------------------------------------------------------------------------------------------------------------------------------------------------------------------------------------------------------------------------|--------------------------------------------------------------------------------------------------------------------------------------------------------|----------------------------------------|--------------------------------------------------------------------------------------|---------------------|--|--|--|
| SUNDE                                                                                                                                                                                                                                                                                                                                                                                                                                                                                                                                                                                                                                                                                                                                                                                                                                                                                                                                                                                                                                                                                                                                                                                                                                                                                                                                                                                                                                                                                                                                                                                                                                                                                                                                                                                                                                                                                                                                                          | AY NOTICES AND REPORTS ON                                                                                                                              | NMSF-078763                            |                                                                                      |                     |  |  |  |
|                                                                                                                                                                                                                                                                                                                                                                                                                                                                                                                                                                                                                                                                                                                                                                                                                                                                                                                                                                                                                                                                                                                                                                                                                                                                                                                                                                                                                                                                                                                                                                                                                                                                                                                                                                                                                                                                                                                                                                | his form for proposals to drill of                                                                                                                     | 6. If Indian, Allottee or Tribe Name   |                                                                                      |                     |  |  |  |
|                                                                                                                                                                                                                                                                                                                                                                                                                                                                                                                                                                                                                                                                                                                                                                                                                                                                                                                                                                                                                                                                                                                                                                                                                                                                                                                                                                                                                                                                                                                                                                                                                                                                                                                                                                                                                                                                                                                                                                | ell. Use Form 3160-3 (APD) for s UBMIT IN TRIPLICATE – Other instruction                                                                               | 7. If Unit of CA                       | /Agreement, Name and/or No.                                                          |                     |  |  |  |
| 1. Type of Well                                                                                                                                                                                                                                                                                                                                                                                                                                                                                                                                                                                                                                                                                                                                                                                                                                                                                                                                                                                                                                                                                                                                                                                                                                                                                                                                                                                                                                                                                                                                                                                                                                                                                                                                                                                                                                                                                                                                                |                                                                                                                                                        | NMNM78407E                             |                                                                                      |                     |  |  |  |
|                                                                                                                                                                                                                                                                                                                                                                                                                                                                                                                                                                                                                                                                                                                                                                                                                                                                                                                                                                                                                                                                                                                                                                                                                                                                                                                                                                                                                                                                                                                                                                                                                                                                                                                                                                                                                                                                                                                                                                | Gas Well Other                                                                                                                                         | 8. Well Name and No.<br>Rosa Unit #350 |                                                                                      |                     |  |  |  |
| <ol> <li>Name of Operator</li> <li>WPX Energy Production,</li> </ol>                                                                                                                                                                                                                                                                                                                                                                                                                                                                                                                                                                                                                                                                                                                                                                                                                                                                                                                                                                                                                                                                                                                                                                                                                                                                                                                                                                                                                                                                                                                                                                                                                                                                                                                                                                                                                                                                                           | LLC                                                                                                                                                    |                                        | <ol> <li>API Well No.</li> <li>30-039-29366</li> </ol>                               | 5                   |  |  |  |
| 3a. Address                                                                                                                                                                                                                                                                                                                                                                                                                                                                                                                                                                                                                                                                                                                                                                                                                                                                                                                                                                                                                                                                                                                                                                                                                                                                                                                                                                                                                                                                                                                                                                                                                                                                                                                                                                                                                                                                                                                                                    | 3b. Phone No. (internal NM 87410 505-333-1816                                                                                                          | clude area code)                       |                                                                                      |                     |  |  |  |
|                                                                                                                                                                                                                                                                                                                                                                                                                                                                                                                                                                                                                                                                                                                                                                                                                                                                                                                                                                                                                                                                                                                                                                                                                                                                                                                                                                                                                                                                                                                                                                                                                                                                                                                                                                                                                                                                                                                                                                | e, Sec., T., R., M., or Survey Description)                                                                                                            |                                        | 11. Country or Parish, State                                                         |                     |  |  |  |
|                                                                                                                                                                                                                                                                                                                                                                                                                                                                                                                                                                                                                                                                                                                                                                                                                                                                                                                                                                                                                                                                                                                                                                                                                                                                                                                                                                                                                                                                                                                                                                                                                                                                                                                                                                                                                                                                                                                                                                | CK THE APPROPRIATE BOX(ES) TO INDI                                                                                                                     | CATE NATURE OF NOTICE                  | Rio Arriba, NM                                                                       |                     |  |  |  |
| TYPE OF SUBMISSION                                                                                                                                                                                                                                                                                                                                                                                                                                                                                                                                                                                                                                                                                                                                                                                                                                                                                                                                                                                                                                                                                                                                                                                                                                                                                                                                                                                                                                                                                                                                                                                                                                                                                                                                                                                                                                                                                                                                             |                                                                                                                                                        | TYPE OF ACTION                         | KEI OKI OK OII                                                                       |                     |  |  |  |
| TIPE OF SUBMISSION                                                                                                                                                                                                                                                                                                                                                                                                                                                                                                                                                                                                                                                                                                                                                                                                                                                                                                                                                                                                                                                                                                                                                                                                                                                                                                                                                                                                                                                                                                                                                                                                                                                                                                                                                                                                                                                                                                                                             | Acidize Deepen                                                                                                                                         |                                        | ort/Rosuma)                                                                          | Water Shut-Off      |  |  |  |
| Notice of Intent                                                                                                                                                                                                                                                                                                                                                                                                                                                                                                                                                                                                                                                                                                                                                                                                                                                                                                                                                                                                                                                                                                                                                                                                                                                                                                                                                                                                                                                                                                                                                                                                                                                                                                                                                                                                                                                                                                                                               | Alter Casing Fracture Tre                                                                                                                              |                                        |                                                                                      |                     |  |  |  |
|                                                                                                                                                                                                                                                                                                                                                                                                                                                                                                                                                                                                                                                                                                                                                                                                                                                                                                                                                                                                                                                                                                                                                                                                                                                                                                                                                                                                                                                                                                                                                                                                                                                                                                                                                                                                                                                                                                                                                                | Casing Repair New Constru                                                                                                                              | 8                                      | Well Integrity Other <b>P&amp;A</b>                                                  |                     |  |  |  |
| Subsequent Report                                                                                                                                                                                                                                                                                                                                                                                                                                                                                                                                                                                                                                                                                                                                                                                                                                                                                                                                                                                                                                                                                                                                                                                                                                                                                                                                                                                                                                                                                                                                                                                                                                                                                                                                                                                                                                                                                                                                              | Change Plans Plug and Ab                                                                                                                               |                                        |                                                                                      |                     |  |  |  |
| Final Abandonment                                                                                                                                                                                                                                                                                                                                                                                                                                                                                                                                                                                                                                                                                                                                                                                                                                                                                                                                                                                                                                                                                                                                                                                                                                                                                                                                                                                                                                                                                                                                                                                                                                                                                                                                                                                                                                                                                                                                              | Convert to Injection Plug Back                                                                                                                         | Water Disposa                          | al                                                                                   |                     |  |  |  |
| of all pertinent markers and zones. Attach the Bond under which the work will be performed or provide the Bond No. on file with BLM/BIA. Required subsequent reports must be filed within 30 days following completion of the involved operations. If the operation results in a multiple completion or recompletion in a new interval, a Form 3160-4 must be filed once testing has been completed. Final Abandonment Notices must be filed only after all requirements, including reclamation, have been completed and the operator has determined that the site is ready for final inspection.) USFS The subject well is Plugged and Abandon on 5/1/17 per attached report. <u>4/26/17-</u> MIRU RU Basin WL, RIH w/ CCL &CBL, tag CIBP @ 3050' WLD, run CBL f/ 3040' to surface, RD WL, logs were emailed to BLM & state. PU 2-3/8" WS & TIH to 3046'. Circ. PT 7" 23# csg to 670# 30 min w/ no leak off, bleed off pressure, SIW, SDFN <u>4/27/17-4/30/17-</u> SD due to weather. Resume operations on 5/1/17. <u>5/1/17-</u> MI. Plug # 1, #2, & #3 combined: 3048' to 2714', spot 334' cmt plug on top of CIBP @ 3050' inside 7" 23# csg, 62 sxs class B neat cmt, 1.18 yield, 7.6 bbls mix wtr, 13.1 bbls cmt slurry @ 15.6 ppg, displ w/ 10.4 bbls water. TOOH LD 2-3/8" tbg, EOT @ 1666', RU cementers Plug #2: 1666' to 1510', spot 156' cmt plug inside 7" 23# csg, 73 sxs class B neat cmt, 1.18 yield, 3.5 bbls mix water, 6 bbls cmt slurry @ 15.6 ppg, displ w/ 5.8 bls water. TOOH LD 2-3/8" tbg, EOT @ 380', RU cementers Plug #3: 380' to surface', spot 380' cmt plug inside 7" 23# csg, 73 sxs class B neat cmt, 1.18 yield, 8.8 bbls mix water, 15.4 bbls cmt slurry @ 15.6 ppg, top flor, NDBOP Dig out around WH & csg, welder cut off WH, fill 7" csg to surface w/ 12 sxs class B neat cmt, 1.18 yield, 1.5 bbls mix water, 2.5 bbls cmt slurry @ 15.6 ppg, welder install P&A marker, all plugs witnessed by BLM rep D. Priddy RDMO |                                                                                                                                                        |                                        |                                                                                      |                     |  |  |  |
| 14. I hereby certify that the fore<br>Name (Printed/Typed)                                                                                                                                                                                                                                                                                                                                                                                                                                                                                                                                                                                                                                                                                                                                                                                                                                                                                                                                                                                                                                                                                                                                                                                                                                                                                                                                                                                                                                                                                                                                                                                                                                                                                                                                                                                                                                                                                                     | going is true and correct.                                                                                                                             |                                        |                                                                                      | AY 15 2017          |  |  |  |
| Lacey Granillo                                                                                                                                                                                                                                                                                                                                                                                                                                                                                                                                                                                                                                                                                                                                                                                                                                                                                                                                                                                                                                                                                                                                                                                                                                                                                                                                                                                                                                                                                                                                                                                                                                                                                                                                                                                                                                                                                                                                                 |                                                                                                                                                        | Title Permitting Tech III              | FARM                                                                                 | INGTON FIELD OFFICE |  |  |  |
| Signature                                                                                                                                                                                                                                                                                                                                                                                                                                                                                                                                                                                                                                                                                                                                                                                                                                                                                                                                                                                                                                                                                                                                                                                                                                                                                                                                                                                                                                                                                                                                                                                                                                                                                                                                                                                                                                                                                                                                                      |                                                                                                                                                        | Date 5/4/17                            | BY:                                                                                  | / Madan,            |  |  |  |
| Approved by                                                                                                                                                                                                                                                                                                                                                                                                                                                                                                                                                                                                                                                                                                                                                                                                                                                                                                                                                                                                                                                                                                                                                                                                                                                                                                                                                                                                                                                                                                                                                                                                                                                                                                                                                                                                                                                                                                                                                    | THIS SPACE FOR FEDER                                                                                                                                   | RAL OR STATE OFFIC                     | EUSE                                                                                 |                     |  |  |  |
| Apploved by                                                                                                                                                                                                                                                                                                                                                                                                                                                                                                                                                                                                                                                                                                                                                                                                                                                                                                                                                                                                                                                                                                                                                                                                                                                                                                                                                                                                                                                                                                                                                                                                                                                                                                                                                                                                                                                                                                                                                    | ()                                                                                                                                                     | Title                                  |                                                                                      | Data                |  |  |  |
| or certify that the applicant hold                                                                                                                                                                                                                                                                                                                                                                                                                                                                                                                                                                                                                                                                                                                                                                                                                                                                                                                                                                                                                                                                                                                                                                                                                                                                                                                                                                                                                                                                                                                                                                                                                                                                                                                                                                                                                                                                                                                             | are attached. Approval of this notice does not war<br>Is legal or equitable title to those rights in the sub<br>plicant to conduct operations thereon. |                                        |                                                                                      | Date                |  |  |  |
| Title 18 U.S.C. Section 1001 and Title 43 U.S.C. Section 1212, make it a crime for any person knowingly and willfully to make to any department or agency of the United States any false, fictitious or fraudulent statements or representations as to any matter within its jurisdiction.                                                                                                                                                                                                                                                                                                                                                                                                                                                                                                                                                                                                                                                                                                                                                                                                                                                                                                                                                                                                                                                                                                                                                                                                                                                                                                                                                                                                                                                                                                                                                                                                                                                                     |                                                                                                                                                        |                                        |                                                                                      |                     |  |  |  |
| (Instructions on page 2)                                                                                                                                                                                                                                                                                                                                                                                                                                                                                                                                                                                                                                                                                                                                                                                                                                                                                                                                                                                                                                                                                                                                                                                                                                                                                                                                                                                                                                                                                                                                                                                                                                                                                                                                                                                                                                                                                                                                       |                                                                                                                                                        |                                        |                                                                                      |                     |  |  |  |
| Copyright 2006 Forms in Word ( <u>www.formsinword.com</u> ). For individual Orsing Copyright 2006 Forms in Word ( <u>www.formsinword.com</u> ). For individual Orsing Copyright 2006 Forms in Word ( <u>www.formsinword.com</u> ).                                                                                                                                                                                                                                                                                                                                                                                                                                                                                                                                                                                                                                                                                                                                                                                                                                                                                                                                                                                                                                                                                                                                                                                                                                                                                                                                                                                                                                                                                                                                                                                                                                                                                                                             |                                                                                                                                                        |                                        |                                                                                      |                     |  |  |  |

## ROSA UNIT #350 BASIN FRUITLAND COAL P&A

P&A'd- 5/1/17

• •