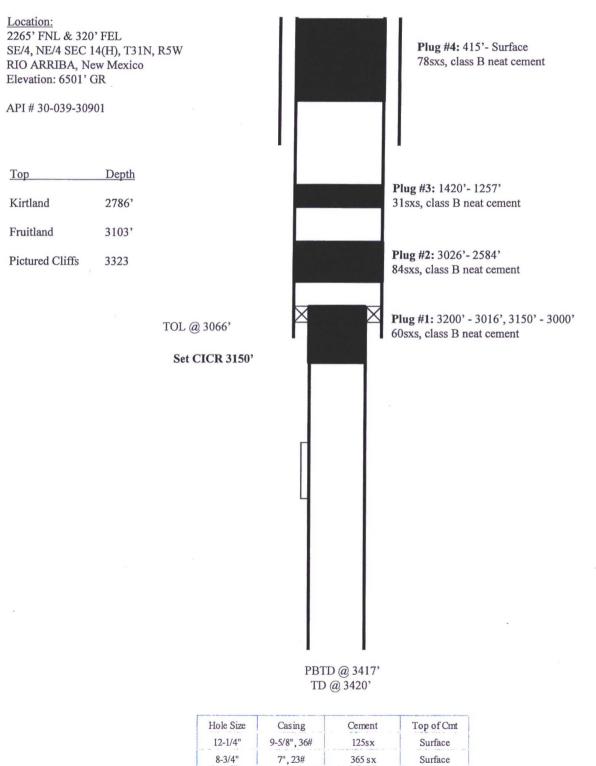

## RECEIVED

|                                                                                                                                                                                                                                                                                                                                                                                                                                                                                                                                                                                                                                                                                                                                                                                                                                                                                                                                                                                                                                                                                                                                                                                                                                                                                                                                                                                                                                                                                                                                                                                                                                                                                                                                                                                                                                                                                                                                                                                                                                                                                                                                      | DEPARTMENT OF THE INTERIOR<br>BUREAU OF LAND MANAGEMENT<br>Fatmington Field Office<br>Bureau of Land Management<br>SUNDRY NOTICES AND REPORTS ON WELLS |                |                        |                                                             | FORM APPROVED<br>OMB No. 1004-0137<br>Expires: March 31, 2007<br>5. Lease Serial No.<br>NMSF 078762 |  |
|--------------------------------------------------------------------------------------------------------------------------------------------------------------------------------------------------------------------------------------------------------------------------------------------------------------------------------------------------------------------------------------------------------------------------------------------------------------------------------------------------------------------------------------------------------------------------------------------------------------------------------------------------------------------------------------------------------------------------------------------------------------------------------------------------------------------------------------------------------------------------------------------------------------------------------------------------------------------------------------------------------------------------------------------------------------------------------------------------------------------------------------------------------------------------------------------------------------------------------------------------------------------------------------------------------------------------------------------------------------------------------------------------------------------------------------------------------------------------------------------------------------------------------------------------------------------------------------------------------------------------------------------------------------------------------------------------------------------------------------------------------------------------------------------------------------------------------------------------------------------------------------------------------------------------------------------------------------------------------------------------------------------------------------------------------------------------------------------------------------------------------------|--------------------------------------------------------------------------------------------------------------------------------------------------------|----------------|------------------------|-------------------------------------------------------------|-----------------------------------------------------------------------------------------------------|--|
| Do not use this form for proposals to drill or to re-enter an abandoned well. Use Form 3160-3 (APD) for such proposals.                                                                                                                                                                                                                                                                                                                                                                                                                                                                                                                                                                                                                                                                                                                                                                                                                                                                                                                                                                                                                                                                                                                                                                                                                                                                                                                                                                                                                                                                                                                                                                                                                                                                                                                                                                                                                                                                                                                                                                                                              |                                                                                                                                                        |                |                        | 6. If Indian, Allottee or Tribe Name                        |                                                                                                     |  |
| SUBMIT IN TRIPLICATE – Other instructions on page 2.                                                                                                                                                                                                                                                                                                                                                                                                                                                                                                                                                                                                                                                                                                                                                                                                                                                                                                                                                                                                                                                                                                                                                                                                                                                                                                                                                                                                                                                                                                                                                                                                                                                                                                                                                                                                                                                                                                                                                                                                                                                                                 |                                                                                                                                                        |                |                        | 7. If Unit of CA/Agreement, Name and/or No. NMNM78407E      |                                                                                                     |  |
| 1. Type of Well                                                                                                                                                                                                                                                                                                                                                                                                                                                                                                                                                                                                                                                                                                                                                                                                                                                                                                                                                                                                                                                                                                                                                                                                                                                                                                                                                                                                                                                                                                                                                                                                                                                                                                                                                                                                                                                                                                                                                                                                                                                                                                                      |                                                                                                                                                        |                |                        |                                                             |                                                                                                     |  |
| Oil Well Gas Well Other                                                                                                                                                                                                                                                                                                                                                                                                                                                                                                                                                                                                                                                                                                                                                                                                                                                                                                                                                                                                                                                                                                                                                                                                                                                                                                                                                                                                                                                                                                                                                                                                                                                                                                                                                                                                                                                                                                                                                                                                                                                                                                              |                                                                                                                                                        |                | OIV DIST               | 8. Well Name and No.<br>Rosa Unit 403                       |                                                                                                     |  |
| 2. Name of Operator<br>WPX Energy Production, LLC                                                                                                                                                                                                                                                                                                                                                                                                                                                                                                                                                                                                                                                                                                                                                                                                                                                                                                                                                                                                                                                                                                                                                                                                                                                                                                                                                                                                                                                                                                                                                                                                                                                                                                                                                                                                                                                                                                                                                                                                                                                                                    |                                                                                                                                                        |                |                        | 9. API Well No.<br><b>30-039-30901</b>                      |                                                                                                     |  |
| 3a. Address 3b. Phone No. (includ                                                                                                                                                                                                                                                                                                                                                                                                                                                                                                                                                                                                                                                                                                                                                                                                                                                                                                                                                                                                                                                                                                                                                                                                                                                                                                                                                                                                                                                                                                                                                                                                                                                                                                                                                                                                                                                                                                                                                                                                                                                                                                    |                                                                                                                                                        |                | a code)                | 10. Field and Pool or Exploratory Area                      |                                                                                                     |  |
| PO Box 640         Aztec, NM 87410         505-333-1808           4. Location of Well (Footage, Sec., T., R., M., or Survey Description)                                                                                                                                                                                                                                                                                                                                                                                                                                                                                                                                                                                                                                                                                                                                                                                                                                                                                                                                                                                                                                                                                                                                                                                                                                                                                                                                                                                                                                                                                                                                                                                                                                                                                                                                                                                                                                                                                                                                                                                             |                                                                                                                                                        |                |                        | Basin Fruitland Coal           11. Country or Parish, State |                                                                                                     |  |
| 2265' FNL & 320' FEL SEC 14 31N 5W                                                                                                                                                                                                                                                                                                                                                                                                                                                                                                                                                                                                                                                                                                                                                                                                                                                                                                                                                                                                                                                                                                                                                                                                                                                                                                                                                                                                                                                                                                                                                                                                                                                                                                                                                                                                                                                                                                                                                                                                                                                                                                   |                                                                                                                                                        |                |                        | Rio Arriba, NM                                              |                                                                                                     |  |
| 12. CHECK THE APPROPRIATE BOX(ES) TO INDICATE NATURE OF NOTICE, REPORT OR OTHER DATA                                                                                                                                                                                                                                                                                                                                                                                                                                                                                                                                                                                                                                                                                                                                                                                                                                                                                                                                                                                                                                                                                                                                                                                                                                                                                                                                                                                                                                                                                                                                                                                                                                                                                                                                                                                                                                                                                                                                                                                                                                                 |                                                                                                                                                        |                |                        |                                                             |                                                                                                     |  |
| TYPE OF SUBMISSION TYPE OF ACTION                                                                                                                                                                                                                                                                                                                                                                                                                                                                                                                                                                                                                                                                                                                                                                                                                                                                                                                                                                                                                                                                                                                                                                                                                                                                                                                                                                                                                                                                                                                                                                                                                                                                                                                                                                                                                                                                                                                                                                                                                                                                                                    |                                                                                                                                                        |                |                        |                                                             |                                                                                                     |  |
| Notice of Intent                                                                                                                                                                                                                                                                                                                                                                                                                                                                                                                                                                                                                                                                                                                                                                                                                                                                                                                                                                                                                                                                                                                                                                                                                                                                                                                                                                                                                                                                                                                                                                                                                                                                                                                                                                                                                                                                                                                                                                                                                                                                                                                     | Acidize                                                                                                                                                | Deepen         | Production (Sta        |                                                             | Shut-Off                                                                                            |  |
|                                                                                                                                                                                                                                                                                                                                                                                                                                                                                                                                                                                                                                                                                                                                                                                                                                                                                                                                                                                                                                                                                                                                                                                                                                                                                                                                                                                                                                                                                                                                                                                                                                                                                                                                                                                                                                                                                                                                                                                                                                                                                                                                      | Alter Casing                                                                                                                                           | Fracture Treat | Reclamation Recomplete |                                                             | ntegrity<br>P&A                                                                                     |  |
| Subsequent Report                                                                                                                                                                                                                                                                                                                                                                                                                                                                                                                                                                                                                                                                                                                                                                                                                                                                                                                                                                                                                                                                                                                                                                                                                                                                                                                                                                                                                                                                                                                                                                                                                                                                                                                                                                                                                                                                                                                                                                                                                                                                                                                    |                                                                                                                                                        |                |                        |                                                             |                                                                                                     |  |
| Final Abandonment Notice Convert to Plug Back Water Disposal                                                                                                                                                                                                                                                                                                                                                                                                                                                                                                                                                                                                                                                                                                                                                                                                                                                                                                                                                                                                                                                                                                                                                                                                                                                                                                                                                                                                                                                                                                                                                                                                                                                                                                                                                                                                                                                                                                                                                                                                                                                                         |                                                                                                                                                        |                |                        |                                                             |                                                                                                     |  |
| 13. Describe Proposed or Completed Operation: Clearly state all pertinent details, including estimated starting date of any proposed work and approximate duration thereof. If the                                                                                                                                                                                                                                                                                                                                                                                                                                                                                                                                                                                                                                                                                                                                                                                                                                                                                                                                                                                                                                                                                                                                                                                                                                                                                                                                                                                                                                                                                                                                                                                                                                                                                                                                                                                                                                                                                                                                                   |                                                                                                                                                        |                |                        |                                                             |                                                                                                     |  |
| <ul> <li>proposal is to deepen directionally or recomplete horizontally, give subsurface locations and measured and true vertical depths of all pertinent markers and zones. Attach the Bond under which the work will be performed or provide the Bond No. on file with BL/MBLA. Required subsequent reports must be filed within 30 days following completion of the involved operations. If the operation results in a multiple completion on the winterval, a Form 3160-4 must be filed once testing has been completed. Final Abandonment Notices must be filed only after all requirements, including reclamation, have been completed and the operator has determined that the site is ready for final inspection.)</li> <li>The subject well is Flugged and Abandon on 4/25/17 per attached report.</li> <li>4/21/17- Checked Well pressures: Tubing: Opsi, Casing: 330psi, BH Opsi. RU rig unit &amp; equipment. RD horse head. TOOH, LD rod string. ND WH, NU BOP stack. Changeover to 2 7/8' rams. RU rig floor w/ 2 7/8' handling tools. Function test BOP, good. Tested BOP 1500psi for 10 min win o leak off-good test. TOCH, LD 2 7/8' of 102/15 of tubing. Change over handling tools and rams to 2 3/8'. TIH w/ 5 ½' csg scraper to 3207'. TOOH, stand back tog &amp; scraper. SIW. SDFW.</li> <li>4/22/17-4/23/17- Shut down for weekend.</li> <li>4/24/17- Checked Well pressures: Tubing: NA psi; Casing: 300psi, BH 0psi. TH, w/ 5 ½' CR &amp; set @ 3150'. Tested tog to 800# for 5min-Good, stung out of CR. Load wi 38bbis of H20 and circ. w/ 313bbi. SF1 tested csg to 650psi for 3mins-test failed. Sling in for rate. Rate failed leaking up liner top. Pumped 5bbis of FW. Circ. Plug #1 Mix and pump 38sx(8bbis) of Class B neat cmt (Fruitland &amp; Kirtland Formation top) from 3200' - 3316' below retainer @ 3150'. Sting out Spatcaed W/ 11.6bbis of H20. SDF.</li> <li>4/25/17- Checked Well pressures: Tubing: Opsi, Casing: Opsi, BH 0psi. TIH, usub 2 040C @ 3035'. (cmt fell 35' past est. TOC), LD tog to 2826' &amp; TOOH. Load w/ 8bbis of H20. PSi tested 7'' csg to 675psi f</li></ul> |                                                                                                                                                        |                |                        |                                                             |                                                                                                     |  |
| Name (Printed/Typed)<br>Marie E. Jaramillo                                                                                                                                                                                                                                                                                                                                                                                                                                                                                                                                                                                                                                                                                                                                                                                                                                                                                                                                                                                                                                                                                                                                                                                                                                                                                                                                                                                                                                                                                                                                                                                                                                                                                                                                                                                                                                                                                                                                                                                                                                                                                           |                                                                                                                                                        |                |                        |                                                             |                                                                                                     |  |
| Signature                                                                                                                                                                                                                                                                                                                                                                                                                                                                                                                                                                                                                                                                                                                                                                                                                                                                                                                                                                                                                                                                                                                                                                                                                                                                                                                                                                                                                                                                                                                                                                                                                                                                                                                                                                                                                                                                                                                                                                                                                                                                                                                            |                                                                                                                                                        |                |                        |                                                             |                                                                                                     |  |
| / THIS SPACE FOR FEDERAL OR STATE OFFICE USE                                                                                                                                                                                                                                                                                                                                                                                                                                                                                                                                                                                                                                                                                                                                                                                                                                                                                                                                                                                                                                                                                                                                                                                                                                                                                                                                                                                                                                                                                                                                                                                                                                                                                                                                                                                                                                                                                                                                                                                                                                                                                         |                                                                                                                                                        |                |                        |                                                             |                                                                                                     |  |
| Approved by Title Date                                                                                                                                                                                                                                                                                                                                                                                                                                                                                                                                                                                                                                                                                                                                                                                                                                                                                                                                                                                                                                                                                                                                                                                                                                                                                                                                                                                                                                                                                                                                                                                                                                                                                                                                                                                                                                                                                                                                                                                                                                                                                                               |                                                                                                                                                        |                |                        |                                                             |                                                                                                     |  |
| equitable title to those rights in the subject lease which would entitle the applicant to conduct operations thereon. Office                                                                                                                                                                                                                                                                                                                                                                                                                                                                                                                                                                                                                                                                                                                                                                                                                                                                                                                                                                                                                                                                                                                                                                                                                                                                                                                                                                                                                                                                                                                                                                                                                                                                                                                                                                                                                                                                                                                                                                                                         |                                                                                                                                                        |                |                        |                                                             |                                                                                                     |  |
| Title 18 U.S.C. Section 1001 and Title 43 U.S.C. Section 1212, make it a crime for any person knowingly and willfully to make to any department or agency of the United States any false, fictitious or fraudulent statements or representations as to any matter within its jurisdiction.                                                                                                                                                                                                                                                                                                                                                                                                                                                                                                                                                                                                                                                                                                                                                                                                                                                                                                                                                                                                                                                                                                                                                                                                                                                                                                                                                                                                                                                                                                                                                                                                                                                                                                                                                                                                                                           |                                                                                                                                                        |                |                        |                                                             |                                                                                                     |  |

## ROSA UNIT #403 FRUITLAND COAL Final P&A

8-3/4"

9-1/2"

5-1/2", 17#

365 sx

NONE

BKN 05/2017

.