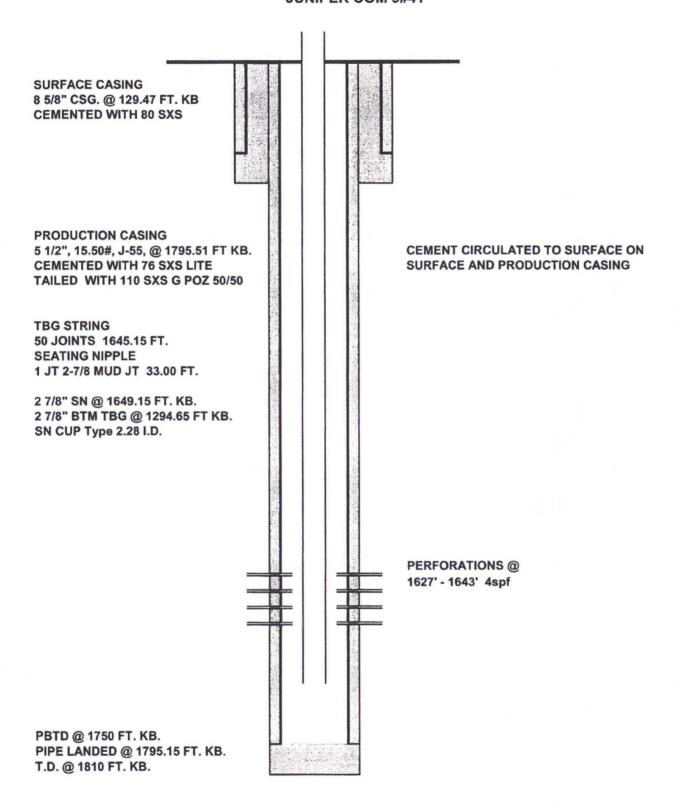

Elevation: 6915' RKB

6910' GL

e: NMNM – 101058

Fruitland Coal: 1627-1643, Producing.

PBTD at 1750 FT GL

**Procedure:** All cement volumes use 100% excess outside pipe and 50' excess inside. The stabilizing wellbore fluid will be 8.3 ppg, sufficient to balance all exposed formation pressures. All cement will be Class B, mixed at 15.6 ppg with a 1.18 cf/sx yield. (Note: This procedure will be adjusted on site based upon actual conditions)