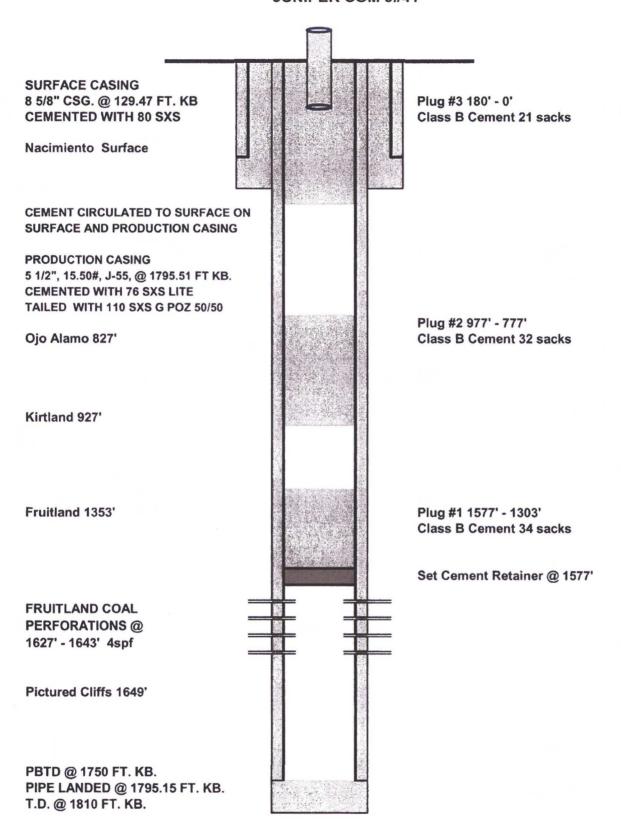

Elevation: 6915' RKB

6910' GL

e: NMNM – 101058

Fruitland Coal: 1627-1643, Producing.

PBTD at 1750 FT GL

**Procedure:** All cement volumes use 100% excess outside pipe and 50' excess inside. The stabilizing wellbore fluid will be 8.3 ppg, sufficient to balance all exposed formation pressures. All cement will be Class B, mixed at 15.6 ppg with a 1.18 cf/sx yield. (Note: This procedure will be adjusted on site based upon actual conditions)

- Review and Comply with Regulatory Requirements.
- 2. MIRU Well Service Rig and Equipment.
- POOH with Rods & Pump.
- 4. Nipple up BOP equipment. Function test BOP.
- 5. POOH and Tally Tubing.
- 6. RIH with Cement Retainer on tubing and set at <u>+</u> 1577 FT KB. Pressure Test Tubing. Roll hole with water and pressure test casing. If casing does not pressure test, spot plug and tag subsequent plugs per regulations. Place 34 sacks cement on top of retainer. Isolate Pictured Cliffs formation and cover the Fruitland top per regulations.
- 7. Plug #2 Cement Kirtland and Ojo Alamo 977'-777'. Place 32 sacks inside 5 ½" casing. Cover Kirtland and Ojo Alamo top per regulations.
- 8. Plug #3 Pressure test Braden head annulus to 300 psig, note volume to load. If Braden Head Pressure tests, Fill the inside of the 5 ½" casing from 180' to Surface. If Braden Head does not pressure test, perforate and circulate cement to surface. Place 21 sacks 180'- surface.
- 9. Cut off well head and top off casing and annulus as necessary with cement.
- 10. Install dry hole marker, remove production equipment and reclaim location.