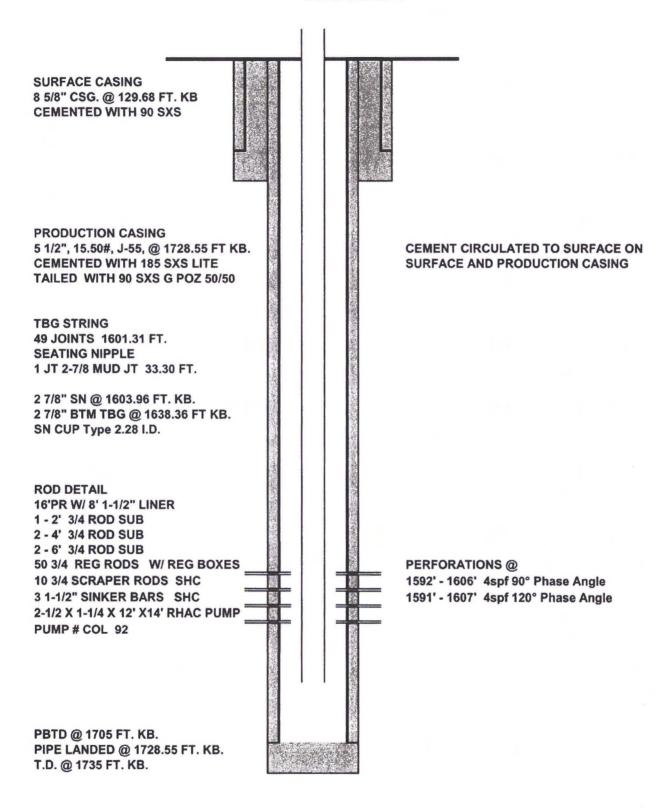

### Juniper 9#44

Basin Fruitland Coal 1205' FSL and 980' FEL, Section 9, T-24-N, R-10-W San Juan County, New Mexico, API 30-045-31859 Lat: 36.324167 / Long: 107.895000

Note: All cement volumes use 100% excess outside pipe and 50' excess inside. The stabilizing wellbore fluid will be 8.3 ppg, sufficient to balance all exposed formation pressures. All cement will be Class B, mixed at 15.6 ppg with a 1.18 cf/sx yield.

| 3. | Rods:     | Yes     | X         | , No |         | Unknown    | ;       |        |          |                 |          |
|----|-----------|---------|-----------|------|---------|------------|---------|--------|----------|-----------------|----------|
|    | Tubing:   | Yes     | Χ,        | No_  | ,       | Unknown    | ,       | Size   | 2.875"   | , Length 1728'  | ;        |
|    | Packer:   | Yes     | ,         | No   | Χ,      | Unknown    |         | , Type | 1        |                 | _        |
|    | If this w | ell has | s rods or | a pa | cker, t | hen modify | the wor | rk seq | uence in | step #2 as appr | opriate. |

- 4. Plug #1 (Pictured Cliffs interval and Fruitland top, 1542' 1297'): Round trip 5.5" casing scraper or 1592', or as deep as possible. TIH and set 5.5" cement retainer at 1542'. Pressure test tubing to 1000 PSI. Load the casing with water and circulate the well clean. Pressure test casing to 800 PSI. If casing does not test, then spot or tag subsequent plugs as appropriate. Mix 34 sxs above CR to isolate the PC interval and cover the Fruitland top. PUH.
- 5. Plug #2 (Kirtland and Ojo Alamo tops, 972' 742'): Mix 32 sxs cement and spot a balanced plug inside the casing to cover the Kirtland and Ojo Alamo Formaton tops. PUH.
- 6. Plug #3 (Surface, 180' Surface): Attempt to pressure test the bradenhead annulus to 300 PSI; note the volume to load. If the BH annulus holds pressure, then establish circulation out casing valve with water. Mix approximately 21 sxs cement and spot a balanced plug from 180' to surface, circulate good cement out casing valve. TOH and LD tubing. Shut well in and WOC. If the BH annulus does not test, then perforate at the appropriate depth and attempt to circulate cement to surface filling the casing from 180' and the annulus from the squeeze holes to surface. Shut in well and WOC.
- 7. ND BOP and cut off wellhead below surface casing flange. Install P&A marker with cement to comply with regulations. Record GPS coordinate for P&A marker on tower report. Photograph P&A marker in place. Cut off anchors and clean up location. Restore location per BLM stipulations.

Plug #2: 972'- 742' Class B cement, 32 sxs

Plug #1: 1542' - 1297' Class B Cement, 34 sxs:

Set CR @ 1542'

Fruitland Coal Perforations: 1592' - 1606'

5.5" 15.5#, J-55 Casing set @ 1728.55' Cement with 185 sxs Lite Tailed with 90 sxs G Poz 50/50 (Circulated to Surface)

7.875" hole

TD 1735' **PBTD 1705**'