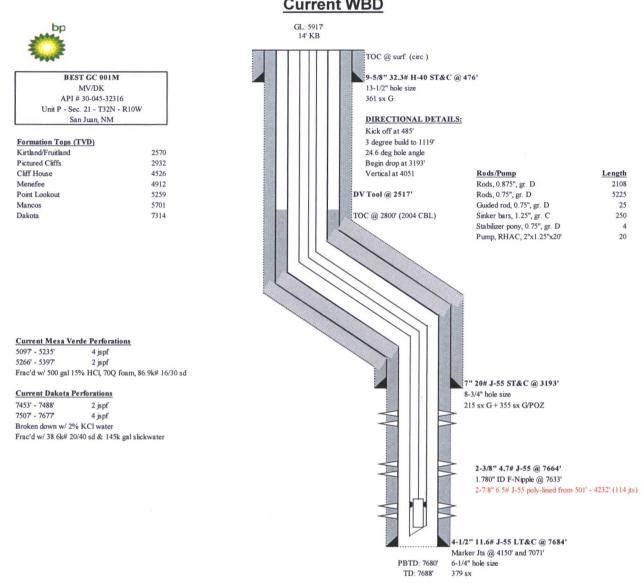

## BEST GC 1M-MV/DK

API # 300453231600 Location: Unit P - Sec 21 - T32N - R10W San Juan County, New Mexico

#### Well History

.

.

9/19/2004 Spudded well. Completed in the DK & MV.

10/28/2005 Pulled tubing -- 8k lbs overpull on last 20 stands. C/O w/ air to 7665'. Could not rotate above 7665'. Landed tbg @ 7614'.

11/6/2007 Temporarily abandoned the DK with CIBP set @ 5650'.

1/4/2012 Changed master valve.

5/26/2016 Pulled tubing. Tagged CIBP @ 5725'. Appeared to be pushing CIBP to bottom. C/O to 7670' and d/o to 7680'. Ran tubing, pump/rods.

## **Current WBD**

9/19/2004 Spudded well. Completed in the DK & MV.

10/28/2005 Pulled tubing--8k lbs overpull on last 20 stands. C/O w/ air to 7665'. Could not rotate above 7665'. Landed tbg @ 7614'.

11/6/2007 Temporarily abandoned the DK with CIBP set @ 5650'.

1/4/2012 Changed master valve.

.

5/26/2016 Pulled tubing. Tagged CIBP @ 5725'. Appeared to be pushing CIBP to bottom. C/O to 7670' and d/o to 7680'. Ran tubing, pump/rods.

<u>District I</u> 1625 N. French Dr., Hobbs, NM 88240 <u>District II</u> 1301 W. Grand Avenue, Artesia, NM 88210 <u>District III</u> 1000 Rio Brazos Rd., Aztec, NM 87410 <u>District IV</u> 1220 S. St. Francis Dr., Santa Fe, NM 87505