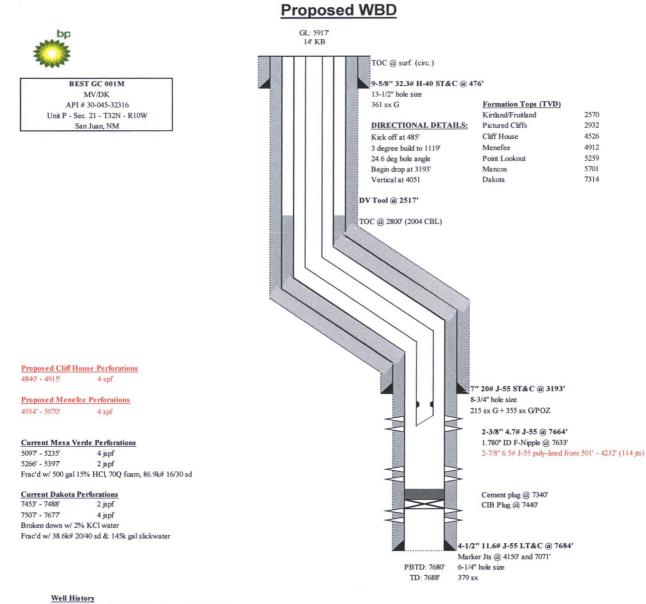

### Reason/Background for Job

The proposed work is to pull the current completion, set a plug above DK top perf and place cement above the plug, set a plug above the current Mesaverde, recomplete to the Menefee and Cliff House formations, and return well to production only from Mesaverde formation.

### **Basic job procedure**

- 1. Pull tubing
- 2. Set 4-1/2" CIBP @ +/- 7440' KB
- 3. Place 100' of cement on top of the CIBP to abandon DK
- 4. RIH and set a 4-1/2" CBP @ 5084'
- 5. Test casing @ 4270 psi for 30 min (80% of csg burst)
  - Report test to the NMOCD
- 6. Perforate Menefee formation (+/- 4937' 5070' KB gross interval)
- 7. Fracture stimulate MV formation
- 8. RIH and set a 4-1/2" CBP @ 4932'
- 9. Perforate Cliff House formation (+/- 4840' 4915' KB gross interval)
- 10. Fracture stimulate MV formation
- 11. Drill out CBP/Clean out to top of cement
- 12. Run production tubing
- 13. Land tubing @ +/- 4900' KB
- 14. Return well to production