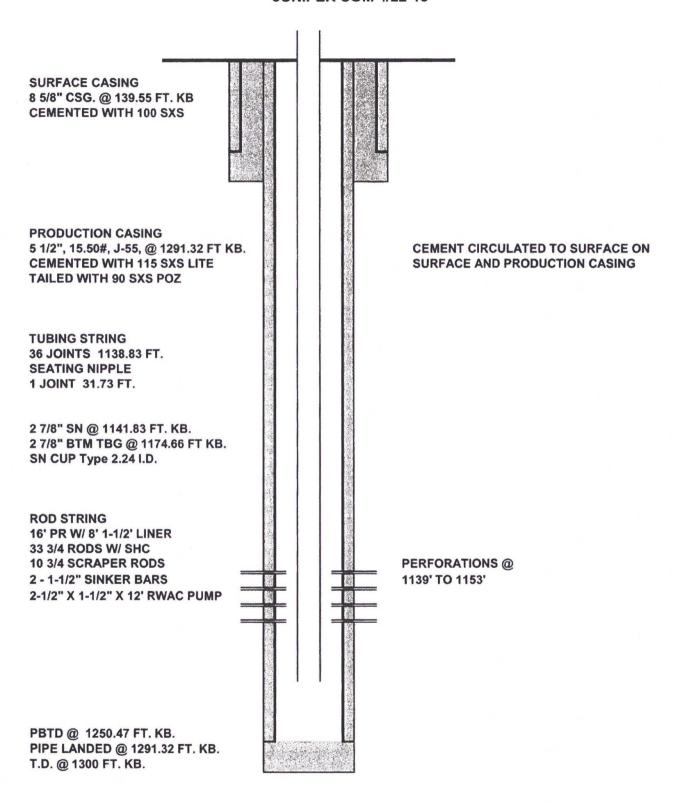

Location:

1890' FNL & 1570' FWL (SENW)

Sec 18, T24N, R10W, NMPM

San Juan County, New Mexico

Field:

**Basin Fruitland Coal** 

Elevation:

6578' RKB

6573' GL

Lease:

NMNM - 101058

Fruitland Coal: 1139-1153, Producing.

PBTD at 1250 FT GL

**Procedure:** All cement volumes use 100% excess outside pipe and 50' excess inside. The stabilizing wellbore fluid will be 8.3 ppg, sufficient to balance all exposed formation pressures. All cement will be Class B, mixed at 15.6 ppg with a 1.18 cf/sx yield. (Note: This procedure will be adjusted on site based upon actual conditions)