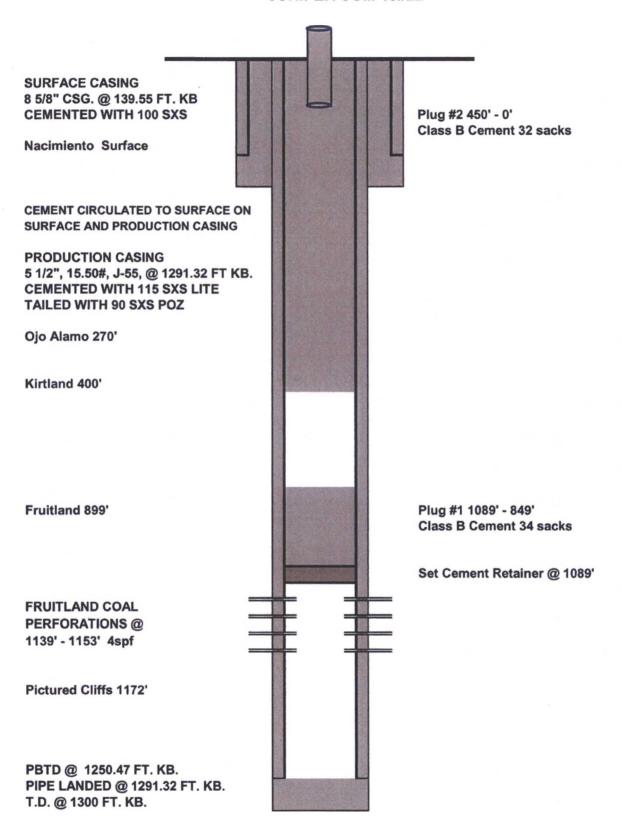

(Instructions on page 2) \*\* BLM REVISED \*\* BLM REVISED \*\* BLM REVISED \*\* BLM REVISED \*\*

Coleman Oil & Gas, Inc.

Final P&A Procedure

Basin Fruitland Coal Formation

Thursday, May 04, 2017

Well:

Juniper Com 18 #22

Location:

1890' FNL & 1570' FWL (SENW)

Sec 18, T24N, R10W, NMPM

San Juan County, New Mexico

Field:

**Basin Fruitland Coal** 

Elevation:

6578' RKB

6573' GL

Lease:

NMNM - 101058

Fruitland Coal: 1139-1153, Producing.

PBTD at 1250 FT GL

**Procedure:** All cement volumes use 100% excess outside pipe and 50' excess inside. The stabilizing wellbore fluid will be 8.3 ppg, sufficient to balance all exposed formation pressures. All cement will be Class B, mixed at 15.6 ppg with a 1.18 cf/sx yield. (Note: This procedure will be adjusted on site based upon actual conditions)

- 1. Review and Comply with Regulatory Requirements.
- 2. MIRU Well Service Rig and Equipment.
- 3. POOH with Rods & Pump.
- 4. Nipple up BOP equipment. Function test BOP.
- 5. POOH and Tally Tubing.
- 6. RIH with Cement Retainer on tubing and set at ± 1089 FT KB. Pressure Test Tubing. Roll hole with water and pressure test casing. If casing does not pressure test, spot plug and tag subsequent plugs per regulations. Place 28 sacks cement on top of retainer. Isolate Pictured Cliffs formation and cover the Fruitland top per regulations.
- 7. Plug #2 Pressure test Braden head annulus to 300 psig, note volume to load. If Braden Head Pressure tests, Fill the inside of the 5 ½" casing from 450' to Surface. If Braden Head does not pressure test, perforate and circulate cement to surface. Place 51 sacks 450'- surface. Cover Kirtland, Ojo Alamo and surface casing per regulations.
- 8. Cut off well head and top off casing and annulus as necessary with cement.
- 9. Install dry hole marker, remove production equipment and reclaim location.