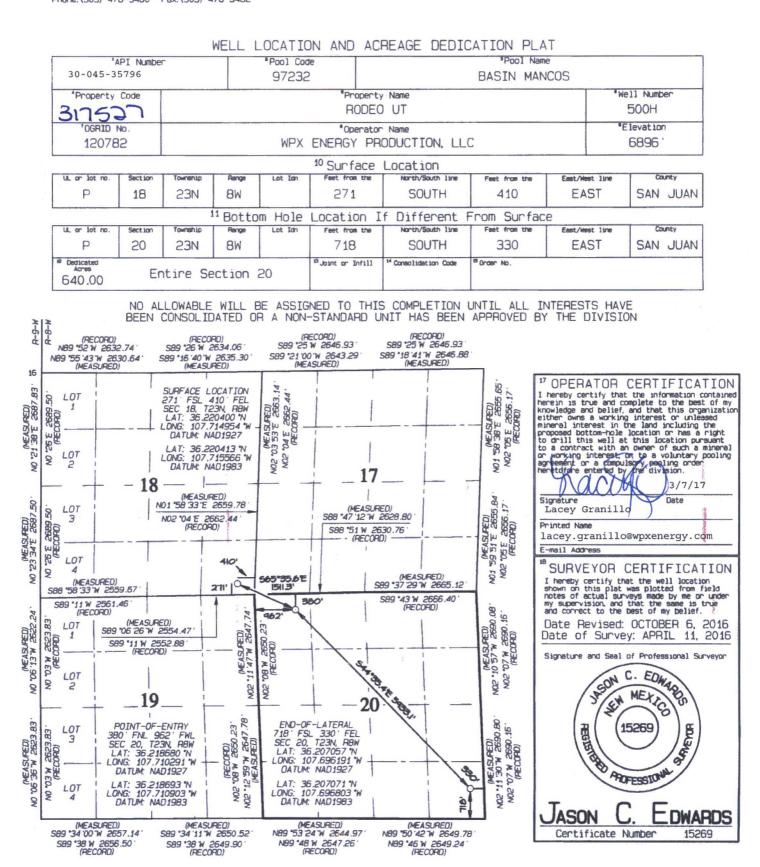

Operator Signature Date: <u>(a) 2016</u> Well information; Operator <u>(a) 12</u>, Well Name and Number <u>Rocks Unit</u> #500H

API#\_<u>30-045-35796</u> Section <u>18</u>, Township <u>23</u> N/S, Range <u>8</u> E/W

Conditions of Approval: (See the below checked and handwritten conditions)

- X Notify Aztec OCD 24hrs prior to casing & cement.
- Hold C-104 for directional survey & "As Drilled" Plat
- Mold C-104 for NSL, NSP, DHC
- Spacing rule violation. Operator must follow up with change of status notification on other well to be shut in or abandoned
- Regarding the use of a pit, closed loop system or below grade tank, the operator must comply with the following as applicable:
  - A pit requires a complete C-144 be submitted and approved prior to the construction or use of the pit, pursuant to 19.15.17.8.A
  - A closed loop system requires notification prior to use, pursuant to 19.15.17.9.A
  - A below grade tank requires a registration be filed prior to the construction or use of the below grade tank, pursuant to 19.15.17.8.C
- Once the well is spud, to prevent ground water contamination through whole or partial conduits from the surface, the operator shall drill without interruption through the fresh water zone or zones and shall immediately set in cement the water protection string
- Submit Gas Capture Plan form prior to spudding or initiating recompletion operations
  - Regarding Hydraulic Fracturing, review EPA Underground Injection Control Guidance 84
  - Oil base muds are not to be used until fresh water zones are cased and cemented providing isolation from the oil or diesel. This includes synthetic oils. Oil based mud, drilling fluids and solids must be contained in a steel closed loop system.

Well-bore communication is regulated under 19.15.29 NMAC. This requires well-bore Communication to be reported in accordance with 19.15.29.8. - APD Held for Unit

NMOCD Approved by Signature

0.26.17 Date