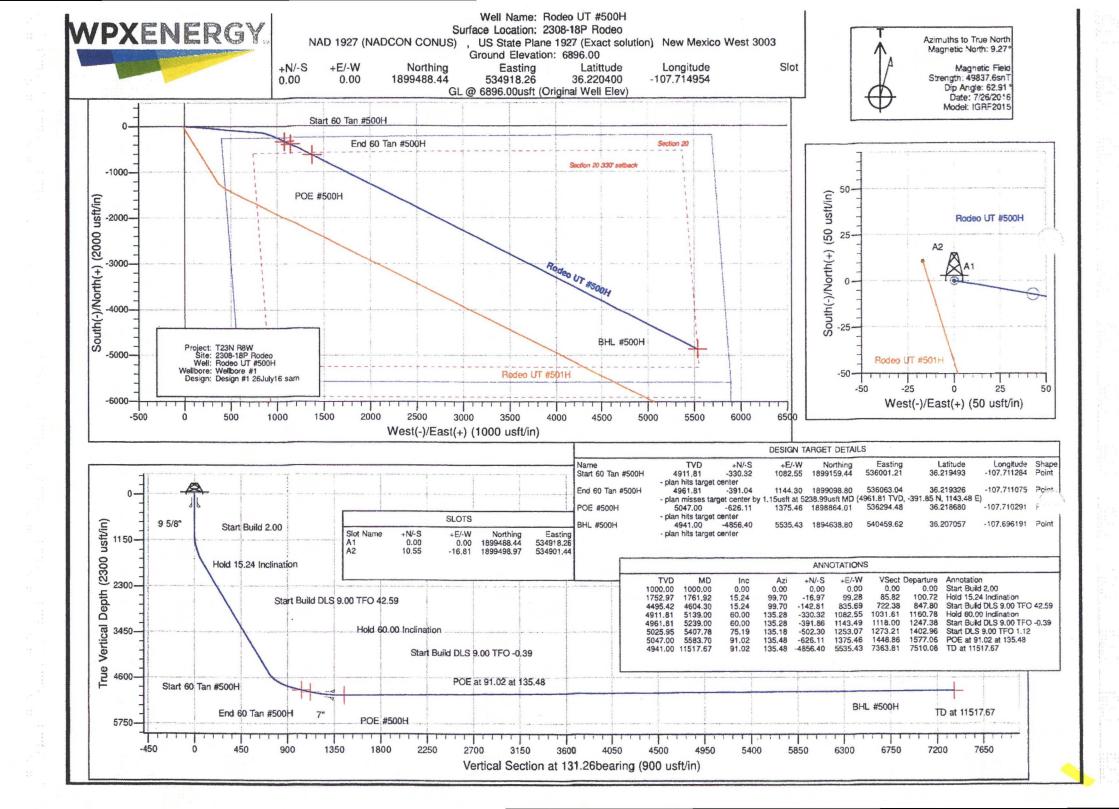

Operator Signature Date: <u>(a) 2016</u> Well information; Operator <u>(a) 12</u>, Well Name and Number <u>Rocks Unit</u> #500H

API#\_<u>30-045-35796</u> Section <u>18</u>, Township <u>23</u> N/S, Range <u>8</u> E/W