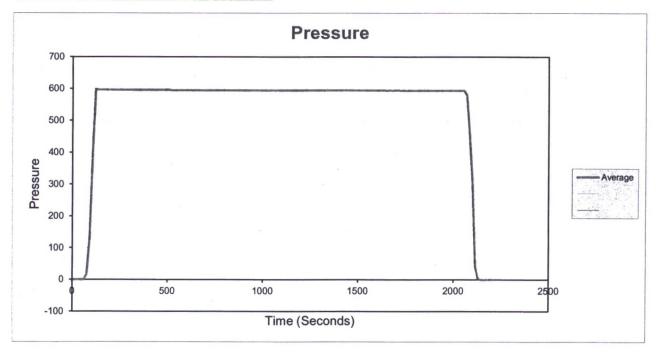

### **Data Collection Report**

| Gauge Information |           |  |
|-------------------|-----------|--|
| Serial Number     | 649601    |  |
| Model             | 2KPSIXP2I |  |
| Message Store     |           |  |
| Units             | PSI       |  |

| Run Info         |                    |
|------------------|--------------------|
| Start Time       | 4/20/17 2:48:08 PM |
| Stop Time        | 4/20/17 3:25:08 PM |
| Logging Interval | 15                 |

Technician Remarks: New batteries were installed.

04-20-2017 MIRU Testing unit. Perform witnessed MIT test on 5-1/2" casing to 596# for 30 mins, chart tests. Performed witness bradenhead test. Well Secure.