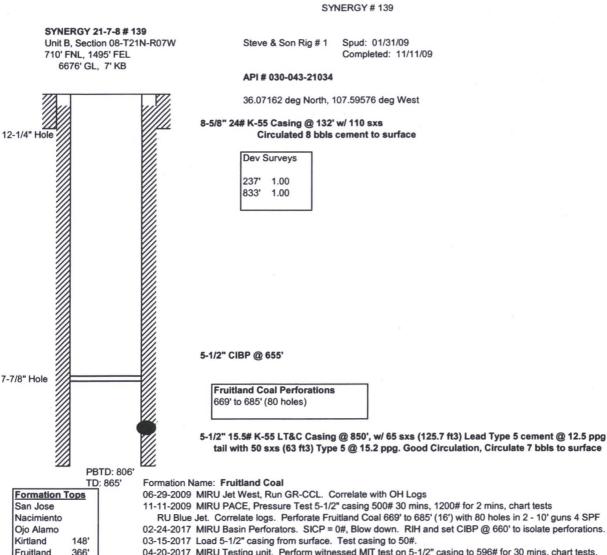

Specialty Logs, Misc none

Pict Cliffs

TD:

Open Hole Logs (Jet West) **GR-Density-Calipher** (02-04-2009)

724'

865'

Cased Hole Logs (Jet West) GR-CCL (06-29-2009)

Thomas E. Mullins May 20, 2017