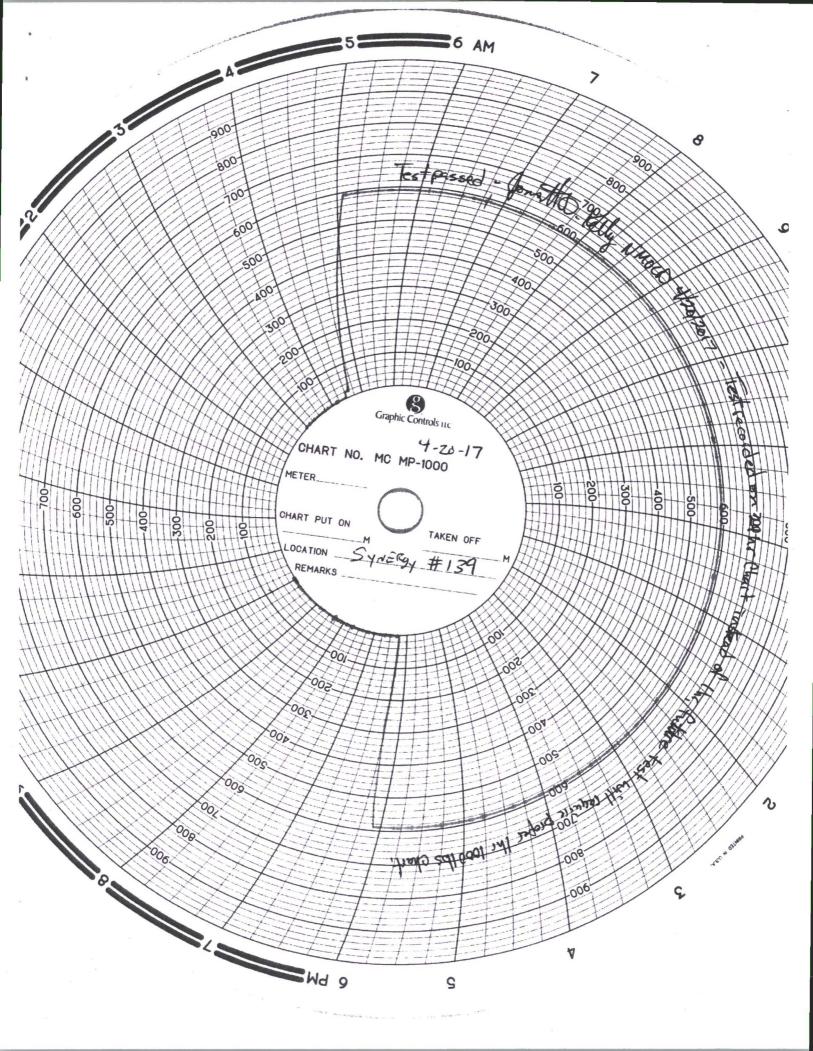

## NEW MEXICO ENERGY, MINERALS and NATURAL RESOURCES DEPARTMENT

MECHANICAL INTEGRITY TEST REPORT

(TA OR UIC)

| Date of Test 4/20/2017                                                                               | Operator Sunecou                                                              | API # 30-0 <u>43-21034</u>                                                                           |
|------------------------------------------------------------------------------------------------------|-------------------------------------------------------------------------------|------------------------------------------------------------------------------------------------------|
| Property Name Sunergy 21-7-5                                                                         | K ₩ell #(391                                                                  | Location: Unit B Sec & Twn 21 Rge 7                                                                  |
| Land Type:<br>State<br>Federal_X<br>Private<br>Indian                                                | Well T                                                                        |                                                                                                      |
| Cemporarily Abandoned Well (Y/N):                                                                    | ТА Ехр                                                                        | ires:                                                                                                |
| asing Pres.     D       Idenhead Pres.     D       Iubing Pres.     NA       nt. Casing Pres.     NA | Tbg. SI Pres. <u>NA</u><br>Tbg. Inj. Pres. <u>NA</u>                          | Max. Inj. Pres                                                                                       |
| ressured annulus up to 596                                                                           | psi. for 30 mg 1                                                              | mins. Test passed/failed                                                                             |
| EMARKS: 1000160 spring, 1hr cle<br>Smin 596 psi BH 0 psi 10 min<br>25min 594 psi BH 0 psi 30min      | 24 24 hr 1000162 chart, e<br>n 595 pri BH 2 pri, 15<br>n FAM pri BH D pri, 16 | Harte Opin pressued up to 596 pri,<br>man 595 pri BH O pri, 20 min 54/pri BH Opsi,<br>d back to Opin |
|                                                                                                      |                                                                               |                                                                                                      |
| ·                                                                                                    |                                                                               |                                                                                                      |
| y Alla Thomas<br>(Operator Representative)                                                           |                                                                               | MOCD)                                                                                                |
| (Position)                                                                                           |                                                                               | Revised 02-11-02                                                                                     |
| )                                                                                                    | ,                                                                             | •                                                                                                    |
|                                                                                                      | Division * 1000 Rio Brazos Road<br>4-6178 * Fax (505) 334-6170 * <u>ht</u>    |                                                                                                      |
|                                                                                                      |                                                                               | a an an an an ann an an an an ann ann a                                                              |

Technician Remarks: New batteries were installed.

04-20-2017 MIRU Testing unit. Perform witnessed MIT test on 5-1/2" casing to 596# for 30 mins, chart tests. Performed witness bradenhead test. Well Secure.