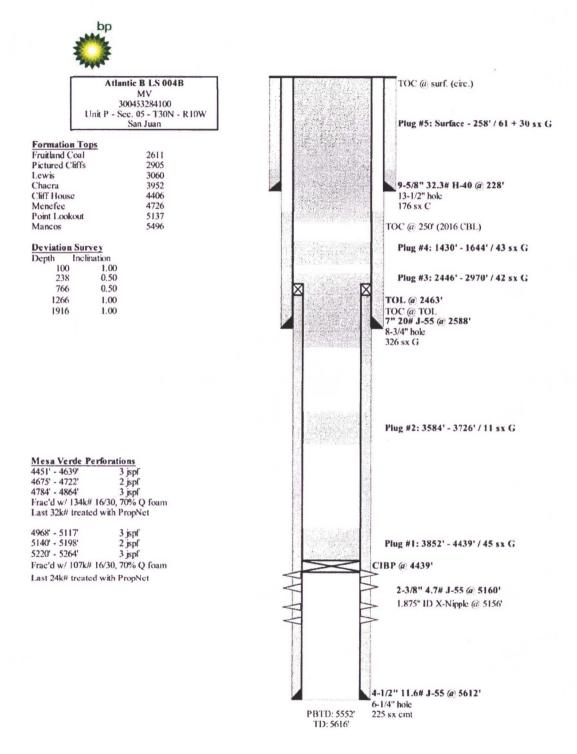

#### Work Summary:

- 4/26/17 Made BLM, and NMOCD P&A operations notifications at 9:00 AM MST.
- **4/27/17** MOL and R/U P&A unit. Check well pressures: Tubing 50 psi, Casing 180 psi and Bradenhead 0 psi. Blew down well. N/D wellhead, N/U BOP and function tested. TOH and tallied workstring. Round tripped casing scraper above top perforation at 4451'. Shut-in well and shut down for the day.
- 4/28/17 Checked well pressures: Tubing 0 psi, Casing: 175 psi, Bradenhead: 0 psi. Blew down well. TIH with CR and set at 4439'. Tested tubing to 1000 psi, rolled hole and tested casing to 800 psi for 15 min in which both successfully held pressure. Both pressure tests were witnessed by BLM inspector Derrick McCuller. TOH with CR stinger nose. TIH open ended. Pumped Plug #1 from 4439' to 3852', 45 Sacks Class G Cement covering Mesa Verde perforations and formation top. Pulled up hole and pumped Plug #2 from 3726'-3584' w/ 11 sx Class G cement covering Pictured Cliffs and Fruitland formation tops. Pulled up hole and pumped Plug #3 from 2970'-2446' w/ 42 sx Class G cement covering Kirtland formation top. Pulled up hole and pumped Plug #4 from 1644'-1430' w/ 43 sx Class G cement covering Ojo Alamo formation top. Pulled up hole, shut-in well and shut down for the day.
- **5/1/17** R/U Drake Energy Services and tested Bradenhead in which it successfully held pressure and was witnessed by BLM inspector Derrick McCuller. P/U 7 joints of tubing and tagged cement at 1430'.

L/D 7 joints of tubing. Shut-in well and shutdown for the day to work on cementing pump.

5/2/17 R/U Drake Energy Services and pumped Plug #5 from 1265'-1100' w/ 33 sx Class G cement and spotted a balanced plug to cover Nacimiento formation top. L/D 32 joints and pumped Plug #6 Surface plug from 258'-surface w/ 61 sx Class G cement. WOC 4 hours. N/D BOP, cut off wellhead and topped off well with 30 sacks Class G cement. Installed P&A marker to comply with NMOCD regulations. Recorded GPS coordinates and photographed marker in place. RD and MOL.

#### Abandoned Wellbore Diagram: Atlantic B LS 004B