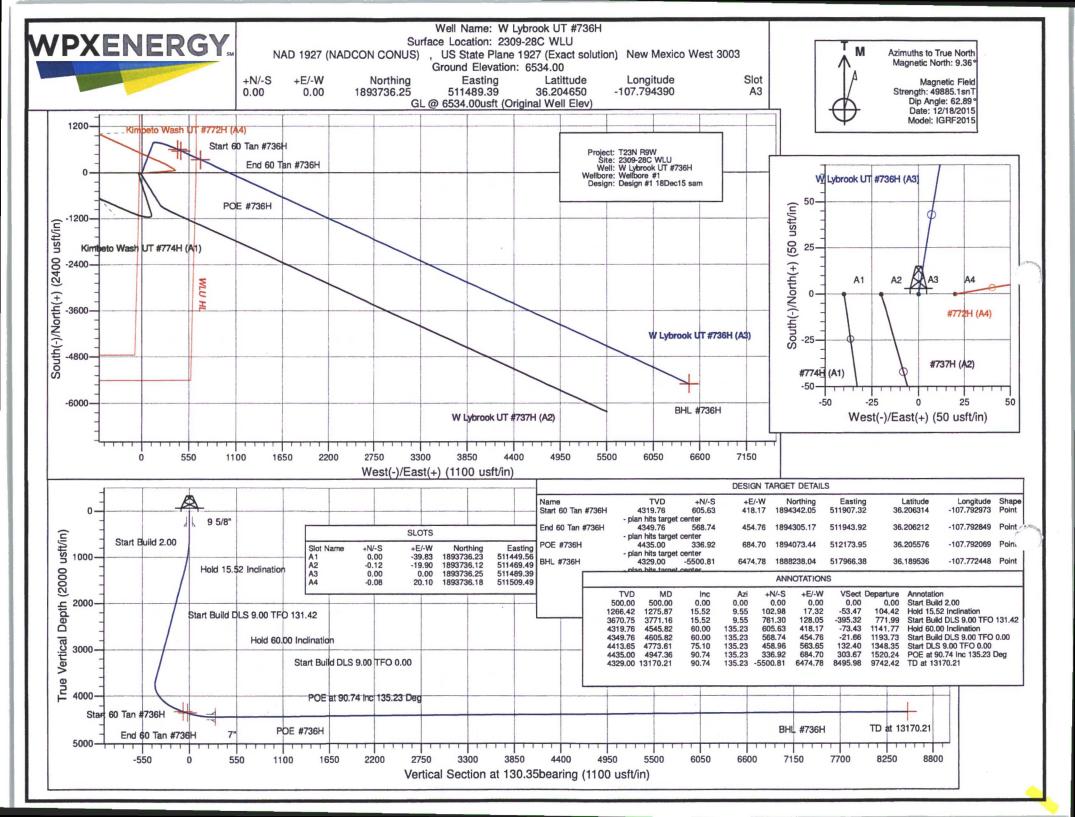

## **WPX Energy**

T23N R9W 2309-28C WLU W Lybrook UT #736H - Slot A3

Wellbore #1

Plan: Design #1 18Dec15 sam

#### Planning Report

Database: Company: Project; COMPASS WPX Energy T23N R9W

T23N R9W 2309-28C WLU W Lybrook UT #736H Local Co-ordinate Reference: TVD Reference; MD Reference: North Reference:

Survey Calculation Method:

Well W Lybrook UT #736H (A3) - Slot A3 GL @ 6534.00usft (Original Well Elev) GL @ 6534.00usft (Original Well Elev)

True

Minimum Curvature

Wellbore: Design:

Site:

Well:

Wellbore #1

Design #1 18Dec15 sam

Project

**T23N R9W** 

Map System: Geo Datum: Map Zone: US State Plane 1927 (Exact solution) NAD 1927 (NADCON CONUS)

New Mexico West 3003

System Datum:

Mean Sea Level

Site

2309-28C WLU

Site Position:

Мар

Northing:

1,893,736.25 usft

Latitude:

36.204650

From:

M

Easting: sft Slot Radius: 511,489.39 usft

Longitude:

-107.794390

Position Uncertainty:

0.00 usft Slot

13.200 in

Grid Convergence:

0.02°

Well

W Lybrook UT #736H - Slot A3

**Well Position** 

+N/-S

0.00 usft

t Nort

Northing:

Wellhead Elevation:

1,893,736.25 usft

Latitude: Longitude: 36.204650

**Position Uncertainty** 

+E/-W

0.00 usft

Easting:

511,489.39 usft 0.00 usft

Ground Level:

-107.794390 6,534.00 usft

r osition oncertainty

0.00 usft

Magnetics

Wellbore

Wellbore #1

Model Name

Sample Date

Declination (°)

Dip Angle

Field Strength

(nT)

IGRF2015

12/18/2015

9.36

62.89

49,885

Design

Design #1 18Dec15 sam

Audit Notes:

Version:

Phase:

PLAN

Tie On Depth:

0.00

Vertical Section:

Depth From (TVD)

0.00

From (TVD) (usft) +N/-S (usft) 0.00 +E/-W (usft) 0.00 Direction (bearing) 130.35

Plan Sections

| ian occions |             |           |          |           |          |             |             |             |        |                    |
|-------------|-------------|-----------|----------|-----------|----------|-------------|-------------|-------------|--------|--------------------|
| Measured    |             |           | Vertical |           |          | Dogleg      | Build       | Turn        |        |                    |
| Depth       | Inclination | Azimuth   | Depth    | +N/-S     | +E/-W    | Rate        | Rate        | Rate        | TFO    |                    |
| (usft)      | (°)         | (bearing) | (usft)   | (usft)    | (usft)   | (°/100usft) | (°/100usft) | (°/100usft) | (°)    | Target             |
|             | 4.7         | E         |          |           |          |             |             |             |        |                    |
| 0.00        | 0.00        | 0.00      | 0.00     | 0.00      | 0.00     | 0.00        | 0.00        | 0.00        | 0.00   |                    |
| 500.00      | 0.00        | 0.00      | 500.00   | 0.00      | 0.00     | 0.00        | 0.00        | 0.00        | 0.00   |                    |
| 1,275.87    | 15.52       | 9.55      | 1,266.42 | 102.98    | 17.32    | 2.00        | 2.00        | 0.00        | 9.55   |                    |
| 3,771.16    | 15.52       | 9.55      | 3,670.75 | 761.30    | 128.05   | 0.00        | 0.00        | 0.00        | 0.00   |                    |
| 4,545.82    | 60.00       | 135.23    | 4,319.76 | 605.63    | 418.17   | 9.00        | 5.74        | 16.22       | 131.42 | Start 60 Tan #736h |
| 4,605.82    | 60.00       | 135.23    | 4,349.76 | 568.74    | 454.76   | 0.00        | 0.00        | 0.00        | 0.00   | End 60 Tan #736H   |
| 4,773.61    | 75.10       | 135.23    | 4,413.65 | 458.96    | 563.65   | 9.00        | 9.00        | 0.00        | 0.00   |                    |
| 4,947.36    | 90.74       | 135.23    | 4,435.00 | 336.92    | 684.70   | 9.00        | 9.00        | 0.00        | 0.00   | POE #736H          |
| 13,170.22   | 90.74       | 135.23    | 4,329.00 | -5,500.81 | 6,474.78 | 0.00        | 0.00        | 0.00        | 0.00   | BHL #736H          |