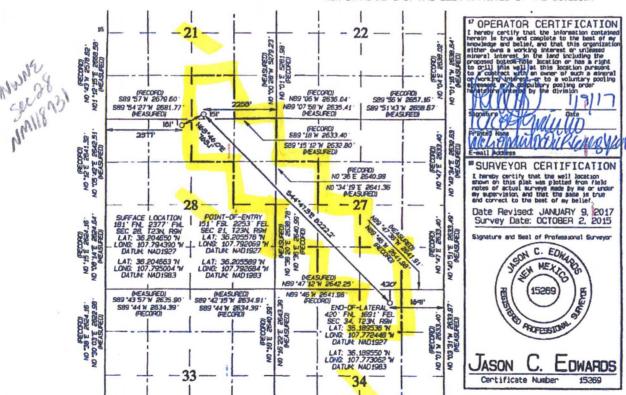

WELL LOCATION AND ACREAGE DEDICATION PLAT

| 30015-3589              | Pool Code<br>98157 | *Pool Name<br>LYBROOK MANCOS W |                    |
|-------------------------|--------------------|--------------------------------|--------------------|
| Property Code<br>315250 | *Prope<br>W LYBR   | *Well Number<br>736H           |                    |
| 120782                  |                    | tor Name<br>PRODUCTION, LLC    | *Elevation<br>6534 |

10 Surface Location Feet from the North/South Ha NE<sub>S</sub> 9W 181 2377 WEST SAN JUAN 11 Bottom Hole Location If Different From Surface 34 23N 9W 420 NORTH 1691 EAST SAN JUAN \*\*Bodicsted Acres\*\* NW/4 NE/4 - 400.0 SW/4 SE/4 - N/2 NE/4, SE/4 NE/4 - SW/4 NW/4, N/2 SW/4, SW/4 SE/4 -Section 34 Section 21 Section 28 SE/4 SW/4 Section 27 R-14051 12,807.24 Acres

Surface:

**SH Location:** 

**NENW Sec 28 23N-09W** 

Elevation: 6534' GR

**BH Location:** 

**NWNE Sec 34 23N-09W** 

Minerals:

Measured Depth: 13,170.22'