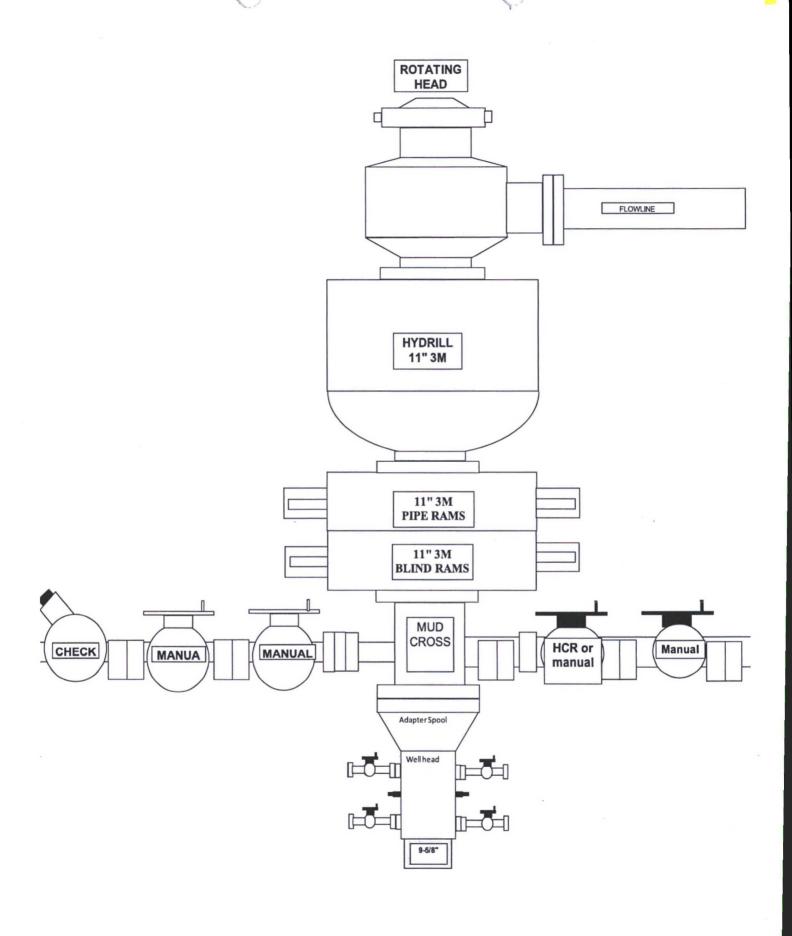

#### II. DRILLING

- A. MUD PROGRAM: LSND mud (WBM) will be used to drill the 12-1/4" Surface hole, the 8 3/4" Directional Vertical hole, and the curve portion of the wellbore. A LSND (WBM) or (OBM) will be used to drill the lateral portion of well. Treat for lost circulation as necessary. Obtain 100% returns prior to cementing. Notify Engineering of any mud losses.
- B. BOP TESTING: While drill pipe is in use, the pipe rams and the blind rams will be function tested once each trip. The anticipated reservoir is expected to be less than 1300 psi, so the BOPE will be tested to 250 psi (Low) for 5 minutes and 1500 psi (High) for 10 minutes. Pressure test surface casing to 600 psi for 30 minutes and intermediate casing to 1500 psi for 30 minutes. Utilize a BOPE Testing Unit with a recording chart and appropriate test plug for testing. The drum brakes will be inspected and tested each tour. All tests and inspections will be recorded in the tour book as to time and results.