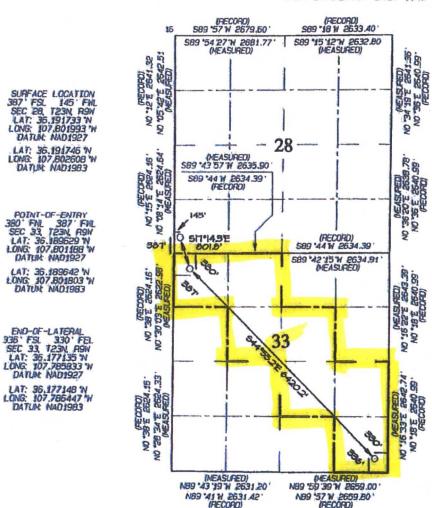

# OIL CONSERVATION DIVISION 1220 South St. Francis Drive Santa Fe, NM 87505

| WELL L | OCATION | AND | ACREAGE | DEDICATION | PLAT |
|--------|---------|-----|---------|------------|------|
|--------|---------|-----|---------|------------|------|

| 3                                                                              | API Numbe | ı.       |        | *Pool Co              | de                                    |                       | *Pool Name    | ?                   |                    |  |  |
|--------------------------------------------------------------------------------|-----------|----------|--------|-----------------------|---------------------------------------|-----------------------|---------------|---------------------|--------------------|--|--|
| 30.0L                                                                          | 15.3      | 3583     | 1      | 98157                 | LYBROOK MANCOS W                      |                       |               |                     |                    |  |  |
| Property<br>31525                                                              | Code      |          |        |                       | *Propert                              | **                    | **            | Well Number<br>741H |                    |  |  |
| *0GRID 12078                                                                   |           |          |        | WPX                   | *Operator Name ENERGY PRODUCTION, LLC |                       |               |                     | *Elevation<br>6540 |  |  |
|                                                                                |           |          |        |                       | 10 Surface                            | Location              |               |                     |                    |  |  |
| U. or lot no.                                                                  | Section   | Tourenip | Range  | Let Con               | Feet from the                         | North/South line      | Feet from the | East/West line      | County             |  |  |
| М                                                                              | 28        | 23N      | 9W     | 9W 387 SOUTH 145 WEST |                                       |                       |               |                     |                    |  |  |
|                                                                                |           | 1        | Botto  | m Hole                | Location 1                            | f Different           | From Surface  | 9                   |                    |  |  |
| U. or lot no.                                                                  | Section   | Township | Parige | Lot Ith               | Feet from the                         | North/South Line      | Feet from the | East/West line      | County             |  |  |
| P                                                                              | 33        | 23N      | 9W     |                       | 336                                   | SOUTH                 | 330           | EAST                | SAN JUAN           |  |  |
| Dedicated N/2 NW/4, SE/4 NW/4 280.0 SW/4 NE/4, N/2 SE/4 SE/4 SE/4 - Section 33 |           |          |        |                       | 19 Joint or Infill                    | 14 Consòlidation Code | P-14051       | - 12,807            | .24 Acres          |  |  |

NO ALLOWABLE WILL BE ASSIGNED TO THIS COMPLETION UNTIL ALL INTERESTS HAVE BEEN CONSOLIDATED OR A NON-STANDARD UNIT HAS BEEN APPROVED BY THE DIVISION

"OPERATOR CERTIFICATION "OPERATOR CERTIFICATION
I hereby certify that the information contained herein is true and complete to the best of my knowledge and belief, and that this organization either owns a working interest or unleased mineral interest in the land including the proposed bottom-hole location or has a right to drill this well at this location pursuant to a contract with an owner of such a mirreal or working interest, or to a voluntary pooling agreement or a compulsory pooling order heretofore entered by the division. Date Lacey Granil Printed Name lacey.granillo@wpxenergy.com E-mail Address "SURVEYOR CERTIFICATION I hereby certify that the well location shown on this plat was plotted from field notes of bottel surveys made by me or und my supervision and that the same is true and correct to the best of my belief. Date Revised: JANUARY 11, 2017 Survey Date: FEBRUARY 24, 2015 Signature and Seal of Professional Surveyor EDWARDS JASON MEXICO SEN SAMETOR ADDFESSIONAL ASON DWARDS Certificate Number 15269