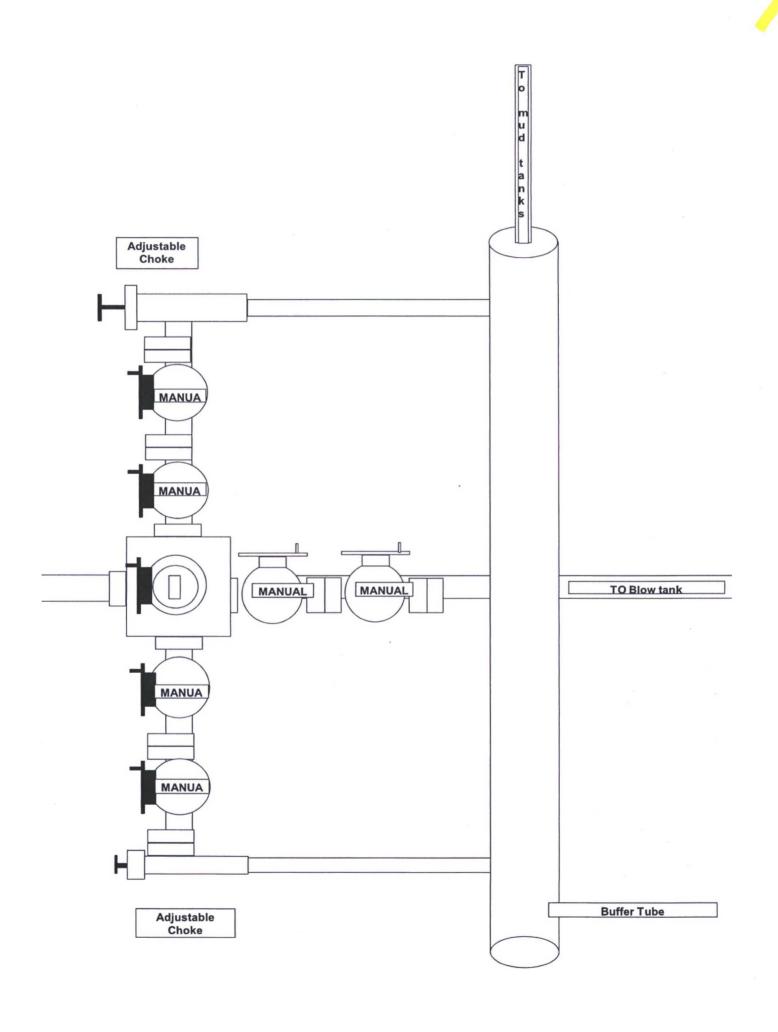

## **B. BOP TESTING:**

While drill pipe is in use, the pipe rams and the blind rams will be function tested once each trip. The BOPE will be tested to 2,000 psi (High) for 10 minutes and the annular tested to 1,500 psi for 10 minutes. Pressure test surface casing to 1,500 psi for 30 minutes and intermediate casing to 1,500 psi for 30 minutes. Utilize a BOPE Testing Unit with a recording chart and appropriate test plug for testing. All tests and inspections will be recorded in the tour book as to time and results.