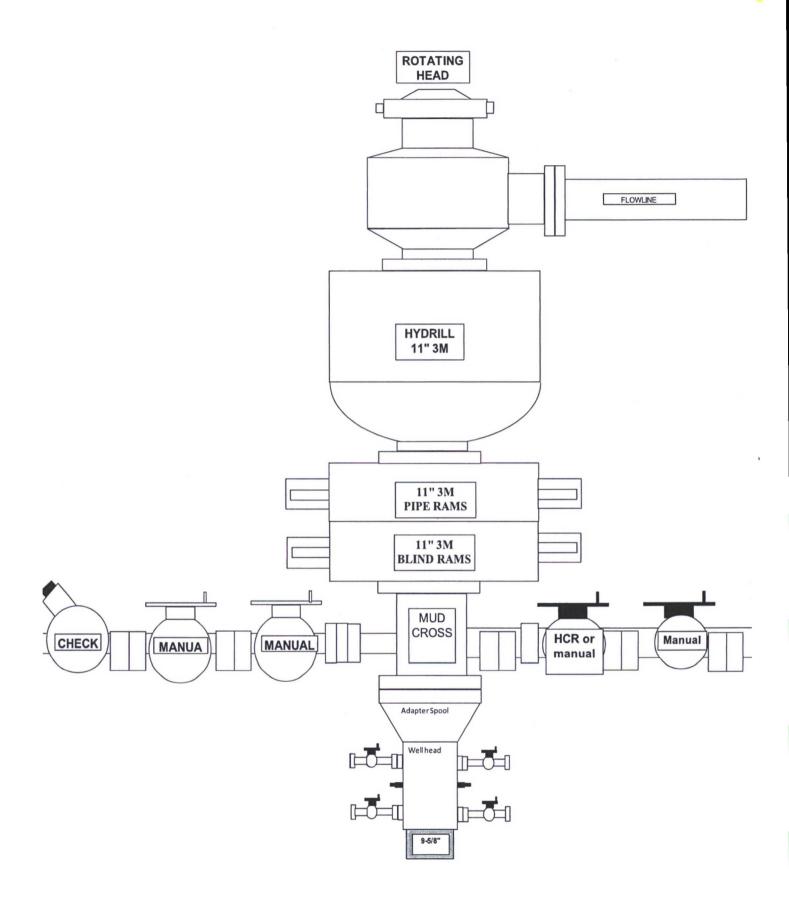

## **B. BOP TESTING:**

While drill pipe is in use, the pipe rams and the blind rams will be function tested once each trip. The BOPE will be tested to 2,000 psi (High) for 10 minutes and the annular tested to 1,500 psi for 10 minutes. Pressure test surface casing to 1,500 psi for 30 minutes and intermediate casing to 1,500 psi for 30 minutes. Utilize a BOPE Testing Unit with a recording chart and appropriate test plug for testing. All tests and inspections will be recorded in the tour book as to time and results.