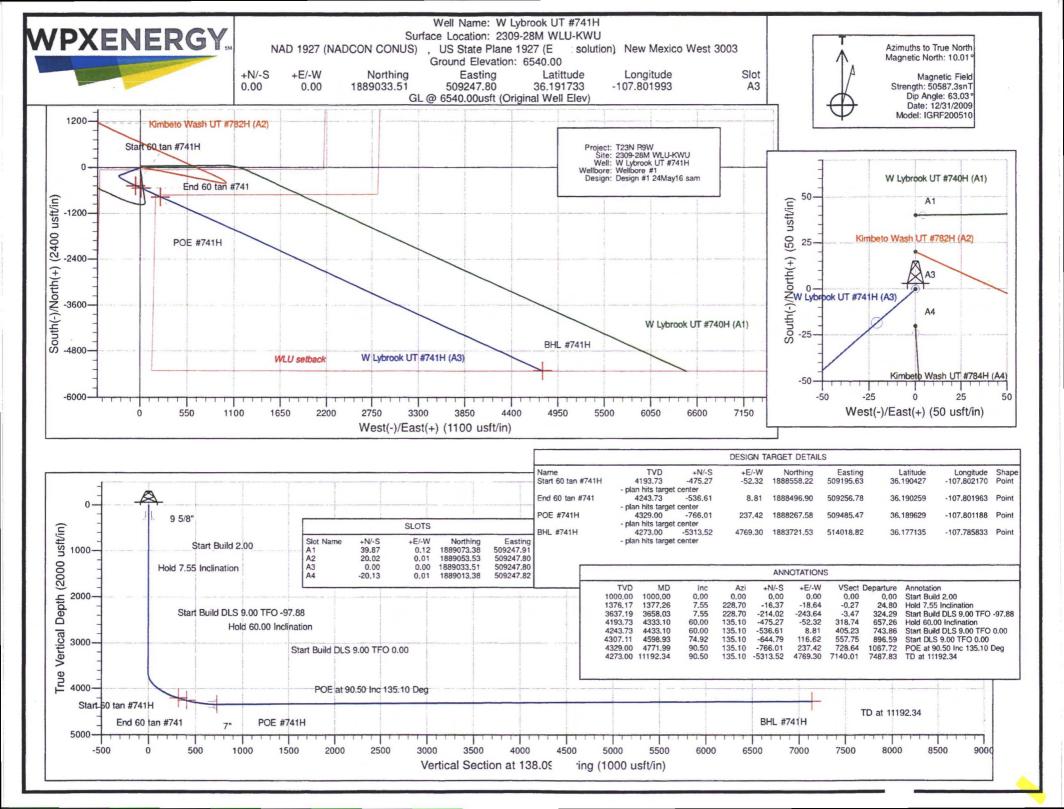

# **WPX Energy**

T23N R9W 2309-28M WLU-KWU W Lybrook UT #741H - Slot A3

Wellbore #1

Plan: Design #1 24May16 sam

## **Planning Report**

COMPASS Database: Company: **WPX Energy T23N R9W** Project: 2309-28M WLU-KWU Site: Well: W Lybrook UT #741H Wellbore: Wellbore #1

TVD Reference: MD Reference: North Reference: Survey Calculation Method:

Local Co-ordinate Reference:

Well W Lybrook UT #741H (A3) - Slot A3 GL @ 6540,00usft (Original Well Elev) GL @ 6540.00usft (Original Well Elev)

True

Minimum Curvature

Project . **T23N R9W** 

Map System:

Design:

US State Plane 1927 (Exact solution) NAD 1927 (NADCON CONUS)

Design #1 24May16 sam

System Datum:

Mean Sea Level

Geo Datum: Map Zone:

New Mexico West 3003

2309-28M WLU-KWU Site

Site Position: From:

Мар

Northing: Easting:

1,889,053.53 usft 509,247.80 usft

Latitude: Longitude:

36.191788 -107.801993

Position Uncertainty:

0.00 usft

Slot Radius:

13.200 in

**Grid Convergence:** 

0.02

Well W Lybrook UT #741H - Slot A3

**Well Position** 

+N/-S +E/-W -20.02 usft -0.01 usft Northing: Easting:

1,889,033.51 usft 509,247.80 usft Latitude: Longitude:

36.191733 -107.801993

**Position Uncertainty** 

0.00 usft

Wellhead Elevation:

0.00 usft

**Ground Level:** 

6,540.00 usft

| Wellbore  | Wellbore #1 | alla silan ahir adalahir dahir dahir dapan dahir |             |           |                |
|-----------|-------------|--------------------------------------------------|-------------|-----------|----------------|
| Magnetics | Model Name  | Sample Date                                      | Declination | Dip Angle | Field Strength |
|           |             | water and                                        | (°)         | (9)       | (nT)           |
|           | IGRF200510  | 12/31/2009                                       | 10.00       | 63.03     | 50,587         |

| Audit Notes:      |                  |        |               |           |  |
|-------------------|------------------|--------|---------------|-----------|--|
| Version:          | Phase:           | PLAN   | Tie On Depth: | 0.00      |  |
| Vertical Section: | Depth From (TVD) | +N/-S  | +E/-W         | Direction |  |
|                   | (usft)           | (usft) | (usft)        | (bearing) |  |
|                   | 0.00             | 0.00   | 0.00          | 138.09    |  |

| Measured Depth (usft) | Inclination (°) | Azimuth (bearing) | Vertical<br>Depth<br>(usft) | +N/-S<br>(usft) | +E/-W<br>(usft) | Dogleg<br>Rate<br>(°/100usft) | Build<br>Rate<br>(°/100usft) | Turn<br>Rate<br>(°/100usft) | TFO (°) Target           |
|-----------------------|-----------------|-------------------|-----------------------------|-----------------|-----------------|-------------------------------|------------------------------|-----------------------------|--------------------------|
| 0.00                  | 0.00            | 0.00              | 0.00                        | 0.00            | 0.00            | 0.00                          | 0.00                         | 0.00                        | 0.00                     |
| 1,000.00              | 0.00            | 0.00              | 1,000.00                    | 0.00            | 0.00            | 0.00                          | 0.00                         | 0.00                        | 0.00                     |
| 1,377.26              | 7.55            | 228.70            | 1,376.17                    | -16.37          | -18.64          | 2.00                          | 2.00                         | 0.00                        | 228.70                   |
| 3,658.03              | 7.55            | 228.70            | 3,637.19                    | -214.02         | -243.64         | 0.00                          | 0.00                         | 0.00                        | 0.00                     |
| 4,333.10              | 60.00           | 135.10            | 4,193.73                    | -475.27         | -52.32          | 9.00                          | 7.77                         | -13.87                      | -97.88 Start 60 tan #741 |
| 4,433.10              | 60.00           | 135.10            | 4,243.73                    | -536.61         | 8.81            | 0.00                          | 0.00                         | 0.00                        | 0.00 End 60 tan #741     |
| 4,598.93              | 74.92           | 135.10            | 4,307.11                    | -644.79         | 116.62          | 9.00                          | 9.00                         | 0.00                        | 0.00                     |
| 4,771.99              | 90.50           | 135.10            | 4,329.00                    | -766.01         | 237.42          | 9.00                          | 9.00                         | 0.00                        | 0.00 POE #741H           |
| 11,192,34             | 90.50           | 135.10            | 4.273.00                    | -5.313.52       | 4.769.30        | 0.00                          | 0.00                         | 0.00                        | 0.00 BHL #741H           |