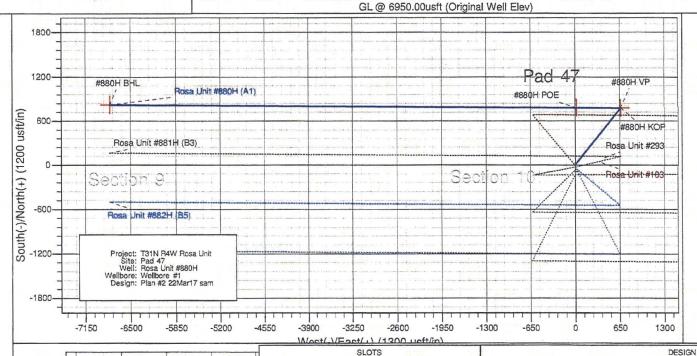

ENO-OF-LATERAL 699' FNL 1561' FWL SEC 9, T31N, R4W LAT: 36.919384'N LONG: 107.263440'W DATUM: NAD1927

LAT: 36.919391 N LONG: 107.264039 W DATUM: NAD1983