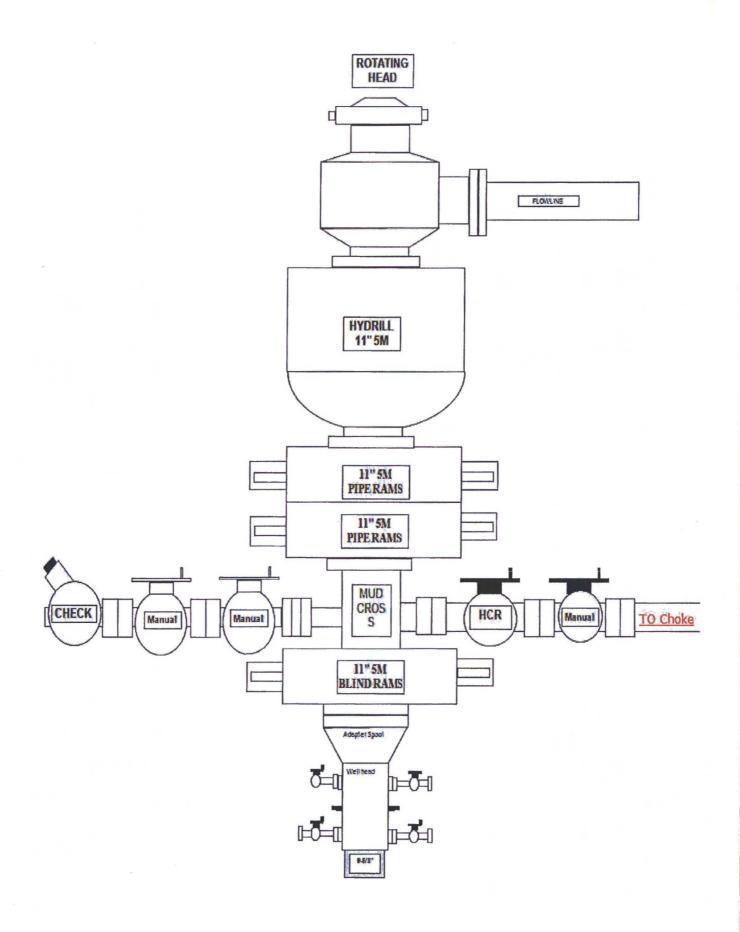

tored onsite in above-ground storage tanks. Upon termination of drilling operations, the drilling fluids would be recycled and transferred to other permitted closed-loop systems or returned to the vendor for reuse, as practical. All residual fluids would be hauled to a commercial disposal facility.

### C. Spills

1 Any spills of non-freshwater fluids would be immediately cleaned up and removed to an approved disposal site.

### D. Sewage

1 Portable toilets would be provided and maintained as needed during construction, drilling and completion phases.

### E. Garbage and other waste material

All garbage and trash would be placed in an enclosed metal trash containment. The trash and garbage would be hauled off site and dumped in an approved landfill, as needed.

### F. Hazardous Waste





### Directions from the Intersection of US Hwy 550 & US Hwy 64

### in Bloomfield, NM to WPX Energy Production, LLC Rosa Pad #47

### 1528' FNL & 2195' FEL, Section 10, T31N, R4W, N.M.P.M., Rio Arriba County, NM

Latitude: 36.917137°N Longitude: 107.240783°W Datum: NAD1983

From the intersection of US Hwy 550 & US Hwy 64 in Bloomfield, NM, travel Easterly on US Hwy 64 for 38.0 miles to Mile Marker 102.3 to State Hwy 527 (Simms Hwy);

Go Left (North-westerly) on State Hwy 527 (Simms Hwy) for 7.9 miles to Rosa Road @ La Jara Station;

Go Right (Northerly) on Rosa Road for 6.5 miles to fork in roadway;

Go Left (Northerly) which is straight remaining on Rosa Road for 2.4 miles to fork in roadway;

Go Right (Easterly) exiting Rosa Road for 0.2 miles to fork in roadway;

Go Left (North-easter