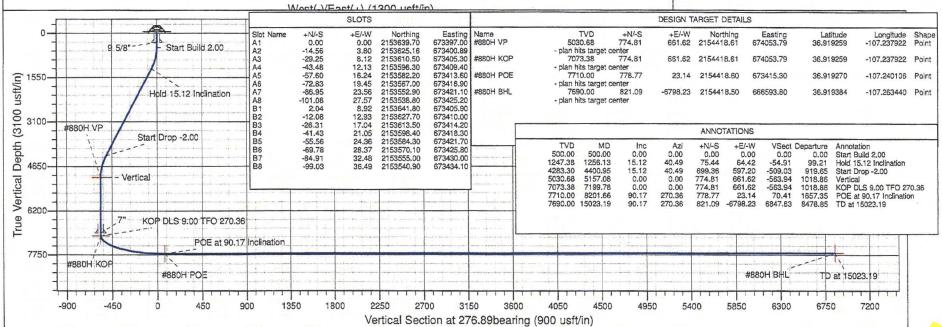

ENO-OF-LATERAL 699' FNL 1561' FWL SEC 9, T31N, R4W LAT: 36.919384'N LONG: 107.263440'W DATUM: NAD1927

LAT: 36.919391 N LONG: 107.264039 W DATUM: NAD1983