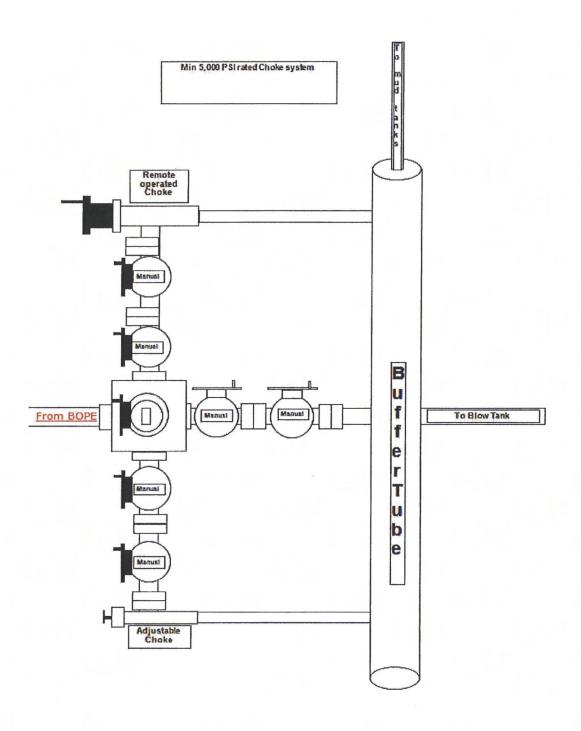

stored onsite in above-ground storage tanks. Upon termination of drilling operations, the drilling fluids would be recycled and transferred to other permitted closed-loop systems or returned to the vendor for reuse, as practical. All residual fluids would be hauled to a commercial disposal facility.

### C. Spills

1 Any spills of non-freshwater fluids would be immediately cleaned up and removed to an approved disposal site.

### D. Sewage

1 Portable toilets would be provided and maintained as needed during construction, drilling and completion phases.

### E. Garbage and other waste material

All garbage and trash would be placed in an enclosed metal trash containment. The trash and garbage would be hauled off site and dumped in an approved landfill, as needed.

### F. Hazardous Waste





### Directions from the Intersection of US Hwy 550 & US Hwy 64

### in Bloomfield, NM to WPX Energy Production, LLC Rosa Pad #47

### 1528' FNL & 2195' FEL, Section 10, T31N, R4W, N.M.P.M., Rio Arriba County, NM

Latitude: 36.917137°N Longitude: 107.240783°W Datum: NAD1983

From the intersection of US Hwy 550 & US Hwy 64 in Bloomfield, NM, travel Easterly on US Hwy 64 for 38.0 miles to Mile Marker 102.3 to State Hwy 527 (Simms Hwy);

Go Left (North-westerly) on State Hwy 527 (Simms Hwy) for 7.9 miles to Rosa Road @ La Jara Station;

Go Right (Northerly) on Rosa Road for 6.5 miles to fork in roadway;

Go Left (Northerly) which is straight remaining on Rosa Road for 2.4 miles to fork in roadway;

Go Right (Easterly) exiting Rosa Road for 0.2 miles to fork in roadway;

Go Left (North-east