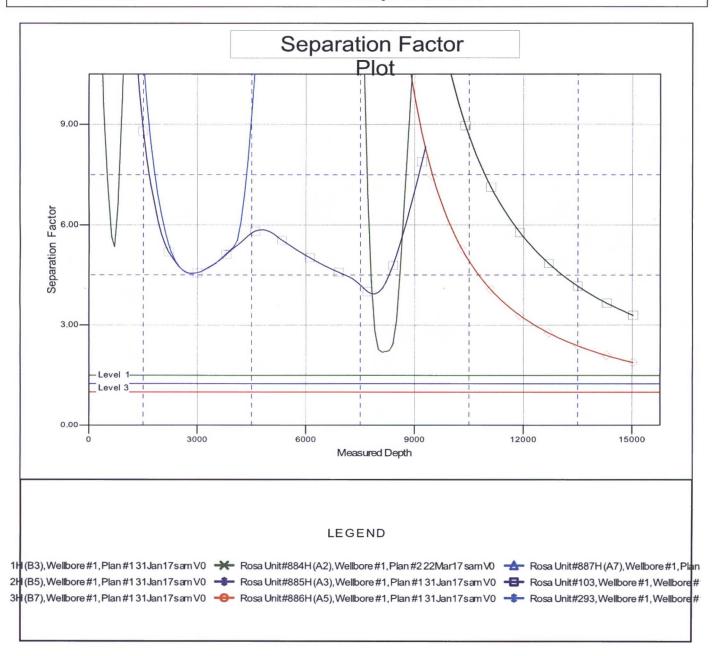

47 Site Error: 0.00 usft Rosa Unit #880H Reference Well: Well Error: 0.00 usft Reference Wellbore Wellbore #1 Reference Design: Plan #2 22Mar17 sam Local Co-ordinate Reference:

TVD Reference: MD Reference: North Reference: **Survey Calculation Method:** 

Output errors are at Database: Offset TVD Reference:

Well Rosa Unit #880H (A1) - Slot A1 GL @ 6950.00usft (Original Well Elev) GL @ 6950.00usft (Original Well Elev)

Minimum Curvature 2.00 sigma COMPASS Offset Datum

Reference Depths are relative to GL @ 6950.00usft (Original Well Elev Offset Depths are relative to Offset Datum

Central Meridian is -107.833334

Coordinates are relative to: Rosa Unit #880H (A1) - Slot A1 Coordinate System is US State Plane 1927 (Exact solution), New Mexico West 30 Grid Convergence at Surface is: 0.36°



similar soils, and 25 percent Rock outcrop. The parent material of Haplustalfs, mesic, dry, very stony soils is colluvium derived from sandstone and shale and/or residuum weathered from sandstone and shale. Haplustalfs, mesic, dry, very stony soils occur on 15-80 percent slopes, are well drained, and have a depth to restrictive lithic bedrock between 20 and 80 inches. The parent material of Haplustepts, mesic, dry, very stony soils is colluvium derived from sandstone and shale and/or residuum weathered from sandstone and shale. Haplustepts, mesic, dry, very stony soils occur on 15-80 percent slopes, are well drained, and have a depth to restrictive lithic bedrock between 20 and 80 inches. The parent material of Ustorthents, mesic, dry, very stony soils is colluvium derived from sandstone