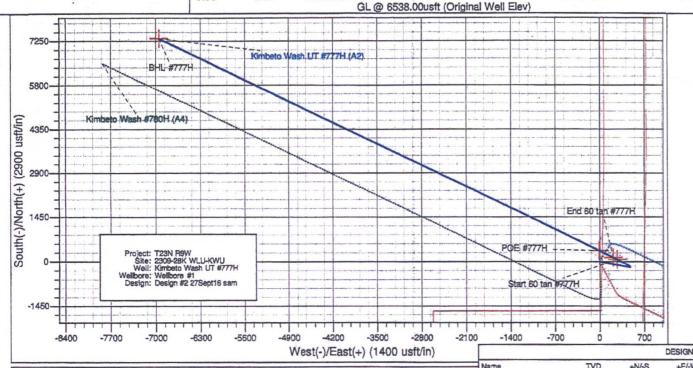

Surface:

**BLM** 

SH Location:

NESW Sec 28-23N-09W

Elevation: 6538' GR

**BH Location:** 

NWNW Sec 20-23N-09W

Minerals:

Measured Depth: 14,667.95'

I. GEOLOGY

Surface formation - OJO ALAMO/ NACIMIENTO