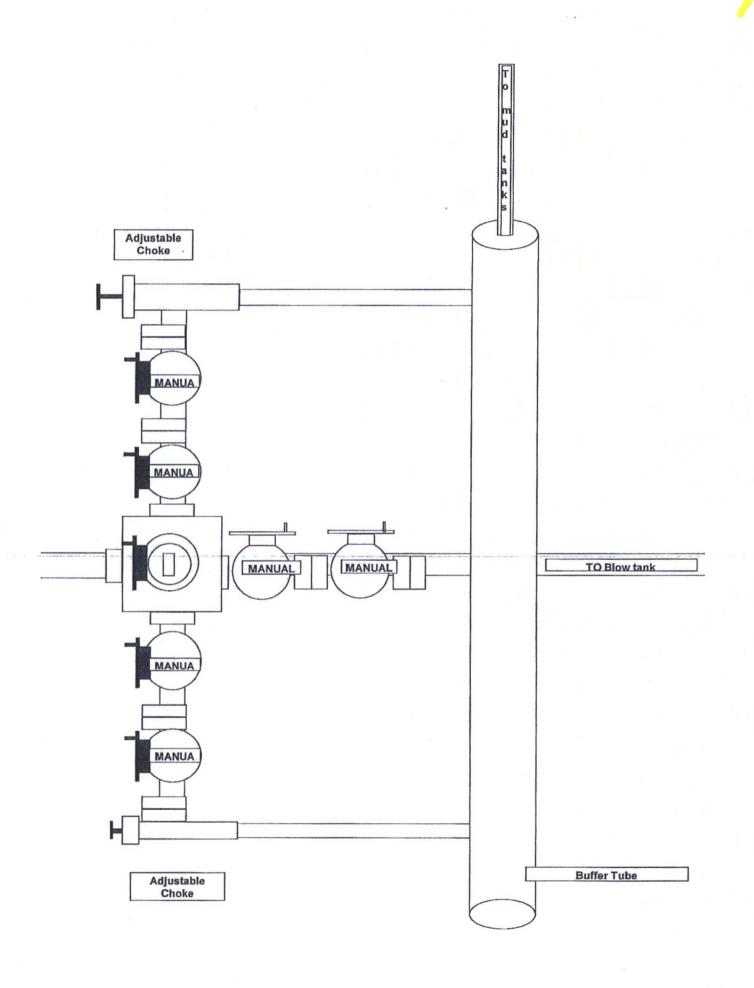

669.00        | 4,345.74                    | 243.14          | 103.61          | Start DLS 9.00 TFO 0.00          |  |
| 4,830,58        | 4.367.00                    | 356.36          | -9.06           | POE at 89.69 Inc 315.14 Deg      |  |
| 14,667,95       | 4,421.00                    | 7,329,62        | -6,947,69       | 14667,95 Measured depth          |  |



Well Name: Kimbeto Wash UT #777H

Surface Location: 2309-28K WLU-KWU NAD 1927 (NADCON CONUS)

, US State Plane 1927 (Exact solution) New Mexico West 3003

Ground Elevation: 6538.00

Northing Easting 1890595.89 511391.51

+E/-W

0.00

Latittude 36.196023

Longitude -107.794726 Slot A2 Azimuths to True North Magnetic North: 9.32

Magnetic Field Strength: 49833.9snT Dip Angle: 62.88 Date: 5/25/2016 Model: IGRF2015





Shape







roads, soils, or streams. Surfacing material, such as sandstone, would be used if economically viable and would be obtained from a permitted location.

The Natural Resources Conservation Service (NRCS) has mapped the soils in the proposed KWU 777H/780H and W Lybrook Unit 738H/739H Project area. Complete soil information is available in the NRCS's *Soil Survey of San Juan County, New Mexico, Eastern Part* (USDA/NRCS 2015). The soil map units within the proposed project area footprint are described in the sections below.

# A. Blancot - Notal association, gently sloping

Within the project area, this soil map unit is found at the northern half of the access road, well-connect pipeline corridor, and TUA.

The Blancot-Notal soil association is composed of 55 percent Blancot and similar soi