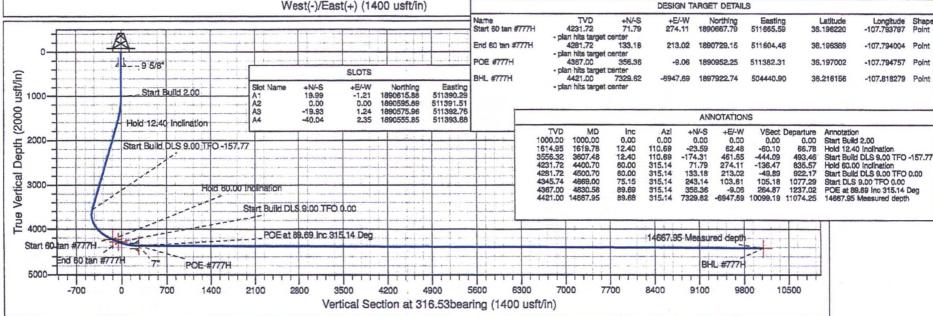

# **Operations Plan**

(Note: This procedure will be adjusted onsite based upon actual conditions)

Date:

December 29, 2016

Field:

**Basin Mancos** 

**Well Name:** 

KWU #777H

Surface:

**BLM** 

SH Location:

NESW Sec 28-23N-09W

Elevation: 6538' GR

**BH Location:** 

NWNW Sec 20-23N-09W

Minerals:

Measured Depth: 14,667.95'

I. GEOLOGY

Surface formation - OJO ALAMO/ NACIMIENTO