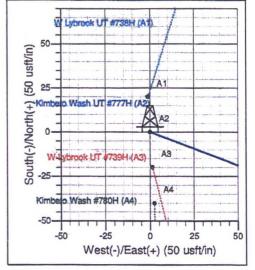

Surface:

**BLM** 

SH Location:

NESW Sec 28-23N-09W

Elevation: 6538' GR

**BH Location:** 

NWNW Sec 20-23N-09W

Minerals:

Measured Depth: 14,667.95'

I. GEOLOGY

Surface formation - OJO ALAMO/ NACIMIENTO