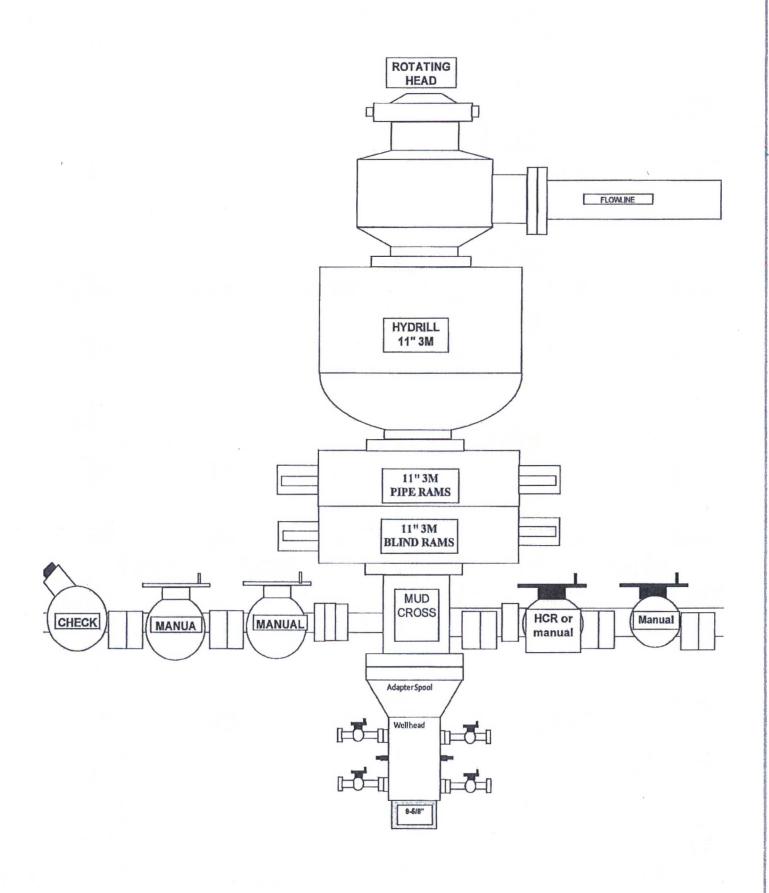

9.00        | 4,345.74                    | 243.14          | 103.61          | Start DLS 9.00 TFO 0.00          |  |
| 4,830,58        | 4.367.00                    | 356.36          | -9.06           | POE at 89.69 Inc 315.14 Deg      |  |
| 14,667,95       | 4,421.00                    | 7,329,62        | -6,947,69       | 14667,95 Measured depth          |  |



Well Name: Kimbeto Wash UT #777H

Surface Location: 2309-28K WLU-KWU NAD 1927 (NADCON CONUS)

, US State Plane 1927 (Exact solution) New Mexico West 3003

Ground Elevation: 6538.00

Northing Easting 1890595.89 511391.51

+E/-W

0.00

Latittude 36.196023

Longitude -107.794726 Slot A2 Azimuths to True North Magnetic North: 9.32

Magnetic Field Strength: 49833.9snT Dip Angle: 62.88 Date: 5/25/2016 Model: IGRF2015





Shape







roads, soils, or streams. Surfacing material, such as sandstone, would be used if economically viable and would be obtained from a permitted location.

The Natural Resources Conservation Service (NRCS) has mapped the soils in the proposed KWU 777H/780H and W Lybrook Unit 738H/739H Project area. Complete soil information is available in the NRCS's *Soil Survey of San Juan County, New Mexico, Eastern Part* (USDA/NRCS 2015). The soil map units within the proposed project area footprint are described in the sections below.

# A. Blancot - Notal association, gently sloping

Within the project area, this soil map unit is found at the northern half of the access road, well-connect pipeline corridor, and TUA.

The Blancot-Notal soil association is composed of 55 percent Blancot and similar soils