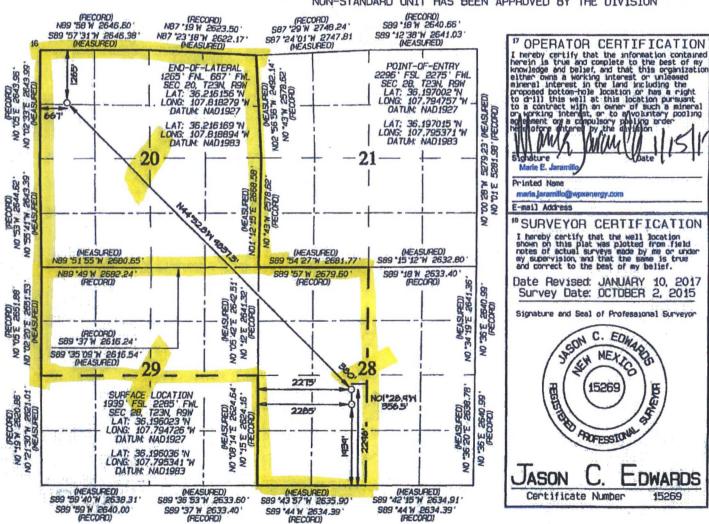

N/5

-

Section 28

Section 29

1280.00

State of New Mexico Energy, Minerals & Natural Resources Department Form C-102 Revised August 1, 2011

Submit one copy to Appropriate District Office

AMENDED REPORT

# OIL CONSERVATION DIVISION 1220 South St. Francis Drive Santa Fe. NM 87505

| WELL | LOCATION   | ANID | ACREAGE  | DEDICATION | PLAT |
|------|------------|------|----------|------------|------|
| 711  | LOCA I TON | MINU | MULILAUL | DEDICALION | 1    |

| 30.045               | API Numbe |          |       | *Pool Code |                               |                                  |               |                |          |
|----------------------|-----------|----------|-------|------------|-------------------------------|----------------------------------|---------------|----------------|----------|
| Property<br>31614    | Code      | 300      | 1     |            | *Property<br>KW               |                                  |               | *W             | 777H     |
| 706AIO No.<br>1207B2 |           |          | WPX   | •          | Elevation<br>6538             |                                  |               |                |          |
|                      |           |          | :     |            | <sup>10</sup> Surface         | Location                         |               |                |          |
| UL or lot no.        | Section   | Township | Rango | Lot Idn    | Feet from the                 | North/South line                 | Feet from the | East/Nest line | County   |
| K                    | 28        | 23N      | 9W    |            | 1939                          | SOUTH                            | 2285          | WEST           | SAN JUAN |
|                      |           | 11       | Botto | m Hole     | Location I                    | f Different                      | From Surface  | е              |          |
| UL or lot no.        | Section   | Township | Range | Lot Idn    | Feet from the                 | North/South line                 | Feet from the | East/West line | County   |
| D                    | 50        | 23N      | 9W    |            | 1265                          | NORTH                            | 667           | WEST           | SAN JUAN |
| Dedicated Acres      | Fr        | tire Se  | rtion | 20         | <sup>13</sup> Joint or Infill | <sup>14</sup> Cormolidation Code | S Order No.   |                |          |

NO ALLOWABLE WILL BE ASSIGNED TO THIS COMPLETION UNTIL ALL INTERESTS HAVE BEEN CONSOLIDATED OR A NON-STANDARD UNIT HAS BEEN APPROVED BY THE DIVISION

Leoleral Linerals Mariago Surface