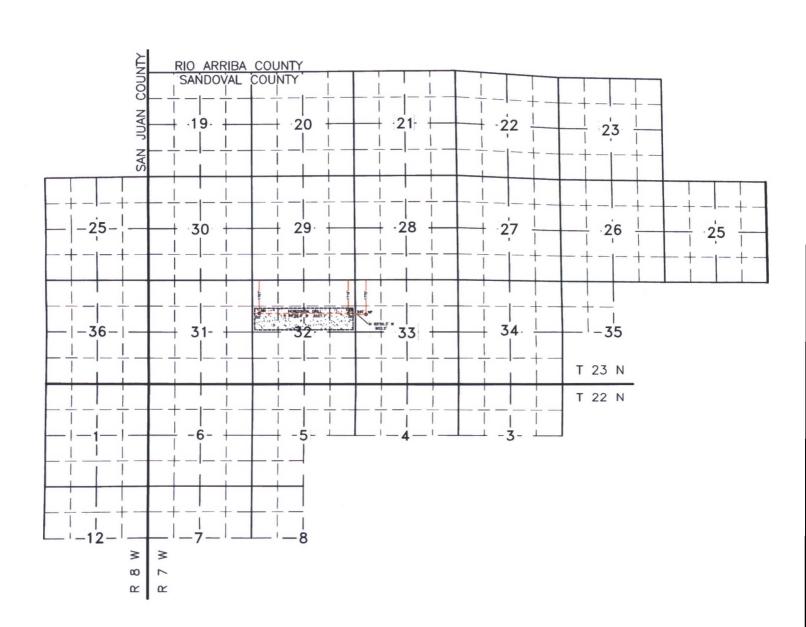

Form C-102 Revised August 1, 2011

Submit one copy to Appropriate District Office

AMENDED REPORT

As-Drilled

WELL LOCATION AND ACREAGE DEDICATION PLAT

| 'API Number<br>30-043-21196 | Pool Code<br>98174                   | Pool Name ALAMITO MANCOS N (OIL) |                     |
|-----------------------------|--------------------------------------|----------------------------------|---------------------|
| *Property Code              | *Property Name  NORTH ALAMITO UNIT   |                                  | Well Number<br>322H |
| 'OGRID No.<br>282327        | *Operator Name<br>ENCANA OIL & GAS ( | JSA) INC.                        | *Elevation 6853     |

10 Surface Location County Lot Idn Feet from the North/South line Feet from the Fast/West line UL or lot no WEST SANDOVAL 1770 NORTH 545 33 NES. 7W F <sup>11</sup> Bottom Hole From Surface Location If Different County North/South line Feet from the Township Lot Tdo Feet from the Fast/West line UL or lot no 1707 NORTH 352 WEST SANDOVAL 7W 23N E 35 12 Dedicated Acre 13 Joint or Infill <sup>14</sup> Consolidation Code OIL CONS. DIV DIST. \$5/2 N/2 160.00 Acres R-14081-A (14,262.78 acres)

END-OF-LATERAL 1707 FNL 352 FWL SECTION 32, T23N, R7W LAT: 36.185894 N LONG: 107.504724 W DATUM: NAD1927

LAT: 36.185908 N LONG: 107.605332 W DATUM: NAD1983

POINT-OF-ENTRY 1719 FNL 355 FEL SECTION 32, T23N, R7W LAT: 36.185838 N LONG: 107.589384 W DATUM: NAD 1927

LAT: 36.185852 \*N LONG: 107.589992 \*W DATUM: NAD1983

SURFACE LOCATION 1770 FNL 545 FWL SECTION 33, T23N, R7W LAT: 36.185692 N LONG: 107.586332 W DATUM: NAD1927

LAT: 36.185707 N LONG: 107.586940 W DATUM: NAD1983