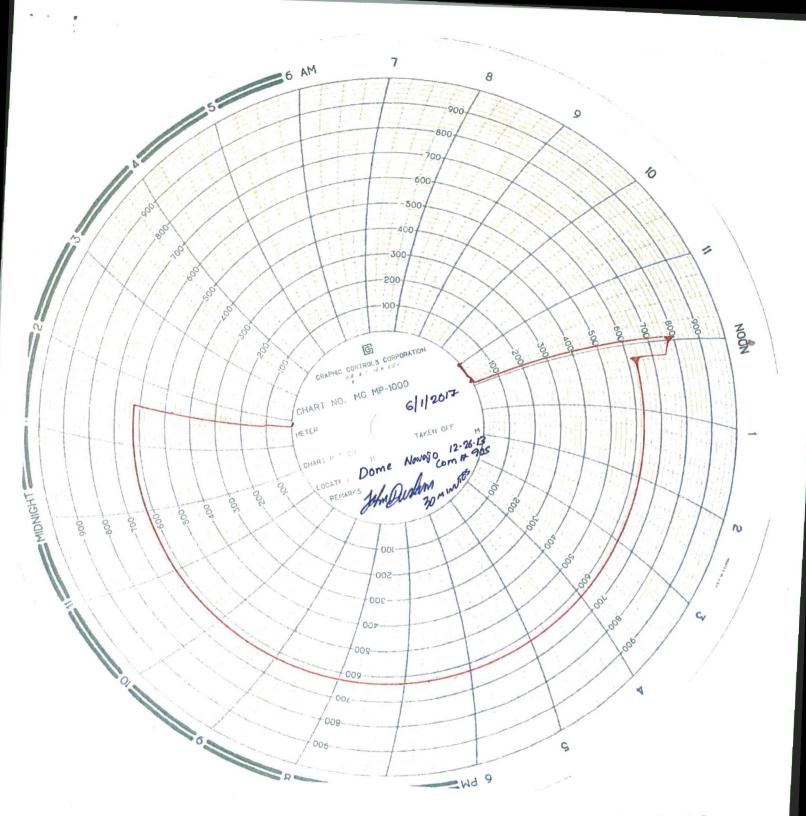

| ň                                                                                                                                                                                                                                                                                                                              |                                                                                    |                            |                                                      |                                                                 |                                                                            |                      |
|--------------------------------------------------------------------------------------------------------------------------------------------------------------------------------------------------------------------------------------------------------------------------------------------------------------------------------|------------------------------------------------------------------------------------|----------------------------|------------------------------------------------------|-----------------------------------------------------------------|----------------------------------------------------------------------------|----------------------|
| Form 3160-5<br>(June 2015) UNITED STATES<br>DEPARTMENT OF THE INTERIOR                                                                                                                                                                                                                                                         |                                                                                    |                            |                                                      | FORM APPROVED<br>OMB NO. 1004-0137<br>Expires: January 31, 2018 |                                                                            |                      |
| BUREAU OF LAND MANAGEMENT<br>SUNDRY NOTICES AND REPORTS ON WELLS                                                                                                                                                                                                                                                               |                                                                                    |                            |                                                      |                                                                 | 5. Lease Serial No.<br>NMNM10757                                           |                      |
| Do not use this form for proposals to drill or to re-enter an abandoned well. Use form 3160-3 (APD) for such proposals.                                                                                                                                                                                                        |                                                                                    |                            |                                                      |                                                                 | 6. If Indian, Allottee or Tribe Name<br>EASTERN NAVAJO                     |                      |
| SUBMIT IN TRIPLICATE - Other instructions on page 2                                                                                                                                                                                                                                                                            |                                                                                    |                            |                                                      |                                                                 | <ol> <li>If Unit or CA/Agreement, Name and/or No.<br/>NMNM99324</li> </ol> |                      |
| <ol> <li>Type of Well</li> <li>Oil Well</li> <li>Gas Well</li> <li>Other Gas Well</li> </ol>                                                                                                                                                                                                                                   |                                                                                    |                            | 8. Well Name and No.<br>DOME NAVAJO 12-26-13 COM 90S |                                                                 |                                                                            |                      |
| 2. Name of Operator Contact: ALIPH REENA<br>DUGAN PRODUCTION CORPORATION ail: aliph.reena@duganproduction.com                                                                                                                                                                                                                  |                                                                                    |                            |                                                      | 9. API Well No.<br>30-045-33734-00-S1                           |                                                                            |                      |
| 3a. Address                                                                                                                                                                                                                                                                                                                    | (include area code) 10. Field and Pool or Exploratory Area<br>BASIN FRUITLAND COAL |                            | xploratory Area                                      |                                                                 |                                                                            |                      |
| FARMINGTON, NM 8749904                                                                                                                                                                                                                                                                                                         | 5-1821                                                                             |                            | BASIN FRUITLA                                        | IND COAL                                                        |                                                                            |                      |
| 4. Location of Well (Footage, Sec., T., R., M., or Survey Description)                                                                                                                                                                                                                                                         |                                                                                    |                            |                                                      |                                                                 | 11. County or Parish, State                                                |                      |
| Sec 12 T26N R13W SESE 66                                                                                                                                                                                                                                                                                                       |                                                                                    |                            | SAN JUAN COUNTY, NM                                  |                                                                 |                                                                            |                      |
| 12. CHECK THE AI                                                                                                                                                                                                                                                                                                               | PPROPRIATE BOX(ES) TO                                                              | ) INDICA                   | TE NATURE O                                          | F NOTICE,                                                       | REPORT, OR OTH                                                             | ER DATA              |
| TYPE OF SUBMISSION                                                                                                                                                                                                                                                                                                             | TYPE OF ACTION                                                                     |                            |                                                      |                                                                 |                                                                            |                      |
| □ Notice of Intent                                                                                                                                                                                                                                                                                                             | Acidize                                                                            | Dee                        | pen                                                  | Product                                                         | ion (Start/Resume)                                                         | □ Water Shut-Off     |
|                                                                                                                                                                                                                                                                                                                                | □ Alter Casing                                                                     |                            | raulic Fracturing                                    |                                                                 |                                                                            | U Well Integrity     |
| Subsequent Report                                                                                                                                                                                                                                                                                                              |                                                                                    |                            | Construction                                         |                                                                 |                                                                            | □ Other              |
| □ Final Abandonment Notice                                                                                                                                                                                                                                                                                                     | <ul> <li>Change Plans</li> <li>Convert to Injection</li> </ul>                     | Plug and Abandon Plug Back |                                                      | ☑ Temporarily Abandon □ Water Disposal                          |                                                                            |                      |
| Conduct MIT and bradenhead test for TA on well on 6/5/17. RU 550 pressure truck. Pressure up to<br>630 psi. Held good for 30 minutes. MIT and bradenhead test passed. Witnessed by John Durham<br>w/NMOCD, signed charts. Pressure chart attached. Dugan Production requests to put this wall on TA<br>status.<br>JUN 2 3 2017 |                                                                                    |                            |                                                      |                                                                 |                                                                            |                      |
| 14. I hereby certify that the foregoing is                                                                                                                                                                                                                                                                                     |                                                                                    | 064 vorifie                | d by the RI M Wel                                    | Information                                                     | Sustam                                                                     |                      |
| Electronic Submission #379064 verified by the BLM Well Information System<br>For DUGAN PRODUCTION CORPORATION, sent to the Farmington<br>Committed to AFMSS for processing by WILLIAM TAMBEKOU on 06/20/2017 (17WMT0065SE)                                                                                                     |                                                                                    |                            |                                                      |                                                                 |                                                                            |                      |
| Name (Printed/Typed) ALIPH REENA                                                                                                                                                                                                                                                                                               |                                                                                    |                            | Title PRODUCTION ENGINEER                            |                                                                 |                                                                            |                      |
| Signatura (Electronic                                                                                                                                                                                                                                                                                                          | Submission                                                                         |                            | Date 06/16/2                                         | 017                                                             |                                                                            |                      |
| Signature (Electronic Submission) THIS SPACE FOR FEDERA                                                                                                                                                                                                                                                                        |                                                                                    |                            |                                                      |                                                                 |                                                                            |                      |
|                                                                                                                                                                                                                                                                                                                                |                                                                                    | TEDEIO                     | 1                                                    |                                                                 |                                                                            |                      |
| Approved By ACCEPTED                                                                                                                                                                                                                                                                                                           |                                                                                    |                            |                                                      |                                                                 | Date 06/20/2017                                                            |                      |
| Conditions of approval, if any, are attached. Approval of this notice does not warrant or certify that the applicant holds legal or equitable title to those rights in the subject lease which would entitle the applicant to conduct operations thereon.                                                                      |                                                                                    |                            | Office Farming                                       | ton                                                             |                                                                            | -                    |
| Title 18 U.S.C. Section 1001 and Title 43<br>States any false, fictitious or fraudulent                                                                                                                                                                                                                                        |                                                                                    |                            |                                                      | willfully to ma                                                 | ake to any department or a                                                 | agency of the United |
| (Instructions on page 2) <b>** BLM REV</b>                                                                                                                                                                                                                                                                                     | ISED ** BLM REVISED *                                                              | * BLM RI                   | EVISED ** BLN                                        |                                                                 | ) ** BLM REVISED                                                           | ۰ <del>۰</del> ۲     |
| NMOCD FV                                                                                                                                                                                                                                                                                                                       |                                                                                    |                            |                                                      |                                                                 |                                                                            |                      |